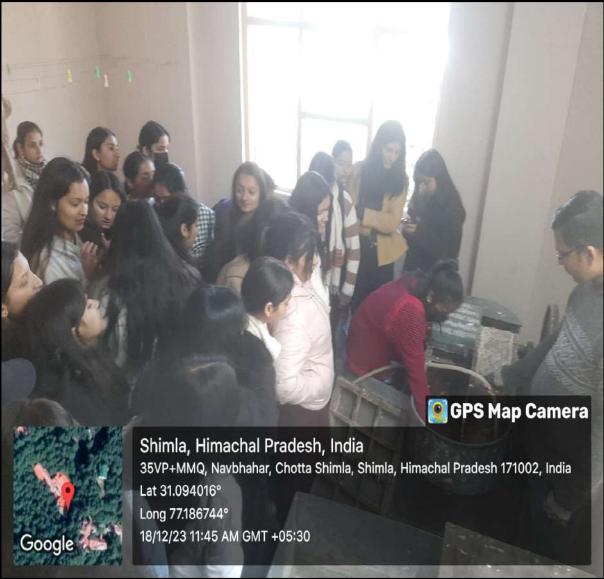

# • COLLECTION AND DISPOSAL OF FOOD WASTE THROUGH COMPOSTING ON 'WORLD FOOD DAY'

On October 16, 2023, to observe 'World Food Day', the students of the Department of Biotechnology, St. Bede's College collected food waste and other organic waste from the college canteen and disposed of it in the composting site of the college. Recycling food and other organic waste into compost provides a range of environmental benefits, including improving soil health, reducing greenhouse gas emissions, recycling nutrients, and mitigating the impact of droughts. The activity provided students with practical insights into the scientific principles of composting, particularly concerning biogeochemical cycles. It also served as an educational experience in ecocitizenship and sustainable development, fostering a sense of responsibility and environmental awareness. Through this activity, students learnt the safe disposal of organic waste and its positive impact on the environment.

Brochure

Collection and Disposal of Food Waste Through Composting on 'World Food Day' Organised on October 16, 2023