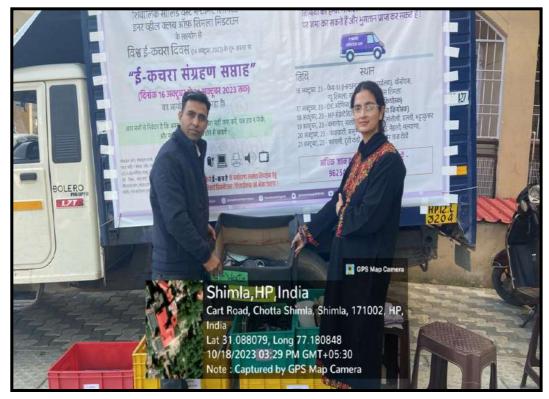

#### **E-WASTE MANAGEMENT**

Electronic waste is a significant environmental pollutant, often discarded with regular household garbage. To address this problem, the State Pollution Control Board organized an e-waste awareness drive from October 16-21, 2023. In support, the Environment Cell of St. Bede's College, Shimla, held an E-Waste Collection Drive from October 14-18, 2023. Students deposited old electronic items—such as phones, wires, headphones, and electric kettles—into a designated cardboard box on campus. On October 18, the collected e-waste was transferred to an e-waste van in Chotta Shimla. The drive effectively raised awareness about the proper management of electronic waste among students.

E-Waste Collection Drive from 16th To 21st October, 2023

E-Waste Collection Drive from 16th To 21st October, 2023

E-Waste Collected at St. Bede's College Transferred to E-Waste Van in Chotta Shimla on October 18, 2023

#### • E-WASTE MANAGEMENT

Electronic waste is a significant environmental pollutant, often discarded with regular household garbage. To address this, the State Pollution Control Board organized an e-waste awareness drive from October 16-21, 2023. In support, the Environment Cell of St. Bede's College, Shimla, held an E-Waste Collection Drive from October 14-18, 2023. Students deposited old electronic items—such as phones, wires, headphones, and electric kettles—into a designated cardboard box on campus. On October 18, the collected e-waste was transferred to an e-waste van in Chotta Shimla. The drive effectively raised awareness about the proper management of electronic waste among students.

Brochure

Certificate for E-waste Disposal

E-Waste Collection Drive from 16th To 21st October, 2023

E-Waste Collected at St. Bede's College Transferred to E-Waste Van in Chotta Shimla on October 18, 2023