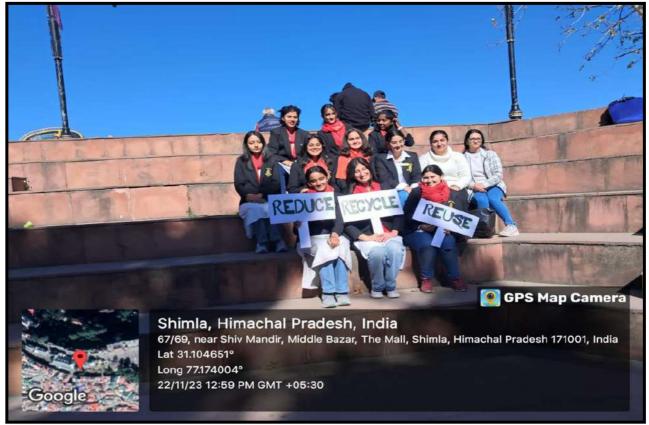

#### • NUKKAD NATAK: TRANSITION TO SUSTAINABLE LIVING

On November 22, 2023, St. Bede's College Environment Cell presented a Nukkad Natak titled "Transition to Sustainable Living" to promote sustainability and its benefits for future generations. The performance focused on the 3R's of Sustainable Development—Reduce, Reuse, and Recycle—and highlighted the need for eco-friendly practices, proper waste management, public transport usage, and natural resource conservation. The event emphasized on our collective responsibility to safeguard the planet for future generations.

Fee receipt from the Gaiety Theatre

Nukkad Natak: Transition to Sustainable Living Performed on November 22, 2023

Nukkad Natak: Transition to Sustainable Living Performed on November 22, 2023