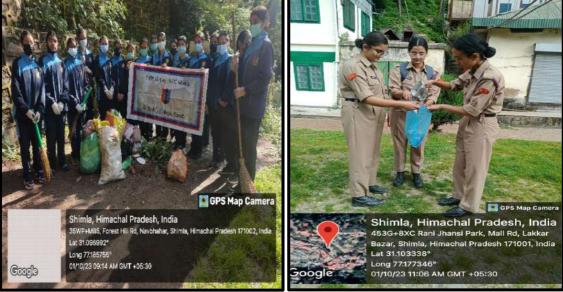

# • CLEANLINESS DRIVE UNDER THE THEME "GARBAGE FREE INDIA: SWACHHTA HI SEWA"

On October 1, 2023, the NCC cadets of St. Bede's College, Shimla and GDC Kotshera under 7HP(1) COY NCC, Shimla conducted a cleanliness drive under the theme "Garbage free India: Swachhta hi Sewa" in Khalini. The main purpose of the drive was to create awareness among the students and society regarding cleanliness and its benefits.

Under the guidance of Col. Desh Raj Gargi, Commanding Officer 7HP (I) COY NCC, Shimla, the cadets went to the forest area Khalini and cleaned the desired area, the entire forest area was cleaned by the cadets of both colleges. The primary motive for this drive was to contribute to the betterment of our community and environment by actively participating in cleaning and maintaining public areas.

The link to the video is: <u>https://youtu.be/8tW1KTAz7HI?si=UZTTgCeYdGTCGR5N</u>

Brochure

Cleanliness Drive at Rani Jhansi Park and Navbahar on October 1, 2023

Cleanliness Drive at Khalini Forest Area on October 1, 2023