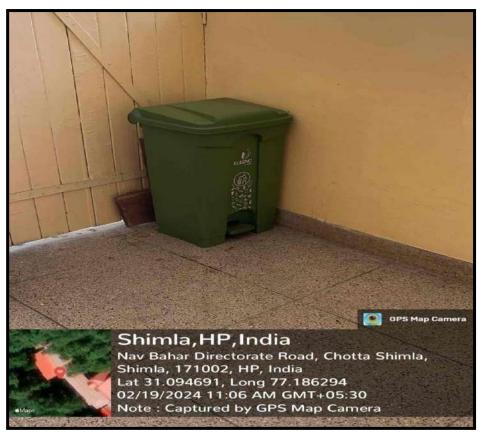

#### SOLID WASTE MANAGEMENT

Our institution has established a comprehensive Solid Waste Management system to manage waste across the campus effectively. Garbage bins are strategically placed in instructional areas, laboratories, the auditorium, and various departmental locations to ensure efficient waste collection. This organized strategy maintains a consistently clean and orderly campus while demonstrating our commitment to reducing plastic pollution.

To enhance waste sorting, we have introduced a colour-coded bin system: blue bins are designated for non-biodegradable waste, while green bins are for biodegradable materials.

#### • Separate Dustbins for Waste

Separate Dustbins for Waste

Separate Dustbins for Waste

• The Canteen Serves Food on Steel Plates

The Canteen Serves Food on Steel Plates