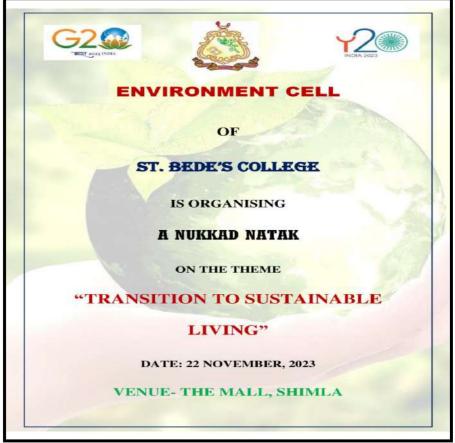

#### • NUKKAD NATAK: TRANSITION TO SUSTAINABLE LIVING

On November 22, 2023, St. Bede's College Environment Cell presented a Nukkad Natak titled "Transition to Sustainable Living" to promote sustainability and its benefits for future generations. The performance focused on the 3R's of Sustainable Development—Reduce, Reuse, and Recycle—and highlighted the need for eco-friendly practices, proper waste management, public transport usage, and natural resource conservation. The event emphasized on our collective responsibility to safeguard the planet for future generations.

Fee receipt from the Gaiety Theatre

Nukkad Natak: Transition to Sustainable Living Performed on November 22, 2023

Nukkad Natak: Transition to Sustainable Living Performed on November 22, 2023