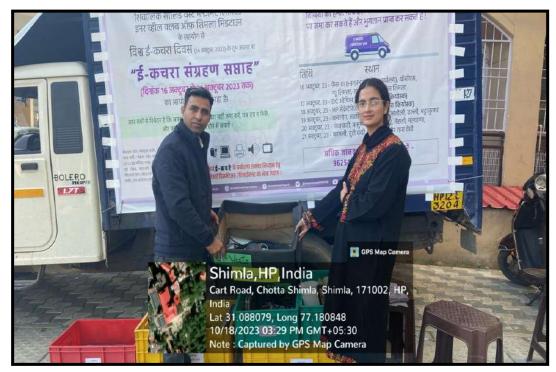

#### **E-WASTE MANAGEMENT**

Electronic waste is a significant environmental pollutant, often discarded with regular household garbage. To address this problem, the State Pollution Control Board organized an e-waste awareness drive from October 16-21, 2023. In support, the Environment Cell of St. Bede's College, Shimla, held an E-Waste Collection Drive from October 14-18, 2023. Students deposited old electronic items—such as phones, wires, headphones, and electric kettles—into a designated cardboard box on campus. On October 18, the collected e-waste was transferred to an e-waste van in Chotta Shimla. The drive effectively raised awareness about the proper management of electronic waste among students.

E-Waste Collection Drive from 16th To 21st October, 2023

E-Waste Collection Drive from 16th To 21st October, 2023

E-Waste Collected at St. Bede's College Transferred to E-Waste Van in Chotta Shimla on October 18, 2023