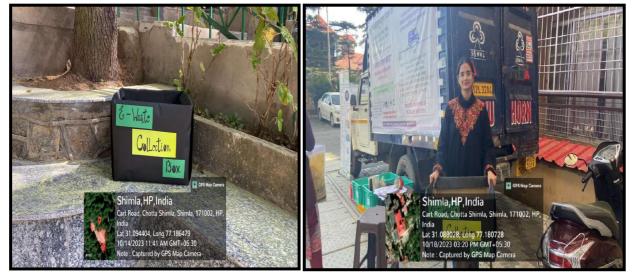

#### **E-WASTE MANAGEMENT**

Electronic waste is a significant environmental pollutant, often discarded with regular household garbage. To address this problem, the State Pollution Control Board organized an e-waste awareness drive from October 16-21, 2023. In support, the Environment Cell of St. Bede's College, Shimla, held an E-Waste Collection Drive from October 14-18, 2023. Students deposited old electronic items—such as phones, wires, headphones, and electric kettles—into a designated cardboard box on campus. On October 18, the collected e-waste was transferred to an e-waste van in Chotta Shimla. The drive effectively raised awareness about the proper management of electronic waste among students.

E-Waste Collection Drive from 16th To 21st October, 2023

E-Waste Collection Drive from 16th To 21st October, 2023

E-Waste Collected at St. Bede's College Transferred to E-Waste Van in Chotta Shimla on October 18, 2023