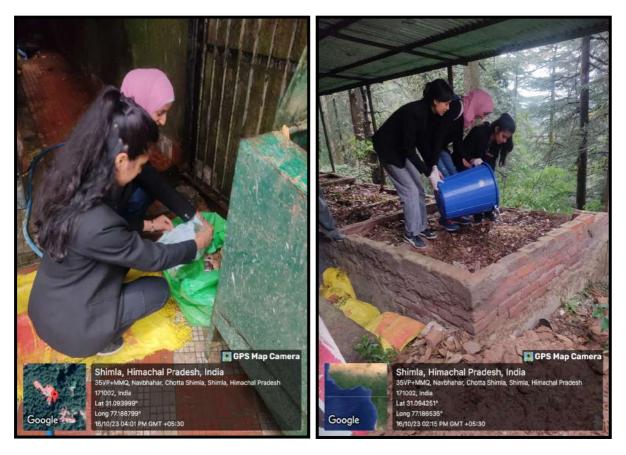

# • COLLECTION AND DISPOSAL OF FOOD WASTE THROUGH COMPOSTING ON 'WORLD FOOD DAY'

On October 16, 2023, to observe 'World Food Day', the students of the Department of Biotechnology, St. Bede's College collected food waste and other organic waste from the college canteen and disposed of it in the composting site of the college. Recycling food and other organic waste into compost provides a range of environmental benefits, including improving soil health, reducing greenhouse gas emissions, recycling nutrients, and mitigating the impact of droughts. The activity provided students with practical insights into the scientific principles of composting, particularly concerning biogeochemical cycles. It also served as an educational experience in ecocitizenship and sustainable development, fostering a sense of responsibility and environmental awareness. Through this activity, students learnt the safe disposal of organic waste and its positive impact on the environment.

Brochure

Collection and Disposal of Food Waste Through Composting on 'World Food Day' Organised on October 16, 2023