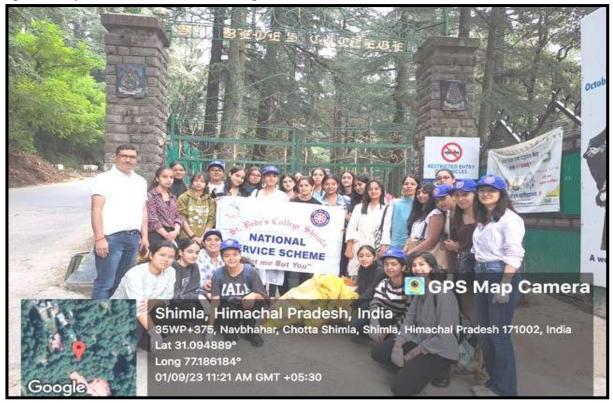

#### • CLEANLINESS DRIVE

On September 1, 2023, the NSS aimed to make a meaningful and lasting impact on the cleanliness and hygiene standards of the community, promoting a culture of responsibility and care for the environment. The surrounding areas in Navbahar and the college campus were cleaned. This activity improved and helped to create a clean and green environment, fostering a sense of responsibility towards cleanliness among students.

Cleanliness Drive Organised on September 1, 2023

Cleanliness Drive Organised on September 1, 2023