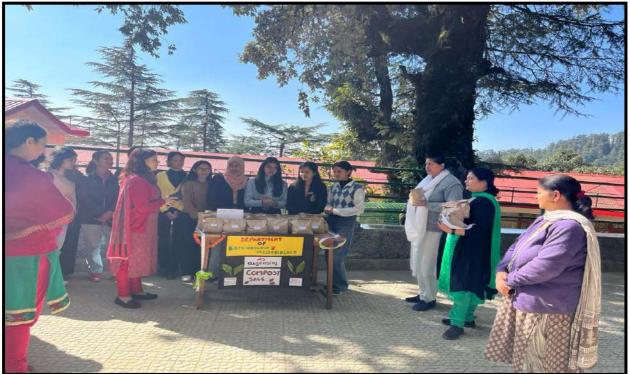

#### • COMPOST SALE

The Department of Biotechnology and Microbiology of St. Bede's College, Shimla organized a sale of compost on November 3, 2023. The compost was prepared in the composting unit of the college using the food waste material collected from the college mess and canteen. The idea is to promote proper waste collection and disposal. Composting recycles organic matter, such as leaves and food scraps, into a valuable fertilizer that can enrich soil and plants. The compost was sold under the brand name of Bede's Biocom. The Principal of the college, Prof. (Sr.) Molly Abraham inaugurated the sale and the faculty and students of the college bought the product. The college further plans to sell the compost to the community outside the college. Compost sales aimed in promoting organic gardening, solid waste management in homes and reducing dependence on chemical products

Brochure

Compost Sale Organised on November 3, 2023

Compost Sale Organised on November 3, 2023