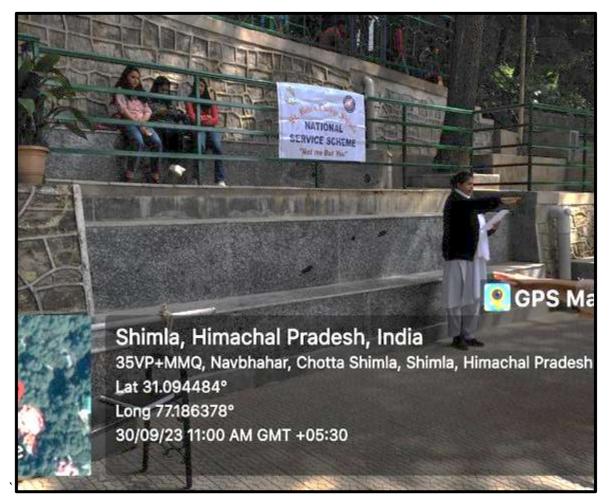

#### • CLEANLINESS DRIVE

On September 1, 2023, the NSS aimed to make a meaningful and lasting impact on the cleanliness and hygiene standards of the community, promoting a culture of responsibility and care for the environment. The surrounding areas in Navbahar and the college campus were cleaned. This activity improved and helped to create a clean and green environment, fostering a sense of responsibility towards cleanliness among students.

Cleanliness Drive Organised on September 1, 2023

Cleanliness Drive Organised on September 1, 2023