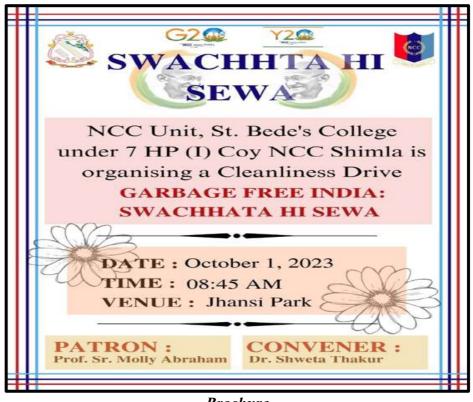

# • CLEANLINESS DRIVE UNDER THE THEME "GARBAGE FREE INDIA: SWACHHTA HI SEWA"

On October 1, 2023, the NCC cadets of St. Bede's College, Shimla and GDC Kotshera under 7HP(1) COY NCC, Shimla conducted a cleanliness drive under the theme "Garbage free India: Swachhta hi Sewa" in Khalini. The main purpose of the drive was to create awareness among the students and society regarding cleanliness and its benefits.

The link to the video is: <u>https://youtu.be/8tW1KTAz7HI?si=UZTTgCeYdGTCGR5N</u>

Brochure

Cleanliness Drive at Rani Jhansi Park and Navbahar on October 1, 2023

Cleanliness Drive at Khalini Forest Area on October 1, 2023