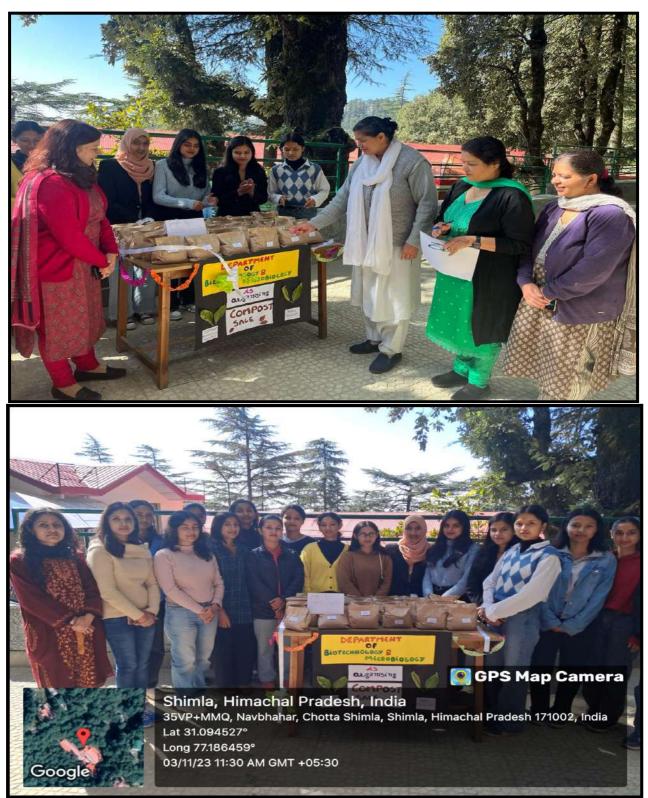

#### • COMPOST SALE

The Department of Biotechnology and Microbiology of St. Bede's College, Shimla organized a sale of compost on November 3, 2023. The compost was prepared in the composting unit of the college using the food waste material collected from the college mess and canteen. The idea is to promote proper waste collection and disposal. Composting recycles organic matter, such as leaves and food scraps, into a valuable fertilizer that can enrich soil and plants. The compost was sold under the brand name of Bede's Biocom. The Principal of the college, Prof. (Sr.) Molly Abraham inaugurated the sale and the faculty and students of the college bought the product. The college further plans to sell the compost to the community outside the college. Compost sales aimed in promoting organic gardening, solid waste management in homes and reducing dependence on chemical products

Brochure

Compost Sale Organised on November 3, 2023

Compost Sale Organised on November 3, 2023