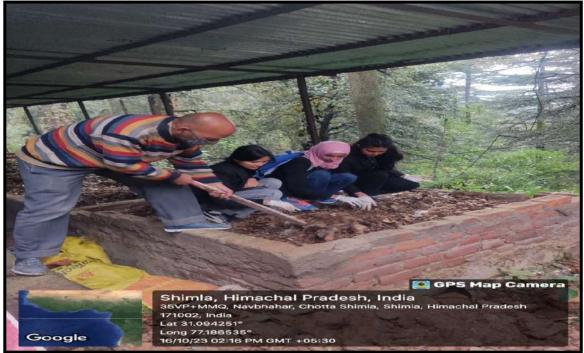

# • COLLECTION AND DISPOSAL OF FOOD WASTE THROUGH COMPOSTING ON 'WORLD FOOD DAY'

On October 16, 2023, to observe 'World Food Day', the students of the Department of Biotechnology, St. Bede's College collected food waste and other organic waste from the college canteen and disposed of it in the composting site of the college. Recycling food and other organic waste into compost provides a range of environmental benefits, including improving soil health, reducing greenhouse gas emissions, recycling nutrients, and mitigating the impact of droughts. The activity provided students with practical insights into the scientific principles of composting, particularly concerning biogeochemical cycles. It also served as an educational experience in ecocitizenship and sustainable development, fostering a sense of responsibility and environmental awareness. Through this activity, students learnt the safe disposal of organic waste and its positive impact on the environment.

Brochure

Collection and Disposal of Food Waste Through Composting on 'World Food Day' Organised on October 16, 2023