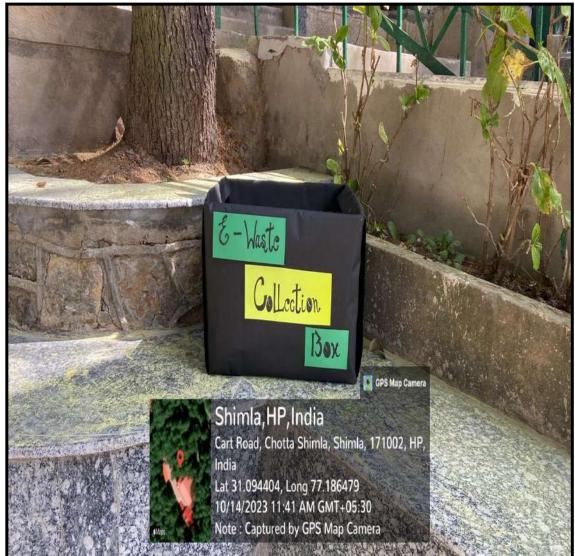

#### **E-WASTE MANAGEMENT**

Electronic waste is a significant environmental pollutant, often discarded with regular household garbage. To address this problem, the State Pollution Control Board organized an e-waste awareness drive from October 16-21, 2023. In support, the Environment Cell of St. Bede's College, Shimla, held an E-Waste Collection Drive from October 14-18, 2023. Students deposited old electronic items—such as phones, wires, headphones, and electric kettles—into a designated cardboard box on campus. On October 18, the collected e-waste was transferred to an e-waste van in Chotta Shimla. The drive effectively raised awareness about the proper management of electronic waste among students.

E-Waste Collection Drive from 16th To 21st October, 2023

E-Waste Collection Drive from 16th To 21st October, 2023

E-Waste Collected at St. Bede's College Transferred to E-Waste Van in Chotta Shimla on October 18, 2023