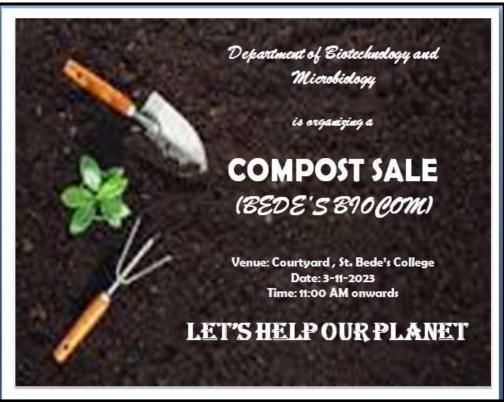

#### • COMPOST SALE

The Department of Biotechnology and Microbiology of St. Bede's College, Shimla organized a sale of compost on November 3, 2023. The compost was prepared in the composting unit of the college using the food waste material collected from the college mess and canteen. The idea is to promote proper waste collection and disposal. Composting recycles organic matter, such as leaves and food scraps, into a valuable fertilizer that can enrich soil and plants. The compost was sold under the brand name of Bede's Biocom. The Principal of the college, Prof. (Sr.) Molly Abraham inaugurated the sale and the faculty and students of the college bought the product. The college further plans to sell the compost to the community outside the college. Compost sales aimed in promoting organic gardening, solid waste management in homes and reducing dependence on chemical products

Brochure

Compost Sale Organised on November 3, 2023

Compost Sale Organised on November 3, 2023