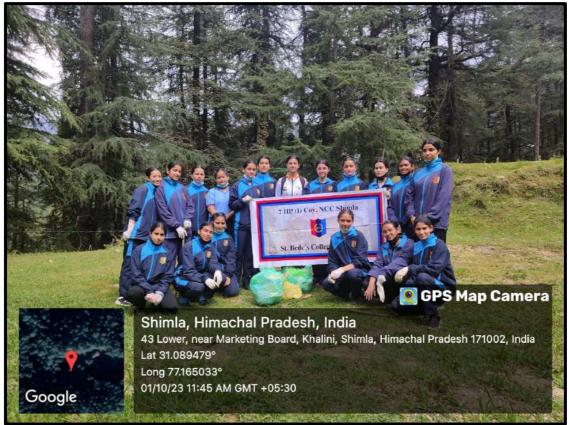

# • CLEANLINESS DRIVE UNDER THE THEME "GARBAGE FREE INDIA: SWACHHTA HI SEWA"

On October 1, 2023, the NCC cadets of St. Bede's College, Shimla and GDC Kotshera under 7HP(1) COY NCC, Shimla conducted a cleanliness drive under the theme "Garbage free India: Swachhta hi Sewa" in Khalini. The main purpose of the drive was to create awareness among the students and society regarding cleanliness and its benefits.

Under the guidance of Col. Desh Raj Gargi, Commanding Officer 7HP (I) COY NCC, Shimla, the cadets went to the forest area Khalini and cleaned the desired area, the entire forest area was cleaned by the cadets of both colleges. The primary motive for this drive was to contribute to the betterment of our community and environment by actively participating in cleaning and maintaining public areas.

The link to the video is: <u>https://youtu.be/8tW1KTAz7HI?si=UZTTgCeYdGTCGR5N</u>

Brochure

Cleanliness Drive at Rani Jhansi Park and Navbahar on October 1, 2023

Cleanliness Drive at Khalini Forest Area on October 1, 2023