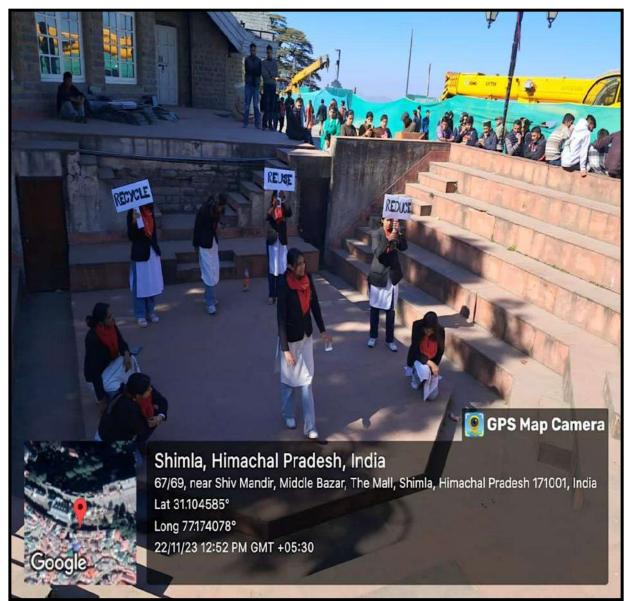

#### • NUKKAD NATAK: TRANSITION TO SUSTAINABLE LIVING

On November 22, 2023, St. Bede's College Environment Cell presented a Nukkad Natak titled "Transition to Sustainable Living" to promote sustainability and its benefits for future generations. The performance focused on the 3R's of Sustainable Development—Reduce, Reuse, and Recycle—and highlighted the need for eco-friendly practices, proper waste management, public transport usage, and natural resource conservation. The event emphasized on our collective responsibility to safeguard the planet for future generations.

Fee receipt from the Gaiety Theatre

Nukkad Natak: Transition to Sustainable Living Performed on November 22, 2023

Nukkad Natak: Transition to Sustainable Living Performed on November 22, 2023