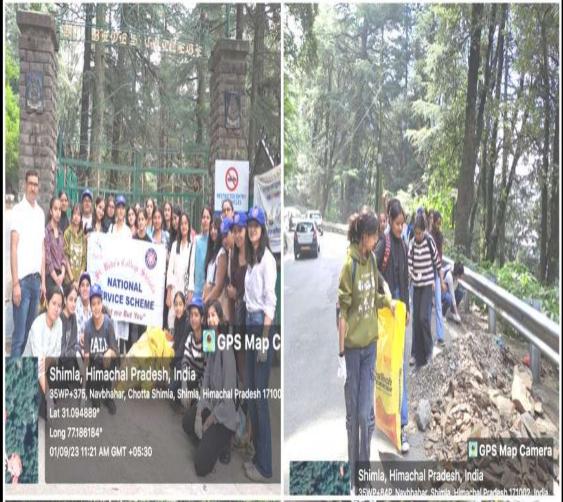

# • CLEANLINESS DRIVE UNDER THE THEME "GARBAGE FREE INDIA: SWACHHTA HI SEWA"

On October 1, 2023, the NCC cadets of St. Bede's College, Shimla and GDC Kotshera under 7HP(1) COY NCC, Shimla conducted a cleanliness drive under the theme "Garbage free India: Swachhta hi Sewa" in Khalini. The main purpose of the drive was to create awareness among the students and society regarding cleanliness and its benefits.

Under the guidance of Col. Desh Raj Gargi, Commanding Officer 7HP (I) COY NCC, Shimla, the cadets went to the forest area Khalini and cleaned the desired area, the entire forest area was cleaned by the cadets of both colleges. The primary motive for this drive was to contribute to the betterment of our community and environment by actively participating in cleaning and maintaining public areas.

The link to the video is: <u>https://youtu.be/8tW1KTAz7HI?si=UZTTgCeYdGTCGR5N</u>

Brochure

Cleanliness Drive at Rani Jhansi Park and Navbahar on October 1, 2023

Cleanliness Drive at Khalini Forest Area on October 1, 2023