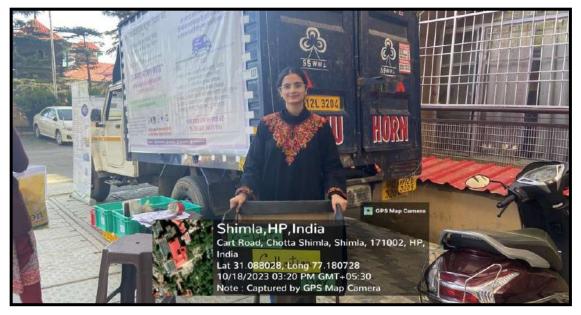

#### **E-WASTE MANAGEMENT**

Electronic waste is a significant environmental pollutant, often discarded with regular household garbage. To address this problem, the State Pollution Control Board organized an e-waste awareness drive from October 16-21, 2023. In support, the Environment Cell of St. Bede's College, Shimla, held an E-Waste Collection Drive from October 14-18, 2023. Students deposited old electronic items—such as phones, wires, headphones, and electric kettles—into a designated cardboard box on campus. On October 18, the collected e-waste was transferred to an e-waste van in Chotta Shimla. The drive effectively raised awareness about the proper management of electronic waste among students.

E-Waste Collection Drive from 16th To 21st October, 2023

E-Waste Collection Drive from 16th To 21st October, 2023

E-Waste Collected at St. Bede's College Transferred to E-Waste Van in Chotta Shimla on October 18, 2023