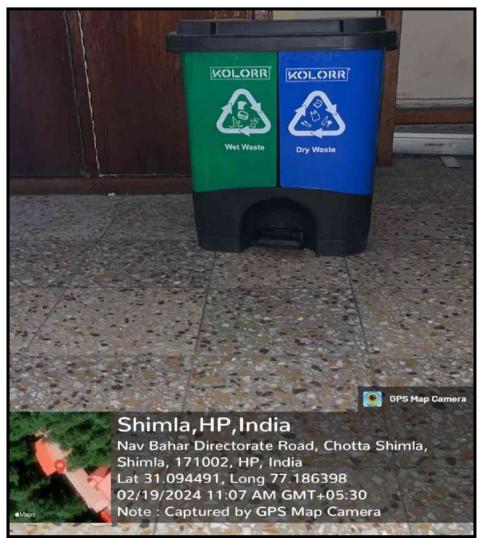

#### SOLID WASTE MANAGEMENT

Our institution has established a comprehensive Solid Waste Management system to manage waste across the campus effectively. Garbage bins are strategically placed in instructional areas, laboratories, the auditorium, and various departmental locations to ensure efficient waste collection. This organized strategy maintains a consistently clean and orderly campus while demonstrating our commitment to reducing plastic pollution.

To enhance waste sorting, we have introduced a colour-coded bin system: blue bins are designated for non-biodegradable waste, while green bins are for biodegradable materials.

#### • Separate Dustbins for Waste

Separate Dustbins for Waste

Separate Dustbins for Waste

• The Canteen Serves Food on Steel Plates

The Canteen Serves Food on Steel Plates