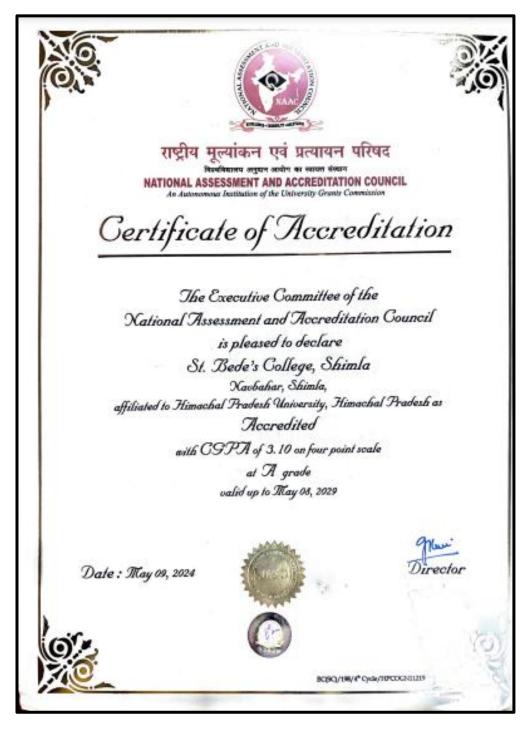

e November, 1970. From:-Shri R.M. Sharma, Registrar. To The Principal, (1) S.D.B. College, Simla. (2) St. Bede's College, Simla. (3) G.G.D. College, Baijnath (H.P.). Dear Sir, Your attention isinvited to Section 7 of the Himachal Pradesh University Act, 1970 (Act No.17 of 1970), whereby your College stands affiliated to this University with effect from the 22nd July, 1970. It is, therefore, requested/that the endowment fund receipt in respect of your College which originally was endorsed in favour of the Registrar, Pan jab University, shouldhow be endorsed to the undersigned and sent to him under registered post as early aspossible. Yours faithfully. (R.M. Sharma), Registrar. Year of Establishing 1904 Year of affiliation 1970

College Affiliation Certificate



#### ACCREDITATION BY NAAC



NAAC Accreditation Certificate



#### LETTER OF RECOGNITION-UGC 2 (F) & 12 (B)

Ph., 13236331, 23211396, 23237771, 13236116 13235735, 23212317, 23236735, 2323607 -विश्वविद्यालय अनुदान आयोग Avinex-I 1117 UGC Website: www.ugc.ac.in 5 बहादुरशाह जफर मार्ग नई दिल्ली-110 002 5 UNIVERSITY GRANTS COMMISSION BAHADURSHAH ZAFAR MARG NEW DELHI-110 002 ъ रिष्ठीह योस्ट 9 F. 1-1/2004 (CPP-I) SPEED POST 9 July, 2009 9 The Principal, 2 8 JUL 2009 St. Bode's College 7 Shimla-2 Distt. Shimla 2 Himachal Pradesh - 171 002 5 Sub:- Recognition of St. Bade's College, Shimla - 2, Distt. Shimla, Himachal Pradesh under Section 2 (f) & 12 (B) of the UGC Act, 1956. 5 3 Sir, y With reference to your letter dated 27-07-2009 on the above subject, I am 5 directed to say that the name of St. Bade's College, Shimla - 2,