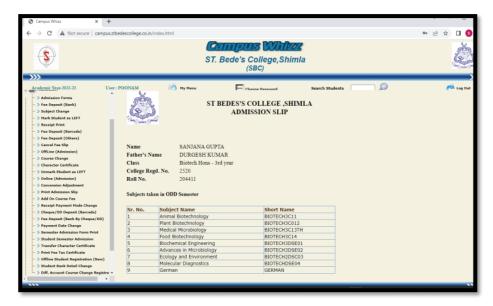

## ACADEMIC SUPPORT SOFTWARE

Campus Whizz: Admission Form Acknowledgement Slip

Campus Whizz: Collection Fee

Campus Whizz: Collection Fee