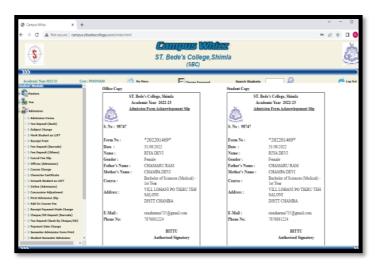

## ACADEMIC SUPPORT SOFTWARE

Campus Whizz: Admission Form Acknowledgement Slip

Campus Whizz: Collection Fee

Campus Whizz: Collection Fee