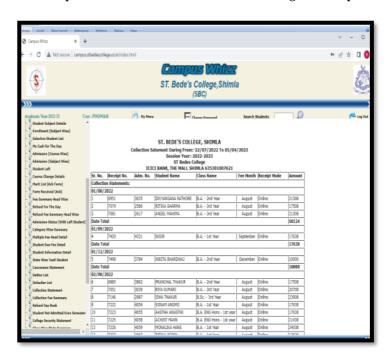

## ACADEMIC SUPPORT SOFTWARE

Campus Whizz: Admission Form Acknowledgement Slip

Campus Whizz: Collection Fee

Campus Whizz: Collection Fee