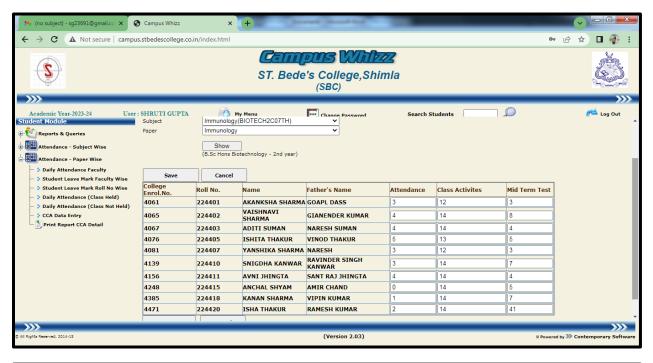

# SUPPORTING DOCUMENTS 1.1.1 & 1.1.2 CONTINUOUS COMPREHENSIVE ASSESSMENT



# TABLE OF CONTENTS

|     | Department              | Page No. |
|-----|-------------------------|----------|
| CCA | Biotechnology           | 1        |
|     | Botany                  | 2        |
|     | Chemistry               | 2        |
|     | Commerce and Management | 3        |
|     | Computer Science        | 4        |
|     | Economics               | 5        |
|     | Geography               | 6        |
|     | History                 | 7        |
|     | Political Science       | 8        |
|     | Psychology              | 9        |
|     | Zoology                 | 10       |
|     | Microbiology            | 11       |



# **Department of Biotechnology**





Dept. of Biotechnology CCA (Sample)



#### **Department of Botany**



Dept. of Biotechnology CCA (Sample)

## **Department of Chemistry**



Dept. of Chemistry CCA (Sample)



## **Department of Commerce and Management**





Dept. of Commerce and Management CCA (Sample)



# **Department of Computer Science**





Dept. of Computer Science CCA(Sample)



# **Department of Economics**





Dept. of Economics CCA (Sample)



#### **Department of Geography**





Dept. of Geography CCA (Sample)



#### **Department of History**





Dept. of History CCA (Sample)



## **Department of Political Science**





Dept. of Political Science CCA (Sample)



#### **Department of Psychology**





Dept. of Psychology CCA (Sample)



# **Department of Zoology**



Dept. of Zoology CCA (Sample)