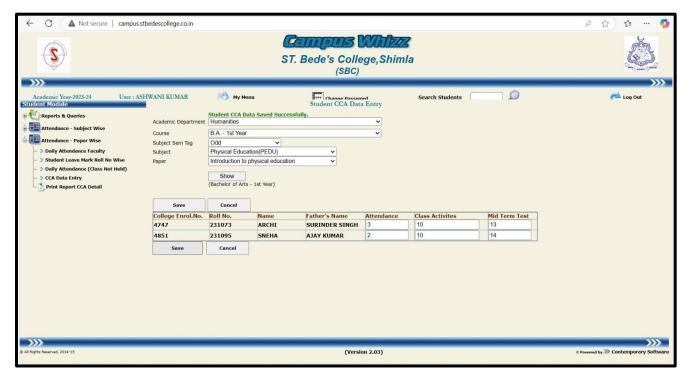

# **Department of Physical Education**

Dept. of Physical Education CCA (Sample)