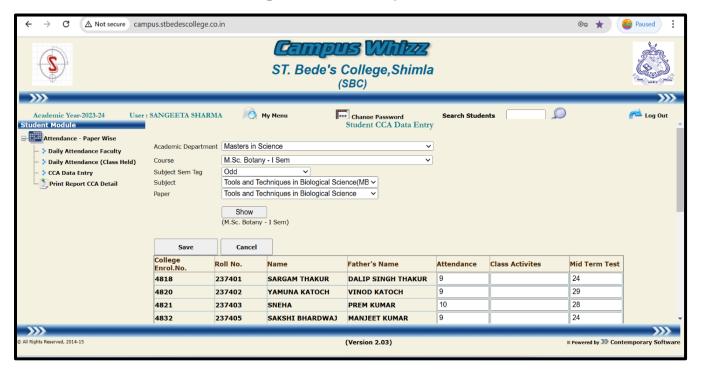

NTINUOUS COMPREHENSIVE ASSESSMENT



# TABLE OF CONTENTS

|     | Department              | Page No. |
|-----|-------------------------|----------|
| CCA | Biotechnology           | 1        |
|     | Botany                  | 2        |
|     | Chemistry               | 2        |
|     | Commerce and Management | 3        |
|     | Computer Science        | 4        |
|     | Economics               | 5        |
|     | Geography               | 6        |
|     | History                 | 7        |
|     | Political Science       | 8        |
|     | Psychology              | 9        |
|     | Zoology                 | 10       |
|     | Microbiology            | 11       |



# **Department of Biotechnology**





Dept. of Biotechnology CCA (Sample)



#### **Department of Botany**



Dept. of Biotechnology CCA (Sample)

## **Department of Chemistry**



Dept. of Chemistry CCA (Sample)



## **Department of Commerce and Management**





Dept. of Commerce and Management CCA (Sample)



# **Department of Computer Science**





Dept. of Computer Science CCA(Sample)



# **Department of Economics**





Dept. of Economics CCA (Sample)



#### **Department of Geography**





Dept. of Geography CCA (Sample)



#### **Department of History**





Dept. of History CCA (Sample)



## **Department of Political Science**





Dept. of Political Science CCA (Sample)



#### **Department of Psychology**





Dept. of Psychology CCA (Sample)



# **Department of Zoology**



Dept. of Zoology CCA (Sample)



## **Department of Microbiology**



Dept. of Microbiology CCA (Sample)