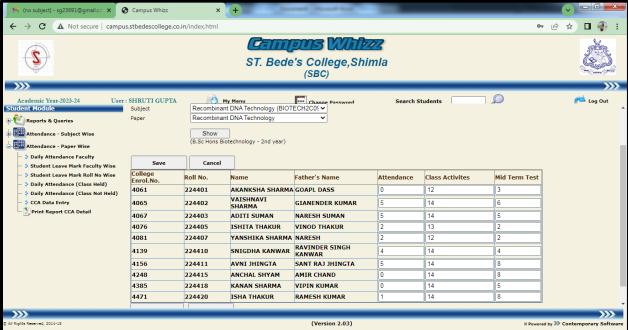

# SUPPORTING DOCUMENTS 1.1.1 & 1.1.2 CONTINUOUS COMPREHENSIVE ASSESSMENT



# TABLE OF CONTENTS

|     | Department              | Page No. |
|-----|-------------------------|----------|
| CCA | Biotechnology           | 1        |
|     | Botany                  | 2        |
|     | Chemistry               | 2        |
|     | Commerce and Management | 3        |
|     | Computer Science        | 4        |
|     | Economics               | 5        |
|     | Geography               | 6        |
|     | History                 | 7        |
|     | Political Science       | 8        |
|     | Psychology              | 9        |
|     | Zoology                 | 10       |
|     | Microbiology            | 11       |



# **Department of Biotechnology**





Dept. of Biotechnology CCA (Sample)



#### **Department of Botany**



Dept. of Biotechnology CCA (Sample)

## **Department of Chemistry**



Dept. of Chemistry CCA (Sample)



## **Department of Commerce and Management**





Dept. of Commerce and Management CCA (Sample)



# **Department of Computer Science**





Dept. of Computer Science CCA(Sample)



# **Department of Economics**





Dept. of Economics CCA (Sample)



#### **Department of Geography**





Dept. of Geography CCA (Sample)



#### **Department of History**





Dept. of History CCA (Sample)



## **Department of Political Science**





Dept. of Political Science CCA (Sample)



#### **Department of Psychology**





Dept. of Psychology CCA (Sample)



# **Department of Zoology**



Dept. of Zoology CCA (Sample)