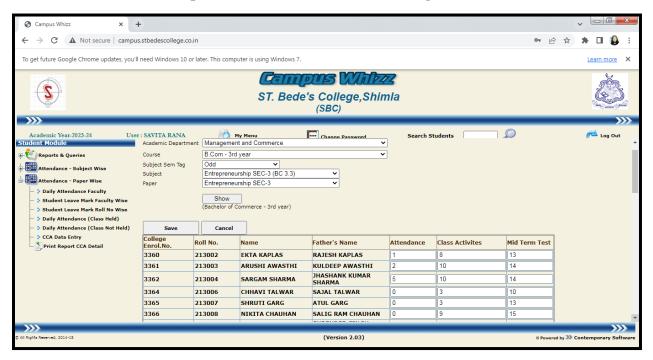

## **Department of Commerce and Management**

Dept. of Commerce and Management CCA (Sample)