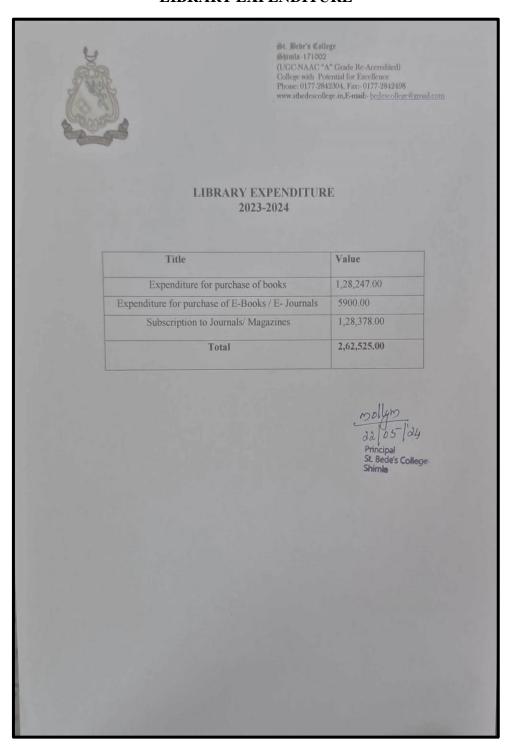

#### LIBRARY EXPENDITURE

Library expenditure on purchase of Books, E-Books, Journals and Magazines