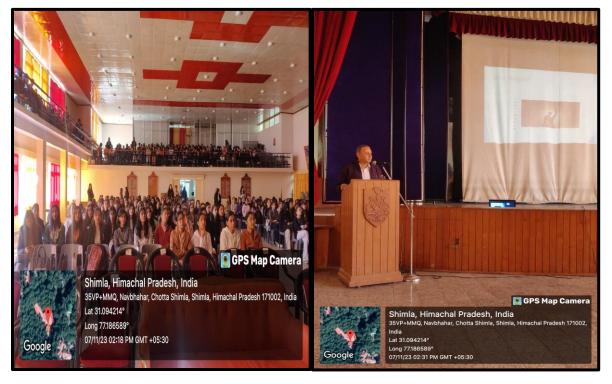

#### INDUSTRY CONNECT SESSION

Date: November 7, 2023

**Objective:** The main goal of the Industry Connect session is to equip students with the necessary insights and knowledge to excel in the competitive landscape of the industry by emphasizing the significance of skill development.

**Description:** The Placement and Career Guidance Cell of St. Bede's College organized an Industry Connect session for all students on the topic "How to Outshine Your Competitors in Industry with Power of Skill and Talent." The session, held on 7<sup>th</sup> November 2023, began at 2:00 PM and featured Mr. Sanjeev Sharma as the resource person. He emphasized the growing importance of skill acquisition in today's competitive landscape, elaborating on the concept of talent development as a means of enhancing existing abilities and identifying new opportunities to achieve personal and professional goals. The session highlighted critical skills such as communication, planning, problem-solving, conflict resolution, empathy, and building meaningful connections, which are essential for standing out in the industry. The interactive format allowed students to actively participate by asking questions and seeking guidance on skill enhancement and career planning. The insightful discussion encouraged students to focus on both technical and interpersonal skills to effectively navigate the competitive professional environment.

Industry Connect Session (November 7, 2023)

Resource Person:

Mr. Sanjeev Sharma

DATE: November 7,2023

TIME: 2:00-4:00 pm

**VENUE: Auditorium** 