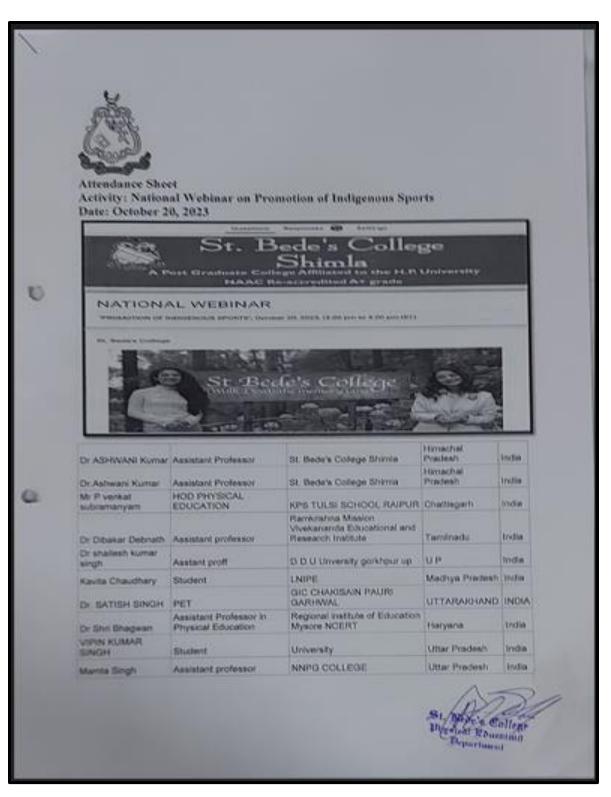

Attendance Sheet

| PAUL                 |                                                                                    | PHYSICAL EDUCATION<br>CHENNAL                           |                     |       |
|----------------------|------------------------------------------------------------------------------------|---------------------------------------------------------|---------------------|-------|
| Mr. MARX LEE<br>JOSE | PhD Scholar                                                                        | YMCA COLLEGE OF<br>PHYSICAL EDUCATION<br>CHENNA!        | Taminadu            | India |
| Mr SRINATH M S       | Ph.D Scholar                                                                       | Y M C A College of Physical education, Chennal          | Tamii Nado          | India |
| Dr Sndevi K J        | Senior Research Fellow                                                             | SVYASA, Bangalore                                       | Kemataka            | India |
| Mr. Dileep C N       | Assistant Professor                                                                | Union Christian College, Aluva                          | Kerala              | inda  |
| Mrs. Haripriya H. K  | Assistant professor                                                                | Union Christian College .<br>Aluva                      | Kerala              | India |
| Mr.AkhiLK            | Student                                                                            | LNCPE/University of Kerala                              | Kersia              | India |
| Dr. Vinod Kumar      | Assistant professor                                                                | Government College Jukhala<br>Bitaspur Himachal Pradesh | Himachal<br>Pradesh | India |
| Dr Ranbir Singh      | Principal                                                                          | Govt. Arts and Sports College,<br>Jalandhar             | Punjab              | India |
| Dr Jillender kumar   | Assistant professor<br>Department of physical<br>education, CRS University<br>Unid |                                                         | Haryana             | india |
| Karam Dutt           | Assistant Professor                                                                | Govt. College : Haripurdhar                             | Himachal<br>Pradesh | India |
| Karan Mohil          | Assistant Professor                                                                | Govt College Harpurdhar                                 | Himachal<br>Pradesh | Inda  |
| Mr. Harinder singh   | Assistant professor                                                                | RIMT university mandi<br>Gobindgarh                     | Punjab              | india |
|                      |                                                                                    |                                                         |                     |       |
|                      |                                                                                    |                                                         |                     |       |
|                      |                                                                                    |                                                         |                     |       |
|                      |                                                                                    |                                                         |                     |       |
|                      |                                                                                    |                                                         |                     |       |
|                      |                                                                                    |                                                         | /                   |       |
|                      |                                                                                    |                                                         | / /                 | War   |
|                      |                                                                                    |                                                         | Br. Ked             |       |

Attendance Sheet