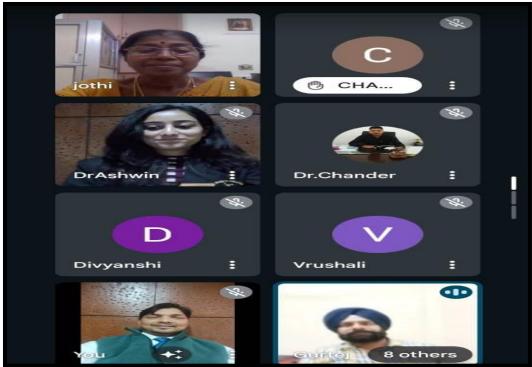

## NATIONAL WEBINAR ON "PROMOTION OF INDIGENOUS SPORTS" UNDER THE THEME OF "Y20 YUVAMANTHAN MODEL G20"

**Objective:** The main objective of the webinar was to promote indigenous sports in our country.

**Description:** The National Sports Organization (NSO) of St. Bede's College, Shimla, organized a National Webinar on "Promotion of Indigenous Sports" under the theme "Y20 Yuvamanthan Model G20" on October 20, 2023. The webinar featured Prof. K. Jothi Dayanandan from YMCA College of Physical Education, Chennai, as the keynote speaker, with Dr. Gurtej Singh from RIMT University, Govindgarh, Punjab, serving as the moderator. The program commenced with an introductory speech on Y20 and G20. Prof. Dayanandan delivered an enlightening talk on the promotion of indigenous sports, highlighting their historical significance and their role as part of India's national heritage. The session offered participants valuable insights into traditional games and their importance in preserving cultural identity while promoting a healthy lifestyle. The College Principal and the moderator lauded the efforts of the organizers, emphasizing the need for adopting indigenous sports as a means of fostering physical fitness and maintaining good health. The webinar was both informative and inspiring, encouraging participants to explore the rich legacy of Indian sports traditions.

## Glimpses of the Webinar:

**Brochure** 

**Brochure** 

National Webinar on "Promotion of Indigenous Sports" under the theme of "Y20 Yuvamanthan Model G20" (October 20, 2023)

National Webinar on "Promotion of Indigenous Sports" under the theme of "Y20 Yuvamanthan Model G20" (October 20, 2023)