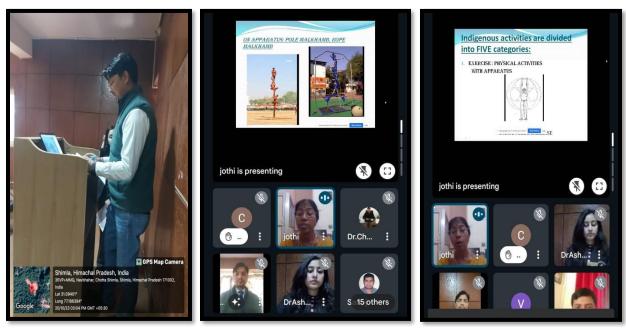

## NATIONAL WEBINAR ON "PROMOTION OF INDIGENOUS SPORTS" UNDER THE THEME OF "Y20 YUVAMANTHAN MODEL G20"

**Objective:** The main objective of the webinar was to promote indigenous sports in our country.

**Description:** The National Sports Organization (NSO) of St. Bede's College, Shimla, organized a National Webinar on "Promotion of Indigenous Sports" under the theme "Y20 Yuvamanthan Model G20" on October 20, 2023. The webinar featured Prof. K. Jothi Dayanandan from YMCA College of Physical Education, Chennai, as the keynote speaker, with Dr. Gurtej Singh from RIMT University, Govindgarh, Punjab, serving as the moderator. The program commenced with an introductory speech on Y20 and G20. Prof. Dayanandan delivered an enlightening talk on the promotion of indigenous sports, highlighting their historical significance and their role as part of India's national heritage. The session offered participants valuable insights into traditional games and their importance in preserving cultural identity while promoting a healthy lifestyle. The College Principal and the moderator lauded the efforts of the organizers, emphasizing the need for adopting indigenous sports as a means of fostering physical fitness and maintaining good health. The webinar was both informative and inspiring, encouraging participants to explore the rich legacy of Indian sports traditions.

## Glimpses of the Webinar:

**Brochure** 

**Brochure** 

National Webinar on "Promotion of Indigenous Sports" under the theme of "Y20 Yuvamanthan Model G20" (October 20, 2023)

National Webinar on "Promotion of Indigenous Sports" under the theme of "Y20 Yuvamanthan Model G20" (October 20, 2023)