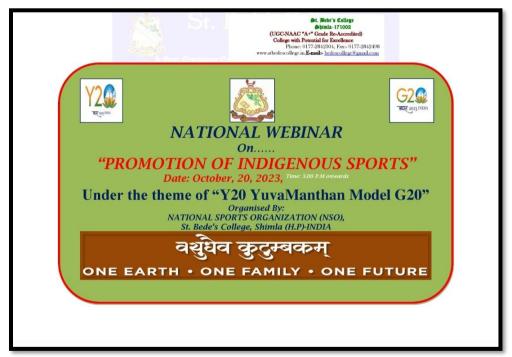

## NATIONAL WEBINAR ON "PROMOTION OF INDIGENOUS SPORTS" UNDER THE THEME OF "Y20 YUVAMANTHAN MODEL G20"

**Objective:** The main objective of the webinar was to promote indigenous sports in our country.

**Description:** The National Sports Organization (NSO) of St. Bede's College, Shimla, organized a National Webinar on "Promotion of Indigenous Sports" under the theme "Y20 Yuvamanthan Model G20" on October 20, 2023. The webinar featured Prof. K. Jothi Dayanandan from YMCA College of Physical Education, Chennai, as the keynote speaker, with Dr. Gurtej Singh from RIMT University, Govindgarh, Punjab, serving as the moderator. The program commenced with an introductory speech on Y20 and G20. Prof. Dayanandan delivered an enlightening talk on the promotion of indigenous sports, highlighting their historical significance and their role as part of India's national heritage. The session offered participants valuable insights into traditional games and their importance in preserving cultural identity while promoting a healthy lifestyle. The College Principal and the moderator lauded the efforts of the organizers, emphasizing the need for adopting indigenous sports as a means of fostering physical fitness and maintaining good health. The webinar was both informative and inspiring, encouraging participants to explore the rich legacy of Indian sports traditions.

## Glimpses of the Webinar:

**Brochure** 

**Brochure** 

National Webinar on "Promotion of Indigenous Sports" under the theme of "Y20 Yuvamanthan Model G20" (October 20, 2023)

National Webinar on "Promotion of Indigenous Sports" under the theme of "Y20 Yuvamanthan Model G20" (October 20, 2023)