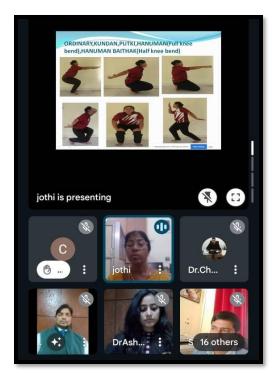

## NATIONAL WEBINAR ON "PROMOTION OF INDIGENOUS SPORTS" UNDER THE THEME OF "Y20 YUVAMANTHAN MODEL G20"

**Objective:** The main objective of the webinar was to promote indigenous sports in our country.

**Description:** The National Sports Organization (NSO) of St. Bede's College, Shimla, organized a National Webinar on "Promotion of Indigenous Sports" under the theme "Y20 Yuvamanthan Model G20" on October 20, 2023. The webinar featured Prof. K. Jothi Dayanandan from YMCA College of Physical Education, Chennai, as the keynote speaker, with Dr. Gurtej Singh from RIMT University, Govindgarh, Punjab, serving as the moderator. The program commenced with an introductory speech on Y20 and G20. Prof. Dayanandan delivered an enlightening talk on the promotion of indigenous sports, highlighting their historical significance and their role as part of India's national heritage. The session offered participants valuable insights into traditional games and their importance in preserving cultural identity while promoting a healthy lifestyle. The College Principal and the moderator lauded the efforts of the organizers, emphasizing the need for adopting indigenous sports as a means of fostering physical fitness and maintaining good health. The webinar was both informative and inspiring, encouraging participants to explore the rich legacy of Indian sports traditions.

## Glimpses of the Webinar:

**Brochure** 

**Brochure** 

National Webinar on "Promotion of Indigenous Sports" under the theme of "Y20 Yuvamanthan Model G20" (October 20, 2023)

National Webinar on "Promotion of Indigenous Sports" under the theme of "Y20 Yuvamanthan Model G20" (October 20, 2023)