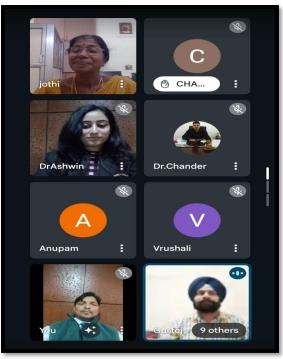

## NATIONAL WEBINAR ON "PROMOTION OF INDIGENOUS SPORTS" UNDER THE THEME OF "Y20 YUVAMANTHAN MODEL G20"

**Objective:** The main objective of the webinar was to promote indigenous sports in our country.

**Description:** The National Sports Organization (NSO) of St. Bede's College, Shimla, organized a National Webinar on "Promotion of Indigenous Sports" under the theme "Y20 Yuvamanthan Model G20" on October 20, 2023. The webinar featured Prof. K. Jothi Dayanandan from YMCA College of Physical Education, Chennai, as the keynote speaker, with Dr. Gurtej Singh from RIMT University, Govindgarh, Punjab, serving as the moderator. The program commenced with an introductory speech on Y20 and G20. Prof. Dayanandan delivered an enlightening talk on the promotion of indigenous sports, highlighting their historical significance and their role as part of India's national heritage. The session offered participants valuable insights into traditional games and their importance in preserving cultural identity while promoting a healthy lifestyle. The College Principal and the moderator lauded the efforts of the organizers, emphasizing the need for adopting indigenous sports as a means of fostering physical fitness and maintaining good health. The webinar was both informative and inspiring, encouraging participants to explore the rich legacy of Indian sports traditions.

## Glimpses of the Webinar:

**Brochure** 

**Brochure** 

National Webinar on "Promotion of Indigenous Sports" under the theme of "Y20 Yuvamanthan Model G20" (October 20, 2023)

National Webinar on "Promotion of Indigenous Sports" under the theme of "Y20 Yuvamanthan Model G20" (October 20, 2023)