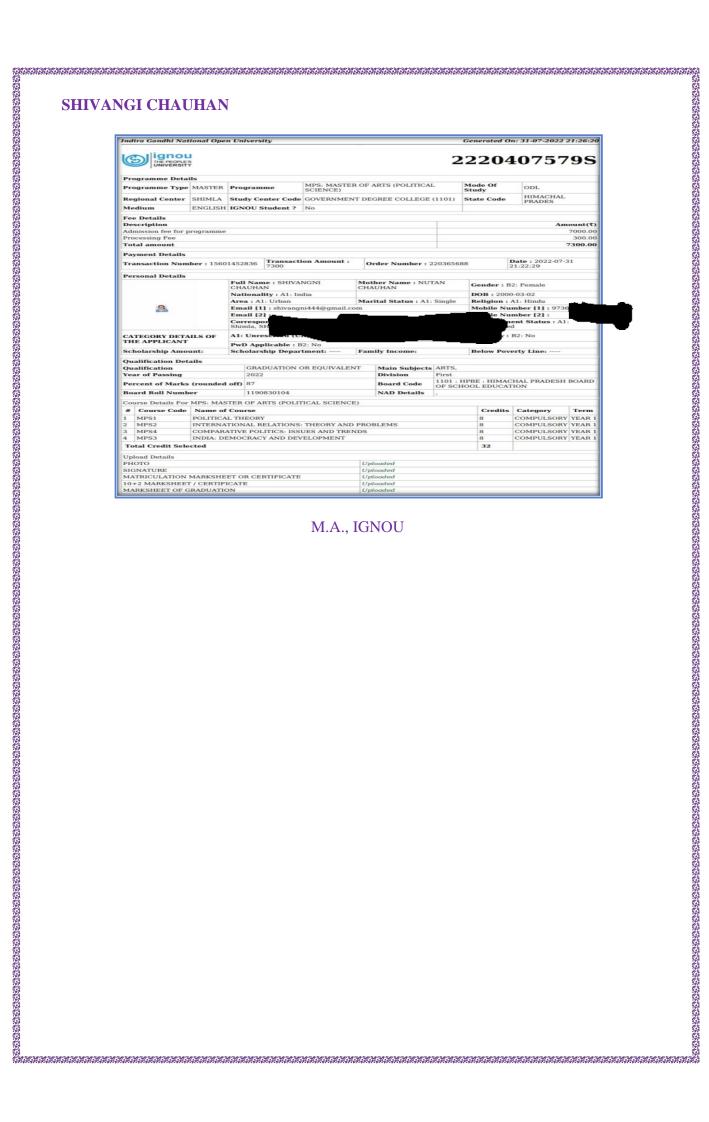

- Department Of Psychology
  St. Bede's College. Shinda

  STUDENT PROGRESSION
  (2018-19)

  Akshita Pal is working as PGT in Guru Nanak Foundation Public School, Chappar Chiri (Mohali).
  Angela is doing her Ph.D. from Panjab University, Chandigrah.
  Kashika Chauhan has completed her M.A. in Psychology from IGNOU.
  Manjima Bhattacharjee is doing her M.Sc. in Clinical Psychology from Christ University.
  Niharika is working as Junior Research Scholar in AIIMS, New Delhi.
  Ragini Singh Kanwar has completed her M.A. in Psychology from Himachal Pradesh University.
  Shivangi Chauhan has completed her M.A. in Psychology from IGNOU.