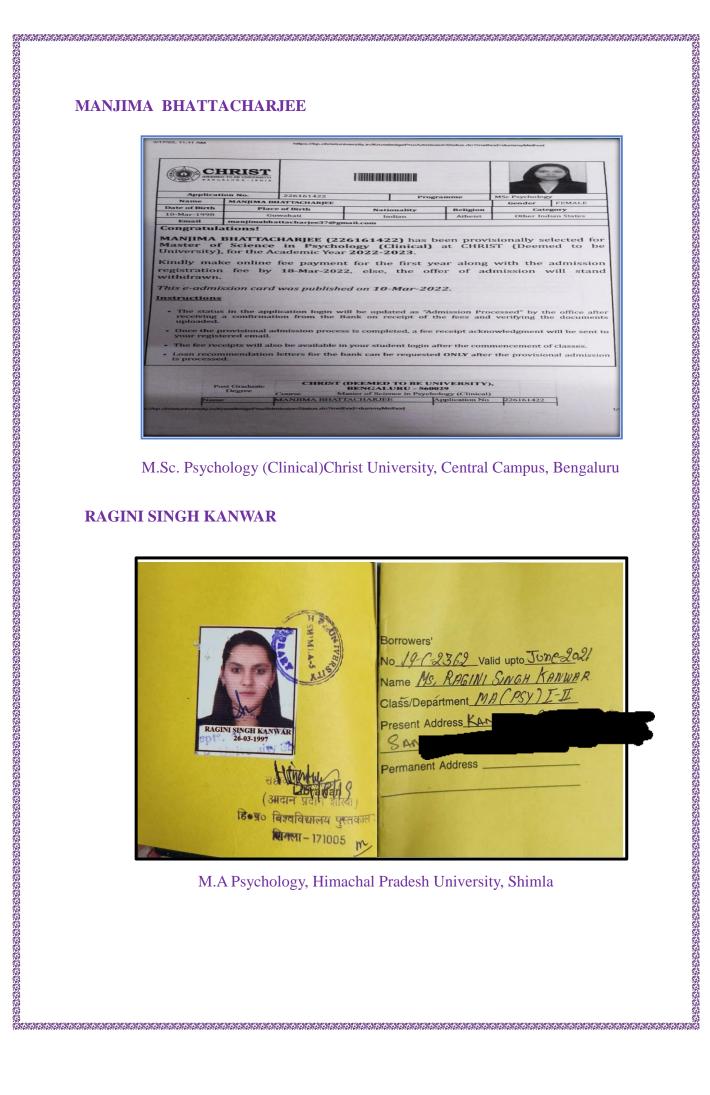

- Department Of Psychology
  St. Bede's College. Shinda

  STUDENT PROGRESSION
  (2018-19)

  Akshita Pal is working as PGT in Guru Nanak Foundation Public School, Chappar Chiri (Mohali).
  Angela is doing her Ph.D. from Panjab University, Chandigrah.
  Kashika Chauhan has completed her M.A. in Psychology from IGNOU.
  Manjima Bhattacharjee is doing her M.Sc. in Clinical Psychology from Christ University.
  Niharika is working as Junior Research Scholar in AIIMS, New Delhi.
  Ragini Singh Kanwar has completed her M.A. in Psychology from Himachal Pradesh University.
  Shivangi Chauhan has completed her M.A. in Psychology from IGNOU.