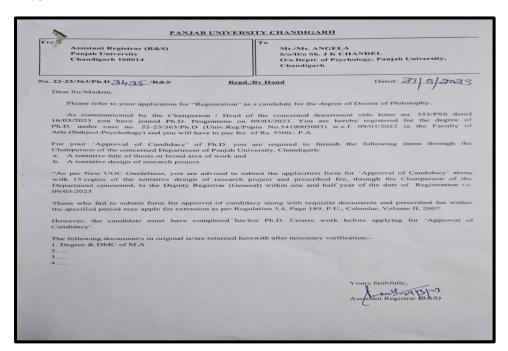

- Department Of Psychology
  St. Bede's College. Shinda

  STUDENT PROGRESSION
  (2018-19)

  Akshita Pal is working as PGT in Guru Nanak Foundation Public School, Chappar Chiri (Mohali).
  Angela is doing her Ph.D. from Panjab University, Chandigrah.
  Kashika Chauhan has completed her M.A. in Psychology from IGNOU.
  Manjima Bhattacharjee is doing her M.Sc. in Clinical Psychology from Christ University.
  Niharika is working as Junior Research Scholar in AIIMS, New Delhi.
  Ragini Singh Kanwar has completed her M.A. in Psychology from Himachal Pradesh University.
  Shivangi Chauhan has completed her M.A. in Psychology from IGNOU.