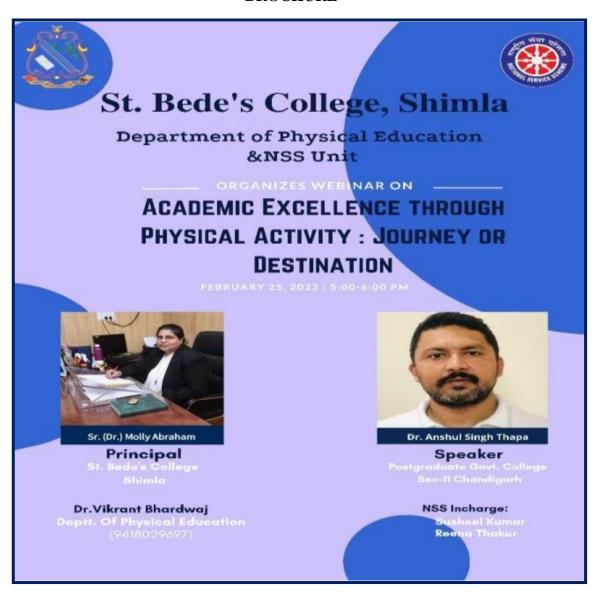

ic Excellence through Physical Activity: Journey or Destination."

**Objective:** The aim was to make students aware of regular physical activity to improve academic excellence and overall well-being.

Dr. Anshul Singh Thapa was the resource person of the event who explained the importance of physical activities like games, yoga, floor exercises to maintain ideal weight thereby preventing diseases such as heart diseases, stroke, diabetes, and various types of cancers.

He also emphasised physical activities improve memory, and enhance problem-solving abilities, ultimately contributing to better academic outcomes.

Outcome: It was an informative session which made students aware of the importance of physical activities to achieve mental and physical wellbeing.

Principal
St Bede's College



WebinarOn"AcademicExcellenceThroughPhysicalActivities:JourneyorDestination"

#### **CERTIFICATE**



# CERTIFICATE OF APPRECIATION

As a eminent Speaker in Online Webinar

Dr. Ansul Singh Thapa-Chandigarh

For his phenomenal presentation on topic "IMPORTANCE OF PHYSICAL ACTIVITIES IN OUR DAILY LIVES" on February 25, 2022 in online webinar on "Academic Excellence through Physical Activities: Journey or Destination" organized by Department of Physical Education and NSS Unit, St. Bede's College, Shimla (H.P)-India.

mollym

Prof. (Sr.) Molly Abraham Patron Vieral

Dr. Vikrant Bhardwaj Convener

Deptt. Phy. Edu. & NSS Unit, St. Bede's College, Shimla

#### ATTENDENCE SHEET (2021-2022)

Name of the Activity: Webinar on "Academic Excellence through Physical Activities: Journey or Destination"