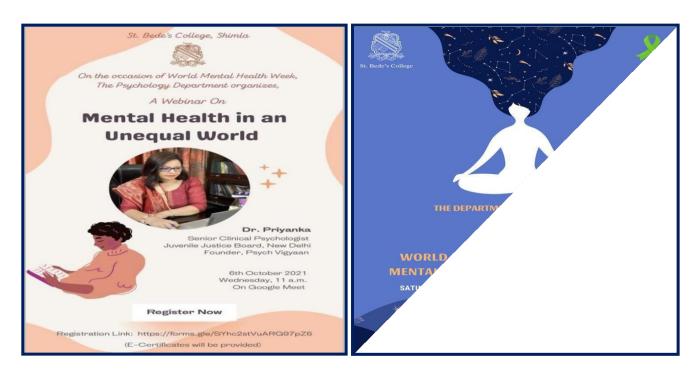

| 36.   | Shradha Verma                                   |
|                    | 37.   | Shriya Thakur Shulya                            |
|                    | 38.   | Vanshika Thakur Vartika  Vartika Pundir Vartika |
|                    | 39.   | Vartika Pundir Vartika                          |
|                    |       |                                                 |



### Department of Psychology St. Bede's College, Shimla

| 40. | Molisha Raj     |  |
|-----|-----------------|--|
| 41. | Parul Sharma    |  |
| 42. | Srishti Singh   |  |
| 43. | Singh Shreya    |  |
| 44. | Toshiba Acharya |  |
| 45. | Mannat Zinta    |  |
| 46. | Aditi Sharma    |  |

Head of the Department:

fai Blut

Signature

# WEBINAR ON "MENTAL HEALTH IN AN UNEQUAL WORLD" REPORT





#### **CERTIFICATE**





Department of Psychology St. Bede's College. Shimla

### ATTENDANCE SHEET (2021-22)

Name of the activity: WEBINAR ON "MENTAL HEALTH IN AN UNEQUAL WORLD"

Date: 6th October, 2021

Organizing unit: Department of Psychology

No. of students participated: 41

| S.No. | Name Of The Student |            |
|-------|---------------------|------------|
| 1.    | Angel Shan          | langer     |
| 2.    | Archa Singh         | Archa      |
| 3.    | Arundhati Chandel   | Arundhati  |
| 4.    | Devanshi Thakur     | Devanski   |
| 5.    | Akshita Mehta       | Marina     |
| 6.    | Himani Sandhu       | O'mani.    |
| 7.    | Maanika Sethi       | Magnita.   |
| 8.    | Anushka Singhla     | Anuska     |
| 9.    | Ananya Dhingra      | grange     |
| 10.   | Anushka Dh