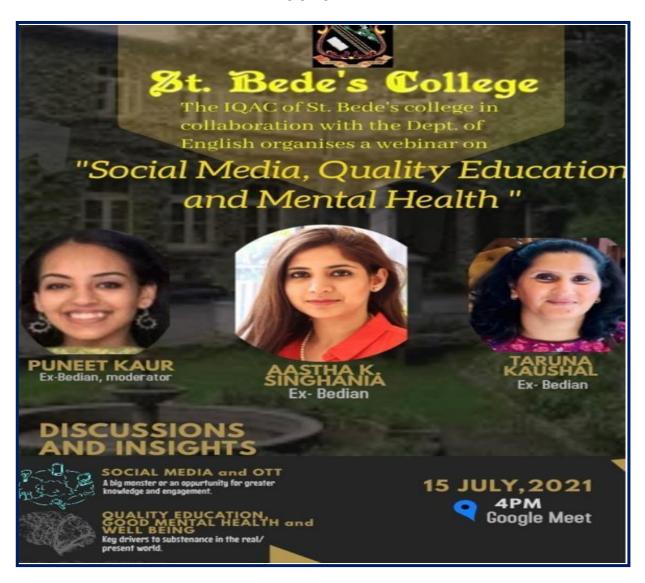

### SOCIAL MEDIA QUALITY EDUCATION AND MENTAL HEALTH

On July 15, 2021, three accomplished alumnae of the college Ms Astha Singhania, who works as an Educator in London, Mrs Taruna Kaushal, a Certified Counselor, and Ms. Puneet Kaur, an Event Manager - conducted a webinar to discuss how media influences our education and mental well-being.

During the session, Ms Astha used real-life examples to show how social media can affect our behaviour, emotions, and interactions with others. She also talked about addiction, cyberbullying, cybercrime and hacking.

Ms Puneet discussed the strategies to deal with these problems in a positive way. She emphasized the importance of being digitally literate.

Mrs Kaushal advised that setting limits, keeping an eye on how much time we spend online, are very important.