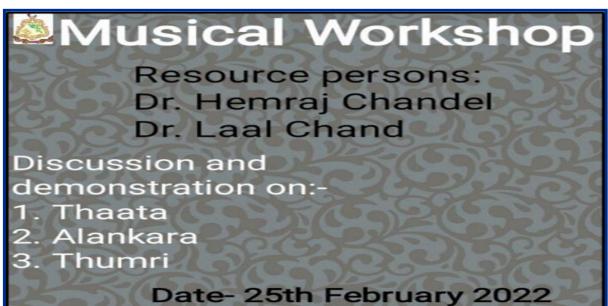

half-tone, shift-note, and Shruti Sawara' Sanskara. He imparted insightful knowledge about Indian Classical Music and presented 'Raag Yaman,' which he started with 'Lakshan Geet' followed by the 'Bandish.'

#### Outcomes:

- During the session, the students learned about the 'Ragas' and 10 'Thatas' of Hindustani music. They gained knowledge that every Raga comes under these 'Thatas'.
- The students had the opportunity for practical exposure in using 'Alankaras' on Harmonium and Sitar. They were enlightened with basic knowledge of 'Riyaaz' on 'Alankaras' in both Vocal and Instrumental music.
- The resource persons also imparted insightful knowledge about 'Lakshan Geet', which was beneficial to the students.

Langate.

Principal St. Bedes College Shimia - 171 002





The Musical Workshop



#### **CERTIFICATE**

Venue - Music department



St. Bede's College

## **CERTIFICATE**

OF PARTICIPATION

THIS CERTIFICATE IS PRESENTED TO

# Himani Sharma

For her participation in the workshop "Folk Songs and Traditions of Himachal Pradesh" held on 12th October 2022

PROF. SR. MOLLY ABRAHAM
PRINCIPAL

mollym

SANGEETA BALI SHARMA HEAD OF THE DEPARTMENT, MUSIC



## ATTENDANCE SHEET (2021-22)

Name of the activity: Musical Workshop

Date: 25th February 2022

Organised by: Music department Number of students participated: 24

| S.No. | Name of the student | Signature                  |
|-------|---------------------|----------------------------|
| 1.    | Priyanka Sindh      | Priyanka                   |
| 2.    | Shivangini          | Burangine                  |
| 3.    | Sonal .