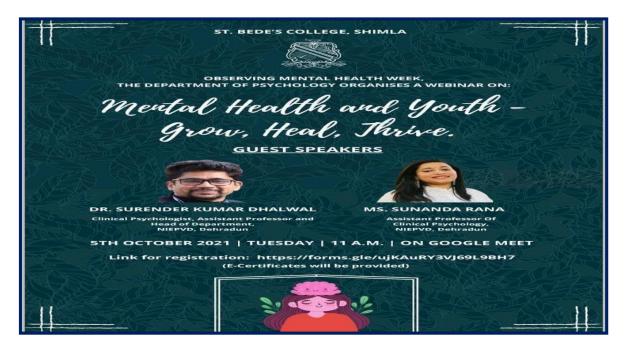

# WEBINAR ON"MENTAL HEALTH AND YOUTH-GROW, HEAL, THRIVE" REPORT

### SOCIAL MEDIA QUALITY EDUCATION AND MENTAL HEALTH

On July 15, 2021, three accomplished alumnae of the college Ms Astha Singhania, who works as an Educator in London, Mrs Taruna Kaushal, a Certified Counselor, and Ms. Puneet Kaur, an Event Manager - conducted a webinar to discuss how media influences our education and mental well-being.

## ONLINE LECTURE ON "APPROACHES TO LIFESTYLE MANAGEMENT OF POLYCYSTIC OVARY SYNDROME (PCOS)

On September 25, 2021, NSS volunteers attended an awareness webinar on Approaches to Lifestyle Management of Polycystic Ovary Syndrome (PCOS).