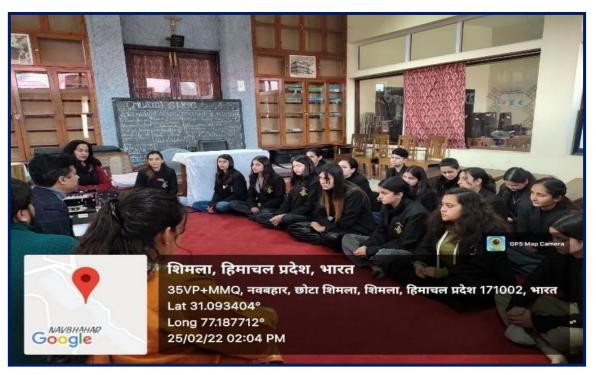

mpered scale, Full-tone, half-tone, shift-note, and Shruti Sawara' Sanskara. He imparted insightful knowledge about Indian Classical Music and presented 'Raag Yaman,' which he started with 'Lakshan Geet' followed by the 'Bandish.'

#### Outcomes:

- During the session, the students learned about the 'Ragas' and 10 'Thatas' of Hindustani music. They gained knowledge that every Raga comes under these 'Thatas'.
- The students had the opportunity for practical exposure in using 'Alankaras' on Harmonium and Sitar. They were enlightened with basic knowledge of 'Riyaaz' on 'Alankaras' in both Vocal and Instrumental music.
- The resource persons also imparted insightful knowledge about 'Lakshan Geet', which was beneficial to the students.

Langate.

Principal St. Bedes College Shimia - 171 002





The Musical Workshop



#### **CERTIFICATE**

Venue - Music department



St. Bede's College

## **CERTIFICATE**

OF PARTICIPATION

THIS CERTIFICATE IS PRESENTED TO

# Himani Sharma

For her participation in the workshop "Folk Songs and Traditions of Himachal Pradesh" held on 12th October 2022

PROF. SR. MOLLY ABRAHAM
PRINCIPAL

mollym

SANGEETA BALI SHARMA HEAD OF THE DEPARTMENT, MUSIC



## ATTENDANCE SHEET (2021-22)

Name of the activity: Musical Workshop

Date: 25th February 2022

Organised by: Music department Number of students participated: 24

| S.No. | Name of the student | Signature                  |
|-------|---------------------|----------------------------|
| 1.    | Priyanka Sindh      | Priyanka                   |
| 2.    | Shivangini          | Burangine