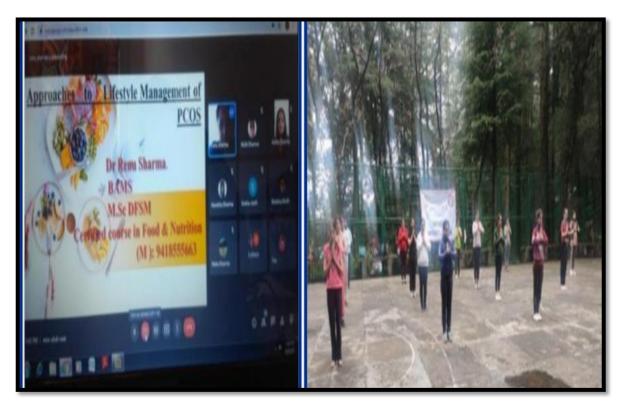

## ONLINE LECTURE ON "APPROACHES TO LIFESTYLE MANAGEMENT OF POLYCYSTIC OVARY SYNDROME (PCOS)

On September 25, 2021, NSS volunteers attended an awareness webinar on Approaches to Lifestyle Management of Polycystic Ovary Syndrome (PCOS).

The speaker of the day was Dr Renu Sharma, BAMS who elaborated that PCOS is an endocrinological disorder with metabolic consequences that may be seen at puberty, during reproductive age or even after menopause. The spectrum of this disorder may extend from menstrual irregularity, hirsutism and acne in adolescence. This may continue in reproductive age wherein the main concern is anovulation which needs to be treated. She explained how diet, lifestyle changes, and practice of yoga can help in its management. The students actively participated in the discussion and clarified their doubts about this disease.