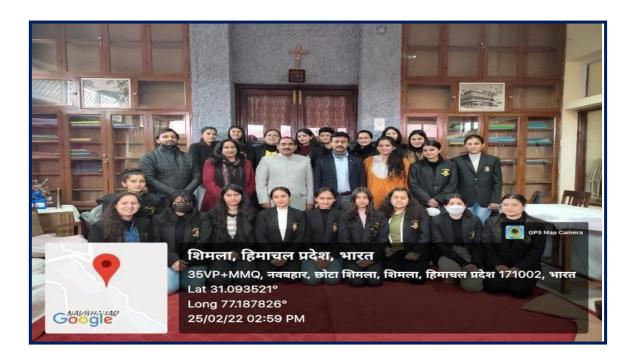

Tempered scale, Full-tone, half-tone, shift-note, and Shruti Sawara' Sanskara. He imparted insightful knowledge about Indian Classical Music and presented 'Raag Yaman,' which he started with 'Lakshan Geet' followed by the 'Bandish.'

#### Outcomes:

- During the session, the students learned about the 'Ragas' and 10 'Thatas' of Hindustani music. They gained knowledge that every Raga comes under these 'Thatas'.
- The students had the opportunity for practical exposure in using 'Alankaras' on Harmonium and Sitar. They were enlightened with basic knowledge of 'Riyaaz' on 'Alankaras' in both Vocal and Instrumental music.
- The resource persons also imparted insightful knowledge about 'Lakshan Geet', which was beneficial to the students.

Langate.

Principal St. Bedes College Shimia - 171 002





The Musical Workshop



#### **CERTIFICATE**

Venue - Music department



St. Bede's College

## **CERTIFICATE**

OF PARTICIPATION

THIS CERTIFICATE IS PRESENTED TO

# Himani Sharma

For her participation in the workshop "Folk Songs and Traditions of Himachal Pradesh" held on 12th October 2022

PROF. SR. MOLLY ABRAHAM
PRINCIPAL

mollym

SANGEETA BALI SHARMA HEAD OF THE DEPARTMENT, MUSIC



## ATTENDANCE SHEET (2021-22)

Name of the activity: Musical Workshop

Date: 25th February 2022

Organised by: Music department Number of students participated: 24

| S.No. | Name of the student | Signature                  |
|-------|---------------------|----------------------------|
| 1.    | Priyanka Sindh      | Priyanka                   |
| 2.    | Shivangini          | Burangine