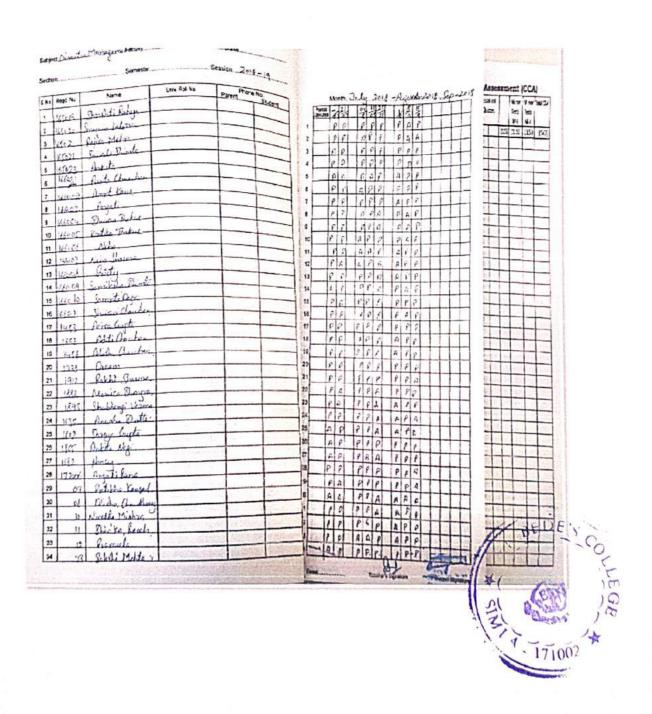

.   | DISASTER MANAGEMENT                    | GEOGRAPHY                | Free                   |
| 3.   | PYTHON PROGRAMMING                     | COMPUTER<br>APPLICATIONS | Free                   |
| -4.  | ART THERAPY WITH PSYCHOLOGY PRINCIPLES | PSYCHOLOGY               | Free                   |
| 5.   | INDUSTRIAL PSYCHOLOGY                  | PSYCHOLOGY               | Free                   |
| 6.   | RESEARCH METHODOLOGY                   | COMMERCE                 | Free                   |



Principal
Principal
St. Bede's College
Shimla



St. Bebe's College
Shimla-171002
(UGC-NAAC "A+" Grade Re-Accredited)
College with Potential for Excellence
Phone: 0177-2842304. Fax:-0177-2842498
www.sthedescollege.in,E-mail:-bedescollege@gmail.com

## DISASTER MANAGEMENT ATTENDANCE SHEET





St. Bebe's College
Shimla-171002
(UGC-NAAC "A+" Grade Re-Accredited)
College with Potential for Excellence
Phone: 0177-2842304, Fax:-0177-2842498
www.stbcdescollege.in,E-mail:-bcdescollege@gmail.com

#### CERTIFICATE

| CERTIFICATE                                                           |
|-----------------------------------------------------------------------|
| Sr. No. 628 Reg. No.18.10.18                                          |
| St. Kede's College<br>Shimla                                          |
| This is to certify that Miss Deira Gupta                              |
| Daughter of Col. Vivek Gupto                                          |
| Student of B.A Ist Year year has successfully completed a certificate |
| course in Disastu Management with Grade A