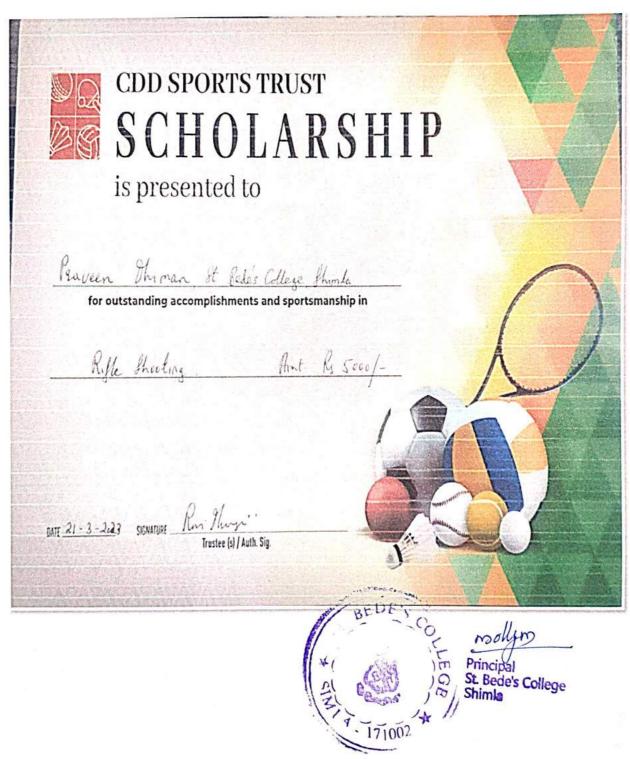

lp the underprivileged and deserving students to prevail education.

Sr. Antoinette Mac De Deus (President)

Principal
St. Bede's College

Shimk

46



St. Betr's College

Shimla-171002
(UGC-NAAC "A+" Grade Re-Accredited)
College with Potential for Excellence
Phone: 0177-2842304. Fax:-0177-2842498
www.stbedescollege.in,E-mail:-bedescollege@gmail.com



Principal St. Bede's College Shimle



St. Bebe's College
Shimla-171002
(UGC-NAAC "A+" Grade Re-Accredited)
College with Potential for Excellence
Phone: 0177-2842304, Fax:-0177-2842498
www.stbcdescollege.in,E-mail:-bedescollege@gmail.com





St. Bebe's College
Shimla-171002
(UGC-NAAC "A+" Grade Re-Accredited)
College with Potential for Excellence
Phone: 0177-2842304. Fax:- 0177-2842498
www.sthedescollege.in,E-mail:- bedescollege@gmail.com





St. Sebe's College
Shimla-171002
(UGC-NAAC "A+" Grade Re-Accredited)
College with Potential for Excellence
Phone: 0177-2842304. Fax:- 0177-2842498
www.stbedescollege.in, E-mail:- bedescollege@gmail.com

## STUDENT AID FUND (Sr. PASCAL MEMORIAL SCHOLARSHIP FOR ACADEMIC EXCELLENCE)

# Sr. PASCAL MEMORIAL SCHOLARSHIP FOR ACADEMIC EXCELLENCE 2022-23

| Sr.<br>No. | NAME OF THE STUDENT | YEAR     | SUBJECT                  |
|------------|---------------------|----------|--------------------------|
| 1          | SHIKHA SHANDIL      | BA III   | HINDI                    |
| -          | SIMRAN JHAGLAIK     | BAI      | MUSIC                    |
| 3          | RIYA NEGI           | BA III   | DANCE                    |
| 4          | DIVYA UNIYAL .      | BAI      | ECONOMICS HONS