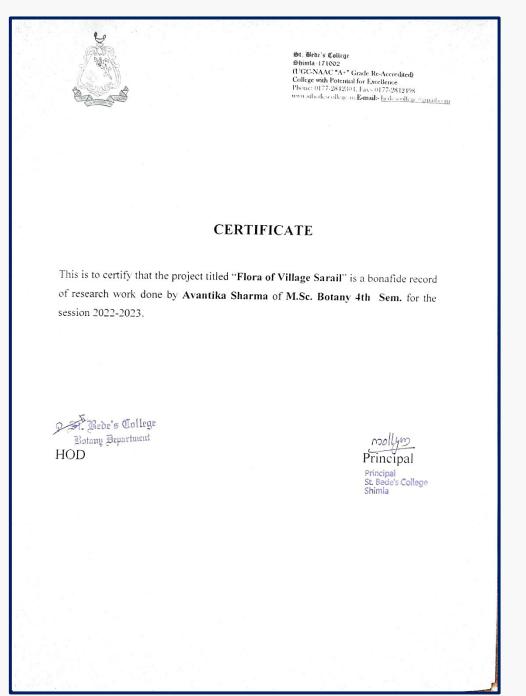

## FLORA OF VILLAGE SARAIL

#### **TEHSIL SUNNI, DISTRICT SHIMLA**

HIMACHAL PRADESH PROJECT REPORT SUBMITTED IN PARTIAL FULFILMENT

FOR THE DEGREE OF

## MASTER OF SCIENCE IN BOTANY 2023

SUBMITTED TO: Assist. Prof. Preeti Kaundal SUBMITTED BY: Avantika Sharma

DEPARTMENT OF BOTANY

St. Bede's College Shimla HIMACHAL PRADESH (INDIA)

Divya Mogta