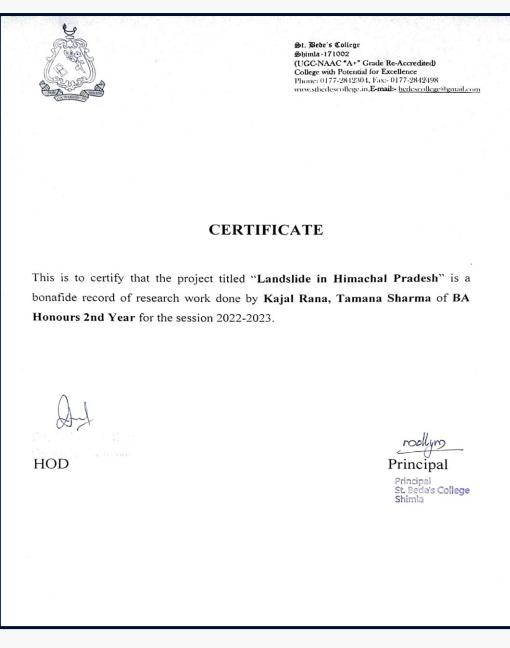

#### CERTIFICATE

This is to certify that the project titled "Determination of Quality of Milk Sample by Methylene Blue Reduction Test" is a bonafide record of research work done by Aditi Suman, Akansha Sharma, Anchal Shyam, Ishita Thakur, Snigdha Kanwar, Vaishnavi Sharma, Avni Jhingta, Kanan, Isha Thakur, Alisha, Aditi Thakur, Simran Bisht, Pranjal Verma, Mitali Pathania, Muskan Chauhan , Vaishnavi Kashyap of B.Sc. IInd Year Biotechnology Honours for the session 2022-2023.