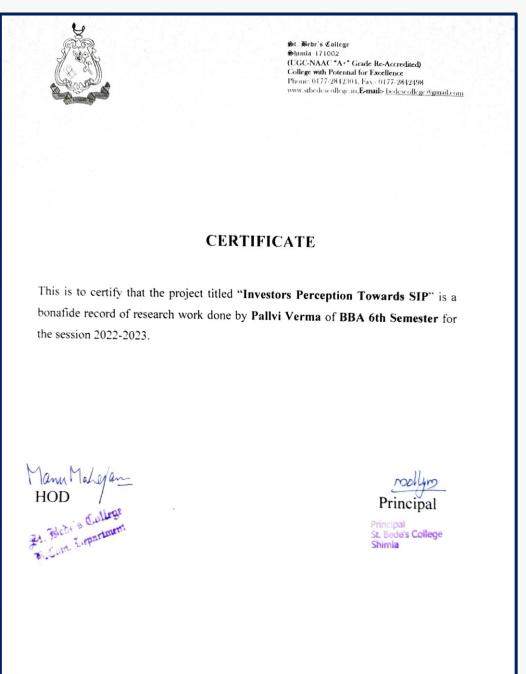

## CERTIFICATE

This is to certify that the project titled "Factors Affecting Investors While Investing in Systematic Investment Plan" is a bonafide record of research work done by Aanshika Gupta, Aastha Thakur, Aerika Bhaik, Ananya Sood, Diya Soni, Harsha Sharma, Kanika Mehta, Neha Verma, Riya Sirkeck, Yashika Thakur of BBA 5th Semester for the session 2022-2023.

Mann Makeran. HOD St. Block & Guillege M. Sun Separtment

mallin Principal

Principal St. Bede's **Colleg**e Shimla