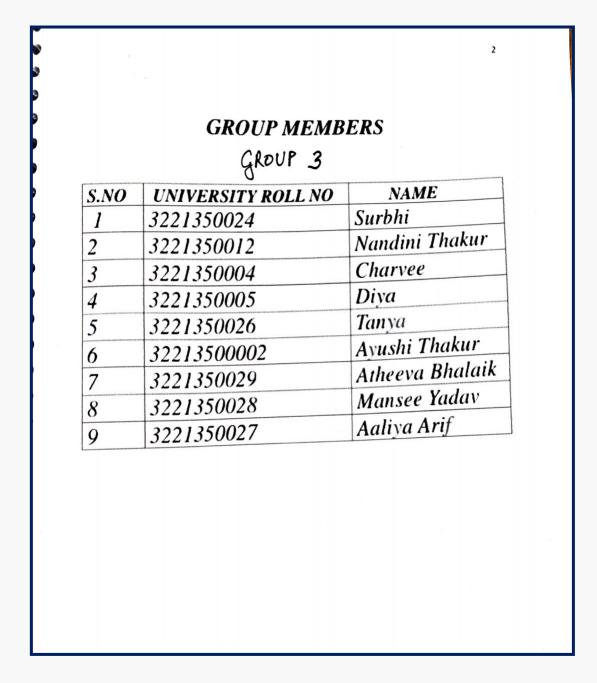

### GROUP - 3

| Sr. No | Roll No.   | Name Signature                                                                                                   |
|--------|------------|------------------------------------------------------------------------------------------------------------------|
| 1      | 3210830025 | Mananin Stranger                                                                                                 |
| 2      | 3210830026 | Neha Kuman                                                                                                       |
| 3      | 3210830027 | Nikita Chauhan                                                                                                   |
| 4      | 3210830028 | Prakriti Dogra                                                                                                   |
| 5      | 3210830029 | Nikita Chauhan<br>Prakriti Dogra<br>Prerna<br>Rourie                                                             |
| 6      | 3210830030 | Ranju Mehta                                                                                                      |
| 7      | 3210830031 | Rashi Sharma                                                                                                     |
| 8      | 3210830032 | Rhythm Bragta Buythissor                                                                                         |
| 9      | 3210830033 | Prerna huma<br>Ranju Mehta Panju<br>Rashi Sharma Reshi<br>Rhythm Bragta buythin Stogta<br>Sakshi Chauhan atuti j |
| 10     | 3210830034 | Sana Source                                                                                                      |
| 11     | 3210830035 | Sana Sargam Sharma Rougevee                                                                                      |
| 12     | 3210830036 | Sarhandari Sharma Souhandauu                                                                                     |
| 12     | 3210830036 | Sarhandari Sharma Souhanda                                                                                       |