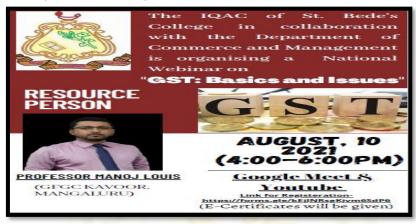

Department of Commerce & Management conducted an online one-week workshop on "Research Methodology and Data Analysis Using JAMOVI Software" from October 25-29, 2021 under the agais of IQAC of St. Bede's College, Shimla. The topics covered in the workshop were Research methodology; Conceptual and technical Perspective, Concept of measurement and scales, Introduction of "Jamovi Software", Descriptive data analyses using "Jamovi".