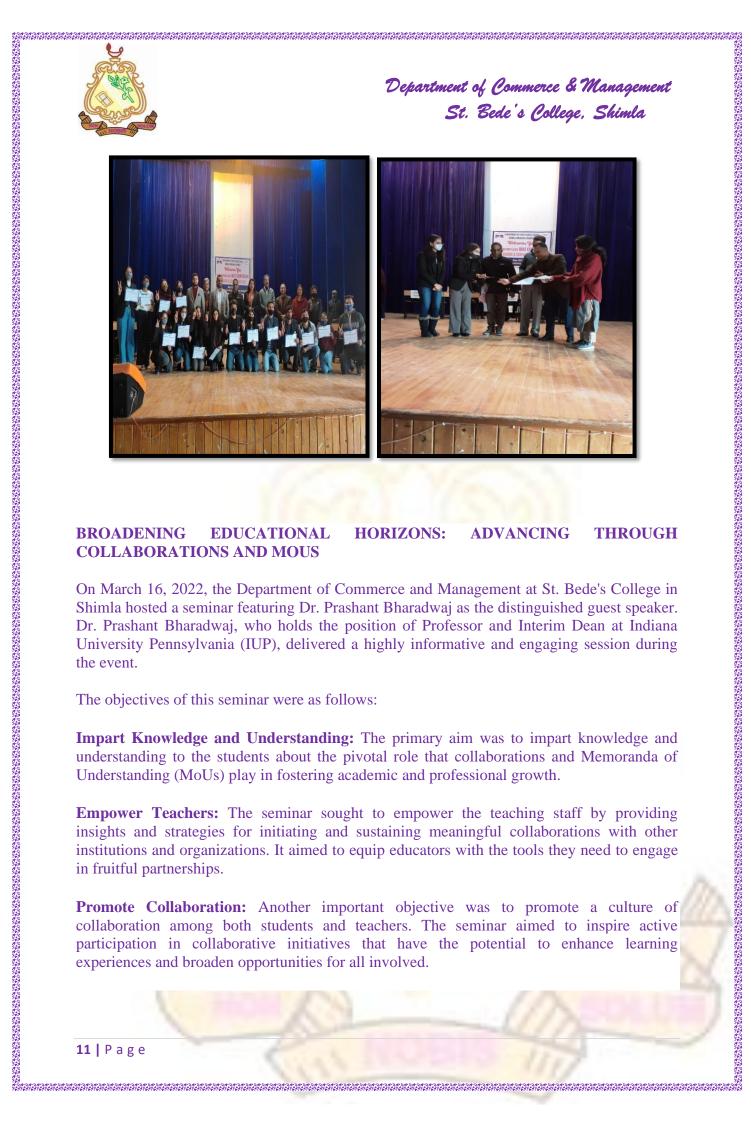

Department of Commerce & Management St. Seek's College, Skinds

ACTIVITIES FOR THE SESSION 2021-22

INTER-DEPARTMENTAL ACTIVITY ON CLIMATE CHANGE, HUMAN VALUES, BUSINESS ETHICS, CSR AND SUSTAINABLE DEVELOPMENT

On March 23, 2022, an inter-departmental activity was conducted jointly by Commerce and Management Department and Economics Department of St. Bede's College Shimla in which more than 40 students of B.COM, BBA and B.A. Economics Honours participated.

Students gave power point presentations on different topics. Economics Honours students of group A presented on Cimate change. They talked about climate change, its causes and its impact on agriculture and the environment. IBBA 4th Semester students of Group B presented on Corporate Social Responsibility and Business Ethics, BA Economics Honours 2nd year and BBA 4th Semester students of Group C presented on Sustainable Development and talked about Sustainable Development Goals and steps to be taken to save the environment for future generations.