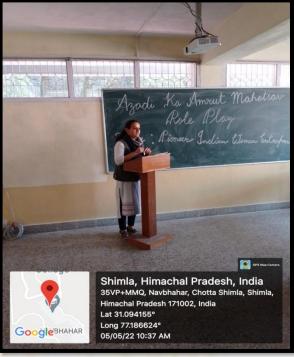

nts                                              |  |  |  |  |
|--------------------------------------------------------|--|--|--|--|
| Copy of CV                                             |  |  |  |  |
| Academic testimonials (10th, 12th, Graduation, PG)     |  |  |  |  |
| Technical Certifications (If Any)                      |  |  |  |  |
| Passport size color Photographs 2 Nos.                 |  |  |  |  |
| Identity Proof/PAN Card                                |  |  |  |  |
| Residence Proof                                        |  |  |  |  |
| Application request from college on college letterhead |  |  |  |  |
| Passport/Visa Details (if have)                        |  |  |  |  |
| Cancelled Check /passbook copy                         |  |  |  |  |