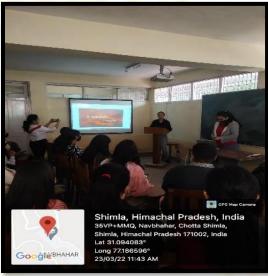

On March 23, 2022, an inter-departmental activity was conducted jointly by Commerce and Management Department and Economics Department of St. Bede's College Shimla in which more than 40 students of B.COM, BBA and B.A. Economics Honours participated.

Students gave power point presentations on different topics. Economics Honours students of group A presented on Cimate change. They talked about climate change, its causes and its impact on agriculture and the environment. IBBA 4th Semester students of Group B presented on Corporate Social Responsibility and Business Ethics, BA Economics Honours 2nd year and BBA 4th Semester students of Group C presented on Sustainable Development and talked about Sustainable Development Goals and steps to be taken to save the environment for future generations.