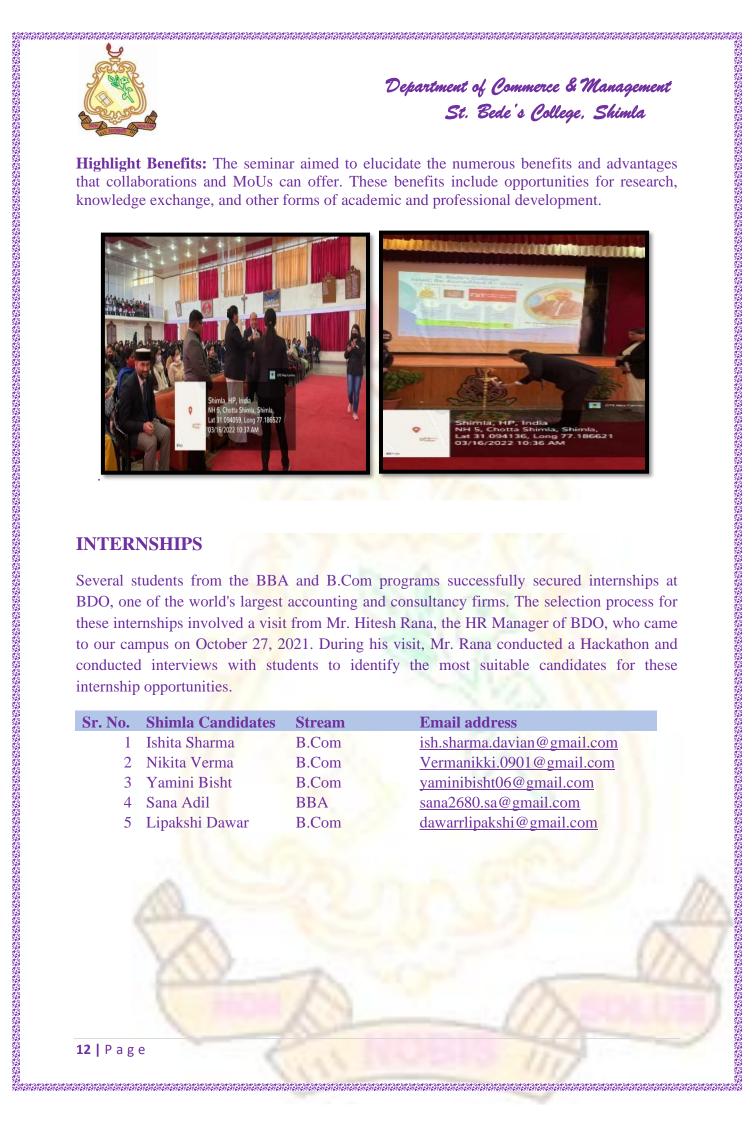

Department of Commerce & Management St. Seek's College, Skinds

ACTIVITIES FOR THE SESSION 2021-22

INTER-DEPARTMENTAL ACTIVITY ON CLIMATE CHANGE, HUMAN VALUES, BUSINESS ETHICS, CSR AND SUSTAINABLE DEVELOPMENT

On March 23, 2022, an inter-departmental activity was conducted jointly by Commerce and Management Department and Economics Department of St. Bede's College Shimla in which more than 40 students of B.COM, BBA and B.A. Economics Honours participated.

Students gave power point presentations on different topics. Economics Honours students of group A presented on Cimate change. They talked about climate change, its causes and its impact on agriculture and the environment. IBBA 4th Semester students of Group B presented on Corporate Social Responsibility and Business Ethics, BA Economics Honours 2nd year and BBA 4th Semester students of Group C presented on Sustainable Development and talked about Sustainable Development Goals and steps to be taken to save the environment for future generations.