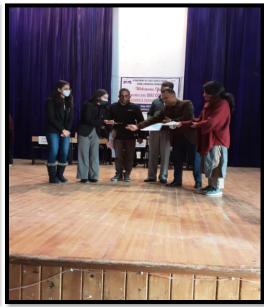

Department of Commerce & Management St. Seek's College, Skinds

ACTIVITIES FOR THE SESSION 2021-22

INTER-DEPARTMENTAL ACTIVITY ON CLIMATE CHANGE, HUMAN VALUES, BUSINESS ETHICS, CSR AND SUSTAINABLE DEVELOPMENT

On March 23, 2022, an inter-departmental activity was conducted jointly by Commerce and Management Department and Economics Department of St. Bede's College Shimla in which more than 40 students of B.COM, BBA and B.A. Economics Honours participated.

Students gave power point presentations on different topics. Economics Honours students of group A presented on Cimate change. They talked about climate change, its causes and its impact on agriculture and the environment. IBBA 4th Semester students of Group B presented on Corporate Social Responsibility and Business Ethics, BA Economics Honours 2nd year and BBA 4th Semester students of Group C presented on Sustainable Development and talked about Sustainable Development Goals and steps to be taken to save the environment for future generations.