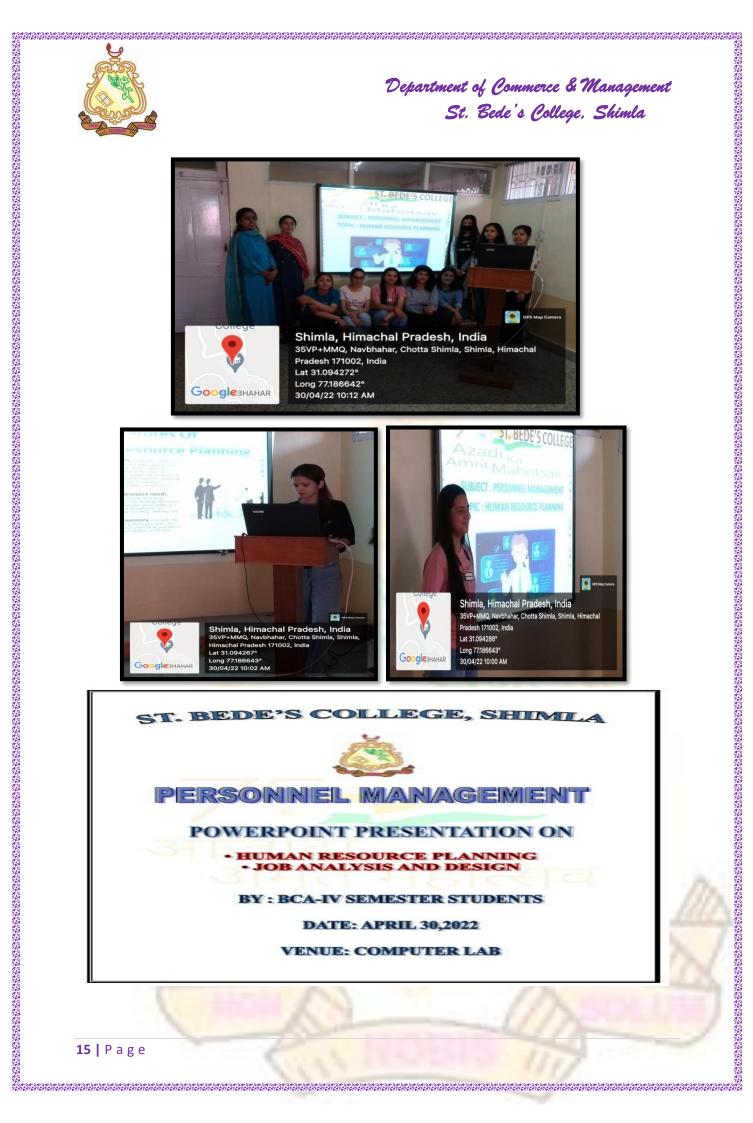

m    |





| Documents                                              |  |  |  |  |
|--------------------------------------------------------|--|--|--|--|
| Copy of CV                                             |  |  |  |  |
| Academic testimonials (10th, 12th, Graduation, PG)     |  |  |  |  |
| Technical Certifications (If Any)                      |  |  |  |  |
| Passport size color Photographs 2 Nos.                 |  |  |  |  |
| Identity Proof/PAN Card                                |  |  |  |  |
| Residence Proof                                        |  |  |  |  |
| Application request from college on college letterhead |  |  |  |  |
| Passport/Visa Details (if have)                        |  |  |  |  |
| Cancelled Check /passbook copy                         |  |  |  |  |