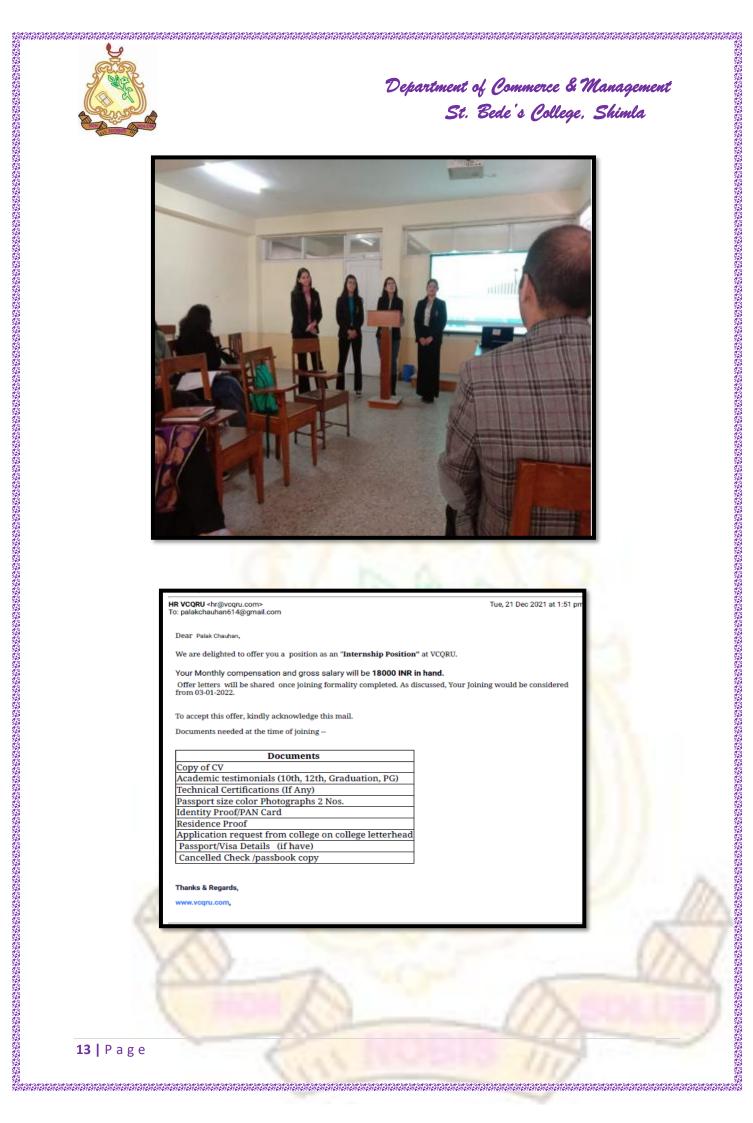

| Documents                                              |  |  |  |  |
|--------------------------------------------------------|--|--|--|--|
| Copy of CV                                             |  |  |  |  |
| Academic testimonials (10th, 12th, Graduation, PG)     |  |  |  |  |
| Technical Certifications (If Any)                      |  |  |  |  |
| Passport size color Photographs 2 Nos.                 |  |  |  |  |
| Identity Proof/PAN Card                                |  |  |  |  |
| Residence Proof                                        |  |  |  |  |
| Application request from college on college letterhead |  |  |  |  |
| Passport/Visa Details (if have)                        |  |  |  |  |
| Cancelled Check /passbook copy                         |  |  |  |  |