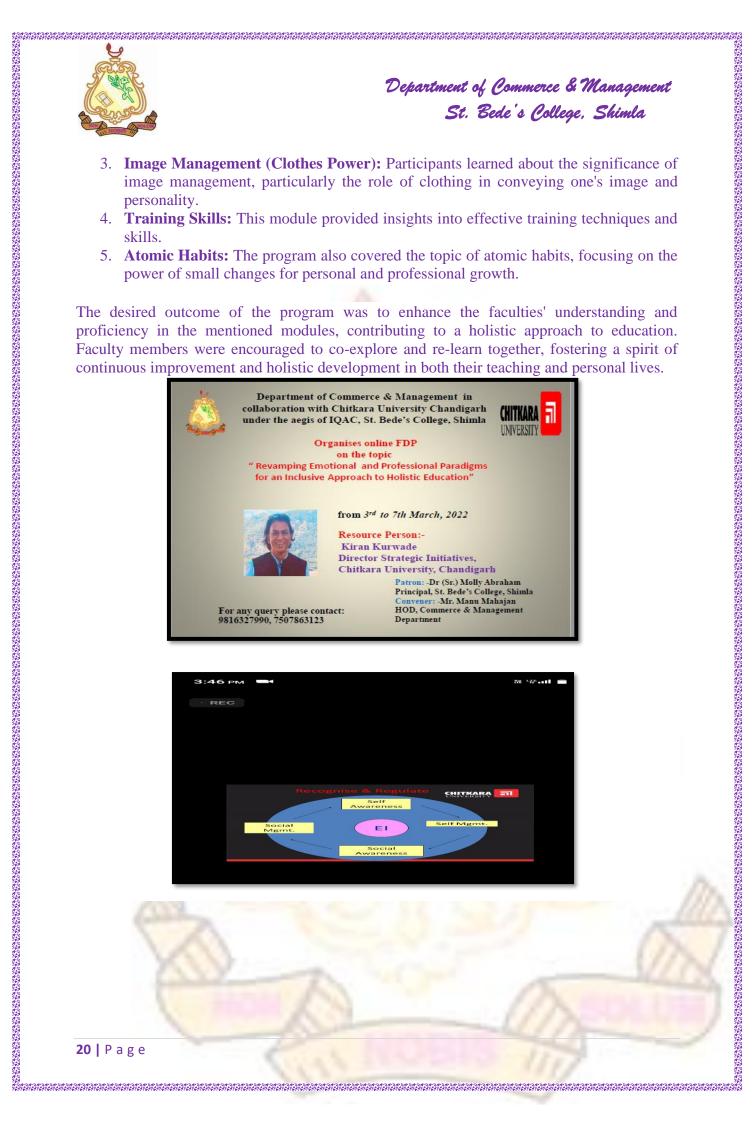

The Resource Person was Mr. Kiran Kurwade, Director- Office of Strategic Initiatives at Chitkara University, Chandigarh. He made a very lucid presentation on Students- Interview Skills, Communication Skills, Decision-making process, Leadership qualities etc. He engaged the students in different games and even awarded the winners with chocolates and gifts.

The Second Speaker was Ms. Precti Chauban, whose video and presentation on the university campus was extremely informative, well-analysed and enriching. She touched upon every aspect of the criteria with emphasised on various MBA courses offered by Chitkarn University.