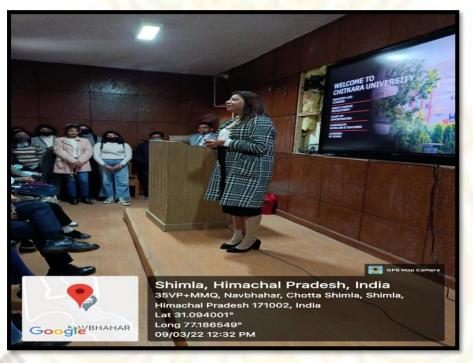

The Second Speaker was Ms. Precti Chauban, whose video and presentation on the university campus was extremely informative, well-analysed and enriching. She touched upon every aspect of the criteria with emphasised on various MBA courses offered by Chitkarn University.