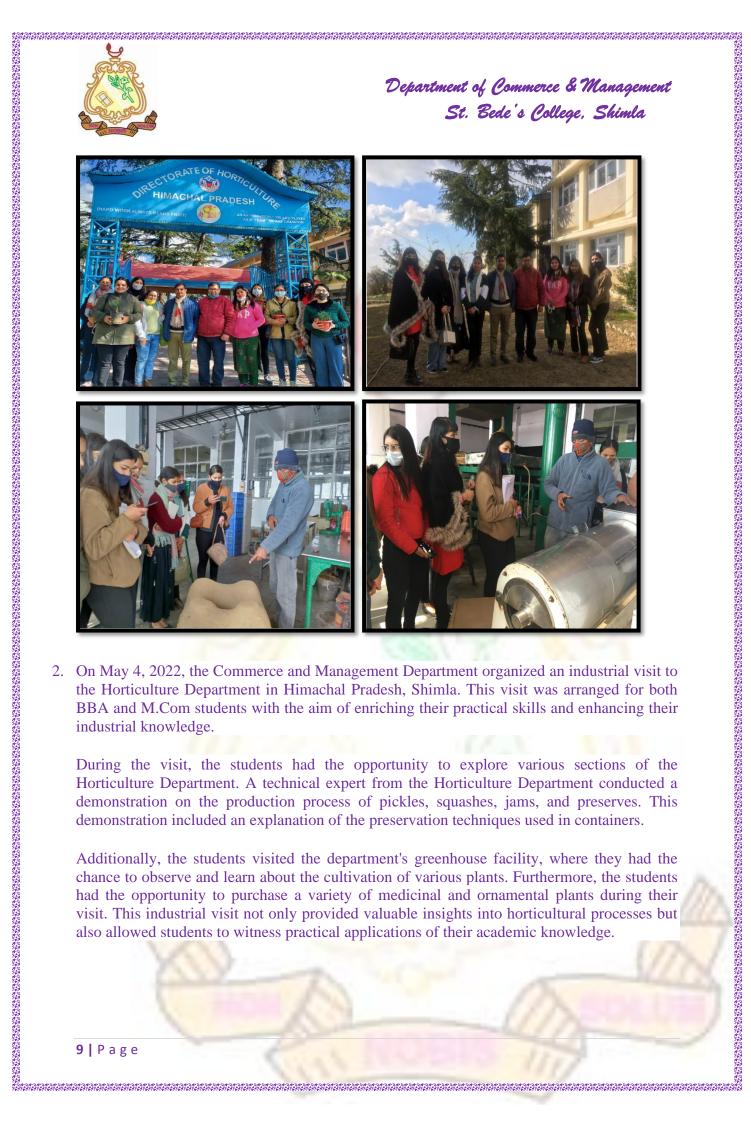

. The topics covered in the workshop were Research methodology; Conceptual and technical Perspective, Concept of measurement and scales, Introduction of "Jamovi Software", Descriptive data analyses using "Jamovi".

St. Bede's College

Machine Swales - 1980

St. Bede's College

Machine Swales - 1980

Mathewa Swales - 1980

Mathewa Swales - 1980

Passage and Management
October 25\* - 29\*, 2021

Passage Passage

Department of Commerce and Management
October 25\* - 29\*, 2021

Resource Passage

Department of Commerce and Management
October 25\* - 29\*, 2021

Passage Passage

Resource Passage

Dr. Mathewaties and Statistics

Nationaties and Nationaties

Nationaties and Nationaties

Nationaties and Nationaties

Nationaties and Nationaties

Nationaties and Nationati









































|                                                                                                         |                                                                                                                                                                                                                                                                                                                                                | Departm                                                                   | vent of Commerce<br>St. Bede's Coll                   | & Management<br>lege, Shimla                                              |
|---------------------------------------------------------------------------------------------------------|----------------------------