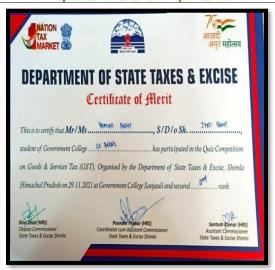

Nationaties and Nationaties

Nationaties and Nationaties

Nationaties and Nationaties

Nationaties and Nationaties

Nationaties and Nationati

|                                                                                                         |                                                                                                                                                                                                                                                                                                                                                | Departm                                                                   | vent of Commerce<br>St. Bede's Coll                   | & Management<br>lege, Shimla                                              |
|---------------------------------------------------------------------------------------------------------|------------------------------------------------------------------------------------------------------------------------------------------------------------------------------------------------------------------------------------------------------------------------------------------------------------------------------------------------|---------------------------------------------------------------------------|-------------------------------------------------------|---------------------------------------------------------------------------|
| Google  31870-che Himachel Lut 31.09 Long 77.1 04/05/22  INTER-COLLE inter-college actiquiz competition | CGE PARTICIPAT wity held in Govt. on GST and bagge                                                                                                                                                                                                                                                                                             | Shimla, Shimla,                                                           | Excellence) Colleg The quiz competit                  | participated in the<br>ge, Sanjauli in the<br>ion was organised           |
| Class                                                                                                   | Activity Place                                                                                                                                                                                                                                                                                                                                 | Event Name                                                                | Name of the Participants                              | Position Bagged                                                           |
| B.Com 3rd<br>Year                                                                                       | Quiz<br>Competition held<br>in Govt. College,<br>Sanjauli                                                                                                                                                                                                                                                                                      | Quiz Competition<br>on Goods &<br>Services Tax<br>(GST)                   | 1. Shephali<br>Sood<br>2. Yamini<br>Bisht<br>(Group)  | 2nd Position                                                              |
| B.Com 3rd<br>Year                                                                                       | Quiz<br>Competition held<br>in Govt. College,<br>Sanjauli                                                                                                                                                                                                                                                                                      | Quiz Competition<br>on Goods &<br>Services Tax<br>(GST)                   | 1. Ridhi Sood<br>2. Minalika                          | Participants                                                              |
| This is to certify that Mr/Ms. student of Government College. on Goods & Services Tax (GS               | TOF STATE TAXES & E)  Certificate of Alerit  SMEPHRU CAND , S/D/o Sh. CHEFAN  Ch. 9408 has participated in the Qui.  Th. Organised by the Department of State Taxes & E  If at Government College Sanjauli and secured 11  Pronoun Taken [1885]  Coordinator cum Assistant Commissioner State Rues & Excite Shimin  Sente Rues & Excite Shimin | This is to certify the  z Competition student of Govern  on Goods & Servi | TMENT OF STATE TAXES  Certificate of Alerit  at Mr/Ms | Sh. 3yell 64047, ated in the Quiz Competition tate Taxes & Excise, Shimla |
|                                                                                                         |                                                                                                                                                                                                                                                                                                                                                |                                                                           | -4/                                                   |                                                                           |