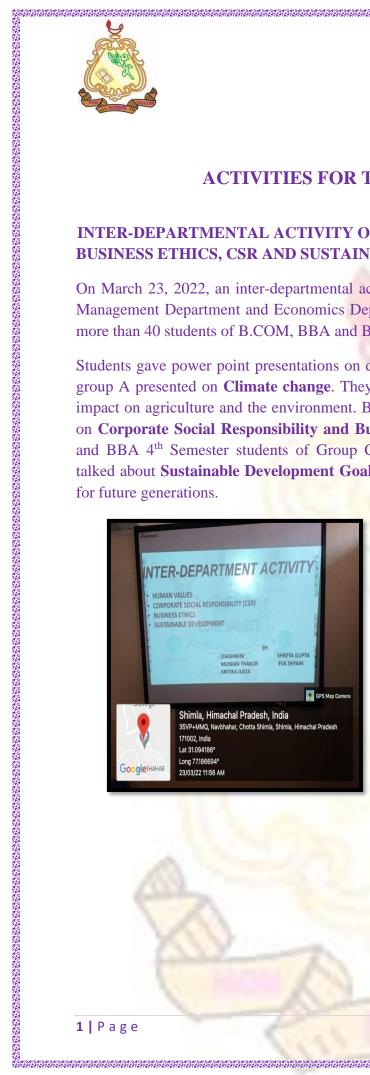

On March 23, 2022, an inter-departmental activity was conducted jointly by Commerce and Management Department and Economics Department of St. Bede's College Shimla in which more than 40 students of B.COM, BBA and B.A. Economics Honours participated.

Students gave power point presentations on different topics. Economics Honours students of group A presented on Cimate change. They talked about climate change, its causes and its impact on agriculture and the environment. IBBA 4th Semester students of Group B presented on Corporate Social Responsibility and Business Ethics, BA Economics Honours 2nd year and BBA 4th Semester students of Group C presented on Sustainable Development and talked about Sustainable Development Goals and steps to be taken to save the environment for future generations.