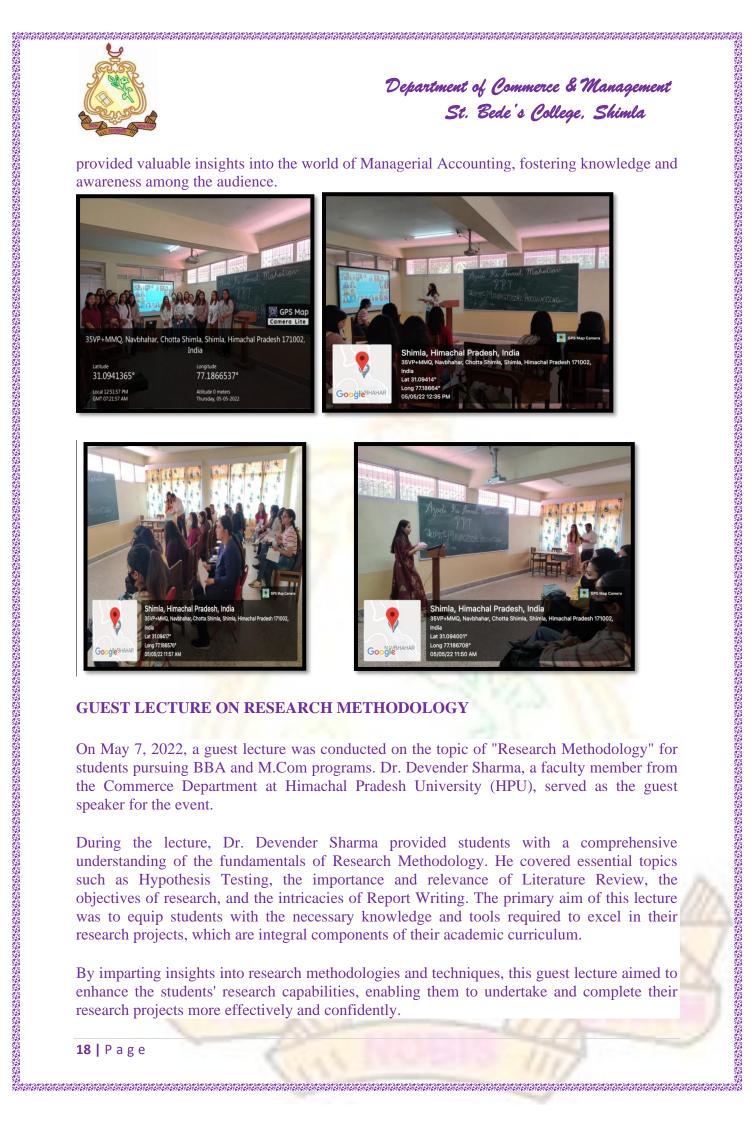

|  |  |  |  |
|--------------------------------------------------------|--|--|--|--|
| Copy of CV                                             |  |  |  |  |
| Academic testimonials (10th, 12th, Graduation, PG)     |  |  |  |  |
| Technical Certifications (If Any)                      |  |  |  |  |
| Passport size color Photographs 2 Nos.                 |  |  |  |  |
| Identity Proof/PAN Card                                |  |  |  |  |
| Residence Proof                                        |  |  |  |  |
| Application request from college on college letterhead |  |  |  |  |
| Passport/Visa Details (if have)                        |  |  |  |  |
| Cancelled Check /passbook copy                         |  |  |  |  |