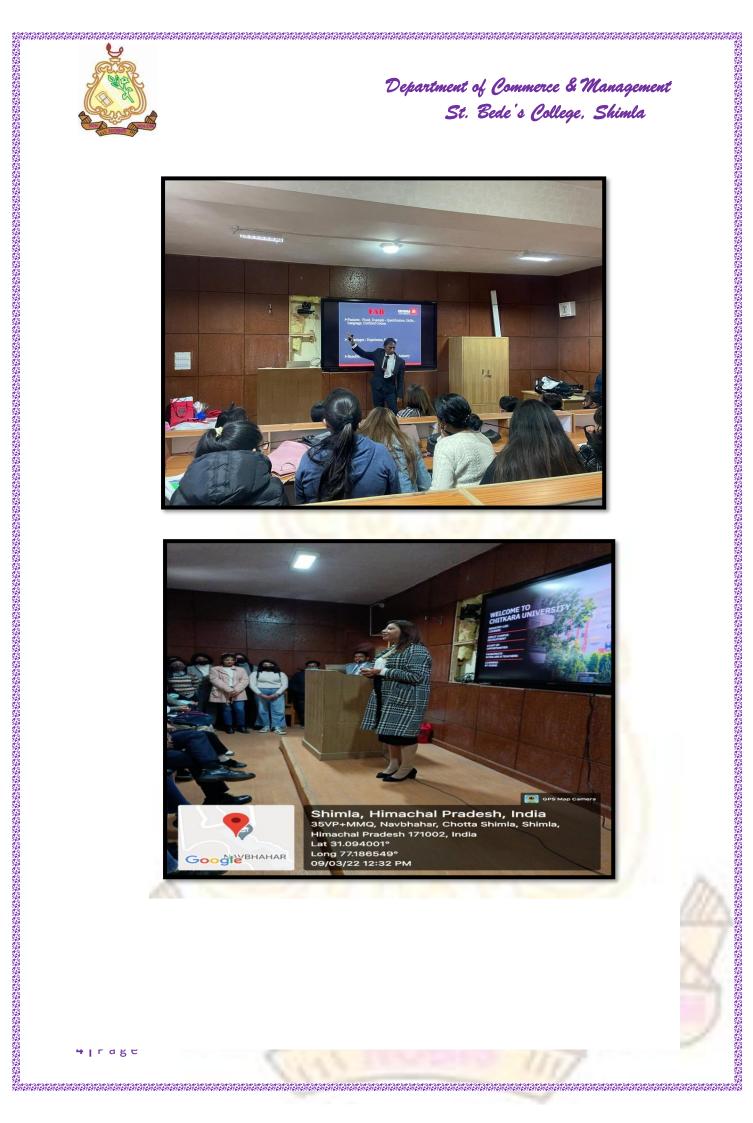

from Outbort, 2 ann - October 8, 2021 and the resource person was Dr. V. Aditya Srinivas

WORKSHOPS

WORKSHOPS

Department of Commerce and Management and Placement cell organized grooming session and guidance workshop on March 9, 2022 to inform students about the emerging professional trends and events, job profiles, leadership roles, entrepreneurship, market needs and risks in implementation of national socio-economic policies.

The Resource Person was Mr. Kiran Kurwade, Director- Office of Strategic Initiatives at Chitkara University, Chandigarh. He made a very lucid presentation on Students- Interview Skills, Communication Skills, Decision-making process, Leadership qualities etc. He engaged the students in different games and even awarded the winners with chocolates and gifts.

The Second Speaker was Ms. Precti Chauban, whose video and presentation on the university campus was extremely informative, well-analysed and enriching. She touched upon every aspect of the criteria with emphasised on various MBA courses offered by Chitkarn University.