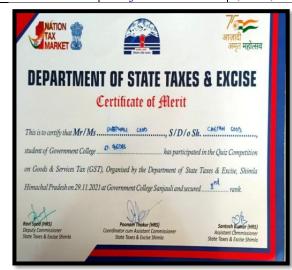

Nationaties and Nationaties

Nationaties and Nationaties

Nationaties and Nationaties

Nationaties and Nationaties

Nationaties and Nationati

|                                                                                                         |                                                                                                                                                                                                                                                                                                                                                | Departm                                                                   | vent of Commerce<br>St. Bede's Coll                   | & Management<br>lege, Shimla                                              |
|---------------------------------------------------------------------------------------------------------|------------------------------------------------------------------------------------------------------------------------------------------------------------------------------------------------------------------------------------------------------------------------------------------------------------------------------------------------|---------------------------------------------------------------------------|-------------------------------------------------------|---------------------------------------------------------------------------|
| Google  31870-che Himachel Lut 31.09 Long 77.1 04/05/22  INTER-COLLE inter-college actiquiz competition | CGE PARTICIPAT wity held in Govt. on GST and bagge                                                                                                                                                                                                                                                                                             | Shimla, Shimla,                                                           | Excellence) Colleg The quiz competit                  | participated in the<br>ge, Sanjauli in the<br>ion was organised           |
| Class                                                                                                   | Activity Place                                                                                                                                                                                                                                                                                                                                 | Event Name                                                                | Name of the Participants                              | Position Bagged                                                           |
| B.Com 3rd<br>Year                                                                                       | Quiz<br>Competition held<br>in Govt. College,<br>Sanjauli                                                                                                                                                                                                                                                                                      | Quiz Competition<br>on Goods &<br>Services Tax<br>(GST)                   | 1. Shephali<br>Sood<br>2. Yamini<br>Bisht<br>(Group)  | 2nd Position                                                              |
| B.Com 3rd<br>Year                                                                                       | Quiz<br>Competition held<br>in Govt. College,<br>Sanjauli                                                                                                                                                                                                                                                                                      | Quiz Competition<br>on Goods &<br>Services Tax<br>(GST)                   | 1. Ridhi Sood<br>2. Minalika                          | Participants                                                              |
| This is to certify that Mr/Ms. student of Government College. on Goods & Services Tax (GS               | TOF STATE TAXES & E)  Certificate of Alerit  SMEPHRU CAND , S/D/o Sh. CHEFAN  Ch. 9408 has participated in the Qui.  Th. Organised by the Department of State Taxes & E  If at Government College Sanjauli and secured 11  Pronoun Taken [1885]  Coordinator cum Assistant Commissioner State Rues & Excite Shimin  Sente Rues & Excite Shimin | This is to certify the  z Competition student of Govern  on Goods & Servi | TMENT OF STATE TAXES  Certificate of Alerit  at Mr/Ms | Sh. 3yell 64047, ated in the Quiz Competition tate Taxes & Excise, Shimla |
|                                                                                                         |                                                                                                                                                                                                                                                                                                                                                |                                                                           | -4/                                                   |                                                                           |