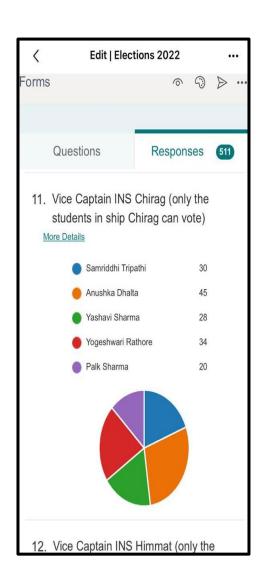

# **SUPPORTING DOCUMENTS**

3.2.1

INSTITUTION HAS CREATED AN ECOSYSTEM FOR INNOVATIONS AND HAS INITIATIVES FOR CREATION AND TRANSFER OF KNOWLEDGE

| S.No. | ACTIVITIES                  | LINKS                                                                                                                                                                                                                                                                                                                                                                                                                                                                                                                                                                                                                                                                                                                                                                                                                                                                                                                                                                                                                                                                                                                                                                                                                                                                                                                                                                                                                                                                                                                                                                                                                                                                                                                                                                                                                                                                                                                                                                                                                                                                                                                          |
|-------|-----------------------------|--------------------------------------------------------------------------------------------------------------------------------------------------------------------------------------------------------------------------------------------------------------------------------------------------------------------------------------------------------------------------------------------------------------------------------------------------------------------------------------------------------------------------------------------------------------------------------------------------------------------------------------------------------------------------------------------------------------------------------------------------------------------------------------------------------------------------------------------------------------------------------------------------------------------------------------------------------------------------------------------------------------------------------------------------------------------------------------------------------------------------------------------------------------------------------------------------------------------------------------------------------------------------------------------------------------------------------------------------------------------------------------------------------------------------------------------------------------------------------------------------------------------------------------------------------------------------------------------------------------------------------------------------------------------------------------------------------------------------------------------------------------------------------------------------------------------------------------------------------------------------------------------------------------------------------------------------------------------------------------------------------------------------------------------------------------------------------------------------------------------------------|
| 1.    | Placement Cell              | PLACEMENT CELL                                                                                                                                                                                                                                                                                                                                                                                                                                                                                                                                                                                                                                                                                                                                                                                                                                                                                                                                                                                                                                                                                                                                                                                                                                                                                                                                                                                                                                                                                                                                                                                                                                                                                                                                                                                                                                                                                                                                                                                                                                                                                                                 |
|       |                             |                                                                                                                                                                                                                                                                                                                                                                                                                                                                                                                                                                                                                                                                                                                                                                                                                                                                                                                                                                                                                                                                                                                                                                                                                                                                                                                                                                                                                                                                                                                                                                                                                                                                                                                                                                                                                                                                                                                                                                                                                                                                                                                                |
| 2.    | Newsletters                 | DEPARTMENT OF COMMERCE AND MANAGEMENT                                                                                                                                                                                                                                                                                                                                                                                                                                                                                                                                                                                                                                                                                                                                                                                                                                                                                                                                                                                                                                                                                                                                                                                                                                                                                                                                                                                                                                                                                                                                                                                                                                                                                                                                                                                                                                                                                                                                                                                                                                                                                          |
|       |                             | DEPARTMENT OF COMPUTER SCIENCE                                                                                                                                                                                                                                                                                                                                                                                                                                                                                                                                                                                                                                                                                                                                                                                                                                                                                                                                                                                                                                                                                                                                                                                                                                                                                                                                                                                                                                                                                                                                                                                                                                                                                                                                                                                                                                                                                                                                                                                                                                                                                                 |
|       |                             | DEPARTMENT OF ECONOMICS                                                                                                                                                                                                                                                                                                                                                                                                                                                                                                                                                                                                                                                                                                                                                                                                                                                                                                                                                                                                                                                                                                                                                                                                                                                                                                                                                                                                                                                                                                                                                                                                                                                                                                                                                                                                                                                                                                                                                                                                                                                                                                        |
|       |                             | DEPARTMENT OF ENGLISH                                                                                                                                                                                                                                                                                                                                                                                                                                                                                                                                                                                                                                                                                                                                                                                                                                                                                                                                                                                                                                                                                                                                                                                                                                                                                                                                                                                                                                                                                                                                                                                                                                                                                                                                                                                                                                                                                                                                                                                                                                                                                                          |
|       |                             | DEPARTMENT OF HINDI                                                                                                                                                                                                                                                                                                                                                                                                                                                                                                                                                                                                                                                                                                                                                                                                                                                                                                                                                                                                                                                                                                                                                                                                                                                                                                                                                                                                                                                                                                                                                                                                                                                                                                                                                                                                                                                                                                                                                                                                                                                                                                            |
|       |                             | DEPARTMENT OF ZOOLOGY                                                                                                                                                                                                                                                                                                                                                                                                                                                                                                                                                                                                                                                                                                                                                                                                                                                                                                                                                                                                                                                                                                                                                                                                                                                                                                                                                                                                                                                                                                                                                                                                                                                                                                                                                                                                                                                                                                                                                                                                                                                                                                          |
|       | ~ " - "                     | DEPARTMENT OF PHYSICAL EDUCATION                                                                                                                                                                                                                                                                                                                                                                                                                                                                                                                                                                                                                                                                                                                                                                                                                                                                                                                                                                                                                                                                                                                                                                                                                                                                                                                                                                                                                                                                                                                                                                                                                                                                                                                                                                                                                                                                                                                                                                                                                                                                                               |
| 3.    | College Journal             | COLLEGE JOURNAL                                                                                                                                                                                                                                                                                                                                                                                                                                                                                                                                                                                                                                                                                                                                                                                                                                                                                                                                                                                                                                                                                                                                                                                                                                                                                                                                                                                                                                                                                                                                                                                                                                                                                                                                                                                                                                                                                                                                                                                                                                                                                                                |
| 4.    | College                     | COLLEGE MAGAZINE                                                                                                                                                                                                                                                                                                                                                                                                                                                                                                                                                                                                                                                                                                                                                                                                                                                                                                                                                                                                                                                                                                                                                                                                                                                                                                                                                                                                                                                                                                                                                                                                                                                                                                                                                                                                                                                                                                                                                                                                                                                                                                               |
|       | Magazine                    | A CARTING CANTING A                                                                                                                                                                                                                                                                                                                                                                                                                                                                                                                                                                                                                                                                                                                                                                                                                                                                                                                                                                                                                                                                                                                                                                                                                                                                                                                                                                                                                                                                                                                                                                                                                                                                                                                                                                                                                                                                                                                                                                                                                                                                                                            |
| 5.    |                             | ACADEMIC CALENDAR                                                                                                                                                                                                                                                                                                                                                                                                                                                                                                                                                                                                                                                                                                                                                                                                                                                                                                                                                                                                                                                                                                                                                                                                                                                                                                                                                                                                                                                                                                                                                                                                                                                                                                                                                                                                                                                                                                                                                                                                                                                                                                              |
|       | Calendar                    | WODE COMPENSATION OF THE PROPERTY OF THE PROPE |
| 6.    | Workshop,                   | WORKSHOPS/CONFERENCES/SEMINARS/WEBINARS                                                                                                                                                                                                                                                                                                                                                                                                                                                                                                                                                                                                                                                                                                                                                                                                                                                                                                                                                                                                                                                                                                                                                                                                                                                                                                                                                                                                                                                                                                                                                                                                                                                                                                                                                                                                                                                                                                                                                                                                                                                                                        |
|       | Conferences<br>Seminars and |                                                                                                                                                                                                                                                                                                                                                                                                                                                                                                                                                                                                                                                                                                                                                                                                                                                                                                                                                                                                                                                                                                                                                                                                                                                                                                                                                                                                                                                                                                                                                                                                                                                                                                                                                                                                                                                                                                                                                                                                                                                                                                                                |
|       | Webinars and                |                                                                                                                                                                                                                                                                                                                                                                                                                                                                                                                                                                                                                                                                                                                                                                                                                                                                                                                                                                                                                                                                                                                                                                                                                                                                                                                                                                                                                                                                                                                                                                                                                                                                                                                                                                                                                                                                                                                                                                                                                                                                                                                                |
| 7     |                             | INTERNSHIPS                                                                                                                                                                                                                                                                                                                                                                                                                                                                                                                                                                                                                                                                                                                                                                                                                                                                                                                                                                                                                                                                                                                                                                                                                                                                                                                                                                                                                                                                                                                                                                                                                                                                                                                                                                                                                                                                                                                                                                                                                                                                                                                    |
| /.    | Internships and Projects    | PROJECTS                                                                                                                                                                                                                                                                                                                                                                                                                                                                                                                                                                                                                                                                                                                                                                                                                                                                                                                                                                                                                                                                                                                                                                                                                                                                                                                                                                                                                                                                                                                                                                                                                                                                                                                                                                                                                                                                                                                                                                                                                                                                                                                       |
| Q     | Editoral Work               | BROCHURES                                                                                                                                                                                                                                                                                                                                                                                                                                                                                                                                                                                                                                                                                                                                                                                                                                                                                                                                                                                                                                                                                                                                                                                                                                                                                                                                                                                                                                                                                                                                                                                                                                                                                                                                                                                                                                                                                                                                                                                                                                                                                                                      |
| 9.    |                             | VALUE ADDED/ ADD-ON COURSES – St Bede's College                                                                                                                                                                                                                                                                                                                                                                                                                                                                                                                                                                                                                                                                                                                                                                                                                                                                                                                                                                                                                                                                                                                                                                                                                                                                                                                                                                                                                                                                                                                                                                                                                                                                                                                                                                                                                                                                                                                                                                                                                                                                                |
| 9.    | Auu-on Courses              | Shimla (stbedescollege.in)                                                                                                                                                                                                                                                                                                                                                                                                                                                                                                                                                                                                                                                                                                                                                                                                                                                                                                                                                                                                                                                                                                                                                                                                                                                                                                                                                                                                                                                                                                                                                                                                                                                                                                                                                                                                                                                                                                                                                                                                                                                                                                     |
| 10    | Extracurricular             | EXTENSION ACTIVITIES                                                                                                                                                                                                                                                                                                                                                                                                                                                                                                                                                                                                                                                                                                                                                                                                                                                                                                                                                                                                                                                                                                                                                                                                                                                                                                                                                                                                                                                                                                                                                                                                                                                                                                                                                                                                                                                                                                                                                                                                                                                                                                           |
| 10.   | Activities                  | CULTURAL/ SPORTS ACTIVITIES                                                                                                                                                                                                                                                                                                                                                                                                                                                                                                                                                                                                                                                                                                                                                                                                                                                                                                                                                                                                                                                                                                                                                                                                                                                                                                                                                                                                                                                                                                                                                                                                                                                                                                                                                                                                                                                                                                                                                                                                                                                                                                    |
| 11    | Elections                   | Ships: INS VIKRANT, INS HIMMAT, INS CHIRAG, INS                                                                                                                                                                                                                                                                                                                                                                                                                                                                                                                                                                                                                                                                                                                                                                                                                                                                                                                                                                                                                                                                                                                                                                                                                                                                                                                                                                                                                                                                                                                                                                                                                                                                                                                                                                                                                                                                                                                                                                                                                                                                                |
| 11.   | Elections                   | VIKAS                                                                                                                                                                                                                                                                                                                                                                                                                                                                                                                                                                                                                                                                                                                                                                                                                                                                                                                                                                                                                                                                                                                                                                                                                                                                                                                                                                                                                                                                                                                                                                                                                                                                                                                                                                                                                                                                                                                                                                                                                                                                                                                          |
| 12    | YouTube                     | EVERYBODY'S ZOOING IT                                                                                                                                                                                                                                                                                                                                                                                                                                                                                                                                                                                                                                                                                                                                                                                                                                                                                                                                                                                                                                                                                                                                                                                                                                                                                                                                                                                                                                                                                                                                                                                                                                                                                                                                                                                                                                                                                                                                                                                                                                                                                                          |
| 12.   | Channel Zoology             | EVERTBODT S ZOOM OTT                                                                                                                                                                                                                                                                                                                                                                                                                                                                                                                                                                                                                                                                                                                                                                                                                                                                                                                                                                                                                                                                                                                                                                                                                                                                                                                                                                                                                                                                                                                                                                                                                                                                                                                                                                                                                                                                                                                                                                                                                                                                                                           |
|       | <b>Department</b>           |                                                                                                                                                                                                                                                                                                                                                                                                                                                                                                                                                                                                                                                                                                                                                                                                                                                                                                                                                                                                                                                                                                                                                                                                                                                                                                                                                                                                                                                                                                                                                                                                                                                                                                                                                                                                                                                                                                                                                                                                                                                                                                                                |
| 13.   | Social Media                | INSTAGRAM PAGE NCC                                                                                                                                                                                                                                                                                                                                                                                                                                                                                                                                                                                                                                                                                                                                                                                                                                                                                                                                                                                                                                                                                                                                                                                                                                                                                                                                                                                                                                                                                                                                                                                                                                                                                                                                                                                                                                                                                                                                                                                                                                                                                                             |
|       | Platform                    |                                                                                                                                                                                                                                                                                                                                                                                                                                                                                                                                                                                                                                                                                                                                                                                                                                                                                                                                                                                                                                                                                                                                                                                                                                                                                                                                                                                                                                                                                                                                                                                                                                                                                                                                                                                                                                                                                                                                                                                                                                                                                                                                |
|       |                             | YOUTUBE CHANNEL NCC                                                                                                                                                                                                                                                                                                                                                                                                                                                                                                                                                                                                                                                                                                                                                                                                                                                                                                                                                                                                                                                                                                                                                                                                                                                                                                                                                                                                                                                                                                                                                                                                                                                                                                                                                                                                                                                                                                                                                                                                                                                                                                            |
|       |                             |                                                                                                                                                                                                                                                                                                                                                                                                                                                                                                                                                                                                                                                                                                                                                                                                                                                                                                                                                                                                                                                                                                                                                                                                                                                                                                                                                                                                                                                                                                                                                                                                                                                                                                                                                                                                                                                                                                                                                                                                                                                                                                                                |
| 14    | Financial Lab               | FINANCIAL LAB CUM INCUBATION CENTRE                                                                                                                                                                                                                                                                                                                                                                                                                                                                                                                                                                                                                                                                                                                                                                                                                                                                                                                                                                                                                                                                                                                                                                                                                                                                                                                                                                                                                                                                                                                                                                                                                                                                                                                                                                                                                                                                                                                                                                                                                                                                                            |
| 17    | Cum Incubation              | PHYAICEME EMB COM INCOBATION CENTRE                                                                                                                                                                                                                                                                                                                                                                                                                                                                                                                                                                                                                                                                                                                                                                                                                                                                                                                                                                                                                                                                                                                                                                                                                                                                                                                                                                                                                                                                                                                                                                                                                                                                                                                                                                                                                                                                                                                                                                                                                                                                                            |
|       | Centre                      |                                                                                                                                                                                                                                                                                                                                                                                                                                                                                                                                                                                                                                                                                                                                                                                                                                                                                                                                                                                                                                                                                                                                                                                                                                                                                                                                                                                                                                                                                                                                                                                                                                                                                                                                                                                                                                                                                                                                                                                                                                                                                                                                |
| 15    | Bloodgroup                  | BLOODGROUP DATASBASE                                                                                                                                                                                                                                                                                                                                                                                                                                                                                                                                                                                                                                                                                                                                                                                                                                                                                                                                                                                                                                                                                                                                                                                                                                                                                                                                                                                                                                                                                                                                                                                                                                                                                                                                                                                                                                                                                                                                                                                                                                                                                                           |
|       | Datasbase Datasbase         | BEOODGROOF BITTIODINGE                                                                                                                                                                                                                                                                                                                                                                                                                                                                                                                                                                                                                                                                                                                                                                                                                                                                                                                                                                                                                                                                                                                                                                                                                                                                                                                                                                                                                                                                                                                                                                                                                                                                                                                                                                                                                                                                                                                                                                                                                                                                                                         |
| 16    | Field Survey                | GEOGRAPHY                                                                                                                                                                                                                                                                                                                                                                                                                                                                                                                                                                                                                                                                                                                                                                                                                                                                                                                                                                                                                                                                                                                                                                                                                                                                                                                                                                                                                                                                                                                                                                                                                                                                                                                                                                                                                                                                                                                                                                                                                                                                                                                      |
|       | = = ; • ;                   | BOTANY                                                                                                                                                                                                                                                                                                                                                                                                                                                                                                                                                                                                                                                                                                                                                                                                                                                                                                                                                                                                                                                                                                                                                                                                                                                                                                                                                                                                                                                                                                                                                                                                                                                                                                                                                                                                                                                                                                                                                                                                                                                                                                                         |
| 17.   | Black Gold Unit             | COMPOST                                                                                                                                                                                                                                                                                                                                                                                                                                                                                                                                                                                                                                                                                                                                                                                                                                                                                                                                                                                                                                                                                                                                                                                                                                                                                                                                                                                                                                                                                                                                                                                                                                                                                                                                                                                                                                                                                                                                                                                                                                                                                                                        |
|       |                             |                                                                                                                                                                                                                                                                                                                                                                                                                                                                                                                                                                                                                                                                                                                                                                                                                                                                                                                                                                                                                                                                                                                                                                                                                                                                                                                                                                                                                                                                                                                                                                                                                                                                                                                                                                                                                                                                                                                                                                                                                                                                                                                                |
| 18.   | Paper Recycle               | WASTE PAPER RECYCLING UNIT                                                                                                                                                                                                                                                                                                                                                                                                                                                                                                                                                                                                                                                                                                                                                                                                                                                                                                                                                                                                                                                                                                                                                                                                                                                                                                                                                                                                                                                                                                                                                                                                                                                                                                                                                                                                                                                                                                                                                                                                                                                                                                     |
|       | Unit                        |                                                                                                                                                                                                                                                                                                                                                                                                                                                                                                                                                                                                                                                                                                                                                                                                                                                                                                                                                                                                                                                                                                                                                                                                                                                                                                                                                                                                                                                                                                                                                                                                                                                                                                                                                                                                                                                                                                                                                                                                                                                                                                                                |