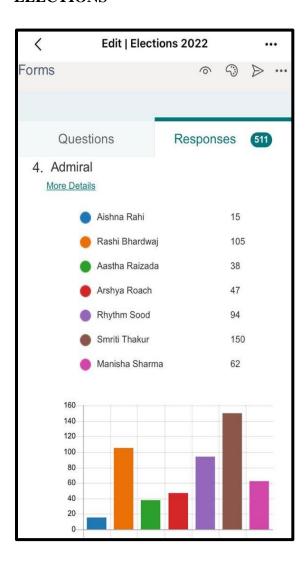

# **SUPPORTING DOCUMENTS**

3.2.1

INSTITUTION HAS CREATED AN ECOSYSTEM FOR INNOVATIONS AND HAS INITIATIVES FOR CREATION AND TRANSFER OF KNOWLEDGE

| S.No. | ACTIVITIES                  | LINKS                                                                                                                                                                                                                                                                                                                                                                                                                                                                                                                                                                                                                                                                                                                                                                                                                                                                                                                                                                                                                                                                                                                                                                                                                                                                                                                                                                                                                                                                                                                                                                                                                                                                                                                                                                                                                                                                                                                                                                                                                                                                                                                          |
|-------|-----------------------------|--------------------------------------------------------------------------------------------------------------------------------------------------------------------------------------------------------------------------------------------------------------------------------------------------------------------------------------------------------------------------------------------------------------------------------------------------------------------------------------------------------------------------------------------------------------------------------------------------------------------------------------------------------------------------------------------------------------------------------------------------------------------------------------------------------------------------------------------------------------------------------------------------------------------------------------------------------------------------------------------------------------------------------------------------------------------------------------------------------------------------------------------------------------------------------------------------------------------------------------------------------------------------------------------------------------------------------------------------------------------------------------------------------------------------------------------------------------------------------------------------------------------------------------------------------------------------------------------------------------------------------------------------------------------------------------------------------------------------------------------------------------------------------------------------------------------------------------------------------------------------------------------------------------------------------------------------------------------------------------------------------------------------------------------------------------------------------------------------------------------------------|
| 1.    | Placement Cell              | PLACEMENT CELL                                                                                                                                                                                                                                                                                                                                                                                                                                                                                                                                                                                                                                                                                                                                                                                                                                                                                                                                                                                                                                                                                                                                                                                                                                                                                                                                                                                                                                                                                                                                                                                                                                                                                                                                                                                                                                                                                                                                                                                                                                                                                                                 |
|       |                             |                                                                                                                                                                                                                                                                                                                                                                                                                                                                                                                                                                                                                                                                                                                                                                                                                                                                                                                                                                                                                                                                                                                                                                                                                                                                                                                                                                                                                                                                                                                                                                                                                                                                                                                                                                                                                                                                                                                                                                                                                                                                                                                                |
| 2.    | Newsletters                 | DEPARTMENT OF COMMERCE AND MANAGEMENT                                                                                                                                                                                                                                                                                                                                                                                                                                                                                                                                                                                                                                                                                                                                                                                                                                                                                                                                                                                                                                                                                                                                                                                                                                                                                                                                                                                                                                                                                                                                                                                                                                                                                                                                                                                                                                                                                                                                                                                                                                                                                          |
|       |                             | DEPARTMENT OF COMPUTER SCIENCE                                                                                                                                                                                                                                                                                                                                                                                                                                                                                                                                                                                                                                                                                                                                                                                                                                                                                                                                                                                                                                                                                                                                                                                                                                                                                                                                                                                                                                                                                                                                                                                                                                                                                                                                                                                                                                                                                                                                                                                                                                                                                                 |
|       |                             | DEPARTMENT OF ECONOMICS                                                                                                                                                                                                                                                                                                                                                                                                                                                                                                                                                                                                                                                                                                                                                                                                                                                                                                                                                                                                                                                                                                                                                                                                                                                                                                                                                                                                                                                                                                                                                                                                                                                                                                                                                                                                                                                                                                                                                                                                                                                                                                        |
|       |                             | DEPARTMENT OF ENGLISH                                                                                                                                                                                                                                                                                                                                                                                                                                                                                                                                                                                                                                                                                                                                                                                                                                                                                                                                                                                                                                                                                                                                                                                                                                                                                                                                                                                                                                                                                                                                                                                                                                                                                                                                                                                                                                                                                                                                                                                                                                                                                                          |
|       |                             | DEPARTMENT OF HINDI                                                                                                                                                                                                                                                                                                                                                                                                                                                                                                                                                                                                                                                                                                                                                                                                                                                                                                                                                                                                                                                                                                                                                                                                                                                                                                                                                                                                                                                                                                                                                                                                                                                                                                                                                                                                                                                                                                                                                                                                                                                                                                            |
|       |                             | DEPARTMENT OF ZOOLOGY                                                                                                                                                                                                                                                                                                                                                                                                                                                                                                                                                                                                                                                                                                                                                                                                                                                                                                                                                                                                                                                                                                                                                                                                                                                                                                                                                                                                                                                                                                                                                                                                                                                                                                                                                                                                                                                                                                                                                                                                                                                                                                          |
|       | ~ " - "                     | DEPARTMENT OF PHYSICAL EDUCATION                                                                                                                                                                                                                                                                                                                                                                                                                                                                                                                                                                                                                                                                                                                                                                                                                                                                                                                                                                                                                                                                                                                                                                                                                                                                                                                                                                                                                                                                                                                                                                                                                                                                                                                                                                                                                                                                                                                                                                                                                                                                                               |
| 3.    | College Journal             | COLLEGE JOURNAL                                                                                                                                                                                                                                                                                                                                                                                                                                                                                                                                                                                                                                                                                                                                                                                                                                                                                                                                                                                                                                                                                                                                                                                                                                                                                                                                                                                                                                                                                                                                                                                                                                                                                                                                                                                                                                                                                                                                                                                                                                                                                                                |
| 4.    | College                     | COLLEGE MAGAZINE                                                                                                                                                                                                                                                                                                                                                                                                                                                                                                                                                                                                                                                                                                                                                                                                                                                                                                                                                                                                                                                                                                                                                                                                                                                                                                                                                                                                                                                                                                                                                                                                                                                                                                                                                                                                                                                                                                                                                                                                                                                                                                               |
|       | Magazine                    | A CARTING CANTING A                                                                                                                                                                                                                                                                                                                                                                                                                                                                                                                                                                                                                                                                                                                                                                                                                                                                                                                                                                                                                                                                                                                                                                                                                                                                                                                                                                                                                                                                                                                                                                                                                                                                                                                                                                                                                                                                                                                                                                                                                                                                                                            |
| 5.    |                             | ACADEMIC CALENDAR                                                                                                                                                                                                                                                                                                                                                                                                                                                                                                                                                                                                                                                                                                                                                                                                                                                                                                                                                                                                                                                                                                                                                                                                                                                                                                                                                                                                                                                                                                                                                                                                                                                                                                                                                                                                                                                                                                                                                                                                                                                                                                              |
|       | Calendar                    | WODE COMPENSATION OF THE PROPERTY OF THE PROPE |
| 6.    | Workshop,                   | WORKSHOPS/CONFERENCES/SEMINARS/WEBINARS                                                                                                                                                                                                                                                                                                                                                                                                                                                                                                                                                                                                                                                                                                                                                                                                                                                                                                                                                                                                                                                                                                                                                                                                                                                                                                                                                                                                                                                                                                                                                                                                                                                                                                                                                                                                                                                                                                                                                                                                                                                                                        |
|       | Conferences<br>Seminars and |                                                                                                                                                                                                                                                                                                                                                                                                                                                                                                                                                                                                                                                                                                                                                                                                                                                                                                                                                                                                                                                                                                                                                                                                                                                                                                                                                                                                                                                                                                                                                                                                                                                                                                                                                                                                                                                                                                                                                                                                                                                                                                                                |
|       | Webinars and                |                                                                                                                                                                                                                                                                                                                                                                                                                                                                                                                                                                                                                                                                                                                                                                                                                                                                                                                                                                                                                                                                                                                                                                                                                                                                                                                                                                                                                                                                                                                                                                                                                                                                                                                                                                                                                                                                                                                                                                                                                                                                                                                                |
| 7     |                             | INTERNSHIPS                                                                                                                                                                                                                                                                                                                                                                                                                                                                                                                                                                                                                                                                                                                                                                                                                                                                                                                                                                                                                                                                                                                                                                                                                                                                                                                                                                                                                                                                                                                                                                                                                                                                                                                                                                                                                                                                                                                                                                                                                                                                                                                    |
| /.    | Internships and Projects    | PROJECTS                                                                                                                                                                                                                                                                                                                                                                                                                                                                                                                                                                                                                                                                                                                                                                                                                                                                                                                                                                                                                                                                                                                                                                                                                                                                                                                                                                                                                                                                                                                                                                                                                                                                                                                                                                                                                                                                                                                                                                                                                                                                                                                       |
| Q     | Editoral Work               | BROCHURES                                                                                                                                                                                                                                                                                                                                                                                                                                                                                                                                                                                                                                                                                                                                                                                                                                                                                                                                                                                                                                                                                                                                                                                                                                                                                                                                                                                                                                                                                                                                                                                                                                                                                                                                                                                                                                                                                                                                                                                                                                                                                                                      |
| 9.    |                             | VALUE ADDED/ ADD-ON COURSES – St Bede's College                                                                                                                                                                                                                                                                                                                                                                                                                                                                                                                                                                                                                                                                                                                                                                                                                                                                                                                                                                                                                                                                                                                                                                                                                                                                                                                                                                                                                                                                                                                                                                                                                                                                                                                                                                                                                                                                                                                                                                                                                                                                                |
| 9.    | Auu-on Courses              | Shimla (stbedescollege.in)                                                                                                                                                                                                                                                                                                                                                                                                                                                                                                                                                                                                                                                                                                                                                                                                                                                                                                                                                                                                                                                                                                                                                                                                                                                                                                                                                                                                                                                                                                                                                                                                                                                                                                                                                                                                                                                                                                                                                                                                                                                                                                     |
| 10    | Extracurricular             | EXTENSION ACTIVITIES                                                                                                                                                                                                                                                                                                                                                                                                                                                                                                                                                                                                                                                                                                                                                                                                                                                                                                                                                                                                                                                                                                                                                                                                                                                                                                                                                                                                                                                                                                                                                                                                                                                                                                                                                                                                                                                                                                                                                                                                                                                                                                           |
| 10.   | Activities                  | CULTURAL/ SPORTS ACTIVITIES                                                                                                                                                                                                                                                                                                                                                                                                                                                                                                                                                                                                                                                                                                                                                                                                                                                                                                                                                                                                                                                                                                                                                                                                                                                                                                                                                                                                                                                                                                                                                                                                                                                                                                                                                                                                                                                                                                                                                                                                                                                                                                    |
| 11    | Elections                   | Ships: INS VIKRANT, INS HIMMAT, INS CHIRAG, INS                                                                                                                                                                                                                                                                                                                                                                                                                                                                                                                                                                                                                                                                                                                                                                                                                                                                                                                                                                                                                                                                                                                                                                                                                                                                                                                                                                                                                                                                                                                                                                                                                                                                                                                                                                                                                                                                                                                                                                                                                                                                                |
| 11.   | Elections                   | VIKAS                                                                                                                                                                                                                                                                                                                                                                                                                                                                                                                                                                                                                                                                                                                                                                                                                                                                                                                                                                                                                                                                                                                                                                                                                                                                                                                                                                                                                                                                                                                                                                                                                                                                                                                                                                                                                                                                                                                                                                                                                                                                                                                          |
| 12    | YouTube                     | EVERYBODY'S ZOOING IT                                                                                                                                                                                                                                                                                                                                                                                                                                                                                                                                                                                                                                                                                                                                                                                                                                                                                                                                                                                                                                                                                                                                                                                                                                                                                                                                                                                                                                                                                                                                                                                                                                                                                                                                                                                                                                                                                                                                                                                                                                                                                                          |
| 12.   | Channel Zoology             | EVERTBODT S ZOOM OTT                                                                                                                                                                                                                                                                                                                                                                                                                                                                                                                                                                                                                                                                                                                                                                                                                                                                                                                                                                                                                                                                                                                                                                                                                                                                                                                                                                                                                                                                                                                                                                                                                                                                                                                                                                                                                                                                                                                                                                                                                                                                                                           |
|       | <b>Department</b>           |                                                                                                                                                                                                                                                                                                                                                                                                                                                                                                                                                                                                                                                                                                                                                                                                                                                                                                                                                                                                                                                                                                                                                                                                                                                                                                                                                                                                                                                                                                                                                                                                                                                                                                                                                                                                                                                                                                                                                                                                                                                                                                                                |
| 13.   | Social Media                | INSTAGRAM PAGE NCC                                                                                                                                                                                                                                                                                                                                                                                                                                                                                                                                                                                                                                                                                                                                                                                                                                                                                                                                                                                                                                                                                                                                                                                                                                                                                                                                                                                                                                                                                                                                                                                                                                                                                                                                                                                                                                                                                                                                                                                                                                                                                                             |
|       | Platform                    |                                                                                                                                                                                                                                                                                                                                                                                                                                                                                                                                                                                                                                                                                                                                                                                                                                                                                                                                                                                                                                                                                                                                                                                                                                                                                                                                                                                                                                                                                                                                                                                                                                                                                                                                                                                                                                                                                                                                                                                                                                                                                                                                |
|       |                             | YOUTUBE CHANNEL NCC                                                                                                                                                                                                                                                                                                                                                                                                                                                                                                                                                                                                                                                                                                                                                                                                                                                                                                                                                                                                                                                                                                                                                                                                                                                                                                                                                                                                                                                                                                                                                                                                                                                                                                                                                                                                                                                                                                                                                                                                                                                                                                            |
|       |                             |                                                                                                                                                                                                                                                                                                                                                                                                                                                                                                                                                                                                                                                                                                                                                                                                                                                                                                                                                                                                                                                                                                                                                                                                                                                                                                                                                                                                                                                                                                                                                                                                                                                                                                                                                                                                                                                                                                                                                                                                                                                                                                                                |
| 14    | Financial Lab               | FINANCIAL LAB CUM INCUBATION CENTRE                                                                                                                                                                                                                                                                                                                                                                                                                                                                                                                                                                                                                                                                                                                                                                                                                                                                                                                                                                                                                                                                                                                                                                                                                                                                                                                                                                                                                                                                                                                                                                                                                                                                                                                                                                                                                                                                                                                                                                                                                                                                                            |
| 17    | Cum Incubation              | PHYAICEME EMB COM INCOBATION CENTRE                                                                                                                                                                                                                                                                                                                                                                                                                                                                                                                                                                                                                                                                                                                                                                                                                                                                                                                                                                                                                                                                                                                                                                                                                                                                                                                                                                                                                                                                                                                                                                                                                                                                                                                                                                                                                                                                                                                                                                                                                                                                                            |
|       | Centre                      |                                                                                                                                                                                                                                                                                                                                                                                                                                                                                                                                                                                                                                                                                                                                                                                                                                                                                                                                                                                                                                                                                                                                                                                                                                                                                                                                                                                                                                                                                                                                                                                                                                                                                                                                                                                                                                                                                                                                                                                                                                                                                                                                |
| 15    | Bloodgroup                  | BLOODGROUP DATASBASE                                                                                                                                                                                                                                                                                                                                                                                                                                                                                                                                                                                                                                                                                                                                                                                                                                                                                                                                                                                                                                                                                                                                                                                                                                                                                                                                                                                                                                                                                                                                                                                                                                                                                                                                                                                                                                                                                                                                                                                                                                                                                                           |
|       | Datasbase Datasbase         | BEOODGROOF BITTIODINGE                                                                                                                                                                                                                                                                                                                                                                                                                                                                                                                                                                                                                                                                                                                                                                                                                                                                                                                                                                                                                                                                                                                                                                                                                                                                                                                                                                                                                                                                                                                                                                                                                                                                                                                                                                                                                                                                                                                                                                                                                                                                                                         |
| 16    | Field Survey                | GEOGRAPHY                                                                                                                                                                                                                                                                                                                                                                                                                                                                                                                                                                                                                                                                                                                                                                                                                                                                                                                                                                                                                                                                                                                                                                                                                                                                                                                                                                                                                                                                                                                                                                                                                                                                                                                                                                                                                                                                                                                                                                                                                                                                                                                      |
|       | = = ; • ;                   | BOTANY                                                                                                                                                                                                                                                                                                                                                                                                                                                                                                                                                                                                                                                                                                                                                                                                                                                                                                                                                                                                                                                                                                                                                                                                                                                                                                                                                                                                                                                                                                                                                                                                                                                                                                                                                                                                                                                                                                                                                                                                                                                                                                                         |
| 17.   | Black Gold Unit             | COMPOST                                                                                                                                                                                                                                                                                                                                                                                                                                                                                                                                                                                                                                                                                                                                                                                                                                                                                                                                                                                                                                                                                                                                                                                                                                                                                                                                                                                                                                                                                                                                                                                                                                                                                                                                                                                                                                                                                                                                                                                                                                                                                                                        |
|       |                             |                                                                                                                                                                                                                                                                                                                                                                                                                                                                                                                                                                                                                                                                                                                                                                                                                                                                                                                                                                                                                                                                                                                                                                                                                                                                                                                                                                                                                                                                                                                                                                                                                                                                                                                                                                                                                                                                                                                                                                                                                                                                                                                                |
| 18.   | Paper Recycle               | WASTE PAPER RECYCLING UNIT                                                                                                                                                                                                                                                                                                                                                                                                                                                                                                                                                                                                                                                                                                                                                                                                                                                                                                                                                                                                                                                                                                                                                                                                                                                                                                                                                                                                                                                                                                                                                                                                                                                                                                                                                                                                                                                                                                                                                                                                                                                                                                     |
|       | Unit                        |                                                                                                                                                                                                                                                                                                                                                                                                                                                                                                                                                                                                                                                                                                                                                                                                                                                                                                                                                                                                                                                                                                                                                                                                                                                                                                                                                                                                                                                                                                                                                                                                                                                                                                                                                                                                                                                                                                                                                                                                                                                                                                                                |