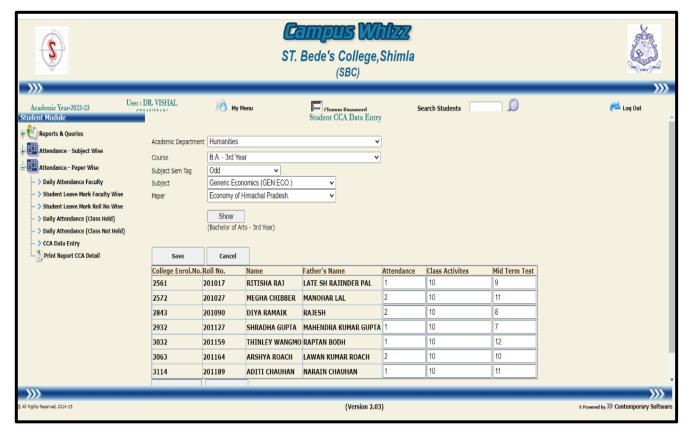

| Departments        |
|--------------------|
| BIOTECHNOLOGY      |
| BOTANY             |
| CHEMISTRY          |
| COMMERCE           |
| COMPUTER SCIENCE   |
| ECONOMICS          |
| ENGLISH            |
| GEOGRAPHY          |
| HINDI              |
| HISTORY            |
| HOME SCIENCE       |
| MATHEMATICS        |
| MICROBIOLOGY       |
| MUSIC              |
| PHYSICS            |
| PHYSICAL EDUCATION |
| POLITICAL SCIENCE  |
| PSYCHOLOGY         |
| ZOOLOGY            |