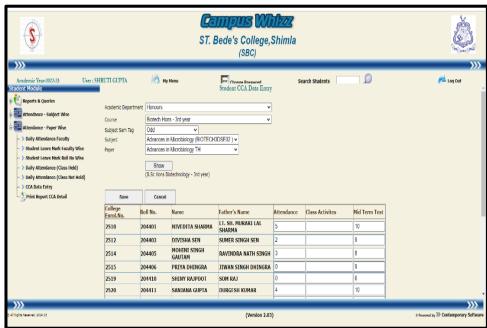

| Departments        |
|--------------------|
| BIOTECHNOLOGY      |
| BOTANY             |
| CHEMISTRY          |
| COMMERCE           |
| COMPUTER SCIENCE   |
| ECONOMICS          |
| ENGLISH            |
| GEOGRAPHY          |
| HINDI              |
| HISTORY            |
| HOME SCIENCE       |
| MATHEMATICS        |
| MICROBIOLOGY       |
| MUSIC              |
| PHYSICS            |
| PHYSICAL EDUCATION |
| POLITICAL SCIENCE  |
| PSYCHOLOGY         |
| ZOOLOGY            |



#### **Biotechnology**







#### **Botany**







### Chemistry

|      | Regd. No. | ity-Wise Red                                                                    | Univ.<br>Roll<br>No.