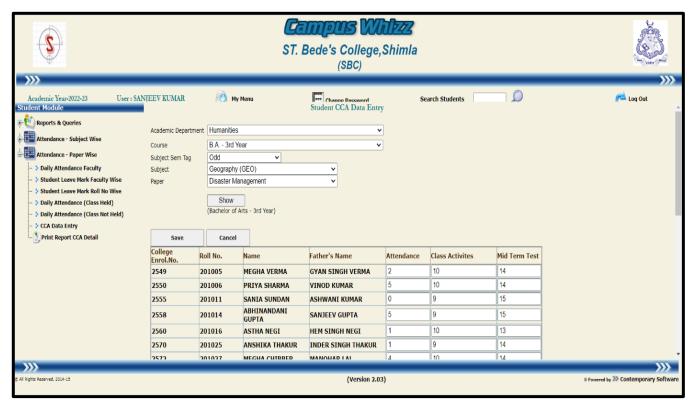

| Departments        |
|--------------------|
| BIOTECHNOLOGY      |
| BOTANY             |
| CHEMISTRY          |
| COMMERCE           |
| COMPUTER SCIENCE   |
| ECONOMICS          |
| ENGLISH            |
| GEOGRAPHY          |
| HINDI              |
| HISTORY            |
| HOME SCIENCE       |
| MATHEMATICS        |
| MICROBIOLOGY       |
| MUSIC              |
| PHYSICS            |
| PHYSICAL EDUCATION |
| POLITICAL SCIENCE  |
| PSYCHOLOGY         |
| ZOOLOGY            |