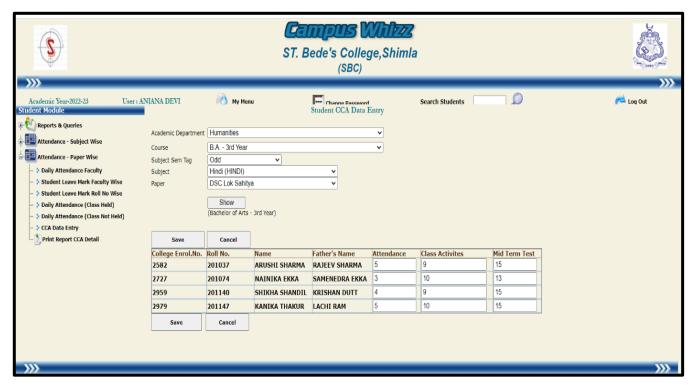

| Departments        |
|--------------------|
| BIOTECHNOLOGY      |
| BOTANY             |
| CHEMISTRY          |
| COMMERCE           |
| COMPUTER SCIENCE   |
| ECONOMICS          |
| ENGLISH            |
| GEOGRAPHY          |
| HINDI              |
| HISTORY            |
| HOME SCIENCE       |
| MATHEMATICS        |
| MICROBIOLOGY       |
| MUSIC              |
| PHYSICS            |
| PHYSICAL EDUCATION |
| POLITICAL SCIENCE  |
| PSYCHOLOGY         |
| ZOOLOGY            |