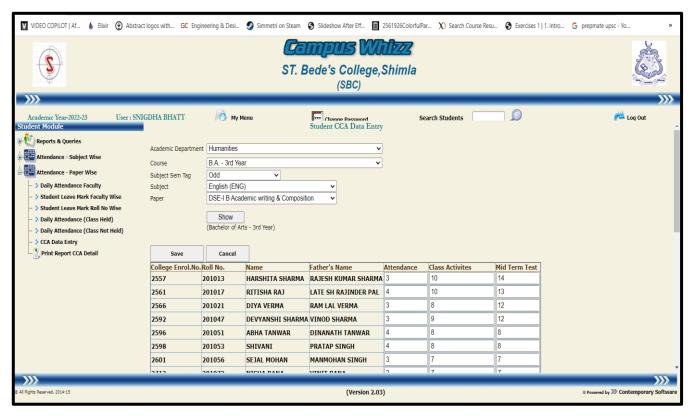

| Departments        |
|--------------------|
| BIOTECHNOLOGY      |
| BOTANY             |
| CHEMISTRY          |
| COMMERCE           |
| COMPUTER SCIENCE   |
| ECONOMICS          |
| ENGLISH            |
| GEOGRAPHY          |
| HINDI              |
| HISTORY            |
| HOME SCIENCE       |
| MATHEMATICS        |
| MICROBIOLOGY       |
| MUSIC              |
| PHYSICS            |
| PHYSICAL EDUCATION |
| POLITICAL SCIENCE  |
| PSYCHOLOGY         |
| ZOOLOGY            |