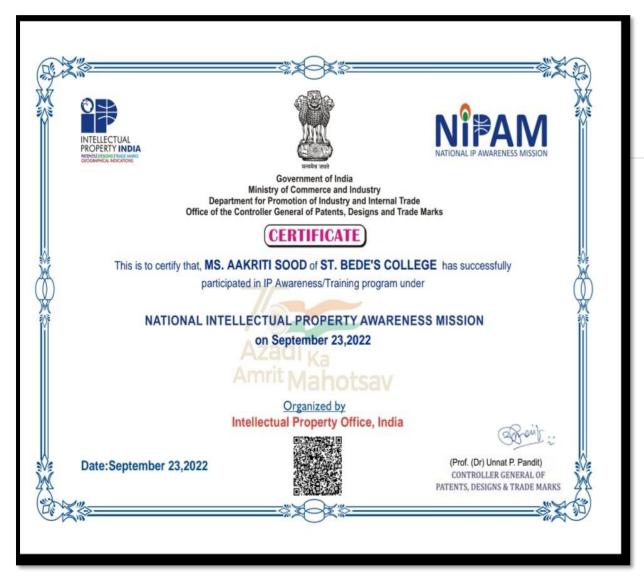

| Hayhawa              |
| 40.   | BHAWANA VERMA       | Bhavare              |
| 41.   | DIYA BALI           | Digasali.            |
| 42.   | HARSHA KAMAL        |                      |
| 43.   | NISHTHA PATHAK      | Ornaras              |
| 44.   | SRIJAN CHAUHAN      | Suigner              |
| 45.   | YASHASWINI SHARMA   | 4 ashasului.         |
| 46.   | AAKRITI SOOD        | Aakitusood           |
| 47.   | ADITI SHARMA        | John John Marie Land |
| 48.   | KAVITA              | <u>B</u>             |
| 49.   | LAKSHITA SHARMA     | Ø7                   |
| 50.   | NIHARIKA JHINGTA    | restants.            |
| 51.   | NIKITA PAL          | DIMIL                |
| 52.   | SIDHI GUPTA         | Sidily               |
| 53.   |                     |                      |







#### WORKSHOP ON THE MLA-STYLE SHEET

#### **REPORT**

On the 14th and 15th of October 2022, the Department of English at St. Bede's College, Shimla, organised a workshop for their M.A. students on the MLA style sheet.

**Objective-**The workshop aimed to help the students understand the format and citing sources according to the MLA Handbook (9th edition). The workshop was conducted by the faculty, Ms Annette James.

**Session Overview:** Ms Annette James started the session by introducing the MLA style sheet and its importance in academic writing. She explained how the MLA Handbook, released by the Modern Language Association, helps researchers present their work in a standard and understandable design while allowing researchers to indulge in their research flexibly.

Ms James then f