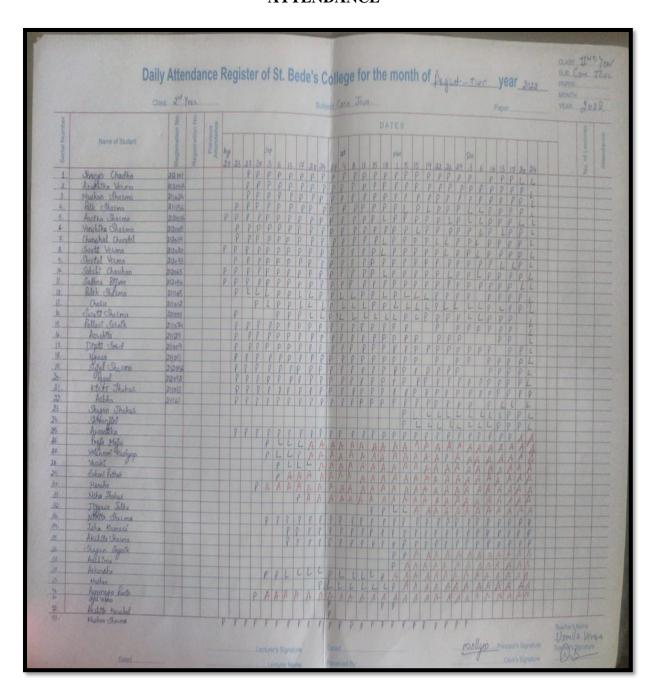

#### ICT/COMPUTING SKILLS

| Sr. No. | Name of the Capacity Development and Ski | ll Enhancement Program                                           |
|---------|------------------------------------------|------------------------------------------------------------------|
| 1       | CORE JAVA                                | Syllabus Attendance                                              |
| 2       | TALLY ESSENTIAL LEVEL 2                  | Certificate Syllabus Attendance                                  |
| 4       | TALLY ESSENTIAL LEVEL 3                  | <u>Certificate</u> <u>Syllabus</u> <u>Attendance</u> Certificate |
| 5       | WEB DESIGNING                            | Syllabus  Attendance  Certificate                                |
| 6       | PYTHON PROGRAMMING                       | Syllabus Timetable Certificate Attendance Date Sheet             |