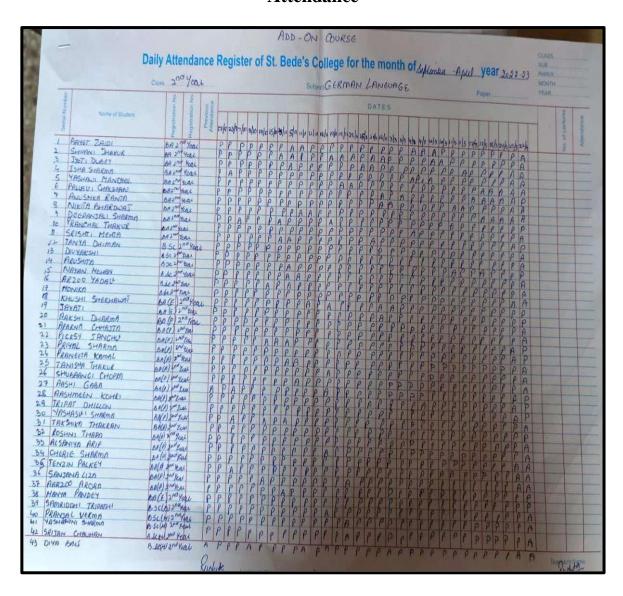

|                                           |                |                 |          |     |     |   |     |     |     |     |     |        | Date |       |       |      |      |      |    |    |     |    |    |    | ol   | 1     |      |      |            |      | ignature |                 | her's Nar   |            |



#### German Certificate



# St. Bede's College

NAAC Re-Accredited A+ Grade

## **CERTIFICATE OF MERIT**

This certificate is awarded to

Srishti Mehta

D/o Sh. Balwant Mehta student of B.A. - 2nd Year

for successfully completing

German Language Course

acquiring Grade A

for the session 2022-23

Certificate No: 220176 Regd. No.: 211164

Date: May 23, 2023

Prof. Sr. Molly Abraham

Principal

St. Bede's College

Shimla-171002



#### German Attendance





#### French Certificate





## French Attendance

| Section    | Semeste            | . Ist Year s    | Session 2622-23          |      |          |     |      |    |      | sessment (CCA