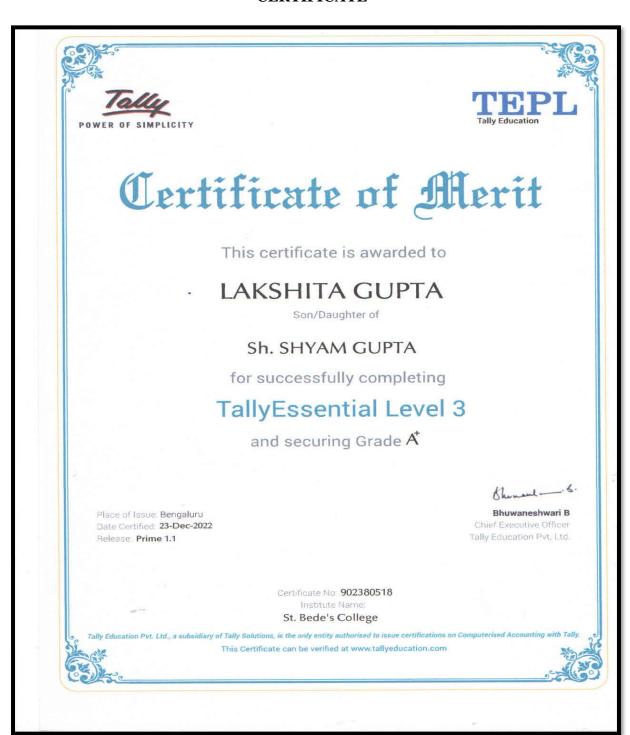

#### ICT/COMPUTING SKILLS

| Sr. No. | Name of the Capacity Development and Ski | ll Enhancement Program                                           |
|---------|------------------------------------------|------------------------------------------------------------------|
| 1       | CORE JAVA                                | Syllabus Attendance                                              |
| 2       | TALLY ESSENTIAL LEVEL 2                  | Certificate Syllabus Attendance                                  |
| 4       | TALLY ESSENTIAL LEVEL 3                  | <u>Certificate</u> <u>Syllabus</u> <u>Attendance</u> Certificate |
| 5       | WEB DESIGNING                            | Syllabus  Attendance  Certificate                                |
| 6       | PYTHON PROGRAMMING                       | Syllabus Timetable Certificate Attendance Date Sheet             |