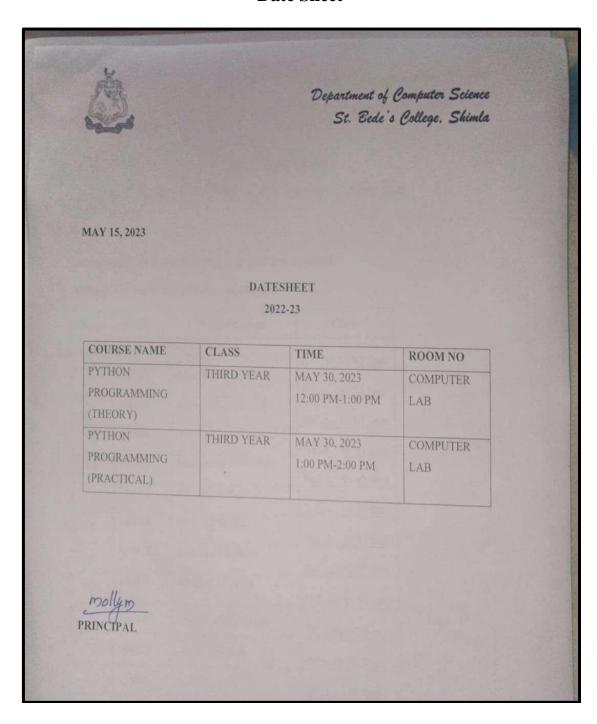

#### ICT/COMPUTING SKILLS

| Sr. No. | Name of the Capacity Development and Ski | ll Enhancement Program                                           |
|---------|------------------------------------------|------------------------------------------------------------------|
| 1       | CORE JAVA                                | Syllabus Attendance                                              |
| 2       | TALLY ESSENTIAL LEVEL 2                  | Certificate Syllabus Attendance                                  |
| 4       | TALLY ESSENTIAL LEVEL 3                  | <u>Certificate</u> <u>Syllabus</u> <u>Attendance</u> Certificate |
| 5       | WEB DESIGNING                            | Syllabus  Attendance  Certificate                                |
| 6       | PYTHON PROGRAMMING                       | Syllabus Timetable Certificate Attendance Date Sheet             |