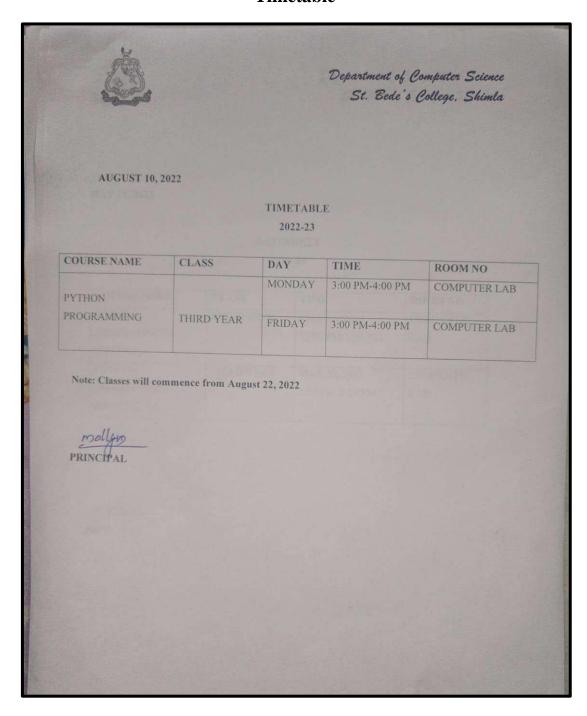

#### ICT/COMPUTING SKILLS

| Sr. No. | Name of the Capacity Development and Ski | ll Enhancement Program                                           |
|---------|------------------------------------------|------------------------------------------------------------------|
| 1       | CORE JAVA                                | Syllabus Attendance                                              |
| 2       | TALLY ESSENTIAL LEVEL 2                  | Certificate Syllabus Attendance                                  |
| 4       | TALLY ESSENTIAL LEVEL 3                  | <u>Certificate</u> <u>Syllabus</u> <u>Attendance</u> Certificate |
| 5       | WEB DESIGNING                            | Syllabus  Attendance  Certificate                                |
| 6       | PYTHON PROGRAMMING                       | Syllabus Timetable Certificate Attendance Date Sheet             |