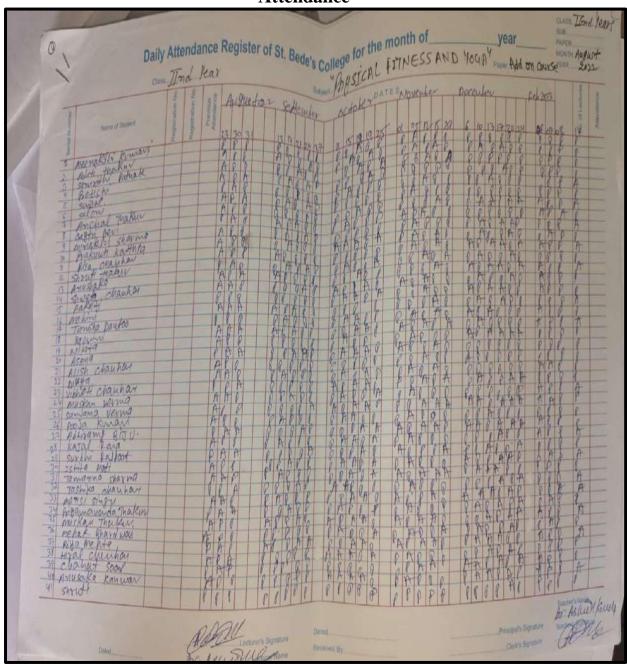

/u> <u>Syllabus</u> <u>Attendance</u> Certificate |
| 5       | WEB DESIGNING                            | Syllabus  Attendance  Certificate                                |
| 6       | PYTHON PROGRAMMING                       | Syllabus Timetable Certificate Attendance Date Sheet             |



#### Physical Fitness & Yoga Certificate



# St. Bede's College

NAAC Re-Accredited A+ Grade

## **CERTIFICATE OF MERIT**

This certificate is awarded to

Aditi Kashyap

D/o Sh. Ajay Kashyap

student of B.A. - 3rd Year

for successfully completing

Physical Fitness & Yoga Course

acquiring Grade A

for the session 2022-23

Certificate No: 220082

Regd. No.: 201100

Date: May 23, 2023

Prof. Sr. Molly Abraham

Principal

St. Bede's College

Shimla-171002



## Physical Fitness & Yoga Attendance





#### Nutrition & Health Education Certificate



## St. Bede's College

NAAC Re-Accredited A+ Grade

## **CERTIFICATE OF MERIT**

This certificate is awarded to

Aditi Kashyap

D/o Sh. Ajay Kashyap

student of B.A. - 3rd Year

for successfully completing

Physical Fitness & Yoga Course

acquiring Grade A

for the session 2022-23

noothing

Certificate No: 220082

Regd. No.: 201100

Date: May 23, 2023

Prof. Sr. Molly Abraham

Principal

St. Bede's College

Shimla-171002



#### Nutrition & Health Education Attendance BAII

|