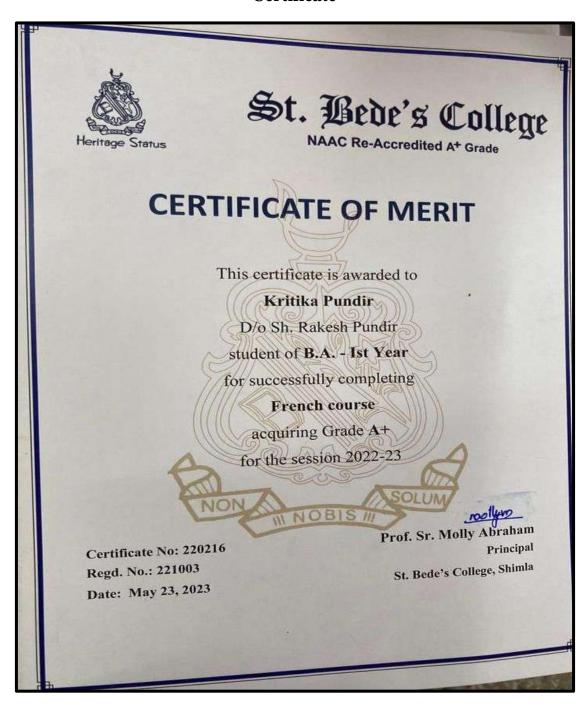

|                |                 |          |     |     |   |     |     |     |     |     |        | Date |       |       |      |      |      |    |    |     |    |    |    | ol   | 1     |      |      |            |      | ignature |                 | her's Nar   |            |



#### German Certificate



# St. Bede's College

NAAC Re-Accredited A+ Grade

## **CERTIFICATE OF MERIT**

This certificate is awarded to

Srishti Mehta

D/o Sh. Balwant Mehta student of B.A. - 2nd Year

for successfully completing

German Language Course

acquiring Grade A

for the session 2022-23

Certificate No: 220176 Regd. No.: 211164

Date: May 23, 2023

Prof. Sr. Molly Abraham

Principal

St. Bede's College

Shimla-171002



#### German Attendance





#### French Certificate





## French Attendance

| Section    | Semeste            | . Ist Year s    | Session 2622-23          |      |          |     |      |    |      | sessment (CCA