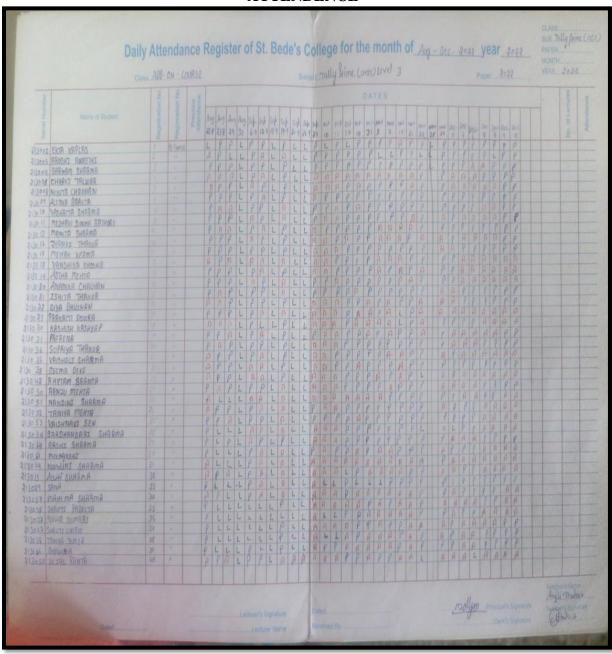

#### ICT/COMPUTING SKILLS

| Sr. No. | Name of the Capacity Development and Ski | ll Enhancement Program                                           |
|---------|------------------------------------------|------------------------------------------------------------------|
| 1       | CORE JAVA                                | Syllabus Attendance                                              |
| 2       | TALLY ESSENTIAL LEVEL 2                  | Certificate Syllabus Attendance                                  |
| 4       | TALLY ESSENTIAL LEVEL 3                  | <u>Certificate</u> <u>Syllabus</u> <u>Attendance</u> Certificate |
| 5       | WEB DESIGNING                            | Syllabus  Attendance  Certificate                                |
| 6       | PYTHON PROGRAMMING                       | Syllabus Timetable Certificate Attendance Date Sheet             |