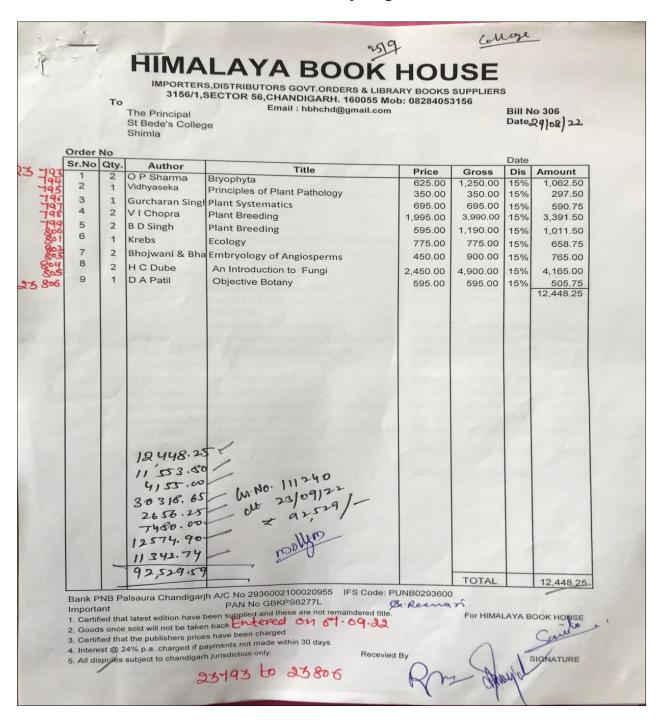

Expenditure for Infrastructure Augmentation 2022-23

|                 | Budget    | Expenditure College | Rusa      | Total     |
|-----------------|-----------|---------------------|-----------|-----------|
| Fixed Assets    | 100000    | 12272               |           | 12272     |
| Library Books   | 150000    | 92529               |           | 92529     |
| New Equipments  |           |                     |           | 02020     |
| New Facilities  | 1425197   |                     | 1425197   | 1425197   |
| riow i aclities | 1659420   |                     | 1659420   | 1659420   |
| Total           | 33,34,617 | 1,04,801            | 30,84,617 | 31,89,418 |