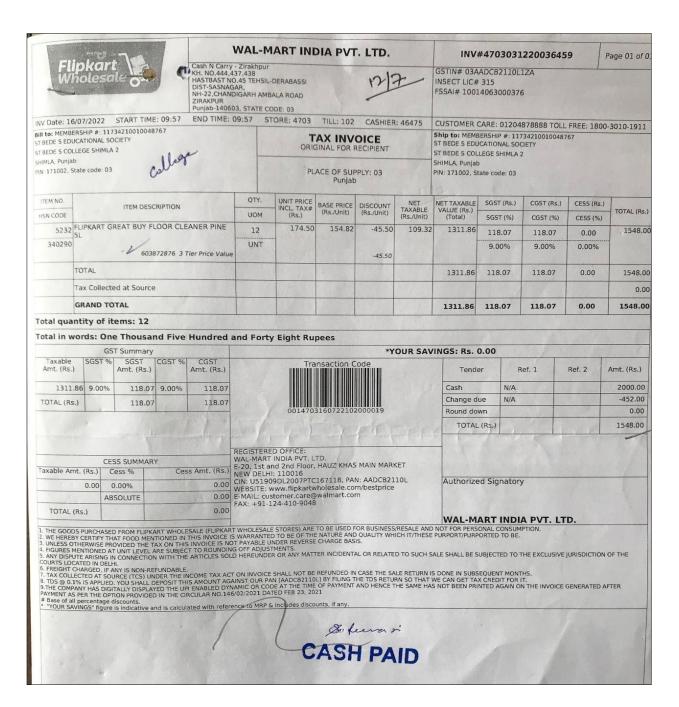

| Carriers.           | TOTAL GRAND TOT   | 1845     | 4                  |
| 3. Interest @ 24% P.M. will be charged if the payment is not pa                                                                                                                                    |                     | GRAND TOT         |          | satile Enterprises |
| PNB Sanjauli A/c No. 388900210000149                                                                                                                                                               | 1 19                | 6521              | 1        | 1. 8               |



### **Miscellaneous Expenditure**

**Cleaning Material** 









### Miscellaneous Expense

College Hee

30/11/23

Date: - March 31, 2023

To The Principal St. Bede's College Shimla Himachal Pradesh.

**Subject:** Release of fundsreceived for various activities conducted by Red Ribbon Club Under during the financial year 2022-23

Respected Sr.

Keeping in view the subject cited above, the submitted documentation constitutes expenditure incurred by the Red Ribbon Club of the college for World AIDS day and IEC Activities during the year 2022-23.

Details of the Amount Recevied.

| Sanctioning Authority                     | Amount  |
|-------------------------------------------|---------|
| National AIDS Control Program, MOH Shimla | Rs.4000 |

Expenditure amounts to Rs. 2866. (All bills are enclosed for kind Pursual)

Amount in words: - Rupees Two Th