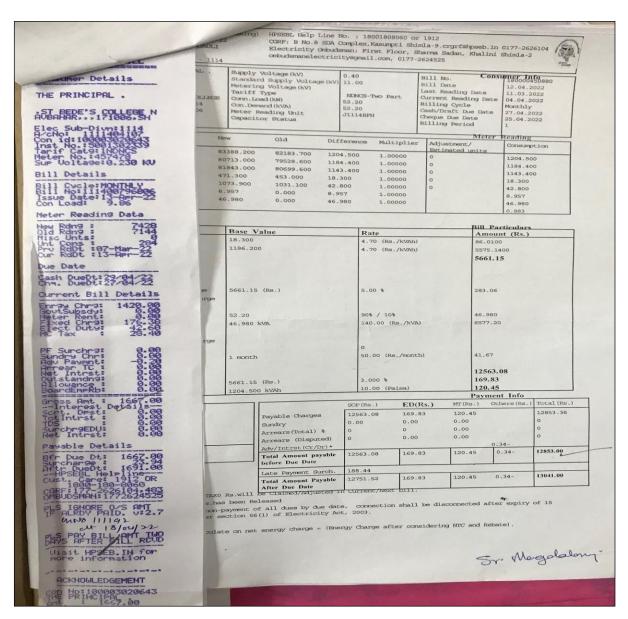

Expenditure on Maintenance of Physical Facilities (excluding salary for human resources)

| Total                         | 2171800 | 1745361.7 | 3117000 | 4862361.7 |
|-------------------------------|---------|-----------|---------|-----------|
| Depreciation                  |         | 72190     |         | 72190     |
| d) Compensation for Building) | 811800  | 811800    |         | 811800    |
| c) Electricity & Water        | 840000  | 377581    |         | 377581    |
| b) Mis Exp                    | 100000  | 321870    |         | 321870    |
| a) Cleaning Material          | 20000   | 11379     |         | 11379     |
| Miscellaneous Exp             |         |           |         |           |
| Repair Maintenance            | 400000  | 150541.7  | 3117000 | 3267541.7 |