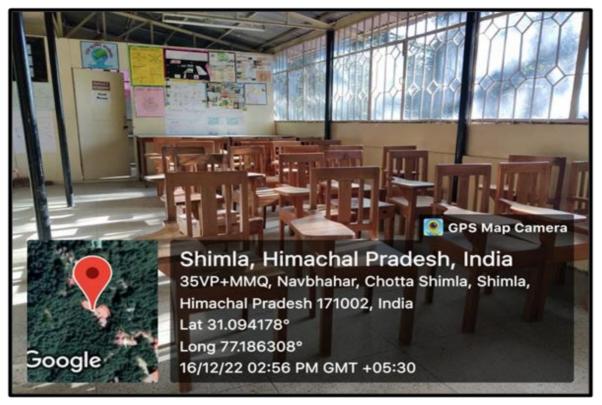

# **CLASSROOMIN A-BLOCK**

# **CLASSROOM IN B-BLOCK**

# **CLASS ROOM IN C-BLOCK**

# **CLASSROOM IN D-BLOCK**

**PHYSICS LAB** 