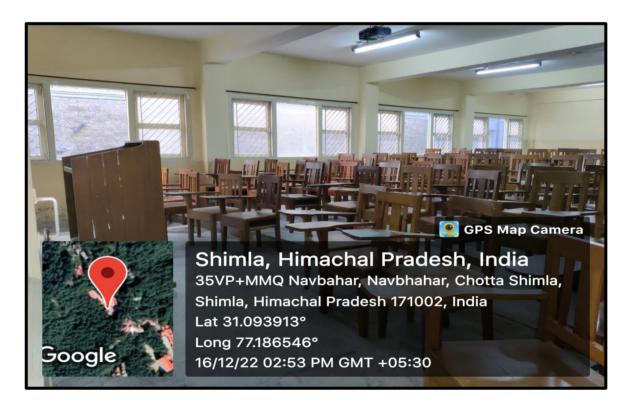

# **CLASSROOMIN A-BLOCK**

# **CLASSROOM IN B-BLOCK**

# **CLASS ROOM IN C-BLOCK**

# **CLASSROOM IN D-BLOCK**

**PHYSICS LAB** 