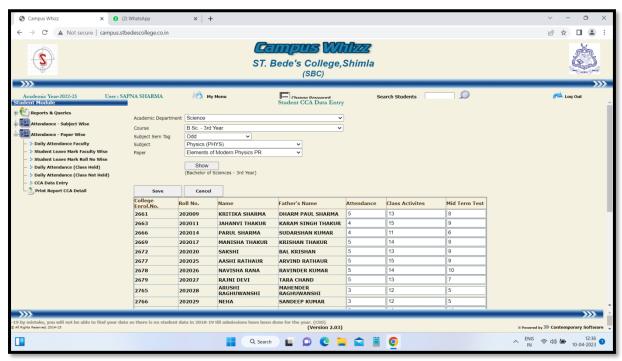

1210830074                              |                                 | SHAGUN THAKUR     | Statistical Methods for Economics                                 | 30                                   | 30.00             | True                   |
| 1210830132                              |                                 | SHIVANJINI SHARMA | Statistical Methods for Economics                                 | 30                                   | 30,00             | True                   |
|                                         |                                 |                   | chec                                                              | bed duration of                      | committee         | L                      |



#### **CCA Record on Campus Whiz (Samples)**













#### **Clashes in the End Term Date Sheet (Sample Letters)**

25-03-2023 The Controller of Examination H.P. University Summerhill, Shimla 171005 Sub: Clash of Examination dates Respected Sir. This is to inform that two are some discrepancies as reported by the students in the scheduled university examination beginning on 04-04-2023 .Detail is given as under: BA ECO HONS 2<sup>nd</sup> Year Public Finance, code: (ECONHA208) and 2<sup>nd</sup> Year BA PSY HONS Psychopathology Pass Course BAPSYCA203 COMMON WITH BAPSYCHA215 GE-3in on 02-5-2023 from 2:00 pm -5:00pm. Both are on same date and time. This concern was raised previously on the mail dated 20-03-2023. Kindly make necessary changes in the date sheet so that students do not face any inconvenience. Thanking You mollym PRINCIPAL