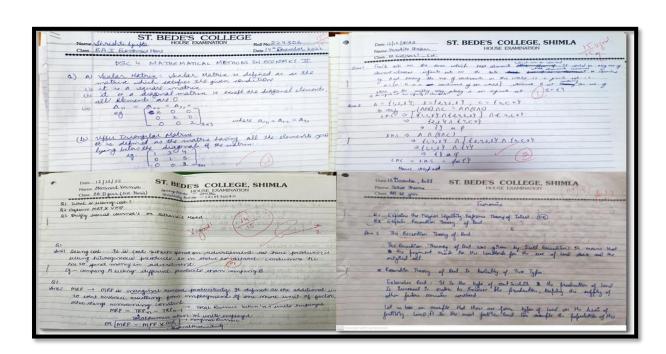

#### **Evaluated Answer Sheets of Students (Samples)**

| •   | Date 16.112.12.22.23                                                                                                              |
|-----|-----------------------------------------------------------------------------------------------------------------------------------|
| 6   | Jourism . God B                                                                                                                   |
| 1   | World tourism derived from latin word tornus meaning a tool bot making a circle.                                                  |
| (4) |                                                                                                                                   |
| 0   | Heritage                                                                                                                          |
| 1   | Steritoge is four past which we inherited from our past ancester suchat we have to value and preserve for our future generations. |
| (c) | Stupas                                                                                                                            |
|     | Stupas are hemispherical mounds contains budha's which It is exected as budha shrine                                              |