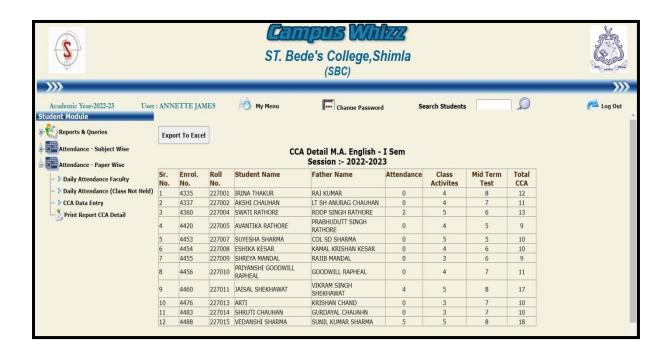

30074                              |                                 | SHAGUN THAKUR     | Statistical Methods for Economics                                 | 30                                   | 30.00             | True                   |
| 1210830132                              |                                 | SHIVANJINI SHARMA | Statistical Methods for Economics                                 | 30                                   | 30,00             | True                   |
|                                         |                                 |                   | chec                                                              | bed duration of                      | committee         | L                      |



#### **CCA Record on Campus Whiz (Samples)**













#### **Clashes in the End Term Date Sheet (Sample Letters)**

25-03-2023 The Controller of Examination H.P. University Summerhill, Shimla 171005 Sub: Clash of Examination dates Respected Sir. This is to inform that two are some discrepancies as reported by the students in the scheduled university examination beginning on 04-04-2023 .Detail is given as under: BA ECO HONS 2<sup>nd</sup> Year Public Finance, code: (ECONHA208) and 2<sup>nd</sup> Year BA PSY HONS Psychopathology Pass Course BAPSYCA203 COMMON WITH BAPSYCHA215 GE-3in on 02-5-2023 from 2:00 pm -5:00pm. Both are on same date and time. This concern was raised previously on the mail dated 20-03-2023. Kindly make necessary changes in the date sheet so that students do not face any inconvenience. Thanking You mollym PRINCIPAL Princ