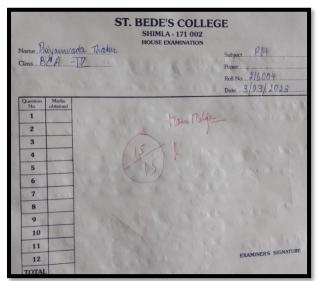

#### **Evaluated Answer Sheets of Students (Samples)**

| •   | Date 16.112.12.22.23                                                                                                              |
|-----|-----------------------------------------------------------------------------------------------------------------------------------|
| 6   | Jourism . God B                                                                                                                   |
| 1   | World tourism derived from latin word tornus meaning a tool bot making a circle.                                                  |
| (4) |                                                                                                                                   |
| 0   | Heritage                                                                                                                          |
| 1   | Steritoge is four past which we inherited from our past ancester suchat we have to value and preserve for our future generations. |
| (c) | Stupas                                                                                                                            |
|     | Stupas are hemispherical mounds contains budha's which It is exected as budha shrine                                              |