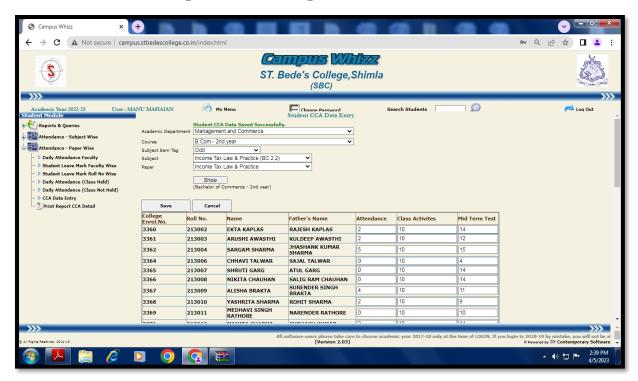

| 1210830074                              |                                 | SHAGUN THAKUR     | Statistical Methods for Economics                                 | 30                                   | 30.00             | True                   |
| 1210830132                              |                                 | SHIVANJINI SHARMA | Statistical Methods for Economics                                 | 30                                   | 30,00             | True                   |
|                                         |                                 |                   | chec                                                              | bed duration of                      | committee         | L                      |



#### **CCA Record on Campus Whiz (Samples)**













#### **Clashes in the End Term Date Sheet (Sample Letters)**

25-03-2023 The Controller of Examination H.P. University Summerhill, Shimla 171005 Sub: Clash of Examination dates Respected Sir. This is to inform that two are some discrepancies as reported by the students in the scheduled university examination beginning on 04-04-2023 .Detail is given as under: BA ECO HONS 2<sup>nd</sup> Year Public Finance, code: (ECONHA208) and 2<sup>nd</sup> Year BA PSY HONS Psychopathology Pass Course BAPSYCA203 COMMON WITH BAPSYCHA215 GE-3in on 02-5-2023 from 2:00 pm -5:00pm. Both are on same date and time. This concern was raised previously on the mail dated 20-03-2023. Kindly make necessary changes in the date sheet so that students do not face any inconvenience. Thanking You mollym PRINCIP