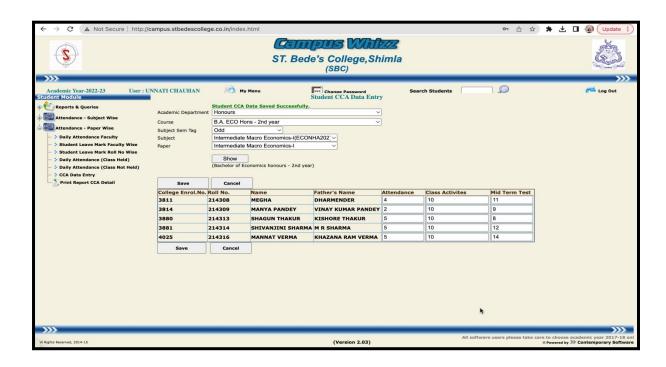

0830074                              |                                 | SHAGUN THAKUR     | Statistical Methods for Economics                                 | 30                                   | 30.00             | True                   |
| 1210830132                              |                                 | SHIVANJINI SHARMA | Statistical Methods for Economics                                 | 30                                   | 30,00             | True                   |
|                                         |                                 |                   | chec                                                              | bed duration of                      | committee         | L                      |



#### **CCA Record on Campus Whiz (Samples)**













#### **Clashes in the End Term Date Sheet (Sample Letters)**

25-03-2023 The Controller of Examination H.P. University Summerhill, Shimla 171005 Sub: Clash of Examination dates Respected Sir. This is to inform that two are some discrepancies as reported by the students in the scheduled university examination beginning on 04-04-2023 .Detail is given as under: BA ECO HONS 2<sup>nd</sup> Year Public Finance, code: (ECONHA208) and 2<sup>nd</sup> Year BA PSY HONS Psychopathology Pass Course BAPSYCA203 COMMON WITH BAPSYCHA215 GE-3in on 02-5-2023 from 2:00 pm -5:00pm. Both are on same date and time. This concern was raised previously on the mail dated 20-03-2023. Kindly make necessary changes in the date sheet so that students do not face any inconvenience. Thanking You mollym PRINCIPAL Pri