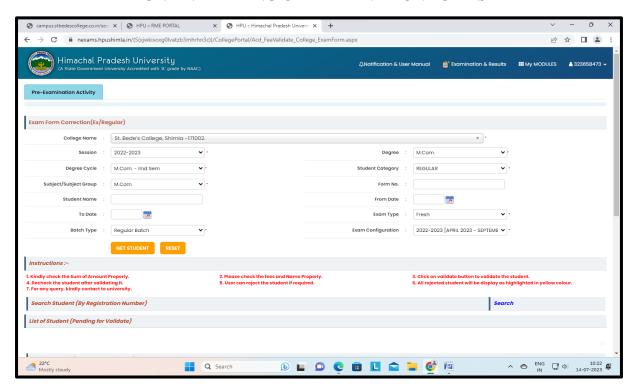

ST. BEDE'S COLLEG                          |  |  |
|            |                                   |                                            |                                            |  |  |
| PU         | SWAYAM                            | eShodhSindhu                               | ST. BEDE'S C<br>NAVBAHAR, SHIMLA           |  |  |

# https://www.inflibnet.ac.in/



Invoice 2022-2023





Orientation for the Students by Librarian on use of E-Resources



# **KINDLE**





# ONLINE ELECTIONS USING ICT TOOLS



Online results for Post of Admiral





Online results for Post of Ship Captain





Online results for Post of Ship Captain



#### ONLINE ADMISSIONS





Commerce and Management





Computer Science



Sciences





Humanities



## ONLINE FILLING OF EXAMINATION FORMS



M.Com.





M.Sc.



#### **E-MAILS**







# NATIONAL 3D DAY





Department of Computers Science