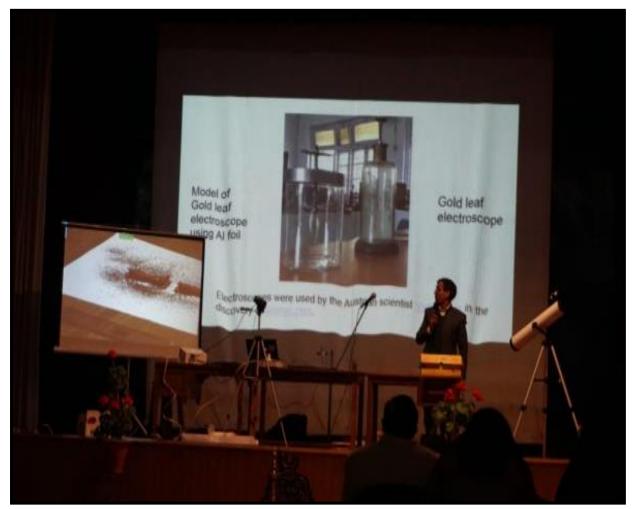

ment





Assignment given by the Department of Economics



Assignment on "Linkage between environment and population" given by Economics

Department



# ONLINE SUBMISSION OF ASSIGNMENTS



Department of Economics





**Department of Computers** 



### E-NOTES SHARED BY TEACHERS



Department of Computer Science



### E-NOTES SHARED THROUGH WHATSAPP GROUP



Department of Psychology



### **ONLINE CLASS TESTS**





Department of Computer Science



# WHATSAPP GROUP TO SOLVE QUERIES



Department of Chemistry





Department of Chemistry





Department of Psychology



# **SEMINAR ROOM**



Department of Physics



# **SMART CLASSROOMS**





Geography Lab





Computer Science Lab







**Botany Labs** 



# **SMART BOARDS**



Department of Botany





Department of Computers





Auditorium



# **COMPUTER LABS**



Computer Lab 1





Computer Lab 2



# AUTOMATED LIBRARY



Workshops on Inflibnet





E-Books under N-List



### **INFLIBNET**



Online Books and Journals under N-List



|            | E-Content                         | Link                                       |                                            |  |  |
|------------|-----------------------------------|--------------------------------------------|--------------------------------------------|--|--|
| 1.         | eGyanKosh                         | http://www.egyankosh.ac.in/                | http://www.egyankosh.ac.in/                |  |  |
| 2.         | eShodhSindhu                      | https://ess.inflibnet.ac.in/index.php      | https://ess.inflibnet.ac.in/index.php      |  |