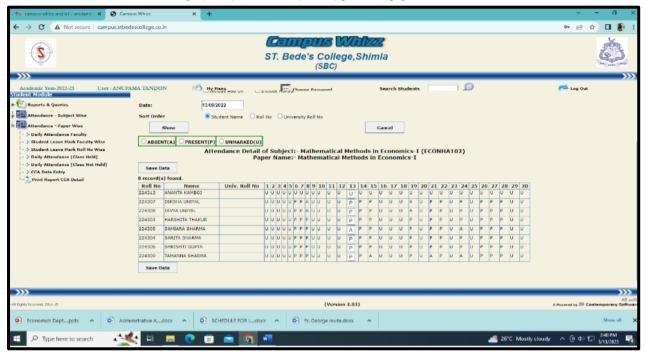

#### ONLINE ATTENDANCE RECORD

Online Attendance Record of the Paper "Mathematical Methods in Economics"

Online Attendance Record of the Paper "Advanced Cost Accounting"