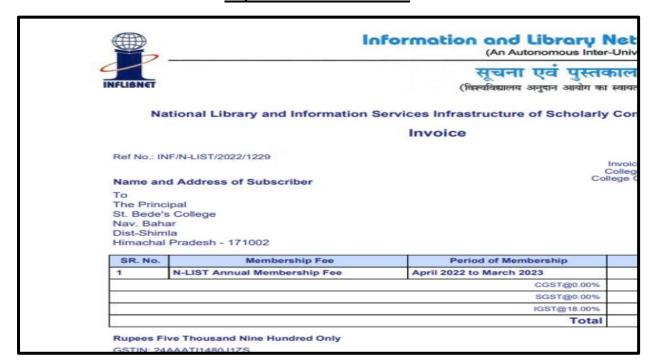

# https://www.inflibnet.ac.in/

Invoice 2022-2023

Orientation for the Students by Librarian on use of E-Resources