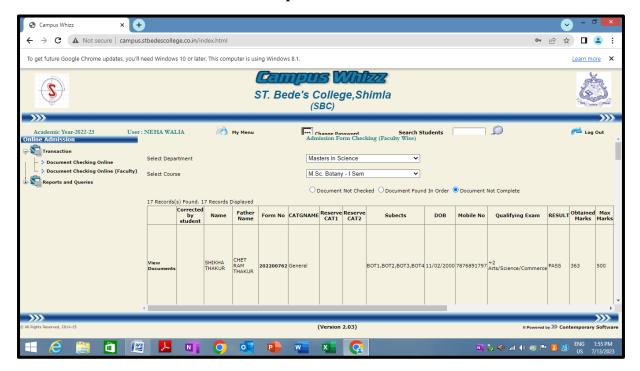

#### ONLINE ADMISSIONS

Commerce and Management

Computer Science

Sciences

Humanities