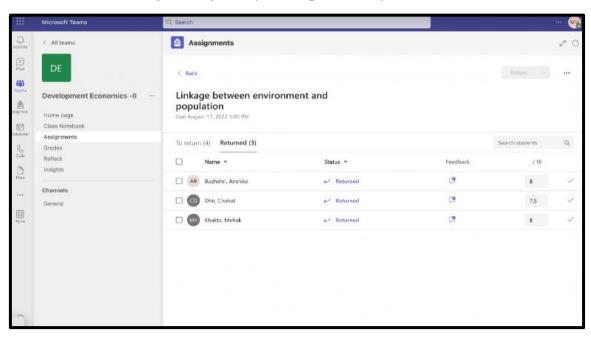

Assignment on "Linkage between environment and population" given by Economics

Department