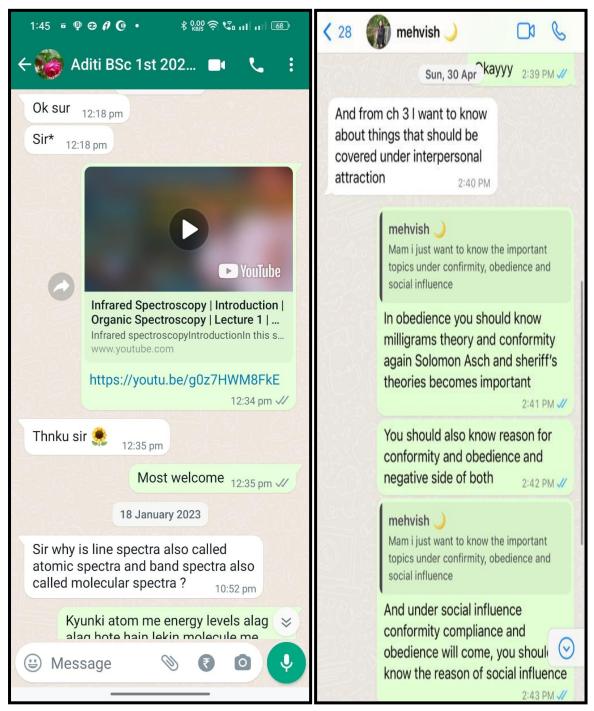

### E-NOTES SHARED THROUGH WHATSAPP GROUP

Department of Psychology

# WHATSAPP GROUP TO SOLVE QUERIES

Department of Chemistry

Department of Chemistry

Department of Psychology