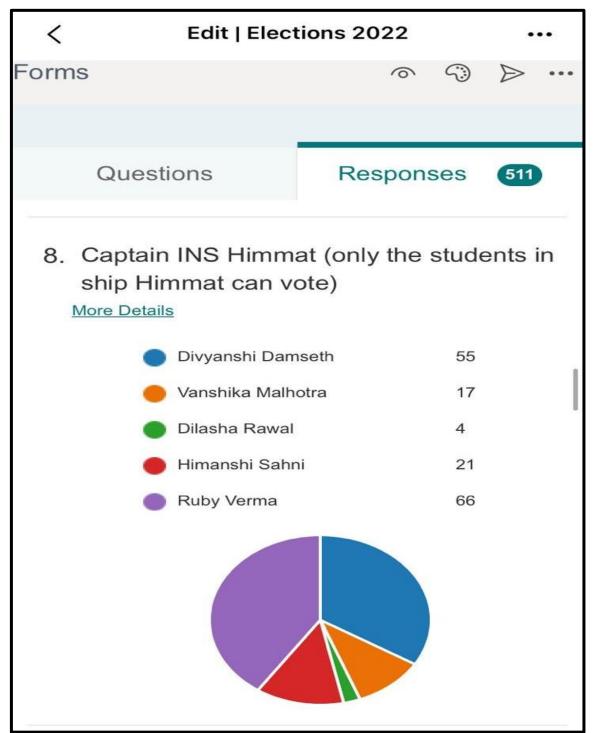

# ONLINE ELECTIONS USING ICT TOOLS

Online results for Post of Admiral

Online results for Post of Ship Captain

Online results for Post of Ship Captain