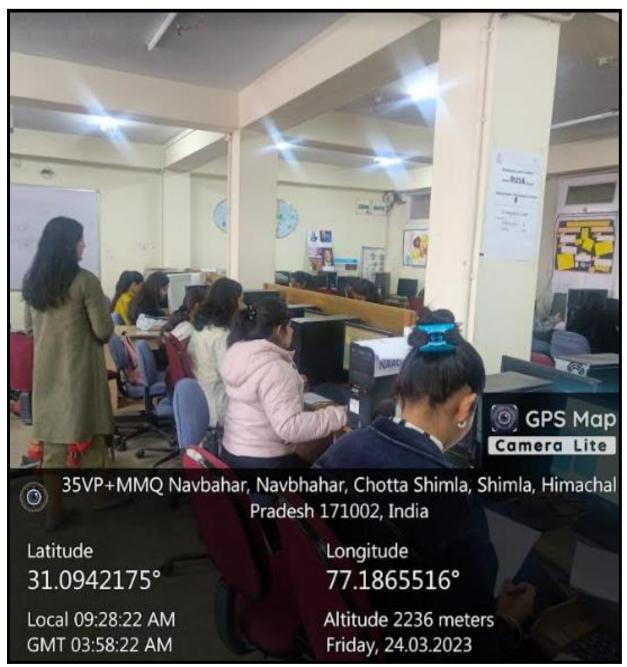

# AUTOMATED LIBRARY

Workshops on Inflibnet

E-Books under N-List

### **INFLIBNET**

Online Books and Journals under N-List

|            | E-Content                         | Link                                       |                                            |  |  |
|------------|-----------------------------------|--------------------------------------------|--------------------------------------------|--|--|
| 1.         | eGyanKosh                         | http://www.egyankosh.ac.in/                | http://www.egyankosh.ac.in/                |  |  |
| 2.         | eShodhSindhu                      | https://ess.inflibnet.ac.in/index.php      | https://ess.inflibnet.ac.in/index.php      |  |  |
| 3.         | Directory of Open Access Books    | https://doabooks.org/                      | https://doabooks.org/                      |  |  |
| 4.         | Directory of Open Access Journals | https://www.doaj.org/                      | https://www.doaj.org/                      |  |  |
| 5.         | INFLIBNET                         | https://www.inflibnet.ac.in/               | https://www.inflibnet.ac.in/               |  |  |
| 6.         | SWAYAMPRABHA                      | https://www.swayamprabha.gov.in/index.php/ | https://www.swayamprabha.gov.in/index.php/ |  |  |
|            |                                   |                                            |                                            |  |  |
|            |                                   |                                            | GET IN TOLIC                               |  |  |
| <b>IAC</b> | NLIST                             | eGyanKosh                                  | GET IN TOUC                                |  |  |
| AC<br>PU   | nlist<br>Swayam                   | eGyanKosh<br>eShodhSindhu                  | ST. BEDE'S COLLEG                          |  |  |
|            |                                   |                                            |                                            |  |  |
| PU         | SWAYAM                            | eShodhSindhu                               | ST. BEDE'S C<br>NAVBAHAR, SHIMLA           |  |  |