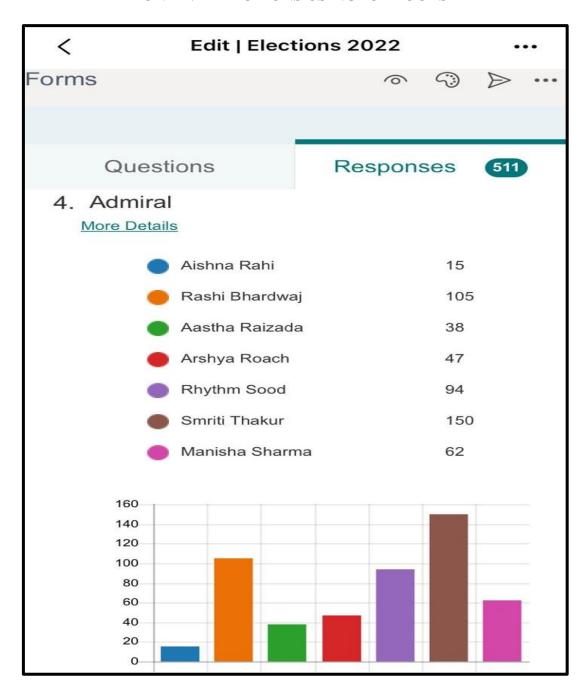

# ONLINE ELECTIONS USING ICT TOOLS

Online results for Post of Admiral

Online results for Post of Ship Captain

Online results for Post of Ship Captain