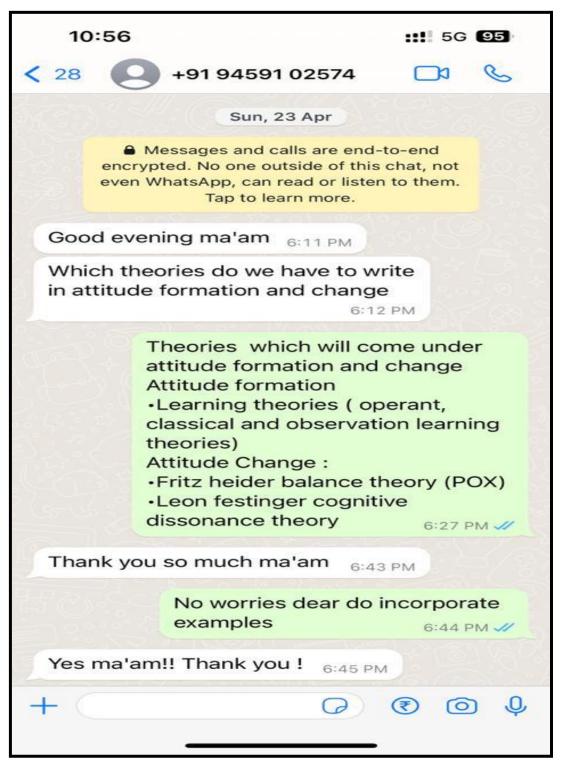

# WHATSAPP GROUP TO SOLVE QUERIES

Department of Chemistry

Department of Chemistry

Department of Psychology