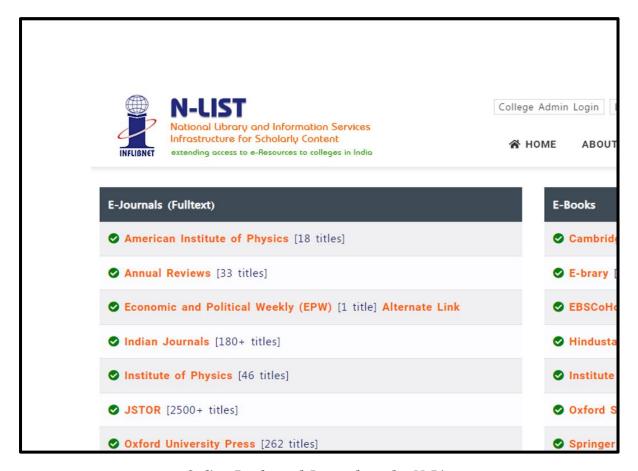

# AUTOMATED LIBRARY

Workshops on Inflibnet

E-Books under N-List

### **INFLIBNET**

Online Books and Journals under N-List

|            | E-Content                         | Link                                       |                                            |  |  |
|------------|-----------------------------------|--------------------------------------------|--------------------------------------------|--|--|
| 1.         | eGyanKosh                         | http://www.egyankosh.ac.in/                | http://www.egyankosh.ac.in/                |  |  |
| 2.         | eShodhSindhu                      | https://ess.inflibnet.ac.in/index.php      | https://ess.inflibnet.ac.in/index.php      |  |  |
| 3.         | Directory of Open Access Books    | https://doabooks.org/                      | https://doabooks.org/                      |  |  |
| 4.         | Directory of Open Access Journals | https://www.doaj.org/                      | https://www.doaj.org/                      |  |  |
| 5.         | INFLIBNET                         | https://www.inflibnet.ac.in/               | https://www.inflibnet.ac.in/               |  |  |
| 6.         | SWAYAMPRABHA                      | https://www.swayamprabha.gov.in/index.php/ | https://www.swayamprabha.gov.in/index.php/ |  |  |
|            |                                   |                                            |                                            |  |  |
|            |                                   |                                            | GET IN TOLIC                               |  |  |
| <b>IAC</b> | NLIST                             | eGyanKosh                                  | GET IN TOUC                                |  |  |
| AC<br>PU   | nlist<br>Swayam                   | eGyanKosh<br>eShodhSindhu                  | ST. BEDE'S COLLEG                          |  |  |
|            |                                   |                                            |                                            |  |  |
| PU         | SWAYAM                            | eShodhSindhu                               | ST. BEDE'S C<br>NAVBAHAR, SHIMLA           |  |  |