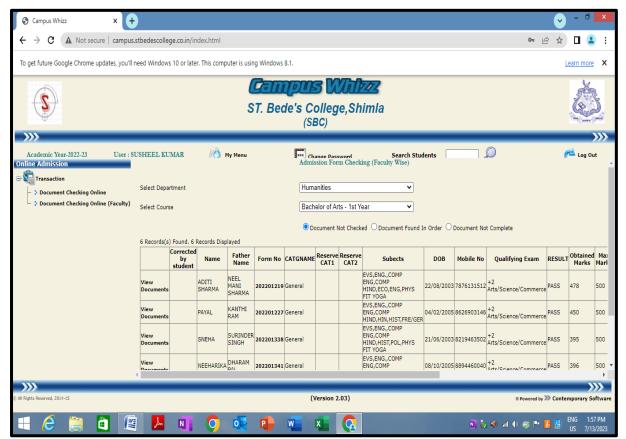

#### ONLINE ADMISSIONS

Commerce and Management

Computer Science

Sciences

Humanities