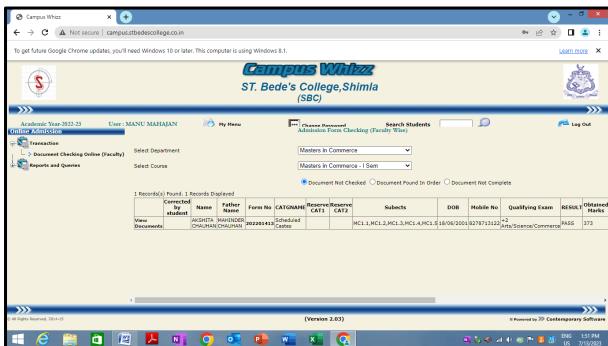

#### ONLINE ADMISSIONS

Commerce and Management

Computer Science

Sciences

Humanities