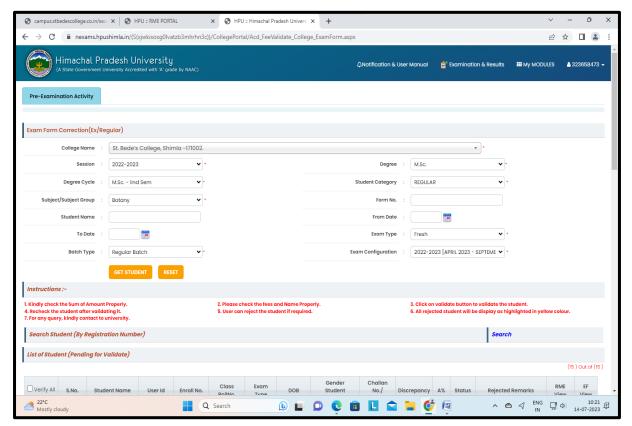

COLLEG                          |  |  |
|            |                                   |                                            |                                            |  |  |
| PU         | SWAYAM                            | eShodhSindhu                               | ST. BEDE'S C<br>NAVBAHAR, SHIMLA           |  |  |

# https://www.inflibnet.ac.in/



Invoice 2022-2023





Orientation for the Students by Librarian on use of E-Resources



# **KINDLE**





# ONLINE ELECTIONS USING ICT TOOLS



Online results for Post of Admiral





Online results for Post of Ship Captain





Online results for Post of Ship Captain



#### ONLINE ADMISSIONS





Commerce and Management





Computer Science



Sciences





Humanities



## ONLINE FILLING OF EXAMINATION FORMS



M.Com.





M.Sc.



#### **E-MAILS**







# NATIONAL 3D DAY





Department of Computers Science