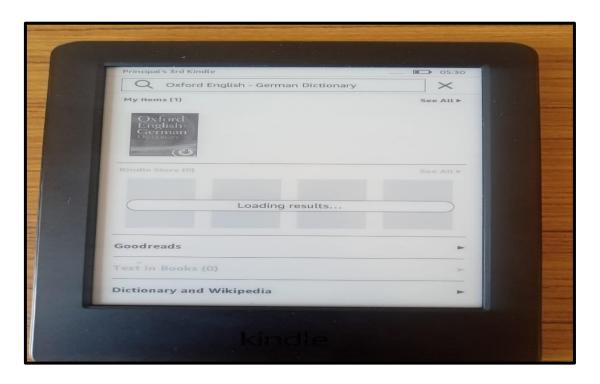

| GET IN TOLIC                               |  |  |
| <b>IAC</b> | NLIST                             | eGyanKosh                                  | GET IN TOUC                                |  |  |
| AC<br>PU   | nlist<br>Swayam                   | eGyanKosh<br>eShodhSindhu                  | ST. BEDE'S COLLEG                          |  |  |
|            |                                   |                                            |                                            |  |  |
| PU         | SWAYAM                            | eShodhSindhu                               | ST. BEDE'S C<br>NAVBAHAR, SHIMLA           |  |  |

# https://www.inflibnet.ac.in/



Invoice 2022-2023





Orientation for the Students by Librarian on use of E-Resources



# **KINDLE**





# ONLINE ELECTIONS USING ICT TOOLS



Online results for Post of Admiral





Online results for Post of Ship Captain





Online results for Post of Ship Captain



#### ONLINE ADMISSIONS





Commerce and Management





Computer Science



Sciences





Humanities



## ONLINE FILLING OF EXAMINATION FORMS



M.Com.





M.Sc.



#### **E-MAILS**







# NATIONAL 3D DAY





Department of Computers Science