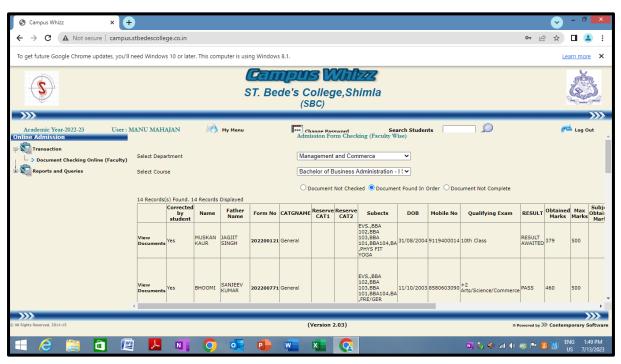

#### ONLINE ADMISSIONS

Commerce and Management

Computer Science

Sciences

Humanities