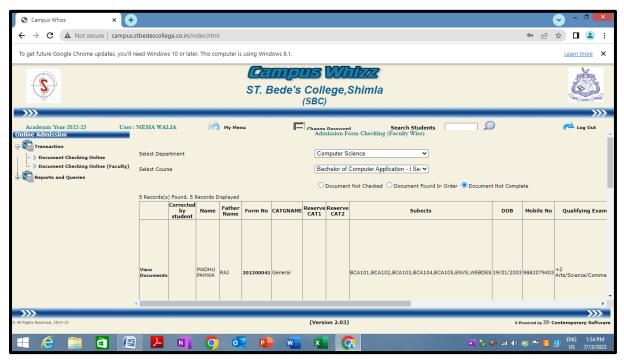

#### ONLINE ADMISSIONS

Commerce and Management

Computer Science

Sciences

Humanities