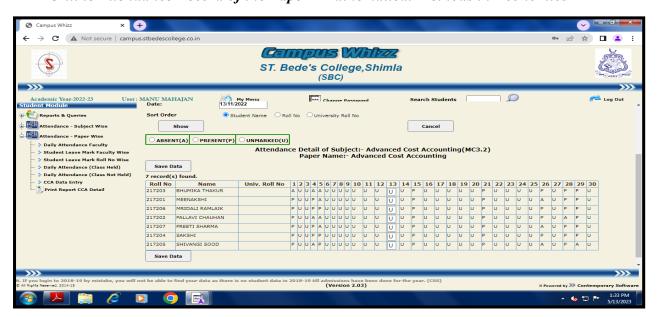

#### ONLINE ATTENDANCE RECORD

Online Attendance Record of the Paper "Mathematical Methods in Economics"

Online Attendance Record of the Paper "Advanced Cost Accounting"