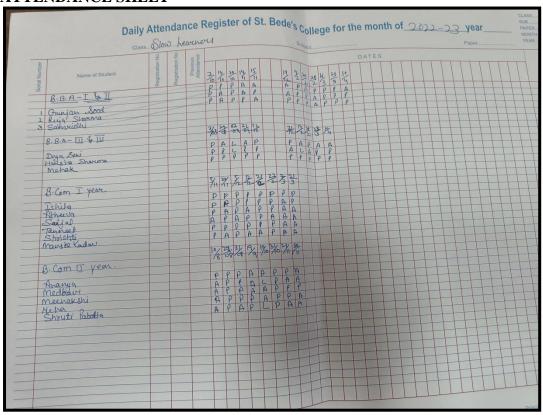

#### ATTENDANCE SHEETS (ADVANCED LEARNERS)

|                |                             | Daily Atte      | ndance                 |                 | St. Bede's Coll              | ege for the | month of      |          | year_ 2022-23                              | CLASS<br>SUB<br>PAPER<br>MONTH |  |
|----------------|-----------------------------|-----------------|------------------------|-----------------|------------------------------|-------------|---------------|----------|--------------------------------------------|--------------------------------|--|
| - 8            |                             | No.             | n No                   | ADVANCED        | LEARNERS                     |             |               |          | Paper                                      | YEAR                           |  |
| dmuh           | Name of Student             | ration          | Previous<br>Attendance |                 |                              | DA          | TES           |          |                                            | 9                              |  |
| Serial Number  | Name of Stoden              | Registration No |                        | August<br>10 14 | September                    | october     | November      | february | March                                      | o. of Lecture                  |  |
|                | 8. A [1] Hono.              |                 |                        |                 |                              | 14          | 11 23         | 12       | 13                                         | No.                            |  |
| 1·<br>2·<br>3. | Shree<br>Kartika<br>Runjhum |                 |                        | P P P           | PPP                          | P           | f f           | P        | P                                          |                                |  |
|                |                             |                 |                        |                 |                              |             |               |          |                                            |                                |  |
|                |                             |                 |                        |                 |                              | Sunti       | Ver o         |          |                                            |                                |  |
|                |                             |                 |                        |                 |                              | Departe     | tant Professo | tonomio. |                                            |                                |  |
|                |                             |                 |                        |                 |                              |             |               |          |                                            |                                |  |
|                |                             |                 |                        |                 |                              |             |               |          |                                            |                                |  |
|                |                             |                 |                        |                 |                              |             |               |          |                                            |                                |  |
|                |                             |                 |                        |                 |                              |             |               |          |                                            |                                |  |
|                |                             |                 |                        | Lecture         | Dates<br>r's Signature Recei | Jved By     |               |          | Principal's Signature<br>Clerk's Signature | Teacher's Signature            |  |