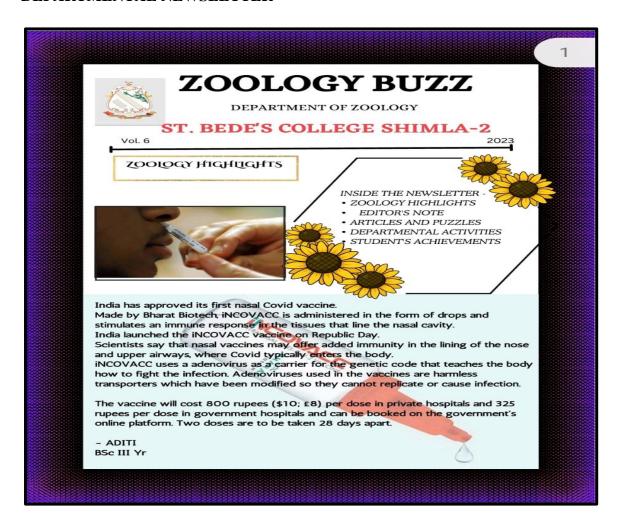

#### DEPARTMENT NEWSLETTER DESIGNED AND EDITED BY THE STUDENTS

NEWSLETTER 2022-23 | VOL. IX