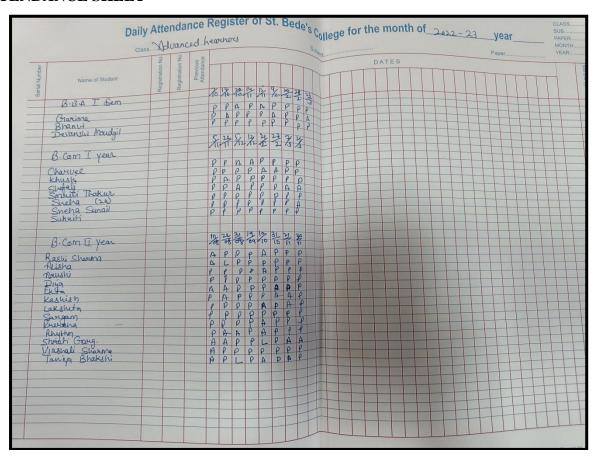

#### ATTENDANCE SHEETS (ADVANCED LEARNERS)

|                |                             | Daily Atte      | ndance                 |                 | St. Bede's Coll              | ege for the | month of      |          | year_ 2022-23                              | CLASS<br>SUB<br>PAPER<br>MONTH |  |
|----------------|-----------------------------|-----------------|------------------------|-----------------|------------------------------|-------------|---------------|----------|--------------------------------------------|--------------------------------|--|
| - 8            |                             | No.             | n No                   | ADVANCED        | LEARNERS                     |             |               |          | Paper                                      | YEAR                           |  |
| dmuh           | Name of Student             | ration          | Previous<br>Attendance |                 |                              | DA          | TES           |          |                                            | 9                              |  |
| Serial Number  | Name of Stoden              | Registration No |                        | August<br>10 14 | September                    | october     | November      | february | March                                      | o. of Lecture                  |  |
|                | 8. A [1] Hono.              |                 |                        |                 |                              | 14          | 11 23         | 12       | 13                                         | No.                            |  |
| 1·<br>2·<br>3. | Shree<br>Kartika<br>Runjhum |                 |                        | P P P           | PPP                          | P           | f f           | P        | P                                          |                                |  |
|                |                             |                 |                        |                 |                              |             |               |          |                                            |                                |  |
|                |                             |                 |                        |                 |                              | Sunti       | Ver o         |          |                                            |                                |  |
|                |                             |                 |                        |                 |                              | Departe     | tant Professo | tonomio. |                                            |                                |  |
|                |                             |                 |                        |                 |                              |             |               |          |                                            |                                |  |
|                |                             |                 |                        |                 |                              |             |               |          |                                            |                                |  |
|                |                             |                 |                        |                 |                              |             |               |          |                                            |                                |  |
|                |                             |                 |                        |                 |                              |             |               |          |                                            |                                |  |
|                |                             |                 |                        | Lecture         | Dates<br>r's Signature Recei | Jved By     |               |          | Principal's Signature<br>Clerk's Signature | Teacher's Signature            |  |