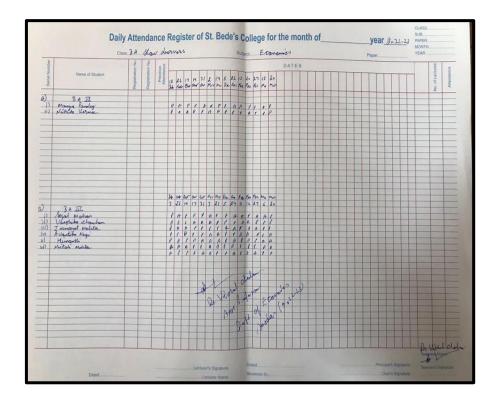

|              | D                                                                          | aily Atte        |                 |                        |           |         |       | of          | St.   | В               | ed                                    |          |       |           | eg     |     |     |   | ne month of | year 2011-23                            | CLASS<br>SUB<br>PAPER.<br>MONTH<br>YEAR |                |            |
|--------------|----------------------------------------------------------------------------|------------------|-----------------|------------------------|-----------|---------|-------|-------------|-------|-----------------|---------------------------------------|----------|-------|-----------|--------|-----|-----|---|-------------|-----------------------------------------|-----------------------------------------|----------------|------------|
| Sonal Number | Name of Student                                                            | Registration No. | Registration No | Previous<br>Attendance | 2 1 S     | 1 10    | 17 0- | 31          | 4 16  | 1400            | 23 ×                                  | 3<br>Dr. | 10 02 | 10<br>Fão | IT Fee | 25  | 13  |   | DATES       |                                         |                                         | No of Lectures | Attendance |
|              | Maurice Virin                                                              |                  |                 |                        | r         | 2 2     | 0.    |             |       | α.              | 0-                                    | 2        |       | n         | 0      | P   | 0   | 1 |             |                                         |                                         |                |            |
| -ii)         | BA TIL<br>Altriconnoctiva lungator<br>Altricon<br>Maritalia<br>Banag lunar |                  |                 | 5.00                   | 4 14 21 P | 10 P 10 | 0 1   | 111         | 7 1 1 | 1000            | CA B                                  | 000      | 1     | 000       | P      |     | 2 2 | 6 |             |                                         |                                         |                |            |
|              |                                                                            |                  |                 |                        |           |         |       | Qs          | 178   | امر<br>مر<br>مر | 6 6 6 6 6 6 6 6 6 6 6 6 6 6 6 6 6 6 6 | 1 de 18  | ) o   | 1         | 80     | W 2 | 3   | ) |             |                                         |                                         |                |            |
|              | Dated                                                                      |                  |                 |                        |           |         | Les   | Charge Life | 's Si |                 |                                       |          |       | Dates     | d      | By  |     |   |             | Principal's Signature Clerk's Signature | الخد                                    | Viol           | of observe |