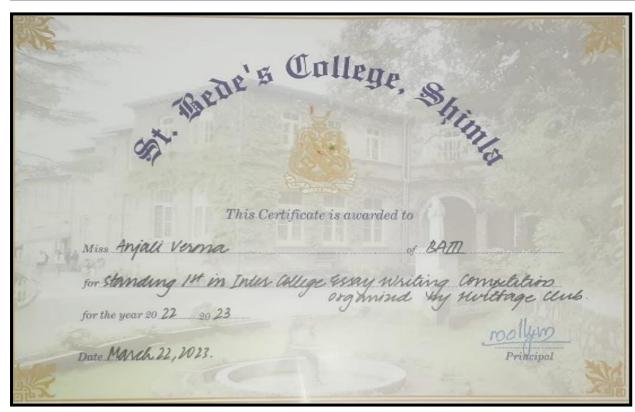

| has participated in the                                        |
| "Three Days International Seminar on History, Art, Archaeol<br>State Museum, Shimla from 17th - 19th March, 2023 |                                                                |
| He/She also presented paper on                                                                                   | <del>-</del>                                                   |
| Handan<br>(Dr. Hari Chauhan)<br>Curator,                                                                         | (Dr.Pankaj Lalit) Director, Department of Languages & Culture, |
| Himachal State Museum,<br>Shimla-171004                                                                          | Himachal Pradesh, Shimla (H.P.)                                |





#### **SLOW LEARNERS**

The following activities are conducted for the slow learners: -

- 1. Remedial Classes: Conducting regular remedial classes to provide extra support and attention to slow learners.
- 2. Personalized Assistance: Assisting students in their weak areas and suggesting ways to improve their performance.
- 3. Regular Class Tests: Administering regular tests to help them prepare for university exams. Faculty members also revise difficult topics based on students' requests and provide question banks to practice.
- 4. Varied Instructional Techniques: Utilizing diverse teaching methods in the classroom to cater to different learning styles.
- 5. Additional Assignments: Assigning extra assignments to reinforce their understanding and strengthen concepts in various courses.