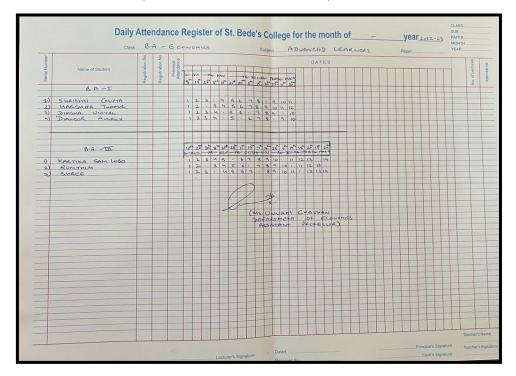

#### ATTENDANCE SHEETS (ADVANCED LEARNERS)

|                |                             | Daily Atte      | ndance                 |                 | St. Bede's Coll              | ege for the | month of      |          | year_ 2022-23                              | CLASS<br>SUB<br>PAPER<br>MONTH |  |
|----------------|-----------------------------|-----------------|------------------------|-----------------|------------------------------|-------------|---------------|----------|--------------------------------------------|--------------------------------|--|
| - 8            |                             | No.             | n No                   | ADVANCED        | LEARNERS                     |             |               |          | Paper                                      | YEAR                           |  |
| dmuh           | Name of Student             | ration          | Previous<br>Attendance |                 |                              | DA          | TES           |          |                                            | 9                              |  |
| Serial Number  | Name of Stoden              | Registration No |                        | August<br>10 14 | September                    | october     | November      | february | March                                      | o. of Lecture                  |  |
|                | 8. A [1] Hono.              |                 |                        |                 |                              | 14          | 11 23         | 12       | 13                                         | No.                            |  |
| 1·<br>2·<br>3. | Shree<br>Kartika<br>Runjhum |                 |                        | P P P           | PPP                          | P           | f f           | P        | P                                          |                                |  |
|                |                             |                 |                        |                 |                              |             |               |          |                                            |                                |  |
|                |                             |                 |                        |                 |                              | Sunti       | Ver o         |          |                                            |                                |  |
|                |                             |                 |                        |                 |                              | Departe     | tant Professo | tonomio. |                                            |                                |  |
|                |                             |                 |                        |                 |                              |             |               |          |                                            |                                |  |
|                |                             |                 |                        |                 |                              |             |               |          |                                            |                                |  |
|                |                             |                 |                        |                 |                              |             |               |          |                                            |                                |  |
|                |                             |                 |                        |                 |                              |             |               |          |                                            |                                |  |
|                |                             |                 |                        | Lecture         | Dates<br>r's Signature Recei | Jved By     |               |          | Principal's Signature<br>Clerk's Signature | Teacher's Signature            |  |