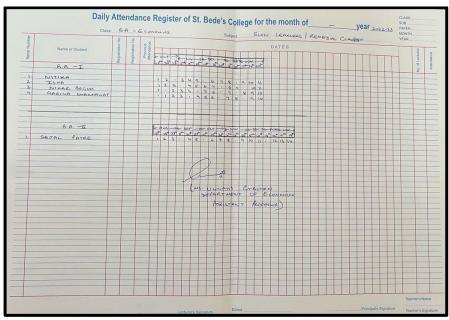

#### ATTENDANCE SHEETS (ADVANCED LEARNERS)

|                |                             | Daily Atte      | ndance                 |                 | St. Bede's Coll              | ege for the | month of      |          | year_ 2022-23                              | CLASS<br>SUB<br>PAPER<br>MONTH |  |
|----------------|-----------------------------|-----------------|------------------------|-----------------|------------------------------|-------------|---------------|----------|--------------------------------------------|--------------------------------|--|
| - 8            |                             | No.             | n No                   | ADVANCED        | LEARNERS                     |             |               |          | Paper                                      | YEAR                           |  |
| dmuh           | Name of Student             | ration          | Previous<br>Attendance |                 |                              | DA          | TES           |          |                                            | 9                              |  |
| Serial Number  | Name of Stoden              | Registration No |                        | August<br>10 14 | September                    | october     | November      | february | March                                      | o. of Lecture                  |  |
|                | 8. A [1] Hono.              |                 |                        |                 |                              | 14          | 11 23         | 12       | 13                                         | No.                            |  |
| 1·<br>2·<br>3. | Shree<br>Kartika<br>Runjhum |                 |                        | P P P           | PPP                          | P           | f f           | P        | P                                          |                                |  |
|                |                             |                 |                        |                 |                              |             |               |          |                                            |                                |  |
|                |                             |                 |                        |                 |                              | Sunti       | Ver o         |          |                                            |                                |  |
|                |                             |                 |                        |                 |                              | Departe     | tant Professo | tonomio. |                                            |                                |  |
|                |                             |                 |                        |                 |                              |             |               |          |                                            |                                |  |
|                |                             |                 |                        |                 |                              |             |               |          |                                            |                                |  |
|                |                             |                 |                        |                 |                              |             |               |          |                                            |                                |  |
|                |                             |                 |                        |                 |                              |             |               |          |                                            |                                |  |
|                |                             |                 |                        | Lecture         | Dates<br>r's Signature Recei | Jved By     |               |          | Principal's Signature<br>Clerk's Signature | Teacher's Signature            |  |