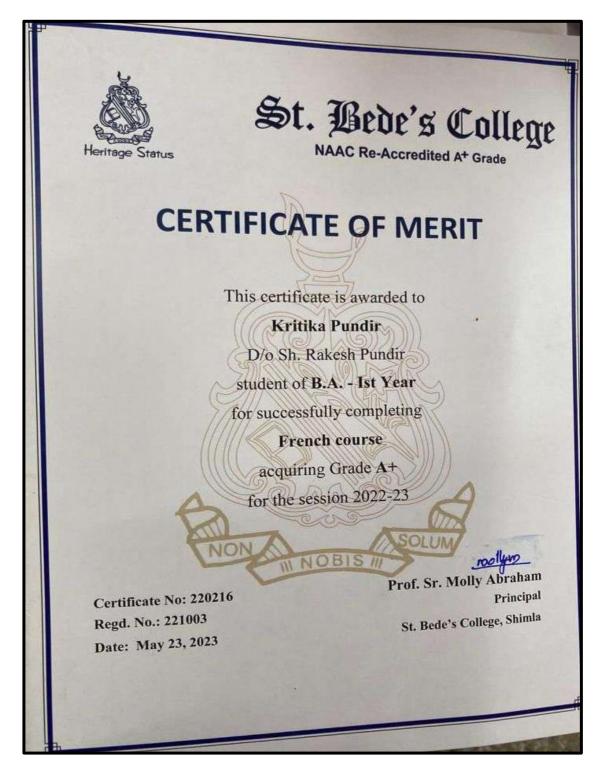

### ST. BEDE'S COLLEGE, SHIMLA ADD-ON/VALUE ADDED COURSES SESSION 2022-2023

| S. No. | Name                                   | Link                 |
|--------|----------------------------------------|----------------------|
| 1      | Core Java                              |                      |
| 2      | Tally Essential Level 2 (Tally Pri     | ime)                 |
| 3      | Tally Essential Level 3 (GST)          | )                    |
| 4      | Web Designing                          |                      |
| 5      | Physical fitness & Yoga                | Syllabus             |
|        |                                        | First Year Timetable |
|        |                                        | Second Year          |
|        |                                        | Third Year           |
|        |                                        | Certificate          |
|        |                                        | Attendance           |
|        |                                        | Date Sheet           |
| 6      | Nutrition & Health Education           | Syllabus             |
|        |                                        | Timetable            |
|        |                                        | Certificate          |
|        |                                        | Attendance           |
|        |                                        | Date Sheet           |
| 7      | Communication Skills and Personality   | Syllabus             |
|        | Development                            | Timetable            |
|        | -                                      | Certificate          |
|        |                                        | Attendance           |
|        |                                        | Date Sheet           |
| 8      | German                                 | Syllabus             |
|        |                                        | Timetable            |
|        |                                        | Certificate          |
|        |                                        | Attendance           |
|        |                                        | Date Sheet           |
| 9      | French                                 | Syllabus             |
|        |                                        | Timetable            |
|        |                                        | Certificate          |
|        |                                        | Attendance           |
|        |                                        | Date Sheet           |
| 10     | Basic Statistics & Econometrics        | Syllabus             |
|        |                                        | Certificate          |
|        |                                        | Attendance           |
| 11     | Python Programming                     | Syllabus             |
|        |                                        | Timetable            |
|        |                                        | Certificate          |
|        |                                        | Attendance           |
|        |                                        | Date Sheet           |
| 12     | Introduction to Industrial Psychology  | Syllabus             |
|        | introduction to industrial r sychology | Timetable            |
|        |                                        | Certificate          |
|        |                                        | Attendance           |
|        |                                        | Date Sheet           |
|        |                                        |                      |