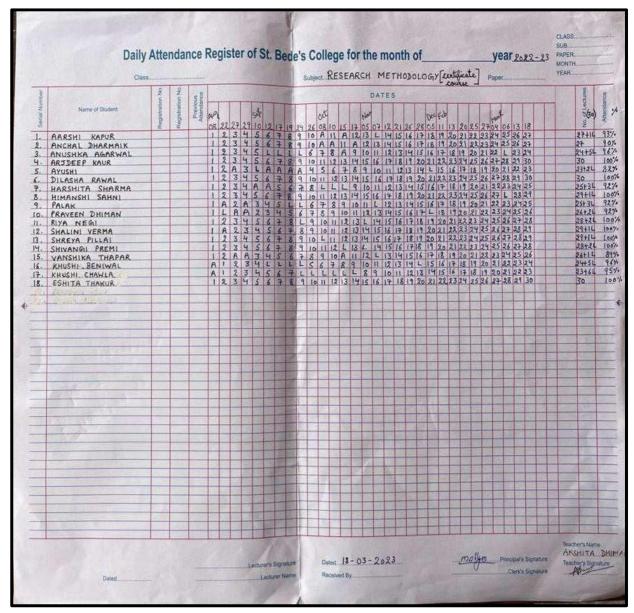

### ST. BEDE'S COLLEGE, SHIMLA ADD-ON/VALUE ADDED COURSES SESSION 2022-2023

| S. No. | Name                                   | Link                 |
|--------|----------------------------------------|----------------------|
| 1      | Core Java                              |                      |
| 2      | Tally Essential Level 2 (Tally Pri     | ime)                 |
| 3      | Tally Essential Level 3 (GST)          | )                    |
| 4      | Web Designing                          |                      |
| 5      | Physical fitness & Yoga                | Syllabus             |
|        |                                        | First Year Timetable |
|        |                                        | Second Year          |
|        |                                        | Third Year           |
|        |                                        | Certificate          |
|        |                                        | Attendance           |
|        |                                        | Date Sheet           |
| 6      | Nutrition & Health Education           | Syllabus             |
|        |                                        | Timetable            |
|        |                                        | Certificate          |
|        |                                        | Attendance           |
|        |                                        | Date Sheet           |
| 7      | Communication Skills and Personality   | Syllabus             |
|        | Development                            | Timetable            |
|        | -                                      | Certificate          |
|        |                                        | Attendance           |
|        |                                        | Date Sheet           |
| 8      | German                                 | Syllabus             |
|        |                                        | Timetable            |
|        |                                        | Certificate          |
|        |                                        | Attendance           |
|        |                                        | Date Sheet           |
| 9      | French                                 | Syllabus             |
|        |                                        | Timetable            |
|        |                                        | Certificate          |
|        |                                        | Attendance           |
|        |                                        | Date Sheet           |
| 10     | Basic Statistics & Econometrics        | Syllabus             |
|        |                                        | Certificate          |
|        |                                        | Attendance           |
| 11     | Python Programming                     | Syllabus             |
|        |                                        | Timetable            |
|        |                                        | Certificate          |
|        |                                        | Attendance           |
|        |                                        | Date Sheet           |
| 12     | Introduction to Industrial Psychology  | Syllabus             |
|        | introduction to industrial r sychology | Timetable            |
|        |                                        | Certificate          |
|        |                                        | Attendance           |
|        |                                        | Date Sheet           |
|        |                                        |                      |