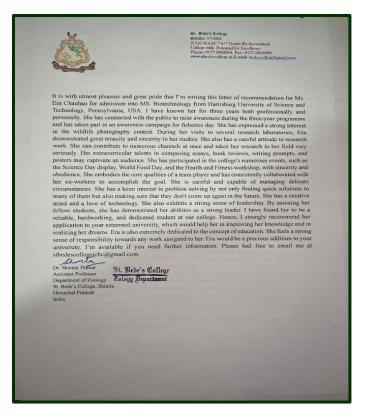

## LIST OF ACTIVIIES DONE UNDER MOU

Two students have been granted admission for completion of M.S. Biotechnology, Medical Biotechnology Concentration at Harrisburg University of Science and Technology, USA under this MOU

Ms. Era Chauhan Recommendation Letter

BACK

Letter of Confirmation of Ms. Era Chauhan

Ms. Jasmine Chauhan Recommendation Letter

**BACK** 

1. Complete the Online Orientation. A link to the Online

Letter of Confirmation of Ms. Jasmine Chauhan