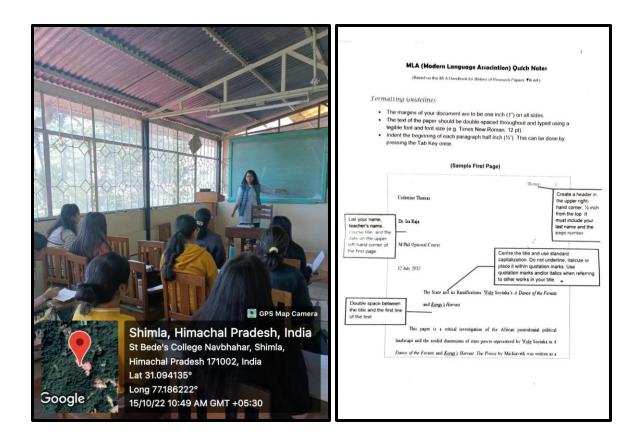

## WORKSHOP ON THE MLA-STYLE SHEET

On the 14th and 15th of October 2022, the Department of English at St. Bede's College, Shimla, organised a workshop for their M.A. students on the MLA style sheet.

**Objective-**The workshop aimed to help the students understand the format and citing sources according to the MLA Handbook (9th edition). The workshop was conducted by the faculty, Ms Annette James.

**Session Overview:** Ms Annette James started the session by introducing the MLA style sheet and its importance in academic writing. She explained how the MLA Handbook, released by the Modern Language Association, helps researchers present their work in a standard and understandable design while allowing researchers to indulge in their research flexibly.

Ms James then focused on the format of academic writing and how to cite sources according to the MLA style sheet. She shared some examples of correct citations and how to make references to avoid plagiarism. She also explained the importance of acknowledging sources and the consequences of not doing so.