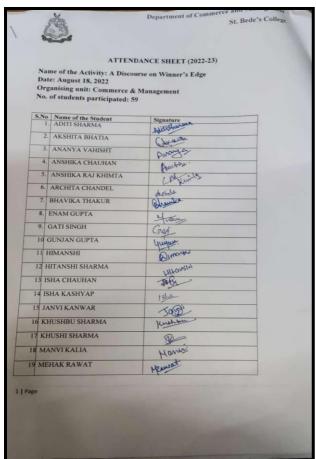

### **Brochure**

A Discourse on: "Winner's Edge" (August 18, 2022)

Attendance Sheet