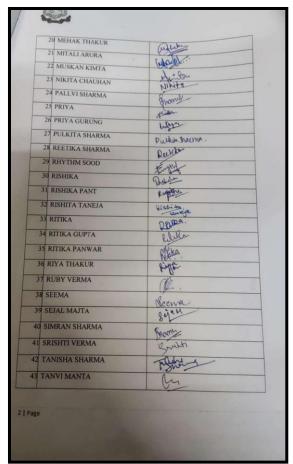

### **Brochure**

A Discourse on: "Winner's Edge" (August 18, 2022)

Attendance Sheet