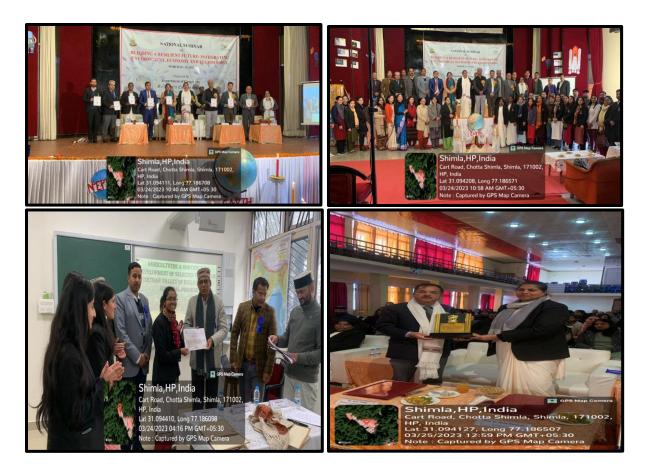

## NATIONAL SEMINAR ON "BUILDING A RESILIENT FUTURE: INTEGRATING ENVIRONMENT, ECONOMY AND TECHNOLOGY"

The Department of Geography at St. Bede's College, Shimla organized a two-day national seminar on the 24th and 25th of March, 2023. The seminar's theme was "Building a Resilient Future: Integrating Environment, Economy, and Technology," which emphasized the need to combine the three pillars of sustainable development - Economy, Environment, and Society (Technology). The seminar brought together experts from various fields to discuss the latest developments in environmental protection and sustainable development. Its purpose was to provide a forum for researchers and stakeholders to exchange ideas and insights on this highly relevant theme. This report aims to summarize the speakers' key points and analyze the implications of the latest advancements in the field of sustainable development and environmental protection.

Proceeding's link of the conference:

https://www.stbedescollege.in/wp-content/uploads/2023/05/PROCEEDINGS-OF-NATIONAL-SEMINAR-ON-BUILDING-A-RESILIENT-FUTURE-24-25-March-2023-Geog.pdf

**Brochure** 

National Seminar on "Building A Resilient Future: Integrating Environment, Economy and Technology" (24th and 25th March, 2023)