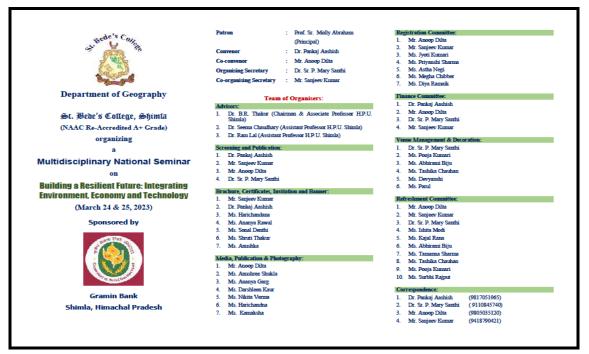

Proceeding's link of the conference:

https://www.stbedescollege.in/wp-content/uploads/2023/05/PROCEEDINGS-OF-NATIONAL-SEMINAR-ON-BUILDING-A-RESILIENT-FUTURE-24-25-March-2023-Geog.pdf

**Brochure** 

National Seminar on "Building A Resilient Future: Integrating Environment, Economy and Technology" (24th and 25th March, 2023)