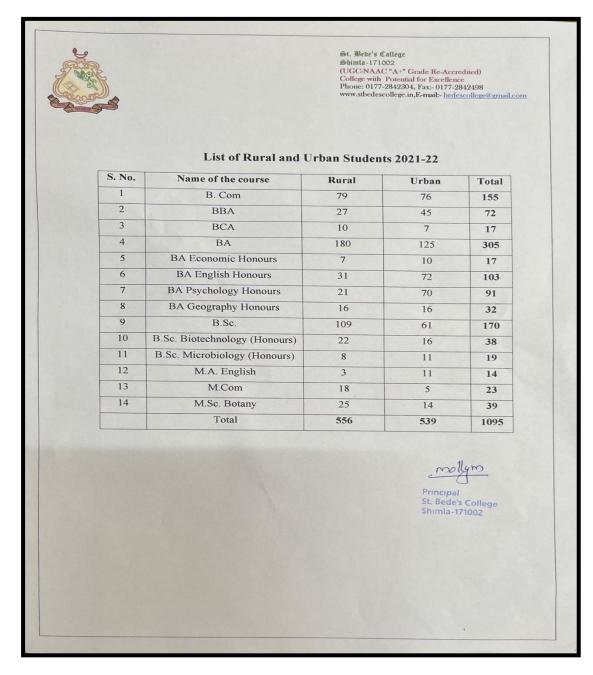

#### **\*** Maximum number of students studying in college hail from rural areas

Students prepare: