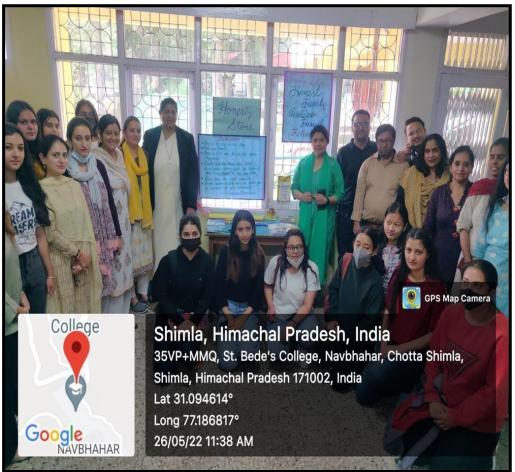

### Economics Department "Honesty Store"

Economics Department launched Honesty Store on the campus on May 26, 2022. It offers a wide variety of essentials and stationery supplies like pencils, notebooks, and chart papers to name a few. The store has no keeper and follows a simple transactional policy of honesty wherestudents take what they need and pay right.

Economics Department "Honesty Store"

**Economics Department "Honesty Store"** 