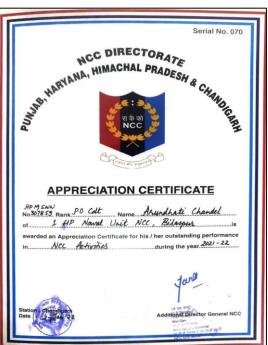

### ADG'S COMMENDATION CARD

On January 27, 2022, PO Cadet Arundhati Chandelwas nominated for ADG'S Commendation Card for her outstanding work in the year 2021-2022