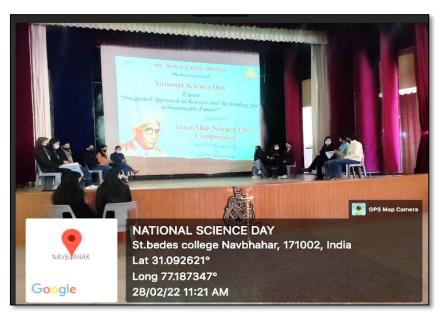

## **National Science Day**

National Science Day was celebrated on February 28, 2022 under the theme "Integrated Approach in Science and Technology for a Sustainable Future. The program started with the intership power point competition on 'Application of Raman Spectroscopy in science "followed by intership quiz competition, video presentation and Science Exhibition.