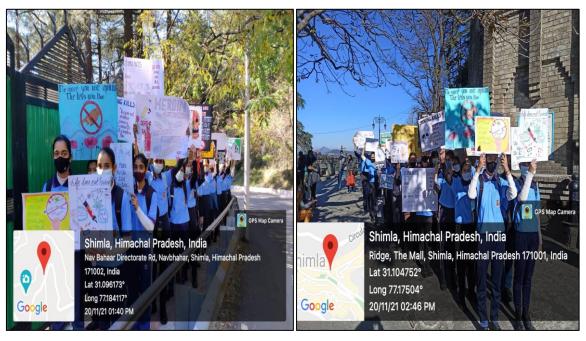

## Rally against drug abuse

On November 20, 2021, a rally on Drug Abuse was initiated by the first-year cadets of St. Bede's College, Shimla. The rally started from the college, and ended at The Ridge, Shimla.