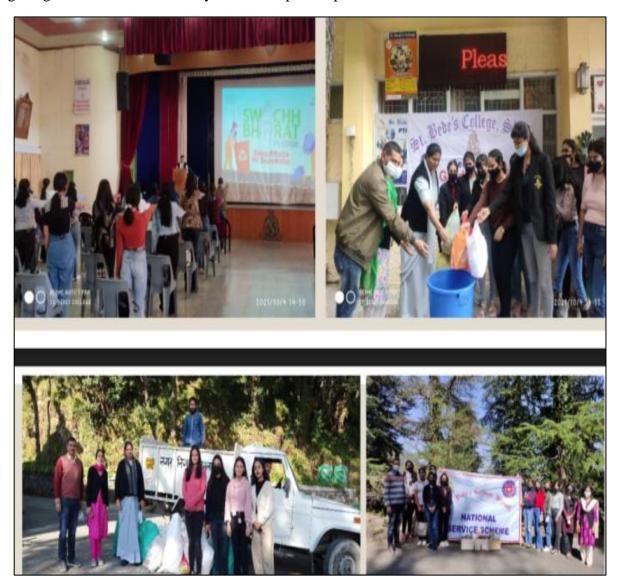

#### **SWACHHTA PAKHWADA**

The college observed Swachhta Pakhwada from 1st to 15th August to create awareness about clean and green environment. The volunteers conducted a cleanliness drive within the college campus as well in the surrounding areas. The campaign culminated with a strong promise that "Environment cleanliness" is a prime priority.

## Clean India Campaign

The NSS Unit started the second phase of "Swachh Bharat Mission" with the Swachhta Shapath (Oath) administered by our honourable Principal Prof. (Sr) Molly Abraham and all the NSS volunteers. All the volunteers actively participated in the cleanliness drive and devoted full month for intensive cleaning of the college campus and adjoining areas. At the end of the month, the NSS Unit St. Bede's College, Shimla volunteers deposited the whole garbage which was collected by the Municipal Corporation of Shimla.