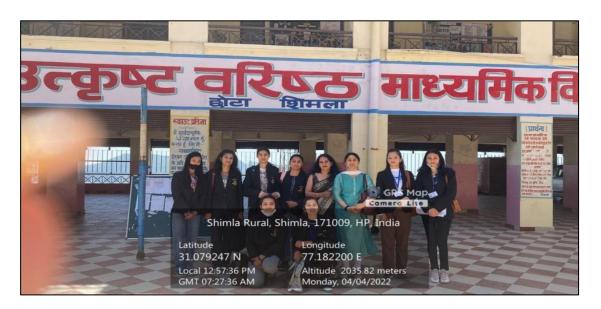

## Seminar on "Artificial Intelligence"

Department of Computer Science organised a seminar on "Artificial Intelligence" for the students of Class IX to XII of Government Senior Secondary School, Chotta Shimla on April 4, 2022 in the school auditorium. Ms. Neha Walia and Ms. Nivedita Bhardwaj accompanied the students. Presentation was delivered by the students of BCA VIth and IVth students on the topic "Artificial Intelligence". Past, present and the future of artificial intelligence was discussed with the students.