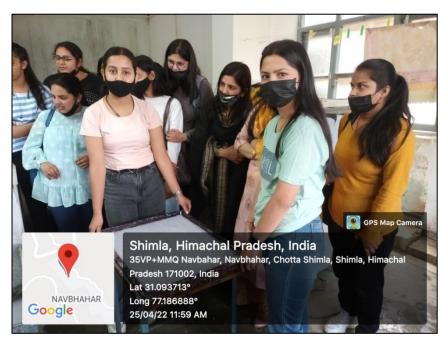

## Industrial Visit for M. Com Students

1) On December 27, 2021 an industrial visit to the Directorate of Horticulture, Nav Bahar, Shimla was organized by the Commerce Department for M. Com students. The visit was made to impart practical knowledge through hands on experience.

2) On May 4, 2020 another industrial visit to Horticulture department, Himachal Pradesh, Shimla for BBA and M. Com Students was organised by the Commerce and Management Department and students visited various sections of the department and a technical expert form the Horticulture Department demonstrated the process of making pickles, squashes, jams and pickles. He also explained the process of preserving these in containers. The students also visited the green house maintained by the department and also purchased various medicinal and ornamental plants.