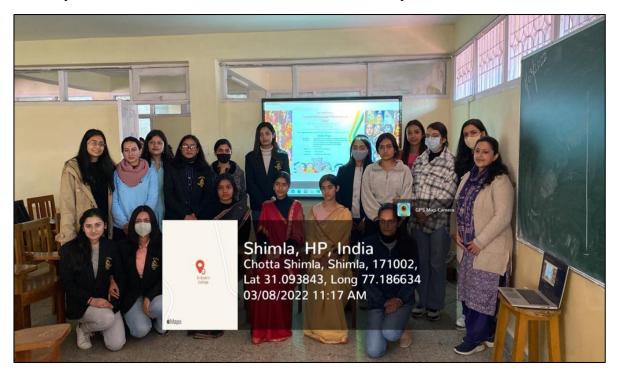

## Role Play on the theme "Pioneer Women in Indian History"

On **International Women's Day** on March 8, 2022, the Department of History and Economics organised a role play competition on the theme- "Pioneer Women in Indian History". Thehistory of India is full of pioneers, who broke the gender barriers and worked hard for their rights and made progress in the field of politics, arts, law, science etc. Inspiring Indian women like Anandi Bai Joshi, Nirmala Sitharaman, Indira Gandhi etc. were role played. The inspirational role plays sensitized all of us on how to go beyond gender stereotypes and pave way for empowerment.