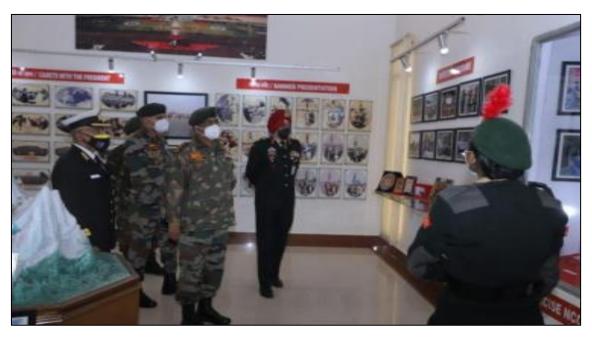

## **Republic Day Parade**

On January 26, 2022, UO Rutuja Kulkarni, attended the RDC 2022 at Delhi where she represented PHHP&C Directorate in the Best Cadet (SW Army) Competition. She was a part of the PM Rally where she briefed the defence minister and the DGNCC at the Hall of Fame.

### ADG'S COMMENDATION CARD

On January 27, 2022, PO Cadet Arundhati Chandelwas nominated for ADG'S Commendation Card for her outstanding work in the year 2021-2022