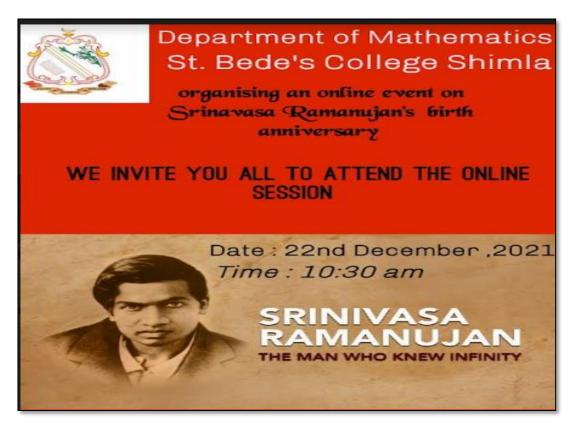

#### **National Mathematics Day**

On the birth anniversary of Srinivasa Ramanujan Iyengar, December 22, 2021. Department of Mathematics St. Bede's College Shimla organized an online event to celebrate National Mathematics Day. The event started with the small introduction of Srinavasa Ramanujan and then the presentation. The presentation included the life history and 10 discoveries and achievements of Ramanujan. To make the event interesting games were also organized. First game was on the deck of cards and then second was a sudoku puzzle.