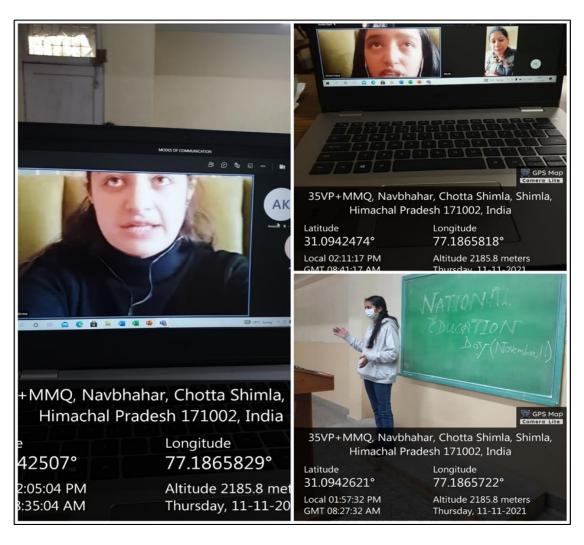

## "Every individual has a right to vote"- Maulana Abul Kalam Azad

National Education Day is observed annually in India to commemorate the birth anniversary of Maulana Abul Kalam Azad, the first education minister of independent India. The day focuses on the need for promoting literacy and education. Keeping with the same History Department of St Bede's College organised a talk and a discussion on "New Education Policy" on November 11, 2021 in which students expressed their views on the pros and cons of the New Education Policy.