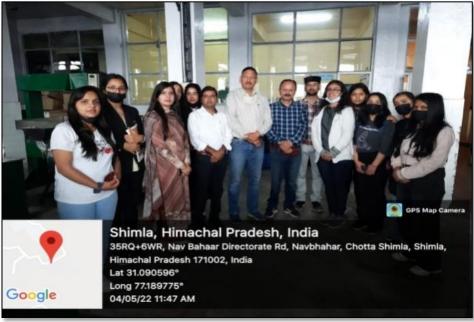

## Industrial Visit for M. Com Students

1) On December 27, 2021 an industrial visit to the Directorate of Horticulture, Nav Bahar, Shimla was organized by the Commerce Department for M. Com students. The visit was made to impart practical knowledge through hands on experience.

2) On May 4, 2020 another industrial visit to Horticulture department, Himachal Pradesh, Shimla for BBA and M. Com Students was organised by the Commerce and Management Department and students visited various sections of the department and a technical expert form the Horticulture Department demonstrated the process of making pickles, squashes, jams and pickles. He also explained the process of preserving these in containers. The students also visited the green house maintained by the department and also purchased various medicinal and ornamental plants.