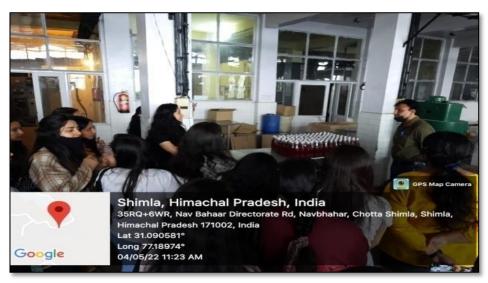

## Industrial Visit for M. Com Students

1) On December 27, 2021 an industrial visit to the Directorate of Horticulture, Nav Bahar, Shimla was organized by the Commerce Department for M. Com students. The visit was made to impart practical knowledge through hands on experience.

2) On May 4, 2020 another industrial visit to Horticulture department, Himachal Pradesh, Shimla for BBA and M. Com Students was organised by the Commerce and Management Department and students visited various sections of the department and a technical expert form the Horticulture Department demonstrated the process of making pickles, squashes, jams and pickles. He also explained the process of preserving these in containers. The students also visited the green house maintained by the department and also purchased various medicinal and ornamental plants.