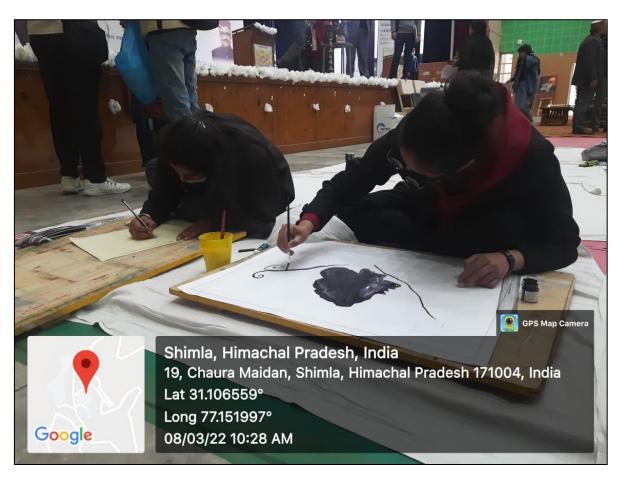

## **Paper Recycling Unit**

Faculty and students of all departments visited the paper recycling unit in the college from April 18 to April 28, 2022. The whole process of paper making was demonstrated to the students starting from shredding the paper to soaking, grinding into pulp, spreading the pulp in moulds, compressing to squeeze excess water and finally putting it in the drying machine.