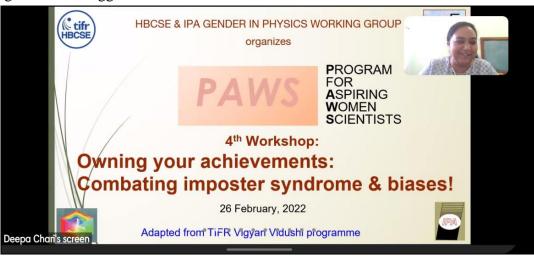

#### Webinar/ Workshops/ Seminar

Program for Aspiring Women Scientists (PAWS)" was conducted by Homi Bhabha Centre for Science Education & IPA'S Gender in Physics Working group on 'Combating Imposter Syndrome and biases' on February 26, 2022.

The Eminent personalities from the field of Science and Research, Dr. Deepa Chari from Homi Bhabha Centre for Science Education, TIFR, Professor Vandana Nanal from Tata Institute of Fundamental Research along with their team members Ms. SaurabiHuli and Ms. BhagyashriLatad. The workshop was based on spreading awareness about imposter syndrome and unconscious biases and various ways to combat them. Topics like decision making, dealing with micro aggressions were also discussed.