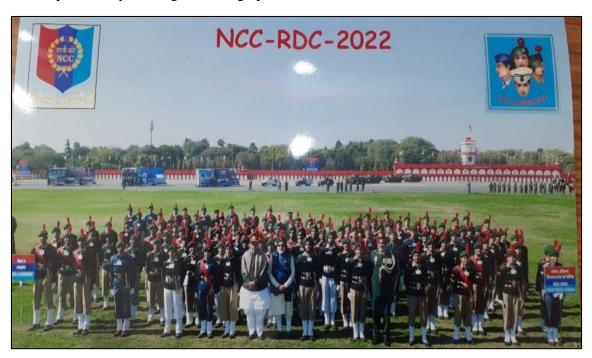

## **Republic Day Parade**

On January 26, 2022, UO Rutuja Kulkarni, attended the RDC 2022 at Delhi where she represented PHHP&C Directorate in the Best Cadet (SW Army) Competition. She was a part of the PM Rally where she briefed the defence minister and the DGNCC at the Hall of Fame.

## **DCATC AND PRE-RDC 2022**

In the month of September and November, DCATC Camps for the selection and preparation of IGC: 2021-2022 and RDC 2022 were held.Cadet Captain Chavi Tewari and PO Cadet Arundhati Chandel were selected for the same.