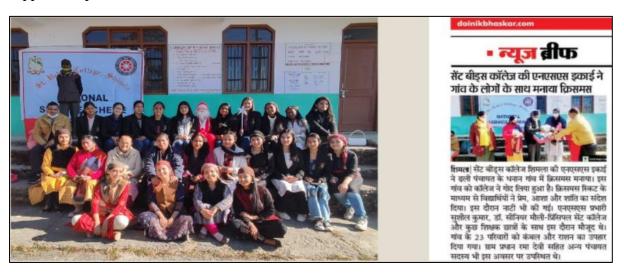

#### Village Adoption

On October 30, 2021 the NSS volunteers visited an adopted village in Mashobra and distributed free ration packets to BPL families which were purchased through the money donated by the volunteers. The NSS volunteers suggested various ways and means to the people to improve their living conditions.