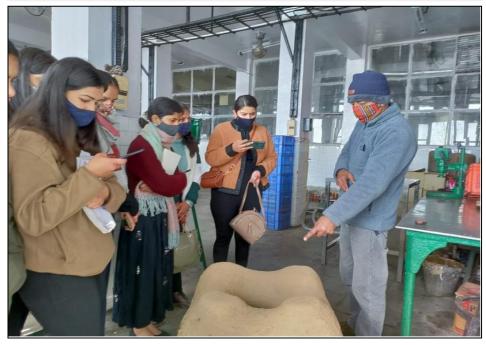

## Industrial Visit for M. Com Students

1) On December 27, 2021 an industrial visit to the Directorate of Horticulture, Nav Bahar, Shimla was organized by the Commerce Department for M. Com students. The visit was made to impart practical knowledge through hands on experience.

2) On May 4, 2020 another industrial visit to Horticulture department, Himachal Pradesh, Shimla for BBA and M. Com Students was organised by the Commerce and Management Department and students visited various sections of the department and a technical expert form the Horticulture Department demonstrated the process of making pickles, squashes, jams and pickles. He also explained the process of preserving these in containers. The students also visited the green house maintained by the department and also purchased various medicinal and ornamental plants.