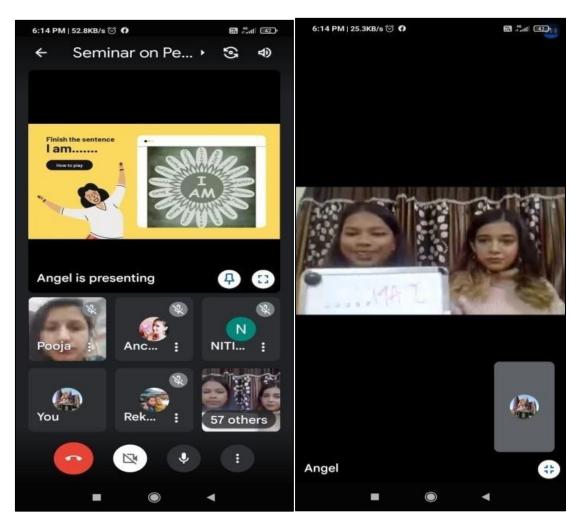

An online lecture on 'Personality Development' was organised by the Community Outreach Cell for the students of Portmore School, on December 22, 2021. The speakers were Rohita Gharu and Angel Shan, the students of the college who gave an informative presentation touching upon all the aspects of a good personality, and suggesting ways of improving it for a successful career.