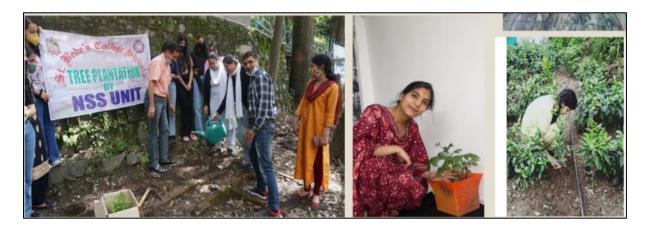

#### **Tree Plantation Drive**

On 9th August, 2021, the NSS Unit of St. Bede's College took an initiative towards environment consciousness. A total of about 50 trees were planted in the college campus. The drive was started with planting a sapling by our principal Dr (Sr)Molly Abraham along with other teachers.