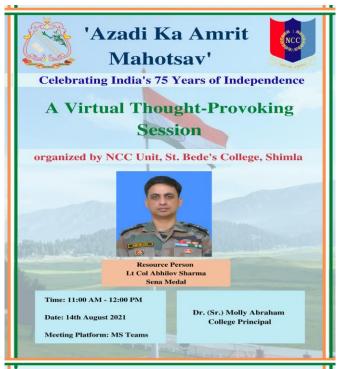

## **Independence Day Celebration**

On 14th August, 2021, a Virtual Thought-Provoking Session was organized by the NCC unit of St. Bede's College, Shimla to celebrate 75 glorious years of India's Independence under the theme, "Azaadi ka Amrit Mahotsav", wherein the true meaning of Independence was highlighted. The resource person for the day was Lt Col Abhilov Sharma (SM). He shared, four key measures to lead a meaningful life. Videos were also presented to mark the celebration.