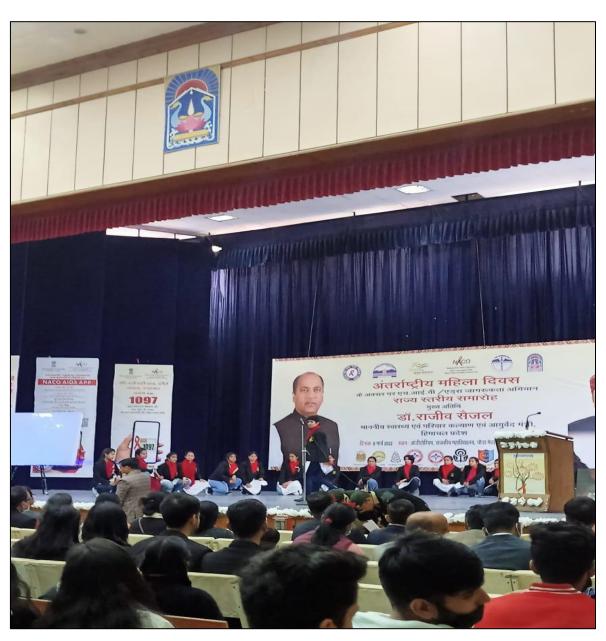

## **International Women's Day**

On March 8, 2022, the first- and second-year cadets participated in State level Function on the event of International Women's Day at GDC, Kotshera organised by Himachal Pradesh State AIDS Control Society.

On International Women's Day (March 8, 2022), club participated in the state level function organized at Rajiv Gandhi Government Degree College Chaura Maidan (Kotshera) by the Department of Health and Family Welfare, District Shimla. Student participated in rangoli competition, slogan writing, poster making and street play. AnchalDharmaik of B.A. Psychology Honours 2<sup>nd</sup> year bagged first prize in poster making competition.