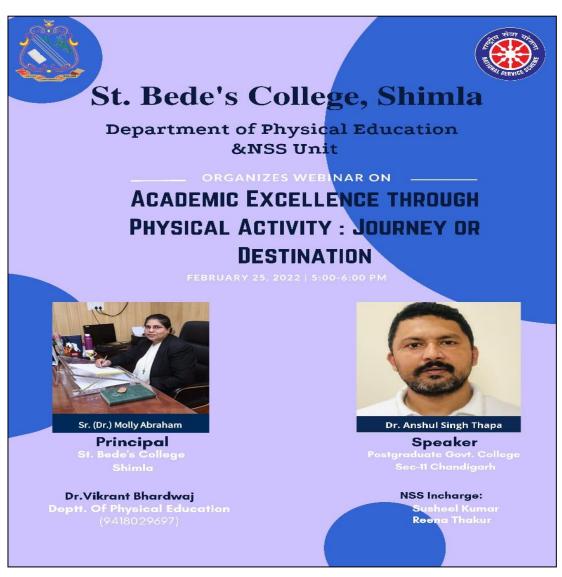

The department of Physical Education in collaboration with the NSS unit of the college organised an online webinar entitled "Academic Excellence Through Physical Activities: Journey or Destination" on February 25, 2022. The speaker of the event Dr. Anshul singh Thapa (Asst. Prof. P. G. College, Chandigarh) made the students aware about the importance of physical activities in our daily lives.