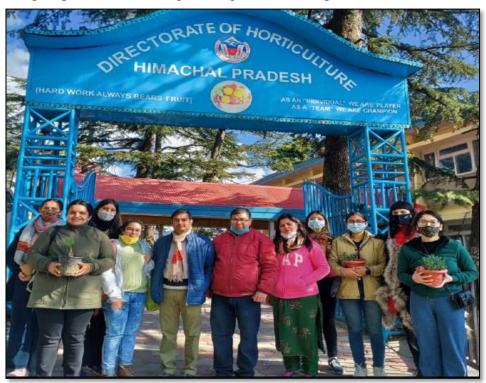

## Industrial Visit for M. Com Students

1) On December 27, 2021 an industrial visit to the Directorate of Horticulture, Nav Bahar, Shimla was organized by the Commerce Department for M. Com students. The visit was made to impart practical knowledge through hands on experience.

2) On May 4, 2020 another industrial visit to Horticulture department, Himachal Pradesh, Shimla for BBA and M. Com Students was organised by the Commerce and Management Department and students visited various sections of the department and a technical expert form the Horticulture Department demonstrated the process of making pickles, squashes, jams and pickles. He also explained the process of preserving these in containers. The students also visited the green house maintained by the department and also purchased various medicinal and ornamental plants.