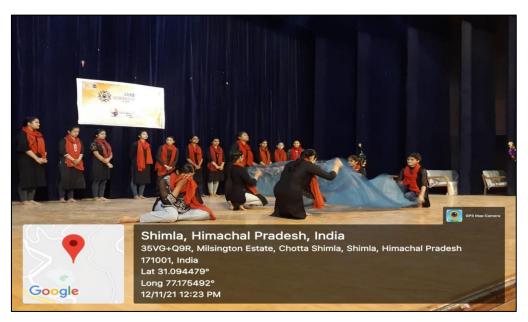

## Nukkad Natak on 'Women Issues', 'Consumer Rights',

Department of Political Science and Economics organized a Nukkad Natak on March 14, 2022 on the themes, 'Women Issues', 'Consumer Rights', 'Increasing Drug Abuse and Environment concerns' so as to sensitize the students about constitutional values, gender equality, social issues and protection of environment etc.

## **International Disaster Risk Reduction Day**

The Departement of Geography organised a postermaking competition in collaboration with disastermanagement cell of the college to commemorate the International Disaster Risk Reduction Day on October 13, 2021 as to spread the awareness among the masses regrading the disaster preparedness a "Nukkad Natak" was also enacted by the students of geography department in the college premises.

## Role Play on the theme "Pioneer Women in Indian History"

On **International Women's Day** on March 8, 2022, the Department of History and Economics organised a role play competition on the theme- "Pioneer Women in Indian History". Thehistory of India is full of pioneers, who broke the gender barriers and worked hard for their rights and made progress in the field of politics, arts, law, science etc. Inspiring Indian women like Anandi Bai Joshi, Nirmala Sitharaman, Indira Gandhi etc. were role played. The inspirational role plays sensitized all of us on how to go beyond gender stereotypes and pave way for empowerment.