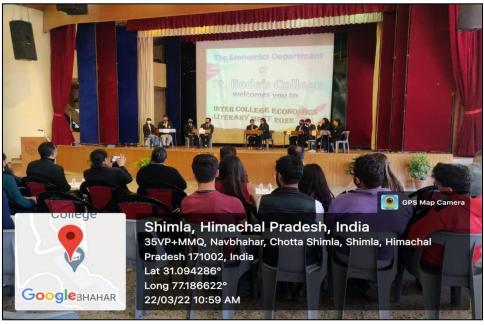

## **Book Review Competition to Celebrate 'World Literacy Day'**

The Economics Department organized a Book Review Competition, on September 8, 2021 to celebrate the 'World Literacy Day', wherein the participants reviewed books of their liking.

## Declamation Competition On 'Impact of Covid-19 On the World Economy'

Declamation Competition was organised by the Department of Economics on the topic "Impact of Covid-19 on the World Economy" in collaboration with the BBA Department on September 29, 2021.