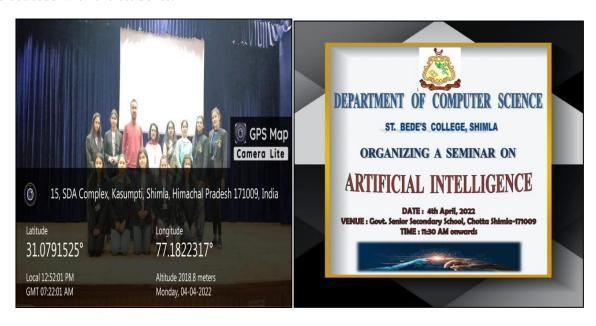

## Seminar on "Artificial Intelligence"

Department of Computer Science organised a seminar on "Artificial Intelligence" for the students of Class IX to XII of Government Senior Secondary School, Chotta Shimla on April 4, 2022 in the school auditorium. Ms. Neha Walia and Ms. Nivedita Bhardwaj accompanied the students. Presentation was delivered by the students of BCA VIth and IVth students on the topic "Artificial Intelligence". Past, present and the future of artificial intelligence was discussed with the students.