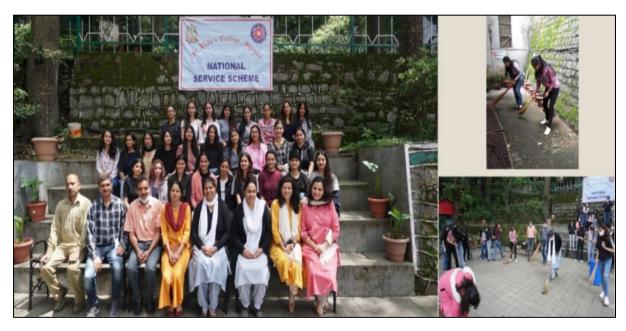

Education Government of India organized a thought-provoking session on "Constitution of Committee for Psychological Support Service Cell" where the speaker Samarth Sharma from (MGNCRE), Ministry of Education, Government of India discussed and shared about the strategies on providing psychological support and setting up different committees which can help corona patients. The students shred this information with the people in their vicinity.





#### **SWACHHTA PAKHWADA**

The college observed Swachhta Pakhwada from 1st to 15th August to create awareness about clean and green environment. The volunteers conducted a cleanliness drive within the college campus as well in the surrounding areas. The campaign culminated with a strong promise that "Environment cleanliness" is a prime priority.



#### **Tree Plantation Drive**

On 9th August, 2021, the NSS Unit of St. Bede's College took an initiative towards environment consciousness. A total of about 50 trees were planted in the college campus. The drive was started with planting a sapling by our principal Dr (Sr)Molly Abraham along with other teachers.





## Clean India Campaign

The NSS Unit started the second phase of "Swachh Bharat Mission" with the Swachhta Shapath (Oath) administered by our honourable Principal Prof. (Sr) Molly Abraham and all the NSS volunteers. All the volunteers actively participated in the cleanliness drive and devoted full month for intensive cleaning of the college campus and adjoining areas. At the end of the month, the NSS Unit St. Bede's College, Shimla volunteers deposited the whole garbage wh