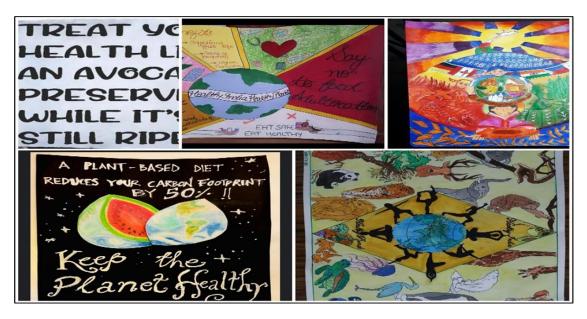

## **International Youth Day, August 12,2021**

International Youth Day was celebrated on August 12,2021 to bring youth issues to the attention of the international community and celebrate the potential of youth as active partners in the global society. "Mirassa" the heritage club of St Bede's College organised a poster making competition based on the theme "Healthy Body, Healthy Planet".