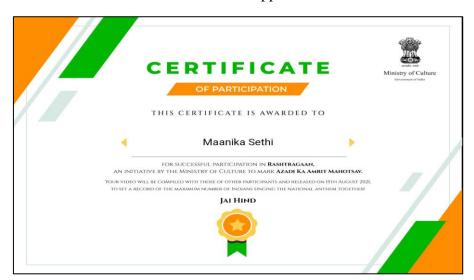

#### **Rashtragan Initiative**

On August 13, 2021 the cadets participated in a programme "Rashtragan.in", launched by the Ministry of Culture under the guidance of our PM Shri Narendra Modi, on the occasion of the celebration of India's 75th year of Independence, wherein they recorded the national anthem on the site mentioned and received certificates of appreciation.