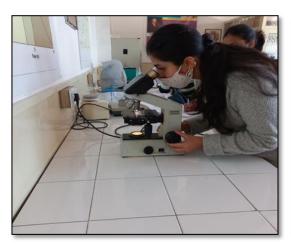

## **Learning In Laboratories**

## **Display of Geographical Instruments to the Students**

On October 22, 2021, Dr. Pankaj Aashish, Assistant Professor, Department of Geography displayed various geographical instruments to students. He gave them a brief information about each gadget/instrument which are used in Geographyand also demostrated their uses.