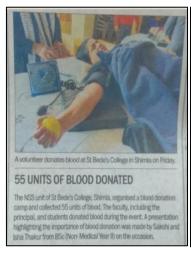

#### **Blood Donation Camp**

On November 25, 2021 the NSS unit of St. Bede's College organized a Blood Donation Camp. A team was lead by Dr. PayalVij from Indira Gandhi Medical College Shimla to coordinate the activities. The college Principal Prof. (Sr) Molly Abraham inaugurated the camp by donating blood. A total of 55 units of blood were collected during the camp.