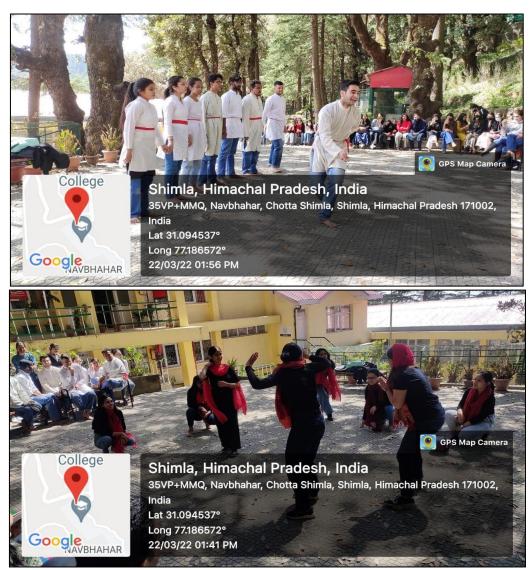

(GST)             |                             |                    |











# **DEPARTMENT OF STATE TAXES & EXCISE**

Certificate of Merit

Ravi Sood (HRS) Deputy Commissioner State Taxes & Excise Shimla

Poonam Thakur (HRS)
Coordinator cum Assistant Commissioner
State Taxes & Excise Shimla

Santosh Kumar (HRS) Assistant Commissioner State Taxes & Excise Shimla



#### **Inter -College Economics Literary Meet**

An Inter-college Economics Literary Meet was organised by the Department of Economics, St. Bede's College, Shimla on March 22, 2022. Various students from Government PG College for Centre of Excellence, Sanjauli, Rajkiya Kanya Maha Vidyalaya, University Institute for Legal Studies, Avalodge, Rajiv Gandhi Degree College, Kotshera participated in a number of activities.

















# Live Show on Doordarshan Shimla

## February 11, 2022

Ms. Archana Mullick represented the college in a live show held on Doordarshan Shimla along with Dr. Sapna Sharma of the Department of Physics. The segment celebrated 'International Day of Women and Girls in Science'





#### Workshops / Webinars / Attended by Students



#### LCIT College of Commerce and Science, Bodri, Bilaspur (C.G)

Affiliated to Atal Bihari Vajpayee Vishwavidyalaya, Bilaspur (C.G.)





#### **TO WHOMSOEVER IT MAY CONCERN**

This is to certify that Mr./Miss. AAHANA CHATTERJEE from ST BEDE'S COLLEGE SHIMLA has attended the course on the "Overviews of Financial Market Series 1" conducted by Bombay Stock Exchange Brokers' Forum held from 4th Oct 2021 to 8th Oct 2021. The course is complimentary and the o