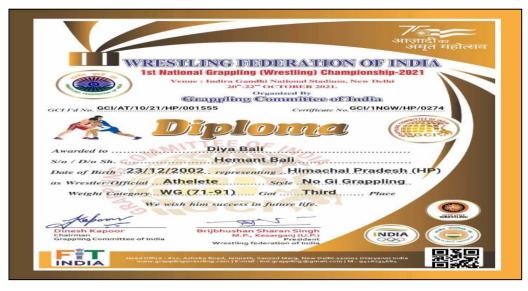

Science,
Bodri, Bilasour (C.G.)

(Dr. Piyush Kant Pandey) Director LCIT Group of Institutions, Bodri, Bilaspur (C.G.)

OSNSA8-CE010677





St. Bede's College, Shimla NAAC Re-Accredited A+ Affiliated to Himachal Pradesh University

# Certificate of Participation

This is to certify that

# Ms. Manya Buti

of St. Bede's College, Shimla

has participated in online one week workshop on

"Research Methodology and Data Analysis using JAMOVI Software"

Organised by Department of Commerce and Management from October 25, 2021 onwards under the aegis of IQAC of St. Bede's College, Shimla, Himachal Pradesh.

Dr. (Sr.) Molly Abraham Patron

Principal

St. Bede's college

Dr. Anupama Tandon

Co-Convener

IQAC

Coordinator

Mr. Manu Mahajan

Convenor & HOD

Department of Commerce

and Management











# **BRAND STRATEGY** WORKSHOP

Mentor: Ms. Vrinda Tekchandani

# Rhythm Sood

#### Assessment Score- 90 %

Date: 26th February, 2022 Length: 60 Minutes Certificate Validity: Lifetime

MS. VRINDA TEKCHANDANI MANAGER PARTNERSHIPS & GROWTH BLOCKWIZ





## **Internships**









Tel: +91 22 3332 1600 www.bdo.in

The Ruby, Level 9, North West Wing, Senapati Bapat Marg, Dadar (W), Mumbai 400028, INDIA

23-Dec-2021

#### Internship Letter

Name

: Yamini Bisht

Location

: Noida

Dear Yamini,

We are delighted to welcome you to BDO family as an Intern in the BAS - Govt. Advisory team.

BDO is a leading professional services organization and are global leaders in the mid-tier segment. BDO India LLP ('BDO India' or 'the Firm') is a member firm of BDO International, the 5<sup>th</sup> large