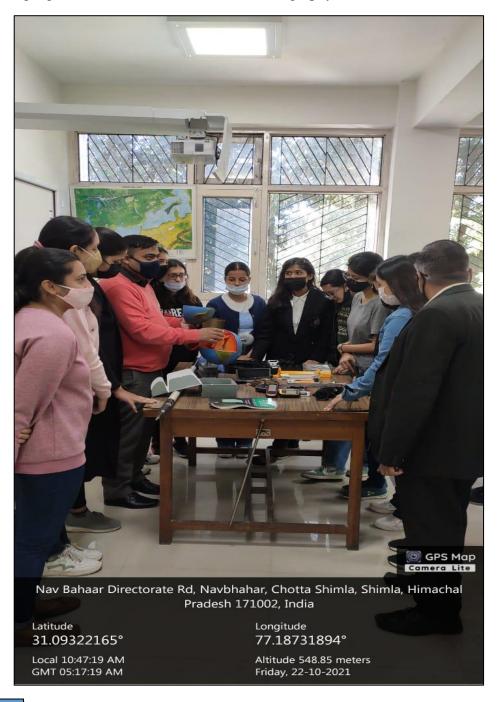

## Industrial Visit for M. Com Students

1) On December 27, 2021 an industrial visit to the Directorate of Horticulture, Nav Bahar, Shimla was organized by the Commerce Department for M. Com students. The visit was made to impart practical knowledge through hands on experience.

2) On May 4, 2020 another industrial visit to Horticulture department, Himachal Pradesh, Shimla for BBA and M. Com Students was organised by the Commerce and Management Department and students visited various sections of the department and a technical expert form the Horticulture Department demonstrated the process of making pickles, squashes, jams and pickles. He also explained the process of preserving these in containers. The students also visited the green house maintained by the department and also purchased various medicinal and ornamental plants.