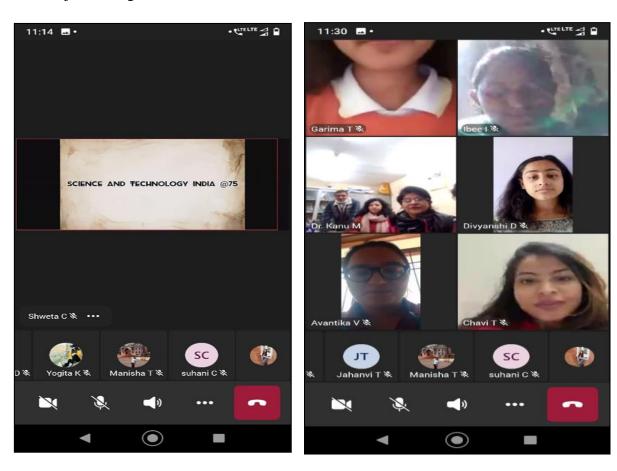

A webinar in a hybrid (both online and offline) mode was organized on September 23, 2021 under the theme "Azadi ka Amrut Mahotsav - Science and Technology: India @75" in association with the Indian Science Congress Association (ISCA) Shimla-Chapter. Around 250 science students of the college, other colleges from far of places such as RecongPeo (Kinnaur) and HPTU Hamirpur, faculty members of other institutions attended the webinar.

Hon'ble Vice-Chancellor Prof. Sikander Kumar (Himachal Pradesh University, Shimla) was the chief guest for the event. Prof. K.S. Rangappa (ex Gen. President ISCA) Prof. Neeraj Sharma convener ISCA Shimla chapter, Prof. P.K. Ahluwalia (Retd. Prof. Department of Physics, HPU Shimla) Dr. Deepak Tuli (IOC) were the speakers.