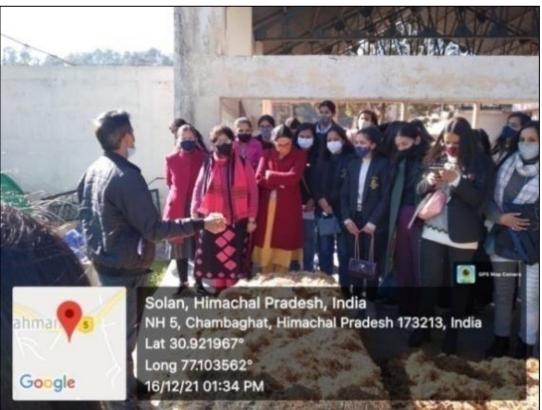

### Educational Trip to ICAR-DMR, Chambaghat, Solan,

Department of Botany organized a one-day educational trip to ICAR-Directorate of Mushroom Research, Chambaghat, Solan on 16<sup>th</sup> December, 2021, for the students of B.Sc. II and III year along with the teachers of Botany department. The team was guided by Dr. B.L. Attri - Principal Scientist of the Directorate. Students joined a webinar on "Natural farming" in the seminar hall of Research Centre which was addressed by Prime Minister Narendra Modi. After the brief introduction students were taken to the field visit. He familiarized students with step-by-step techniques that are used for Mushroom cultivation like preparation of spawn, creating compost and finally cultivation of Mushrooms. The field trip enabled students to look into all possible perspectives of the subject and helped them grasp the information for future reference.