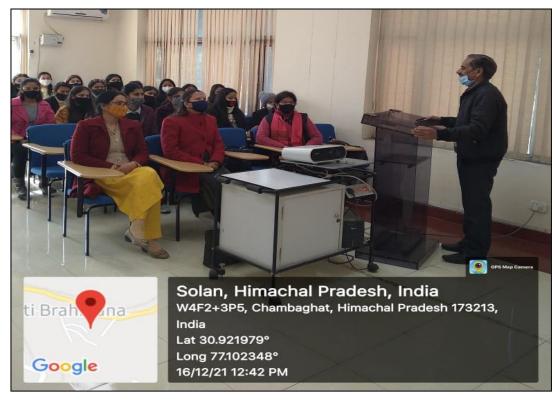

### Educational Trip to ICAR-DMR, Chambaghat, Solan,

Department of Botany organized a one-day educational trip to ICAR-Directorate of Mushroom Research, Chambaghat, Solan on 16<sup>th</sup> December, 2021, for the students of B.Sc. II and III year along with the teachers of Botany department. The team was guided by Dr. B.L. Attri - Principal Scientist of the Directorate. Students joined a webinar on "Natural farming" in the seminar hall of Research Centre which was addressed by Prime Minister Narendra Modi. After the brief introduction students were taken to the field visit. He familiarized students with step-by-step techniques that are used for Mushroom cultivation like preparation of spawn, creating compost and finally cultivation of Mushrooms. The field trip enabled students to look into all possible perspectives of the subject and helped them grasp the information for future reference.