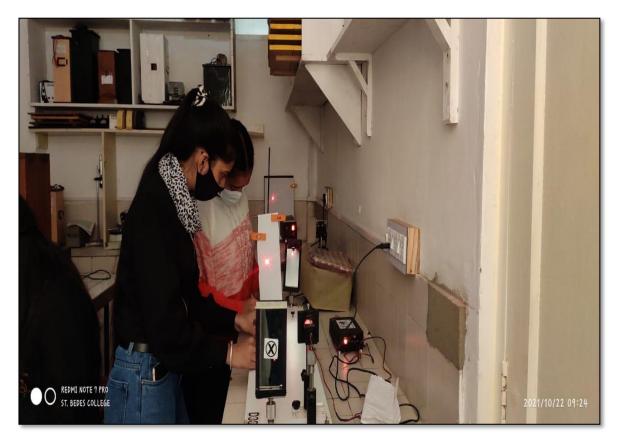

### **Guest Lecture**

On October 1, 2021, Eminent physicist Prof. OSKS Sastri, from the School of Physical & Material Science, Central University of Himachal Pradesh delivered a talk on the use of "tracker software". He taught the students how to take a video of a moving object and track it using tracker software and check the required parameters.