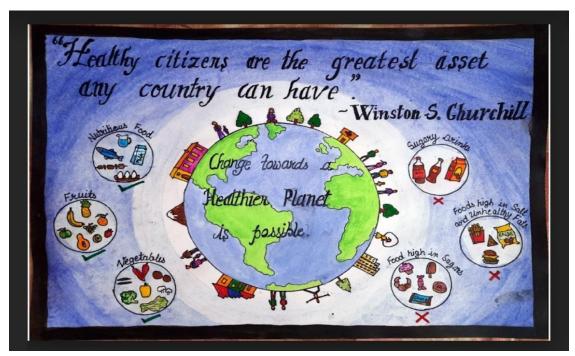

## **International Youth Day, August 12,2021**

International Youth Day was celebrated on August 12,2021 to bring youth issues to the attention of the international community and celebrate the potential of youth as active partners in the global society. "Mirassa" the heritage club of St Bede's College organised a poster making competition based on the theme "Healthy Body, Healthy Planet".