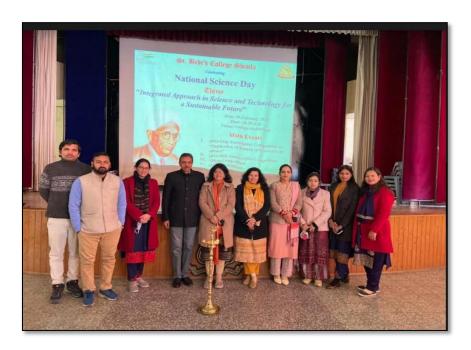

## **National Science Day**

National Science Day was celebrated on February 28, 2022 under the theme "Integrated Approach in Science and Technology for a Sustainable Future. The program started with the intership power point competition on 'Application of Raman Spectroscopy in science "followed by intership quiz competition, video presentation and Science Exhibition.