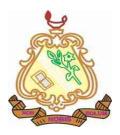

## **Display of Geographical Instruments to the Students**

On October 22, 2021, Dr. Pankaj Aashish, Assistant Professor, Department of Geography displayed various geographical instruments to students. He gave them a brief information about each gadget/instrument which are used in Geographyand also demostrated their uses.