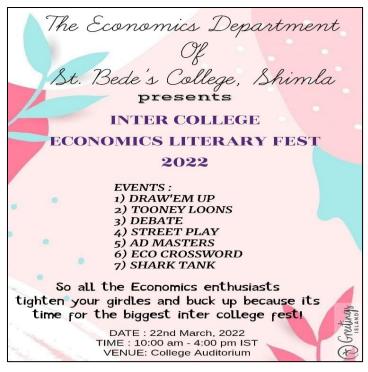

## **Book Review Competition to Celebrate 'World Literacy Day'**

The Economics Department organized a Book Review Competition, on September 8, 2021 to celebrate the 'World Literacy Day', wherein the participants reviewed books of their liking.

## Declamation Competition On 'Impact of Covid-19 On the World Economy'

Declamation Competition was organised by the Department of Economics on the topic "Impact of Covid-19 on the World Economy" in collaboration with the BBA Department on September 29, 2021.