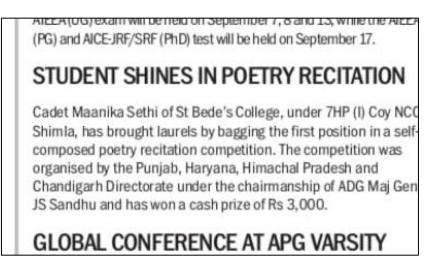

#### **Kargil Vijay Diwas Competition**

On July 26, 2021 a Webinar was organised by the PHHP &C Directorate, under the chairmanship of ADG Major General J.S Sandhu. Cadet Maanika Sethi, represented the Shimla group in the poetry recitation competition and stood first and won a cash prize of Rs 3000.