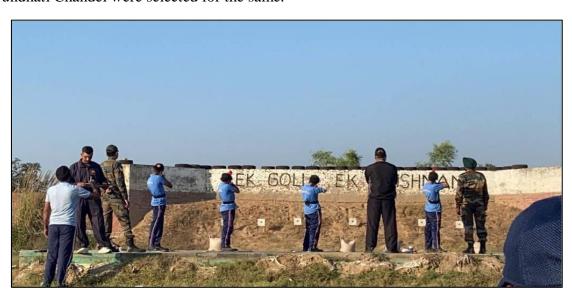

### **CATC-223**

From November 15-24, 2021, the cadets attended a Compulsory Annual Training Camp (CATC-223) for the very first time. They participated in various activities like shooting, sports, drill, and cultural programme and received participation certificates. The camp helped the cadets in preparing for their upcoming BEE Certificate Exam.