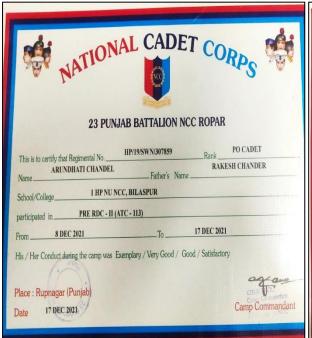

## **DCATC AND PRE-RDC 2022**

In the month of September and November, DCATC Camps for the selection and preparation of IGC: 2021-2022 and RDC 2022 were held.Cadet Captain Chavi Tewari and PO Cadet Arundhati Chandel were selected for the same.

### ADG'S COMMENDATION CARD

On January 27, 2022, PO Cadet Arundhati Chandelwas nominated for ADG'S Commendation Card for her outstanding work in the year 2021-2022