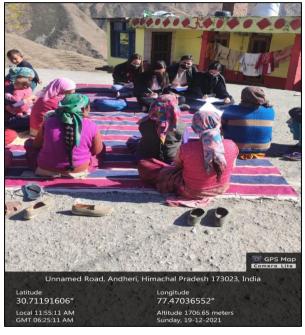

### Field Trips

The department of Geography St. Bede's College organized a Field Survey Tour to Renuka Valley (District Sirmaur) in the month of December 2021. The students actively participated in the data collection through different methods on various topics like physio-socio-economic, agricultural and horticultural development and the impact of Covid on the education and health sector. Students covered different study areas of the village and collected the relevant data.