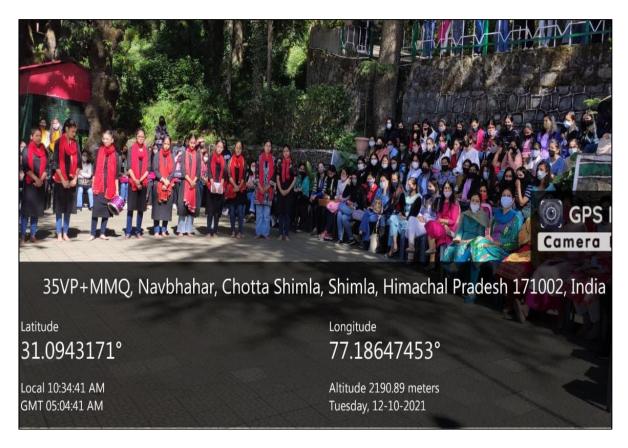

## Industrial Visit for M. Com Students

1) On December 27, 2021 an industrial visit to the Directorate of Horticulture, Nav Bahar, Shimla was organized by the Commerce Department for M. Com students. The visit was made to impart practical knowledge through hands on experience.

2) On May 4, 2020 another industrial visit to Horticulture department, Himachal Pradesh, Shimla for BBA and M. Com Students was organised by the Commerce and Management Department and students visited various sections of the department and a technical expert form the Horticulture Department demonstrated the process of making pickles, squashes, jams and pickles. He also explained the process of preserving these in containers. The students also visited the green house maintained by the department and also purchased various medicinal and ornamental plants.