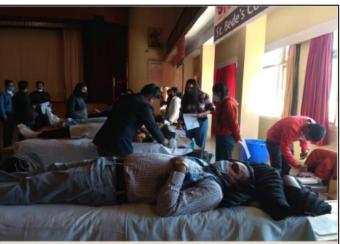

#### **Blood Donation Camp**

On November 25, 2021 the NSS unit of St. Bede's College organized a Blood Donation Camp. A team was lead by Dr. PayalVij from Indira Gandhi Medical College Shimla to coordinate the activities. The college Principal Prof. (Sr) Molly Abraham inaugurated the camp by donating blood. A total of 55 units of blood were collected during the camp.