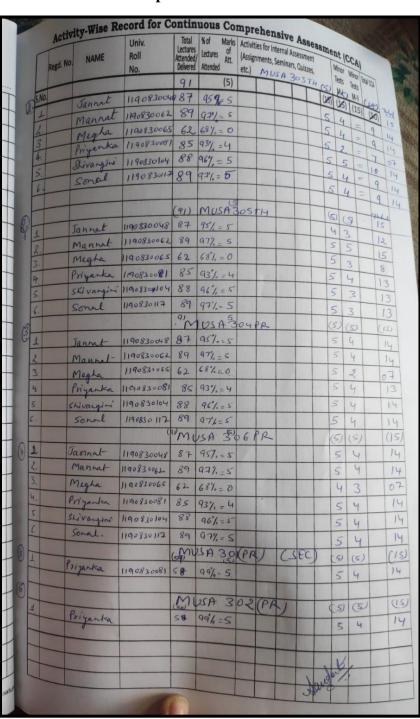

# SUPPORTING DOCUMENTS 1.1.1 & 1.1.2

CCA

|     | Department         |  |
|-----|--------------------|--|
| CCA | Biotechnology      |  |
|     | Botany             |  |
|     | Chemistry          |  |
|     | Commerce           |  |
|     | Computer Science   |  |
|     | Economics          |  |
|     | English            |  |
|     | Geography          |  |
|     | Hindi              |  |
|     | History            |  |
|     | Home Science       |  |
|     | Mathematics        |  |
|     | Microbiology       |  |
|     | Music              |  |
|     | Physics            |  |
|     | Political Science  |  |
|     | Psychology         |  |
|     | Zoology            |  |
|     | Physical Education |  |