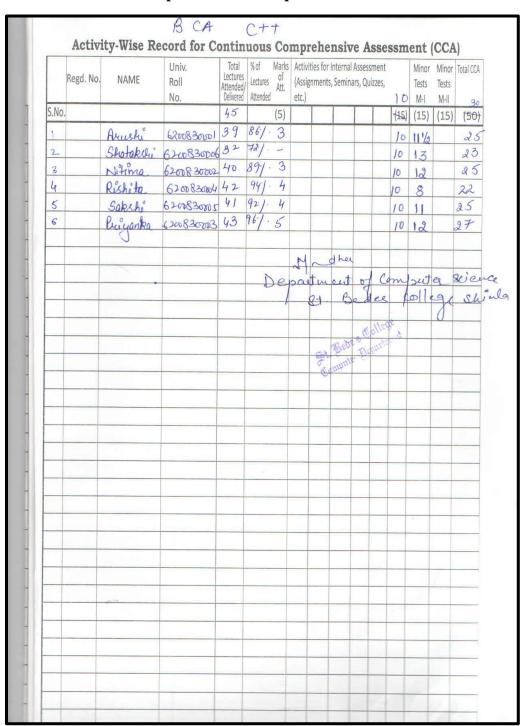

# SUPPORTING DOCUMENTS 1.1.1 & 1.1.2

CCA

|     | Department         |  |
|-----|--------------------|--|
| CCA | Biotechnology      |  |
|     | Botany             |  |
|     | Chemistry          |  |
|     | Commerce           |  |
|     | Computer Science   |  |
|     | Economics          |  |
|     | English            |  |
|     | Geography          |  |
|     | Hindi              |  |
|     | History            |  |
|     | Home Science       |  |
|     | Mathematics        |  |
|     | Microbiology       |  |
|     | Music              |  |
|     | Physics            |  |
|     | Political Science  |  |
|     | Psychology         |  |
|     | Zoology            |  |
|     | Physical Education |  |