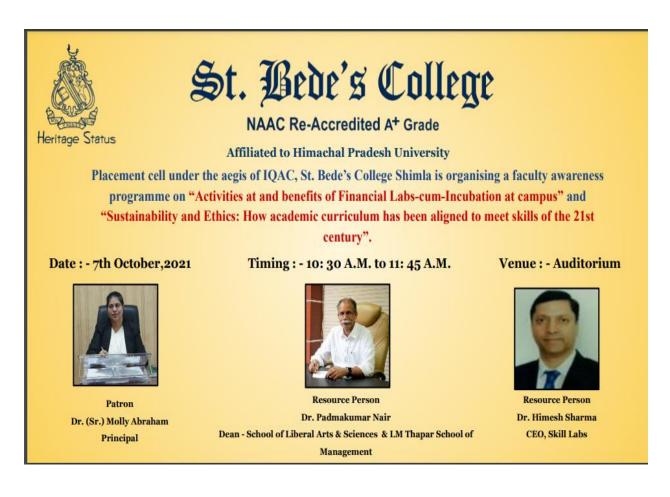

#### **Faculty Awareness Program:**

The Placement Cell of the St. Bede's College in collaboration with Skill Labs organised a faculty session on 7th October 2021 on "Activities at and benefits of Financial Lab-cum-Incubation at campus" and "Sustainability and Ethics: How academic curriculum has been aligned to meet skills of the 21<sup>st</sup> Century". Dr. Padmakumar Nair (Dean-School of Libral Arts & Sciences & L.M. Thapar School of Management) and Dr. Himesh Sharma (CEO, Skill Labs) were the resource persons for the session. Dr. Himesh informed the faculty members and third year students about the advantages of incubation centre in the promotion of experiential learning through new technologies & tools and enhancing employment and women entrepreneurship in the campus. Whereas, Dr. Padmakumar acquainted the audience about the changing trends in career and skills required in view of ever evolving business practice landscape.