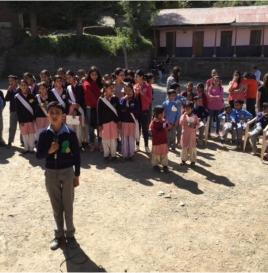

Community Outreach
St. Bede's College. Shimla

Community Outreach
Activities 2018-19

Interaction with Students at Theog School
December 18, 2018

The students of the college and a few staff members went to Government Senior Secondary school, Theog, to conduct activities under Community outreach. The staff and the students of the school warmly welcomed the students and teachers of the college. For the ice breaking session a game of 'Dog and the Bone' was played, where both students and teachers participated. Soon the school children were divided into groups and the races planned for them by the college students were conducted. The Musical Chairs was a keenly contested game between the students and teachers, a student from Theog school won the game.