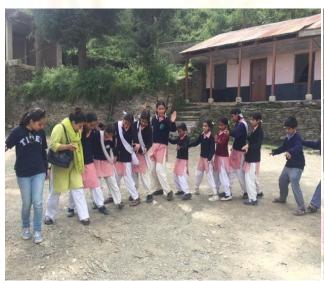

Community Outreach
St. Bede's College. Shimla

Community Outreach
Activities 2018-19

Interaction with Students at Theog School
December 18, 2018

The students of the college and a few staff members went to Government Senior Secondary school, Theog, to conduct activities under Community outreach. The staff and the students of the school warmly welcomed the students and teachers of the college. For the ice breaking session a game of 'Dog and the Bone' was played, where both students and teachers participated. Soon the school children were divided into groups and the races planned for them by the college students were conducted. The Musical Chairs was a keenly contested game between the students and teachers, a student from Theog school won the game.