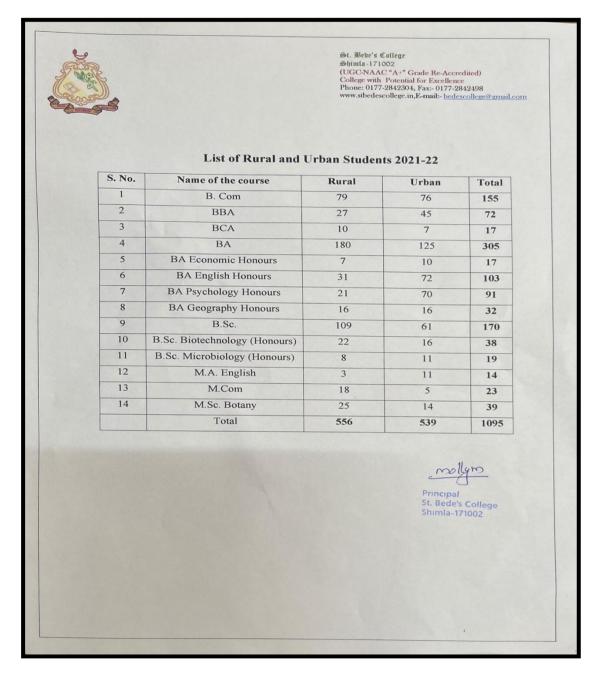

### **\*** Maximum number of students studying in college hail from rural areas

**\*** Students prepare: