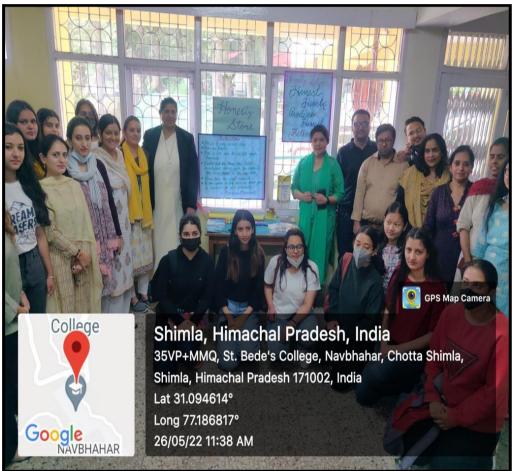

## Economics Department "Honesty Store"

Economics Department launched Honesty Store in the campus on 26th May 2022. It offers a wide variety of essentials and stationery supplies like pencils, notebooks, and chart papers to name a few. The store has no keeper and follows a simple transactional policy of honesty where students take what they need and pay right.

**Economics Department "Honesty Store"** 

**Economics Department "Honesty Store"** 