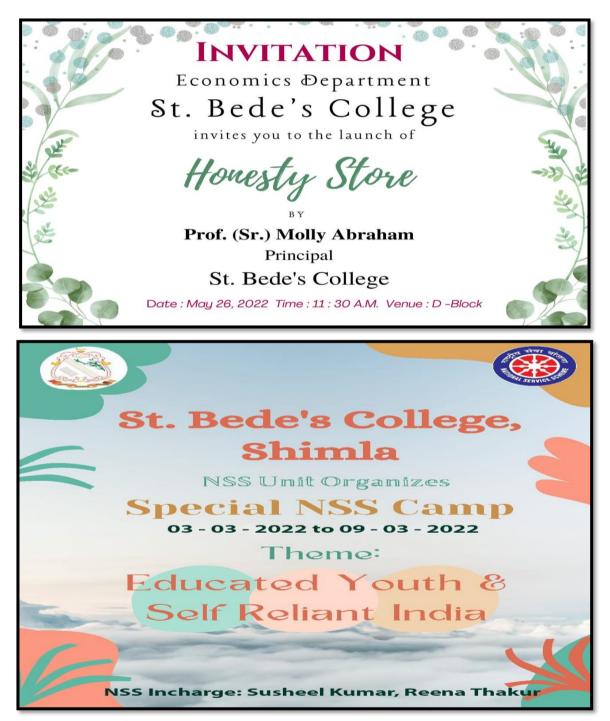

## Economics Department "Honesty Store"

Economics Department launched Honesty Store in the campus on 26th May 2022. It offers a wide variety of essentials and stationery supplies like pencils, notebooks, and chart papers to name a few. The store has no keeper and follows a simple transactional policy of honesty where students take what they need and pay right.

**Economics Department "Honesty Store"** 

**Economics Department "Honesty Store"** 