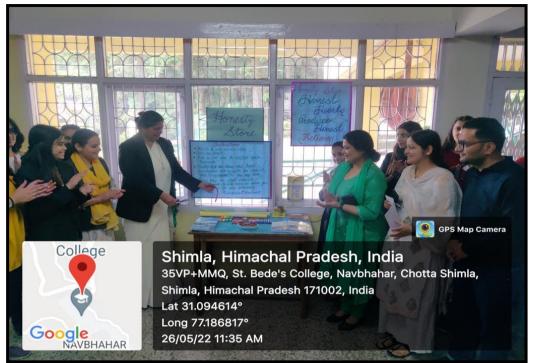

## Economics Department "Honesty Store"

Economics Department launched Honesty Store in the campus on 26th May 2022. It offers a wide variety of essentials and stationery supplies like pencils, notebooks, and chart papers to name a few. The store has no keeper and follows a simple transactional policy of honesty where students take what they need and pay right.

**Economics Department "Honesty Store"** 

**Economics Department "Honesty Store"** 