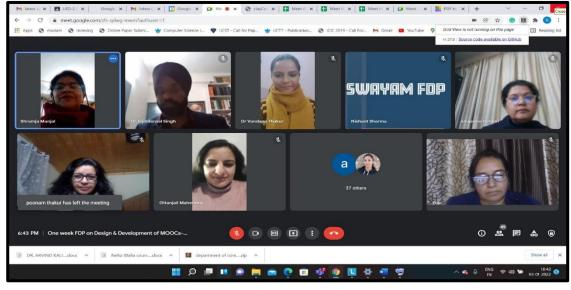

#### **REPORT**

During the last year, everyone has seen the metamorphosis of teaching /learning processes into an online mode and has realized that the use of technology now stands unparalleled. Keeping this in view the St. Bede's College, Shimla under the aegis of IQAC organized a Faculty Development Program on *Design and Development of MOOCs* from 1<sup>st</sup> to 5<sup>th</sup> January 2022.

#### **Day 1** January 1, 2022

The first session of the FDP was chaired by the Coordinator, Dr. Sapna Sharma, who commenced the session with greetings to principal Dr. Sr. Molly Abraham, the participating faculty, and the distinguished resource person of the FDP, Dr. Tejinder Pal Singh. Dr. Sapna in her foreword emphasized the necessity of the teaching community to be aware of and be empowered with both the dual modes of teaching i.e., online and offline, which are here to stay due to the COVID-19 pandemic.

Dr. Sapna Sharma then introduced Dr. Tejinder Pal Singh as a bright Alumni of Punjabi University Patiala who is currently working as an Associate Professor at the University Business School of Panjab University, Chandigarh with over 15 years of teaching and research experience in marketing, e-learning, and qualitative research.