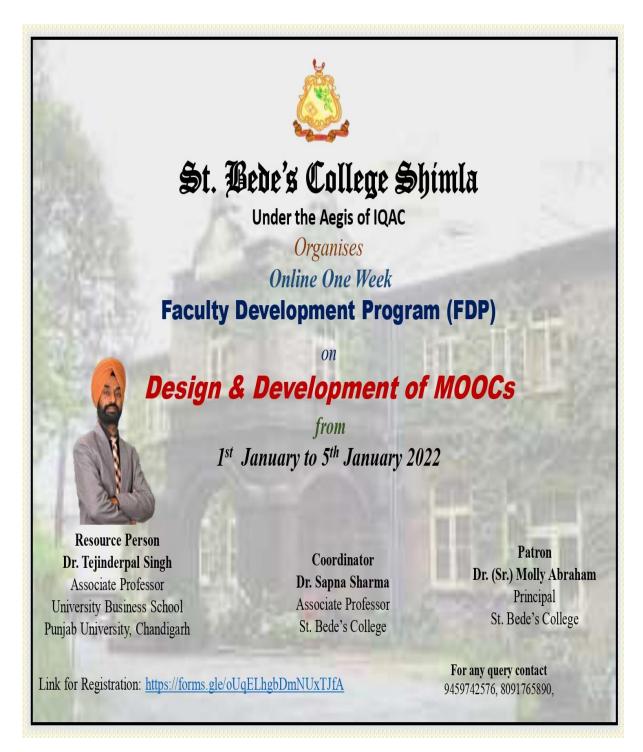

## FIVE DAY FACULTY DEVELOPMENT PROGRAMME ON "DESIGN AND DEVELOPMENT OF MOOCS"

#### **REPORT**

During the last year, everyone has seen the metamorphosis of teaching /learning processes into an online mode and has realized that the use of technology now stands unparalleled. Keeping this in view the St. Bede's College, Shimla under the aegis of IQAC organized a Faculty Development Program on *Design and Development of MOOCs* from 1<sup>st</sup> to 5<sup>th</sup> January 2022.

#### **Day 1** January 1, 2022

The first session of the FDP was chaired by the Coordinator, Dr. Sapna Sharma, who commenced the session with greetings to principal Dr. Sr. Molly Abraham, the participating faculty, and the distinguished resource person of the FDP, Dr. Tejinder Pal Singh. Dr. Sapna in her foreword emphasized the necessity of the teaching community to be aware of and be empowered with both the dual modes of teaching i.e., online and offline, which are here to stay due to the COVID-19 pandemic.

Dr. Sapna Sharma then introduced Dr. Tejinder Pal Singh as a bright Alumni of Punjabi University Patiala who is currently working as an Associate Professor at the University Business School of Panjab University, Chandigarh with over 15 years of teaching and research experience in marketing, e-learning, and qualitative research.

Dr. Tejinder Pal Singh started the first session entitled "Introduction to Massive Open Online Courses (MOOCs)-The Mindset" by sharing a personal anecdote and emphasizing the need to make education accessible to not just a few students but to thousands of others as well through MOOC's which give an open access via Web to Anyone, Anywhere and Anytime. He focussed on the fact that we need to switch to the 'Blended Learning System' where both MOOC's and Traditional Education run together and prepare our youngsters according to the current market demands. Dr. Singh also talked about the LMS- Learning Management System which can help the college to start their own e-courses. He guided on how to enter the MOOCs platform by carefully choosing a topic in which the Learning Objectives and Learning Outcomes defined will be the key deciding factors for the acceptance of the proposal. CEC is the platform for UG courses where teachers can contribute their expertise in the form of Course Modules. Finally, he gave information about the Credit Transfer of a student who has completed her/his course from Swayam.