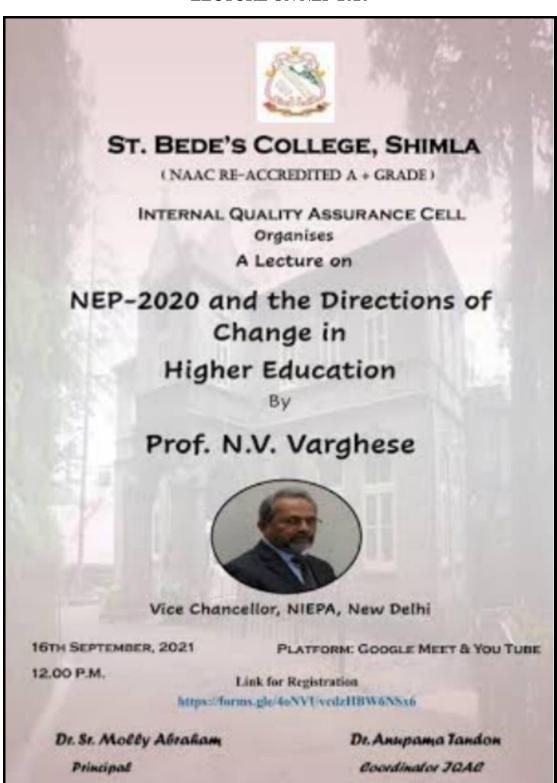

#### **LECTURE ON NEP-2020**

#### **REPORT**

During the last year, everyone has seen the metamorphosis of teaching /learning processes into an online mode and has realized that the use of technology now stands unparalleled. Keeping this in view the St. Bede's College, Shimla under the aegis of IQAC organized a Faculty Development Program on *Design and Development of MOOCs* from 1<sup>st</sup> to 5<sup>th</sup> January 2022.