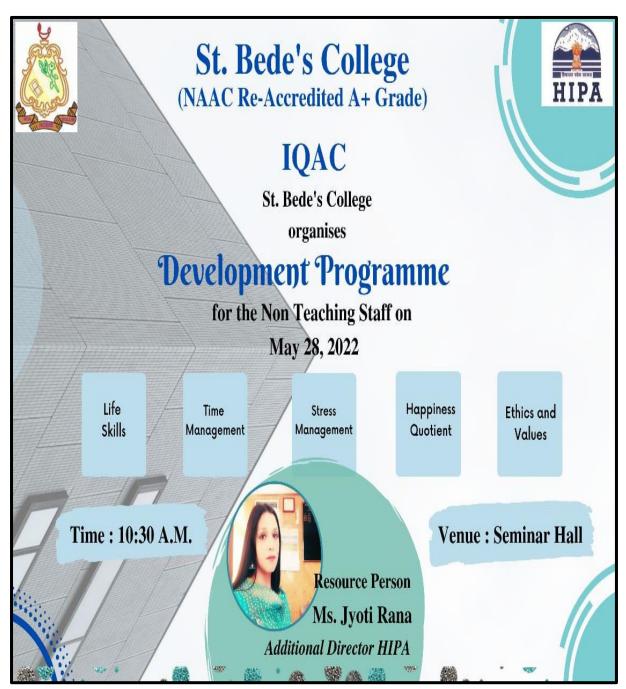

## DEVELOPMENT PROGRAMMES FOR THE STAFF ORGANISED BY THE INSTITUTION

| S.No. | Links                                                                                                                                                                                  |
|-------|----------------------------------------------------------------------------------------------------------------------------------------------------------------------------------------|
| 1.    | Lecture on NEP-2020                                                                                                                                                                    |
| 2.    | Five Day Faculty Development Programme on "Design and Development of MOOCs"                                                                                                            |
| 3.    | Five Day Faculty Development Programme was Organized by St. Bede's College, Shimla on "Revamping Emotional and Professional Paradigms for an Inclusive Approach to Holistic Education" |
| 4.    | Development Programme for Non-Teaching Staff                                                                                                                                           |