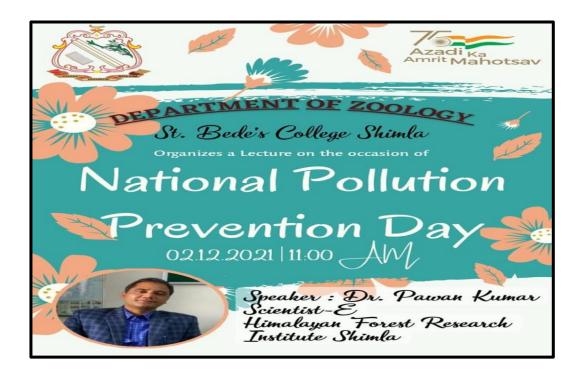

Research Methodology and Data Analysis Using JAMOVI Software

Workshop on Creative Writing

Seminar on Intellectual Property Rights

Seminar on National Pollution Prevention Day

Workshop on Himachal Pradesh Initiative for Up Skilling & Job Placement Drive For Students And Colleges.