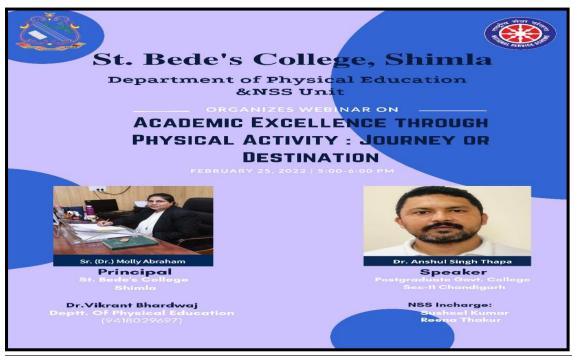

Online Lecture On Personality Development

Online workshop entitled "Program for Aspiring Women Scientists (PAWS)"

Online Workshop on Digital Marketing

Online Workshop on Digital Marketing

Academic Excellence Through Physical Activities: Journey or Destination