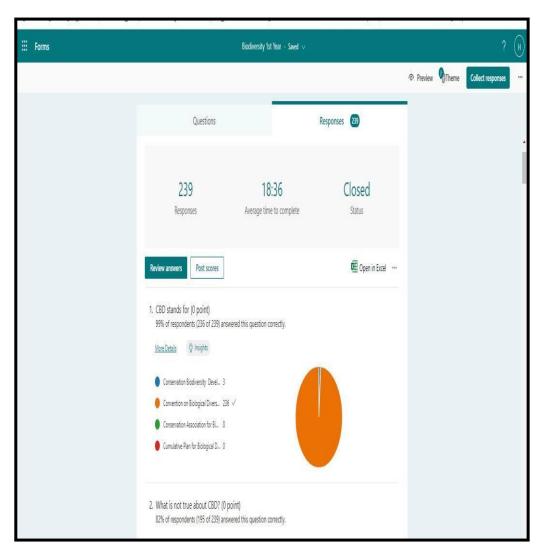

**START DATE:** OCTOBER 4, 2021

**END DATE:** APRIL 2, 2022

**EXAM DATE:** APRIL 4, 2022

**TIMINGS:** 3:00 P.M. – 4:00 P.M.

**EXAMINATION MODE:** ONLINE (MS TEAMS)

**TOTAL NUMBER OF STUDENTS ENROLLED: 85** 

**CERTIFICATION: 74** 

**START DATE:** OCTOBER 4, 2021

**END DATE:** APRIL 2, 2022

**EXAM DATE:** APRIL 4, 2022

**TIMINGS:** 3:00 P.M. – 4:00 P.M.

**EXAMINATION MODE:** ONLINE (MS TEAMS)

**TOTAL NUMBER OF STUDENTS ENROLLED:** 166

**CERTIFICATION: 166** 