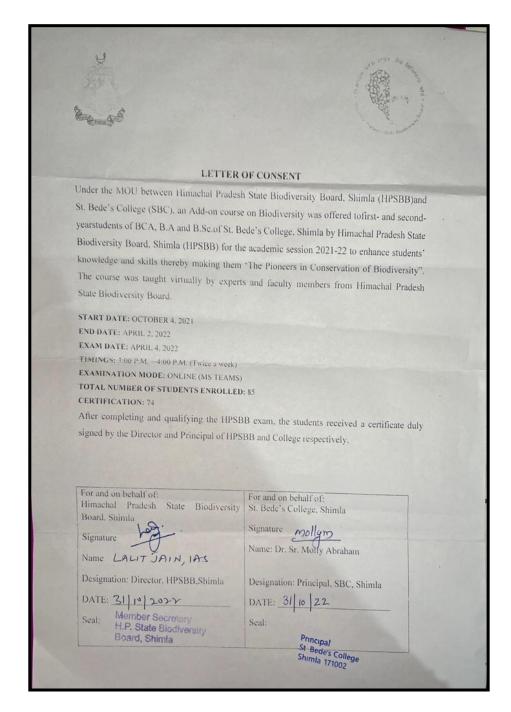

**START DATE:** OCTOBER 4, 2021

**END DATE:** APRIL 2, 2022

**EXAM DATE:** APRIL 4, 2022

**TIMINGS:** 3:00 P.M. – 4:00 P.M.

**EXAMINATION MODE:** ONLINE (MS TEAMS)

**TOTAL NUMBER OF STUDENTS ENROLLED: 85** 

**CERTIFICATION: 74** 

# **Letter of Consent**

Letter of Consent (St. Bede's College, Shimla and Himachal Pradesh State Biodiversity Board, Shimla)