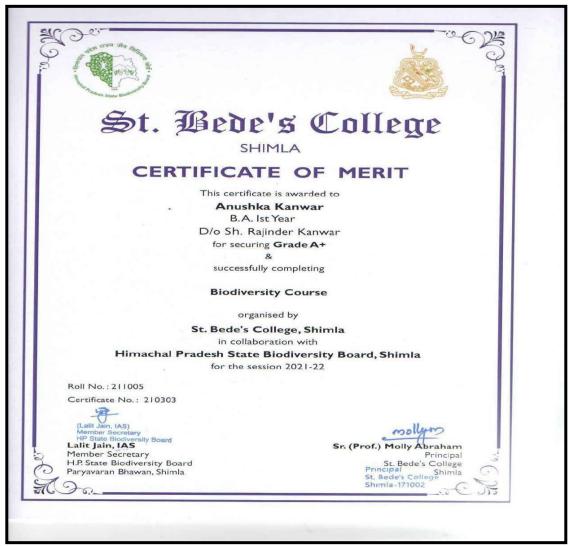

# **Biodiversity Certificate**

Certificate on Biodiversity Course (First Year)

Certificate on Biodiversity Course (Second Year)