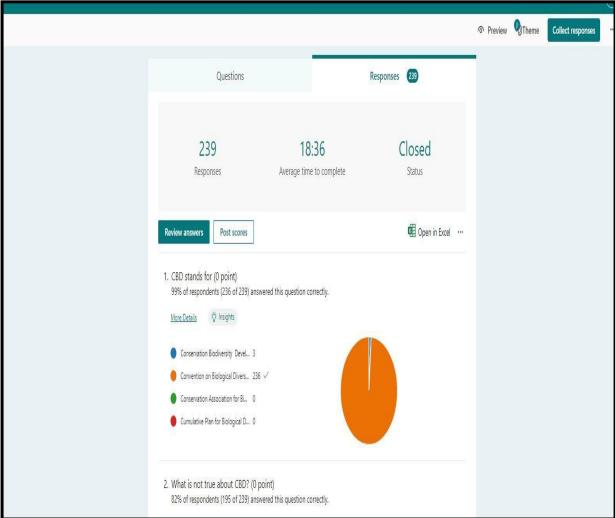

ats to biodiversity
- Awareness related to opportunities and challenges surrounding community-based conservation.

**START DATE:** OCTOBER 4, 2021

**END DATE:** APRIL 2, 2022

**EXAM DATE:** APRIL 4, 2022

**TIMINGS:** 3:00 P.M. – 4:00 P.M.

**EXAMINATION MODE:** ONLINE (MS TEAMS)

**TOTAL NUMBER OF STUDENTS ENROLLED: 85** 

**CERTIFICATION: 74** 



#### LIST OF ACTIVITIES DONE UNDER MOU

- Lectures By Eminent Faculties
- Study material
- Classes In Online Mode Using MS-Teams Platform
- Online Test
- Certification

# **Lectures By Eminent Faculties**



Classes in Online Mode Using MS-Teams Platform

#### • Study material

Presentations and e-contents were shared with the students



Presentations and e-contents





#### Presentations and e-contents



Online Test







Online Test





Online Test



**CLASS: SECOND YEAR** 

**OFFERED TO:** BCA/BA/BSC

# **OBJECTIVES:**

• To explore the basics of biodiversity

- To study various tools and techniques relevant to monitoring of biological diversity
- To understand the flora and fauna diversity

# **LEARNING OUTCOMES:**

- Deep knowledge of biodiversity and its importance
- Understanding current threats to biodiversity
- Awareness related to opportunities and challenges surrounding community-based conservation.

**START DATE:** OCTOBER 4, 2021

**END DATE:** APRIL 2, 2022

**EXAM DATE:** APRIL 4, 2022

**TIMINGS:** 3:00 P.M. – 4:00 P.M.

**EXAMINATION MODE:** ONLINE (MS TEAMS)

**TOTAL NUMBER OF STUDENTS ENROLLED:** 166

**CERTIFICATION: 166** 



#### LIST OF ACTIVITIES DONE UNDER MOU

- Lectures By Eminent Faculties
- S