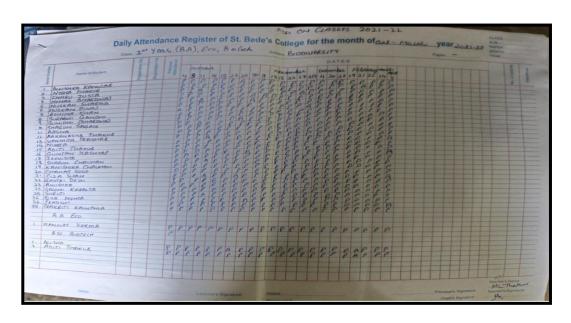

# **Biodiversity Attendance**

|    |            |                   |              |                | St. Bede's (                   | ollege, Shimle    |                |                |                |          |               |
|----|------------|-------------------|--------------|----------------|--------------------------------|-------------------|----------------|----------------|----------------|----------|---------------|
|    |            |                   |              |                | Biodiver                       | sity Ist year     |                |                |                |          |               |
|    | Roll No.   | Name              | Class        | March 21, 2022 | Attends<br>2 March 21,<br>2022 | March 26,<br>2022 | March 26, 2022 | March 28, 2022 | March 28, 2022 | April 2, | April 2, 2022 |
|    |            | 05 ANUSHKA KANWAR | B.A 1st Year | P              | p                              | P                 | P              | p              | P              | 2022     |               |
|    |            | I NYASA THAKUR    | B.A 1st Year | P              | p                              | P                 | P              | P              | P              | A        | P             |
|    | 3 21101    | 4 CHARU JUSTA     | B.A 1st Year |                | P                              | p                 | P              | p              | P              | P        | P             |
|    | 4 21102    | MEHAK BHARDWAJ    | B.A 1st Year |                | P                              | P                 | P              | P              |                | P        | P             |
|    | 211024     | MUSKAN SHARMA     | B.A 1st Year | P              | P                              | P                 | P              | P              | P              | P        | P             |
| 1  | 211025     | MUSKAN PINTU      | B.A 1st Year | P              | P                              | p                 | P              | P              | P              | Б        | P             |
| 7  | 211026     | ASHIMA KHAN       | B.A 1st Year | P              | P.                             | P                 | P              |                | P              | P        | P             |
| 8  | 211028     | SURABHI GANDHI    | B.A 1st Year | P              | р                              | P                 | P              | P              | P              | P        | P             |
| 9  | 211029     | SUNIDHI BHADDWAY  | B.A Ist Year | P              | P                              | P                 | 18             | P              | P              | P        | P             |
| 10 | 211033 S   | HAGUN SAGAIK      |              | P              |                                | p                 | Р              | P              | P              | P        | P             |
| 11 | 211037 A   | ASNA              | B.A 1st Year | P P            |                                |                   | P              | P              | P              | P        | P             |
| 12 | 211040 A   | AKANKSHA          | D.A Ist Year |                |                                | P                 | P              | P              | P              | P        | P             |
| 13 | TI         | ANSHITA PRASHAR   | D.A Ist Year |                |                                | P                 | P              | P              | P              | A        | P             |
| 4  | 211052 NI  |                   | J.A Ist Tear | P              |                                | P                 | P              | P              | P              | P        | P             |
| 5  |            | DITI THAKUR       | .A Ist Year  | P              | 1                              | Р                 | P              | P              | P              | P        | P             |
|    | -11004 741 | B                 | .A 1st Year  | P              | 1                              | P                 | P              | P              | P              | P        | P             |
|    |            |                   |              | G. C.          |                                |                   |                |                |                |          |               |