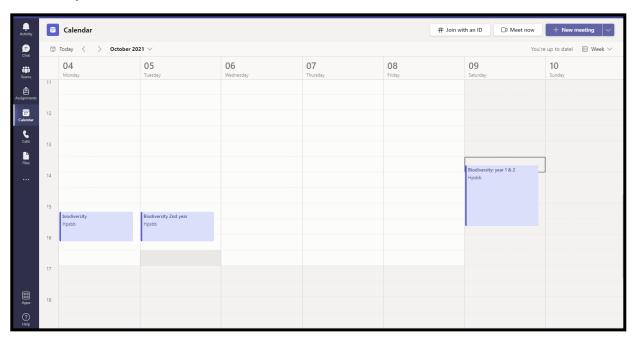

**START DATE:** OCTOBER 4, 2021

**END DATE:** APRIL 2, 2022

**EXAM DATE:** APRIL 4, 2022

**TIMINGS:** 3:00 P.M. – 4:00 P.M.

**EXAMINATION MODE:** ONLINE (MS TEAMS)

**TOTAL NUMBER OF STUDENTS ENROLLED: 85** 

**START DATE:** OCTOBER 4, 2021

**END DATE:** APRIL 2, 2022

**EXAM DATE:** APRIL 4, 2022

**TIMINGS:** 3:00 P.M. – 4:00 P.M.

**EXAMINATION MODE:** ONLINE (MS TEAMS)

**TOTAL NUMBER OF STUDENTS ENROLLED:** 166