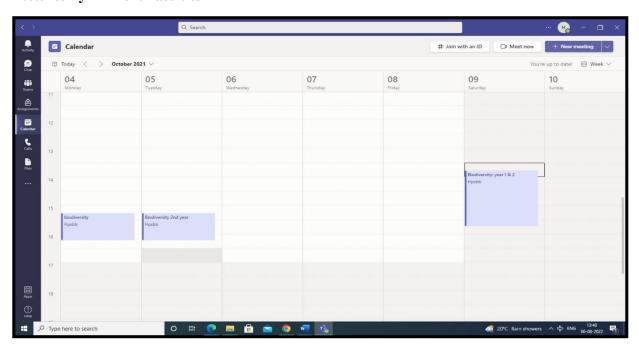

**START DATE:** OCTOBER 4, 2021

**END DATE:** APRIL 2, 2022

**EXAM DATE:** APRIL 4, 2022

**TIMINGS:** 3:00 P.M. – 4:00 P.M.

**EXAMINATION MODE:** ONLINE (MS TEAMS)

**TOTAL NUMBER OF STUDENTS ENROLLED: 85** 

**START DATE:** OCTOBER 4, 2021

**END DATE:** APRIL 2, 2022

**EXAM DATE:** APRIL 4, 2022

**TIMINGS:** 3:00 P.M. – 4:00 P.M.

**EXAMINATION MODE:** ONLINE (MS TEAMS)

**TOTAL NUMBER OF STUDENTS ENROLLED:** 166