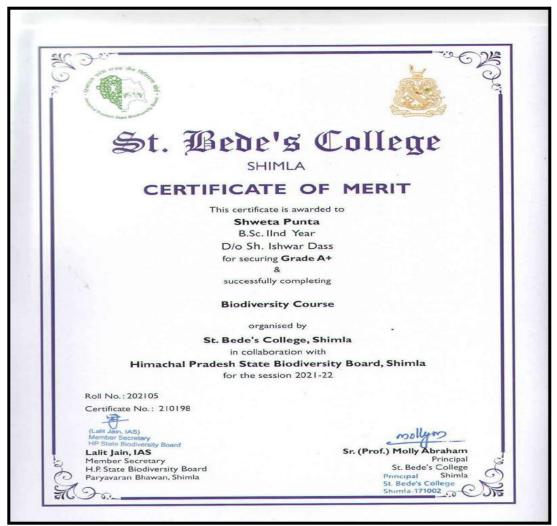

# **Biodiversity Certificate**

Certificate on Biodiversity Course (First Year)

Certificate on Biodiversity Course (Second Year)