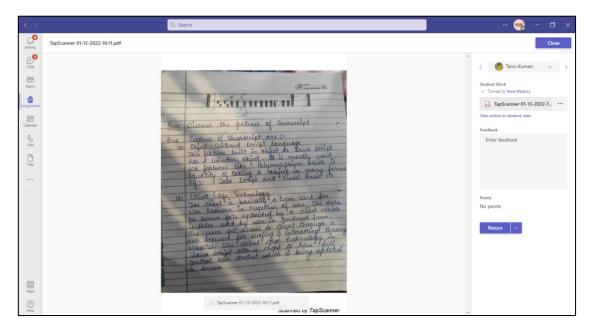

| Status 💌     | Feedback | / 5             |              |
| Ankita                                                                       |              | Ç        | 5               | $\checkmark$ |
| 🗆 🧓 Ansari, Zenab                                                            | ✓ Returned   | Ç        | 5               | $\checkmark$ |
| 🗆 💽 Anshika                                                                  | ✓ Returned   | Ç        | 5               | $\checkmark$ |
| Astha                                                                        | ✓ Returned   | Ç        | 5               | $\checkmark$ |
| 🗌 関 bhardwaj, rashi                                                          | ← Returned   | Ç        | 5               | $\checkmark$ |





## **Project Work of the Students**





## **Student Progression During the Year**

| Reference No: 1468613535831321                                                                                                                                                                                                                                                                                                  | Reference No : 7649868369211853                                                                                                                                                                                                                                                                                                 |
|----------------------------------------------------------------