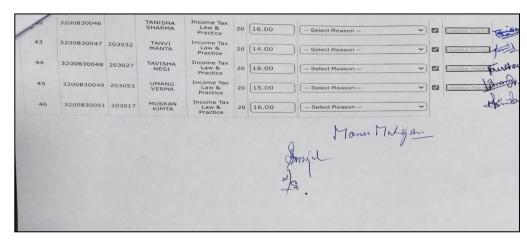

|     | 3200830022 |        | ARORA             | Practice                        | 20 | 19.00  | - Select Reason   |    | 2        | Tenfalle                                                                                                                                                                                                                                                                                                                                                                                                                                                                                                                                                                                                                                                                                                                                                                                                                                                                                                                                                                                                                                                                                                                                                                                                                                                                                                                                                                                                                                                                                                                                                                                                                                                                                                                                                                                                                                                                                                                                                                                                                                                                                                                       |
|-----|------------|--------|-------------------|---------------------------------|----|--------|-------------------|----|----------|--------------------------------------------------------------------------------------------------------------------------------------------------------------------------------------------------------------------------------------------------------------------------------------------------------------------------------------------------------------------------------------------------------------------------------------------------------------------------------------------------------------------------------------------------------------------------------------------------------------------------------------------------------------------------------------------------------------------------------------------------------------------------------------------------------------------------------------------------------------------------------------------------------------------------------------------------------------------------------------------------------------------------------------------------------------------------------------------------------------------------------------------------------------------------------------------------------------------------------------------------------------------------------------------------------------------------------------------------------------------------------------------------------------------------------------------------------------------------------------------------------------------------------------------------------------------------------------------------------------------------------------------------------------------------------------------------------------------------------------------------------------------------------------------------------------------------------------------------------------------------------------------------------------------------------------------------------------------------------------------------------------------------------------------------------------------------------------------------------------------------------|
| 22  | 3200830023 | 203016 | NIKITA<br>CHAUHAN | Income Tax<br>Law &<br>Practice | 20 | [16.00 | Select Reason     | ~  |          | Chaut                                                                                                                                                                                                                                                                                                                                                                                                                                                                                                                                                                                                                                                                                                                                                                                                                                                                                                                                                                                                                                                                                                                                                                                                                                                                                                                                                                                                                                                                                                                                                                                                                                                                                                                                                                                                                                                                                                                                                                                                                                                                                                                          |
| 23  | 3200830024 |        | PALLVI<br>SHARMA  | Income Tax<br>Law &<br>Practice | 20 | [18.00 | - Select Reason   | ~  |          | The state of the s |
| 24  | 3200830025 | 203034 | PRIYA             | Income Tax                      | 20 | 16.00  | - Select Reason   | ~  |          | - Pina                                                                                                                                                                                                                                                                                                                                                                                                                                                                                                                                                                                                                                                                                                                                                                                                                                                                                                                                                                                                                                                                                                                                                                                                                                                                                                                                                                                                                                                                                                                                                                                                                                                                                                                                                                                                                                                                                                                                                                                                                                                                                                                         |
| 25  | 3200830026 |        | PRIYA             | Practice<br>Income Tax          |    |        |                   |    |          | 2Suca                                                                                                                                                                                                                                                                                                                                                                                                                                                                                                                                                                                                                                                                                                                                                                                                                                                                                                                                                                                                                                                                                                                                                                                                                                                                                                                                                                                                                                                                                                                                                                                                                                                                                                                                                                                                                                                                                                                                                                                                                                                                                                                          |
| 200 |            |        | GURUNG            | Law & Practice                  | 20 | 18.00  | Select Reason     | ~  |          | Continue of                                                                                                                                                                                                                                                                                                                                                                                                                                                                                                                                                                                                                                                                                                                                                                                                                                                                                                                                                                                                                                                                                                                                                                                                                                                                                                                                                                                                                                                                                                                                                                                                                                                                                                                                                                                                                                                                                                                                                                                                                                                                                                                    |
| 26  | 3200830027 |        | SHARMA            | Law &<br>Practice               | 20 | 18.00  | - Select Reason   | ~  |          | Mukilashay                                                                                                                                                                                                                                                                                                                                                                                                                                                                                                                                                                                                                                                                                                                                                                                                                                                                                                                                                                                                                                                                                                                                                                                                                                                                                                                                                                                                                                                                                                                                                                                                                                                                                                                                                                                                                                                                                                                                                                                                                                                                                                                     |
| 27  | 3200830028 |        | RAVEENA           | Income Tax<br>Law &<br>Practice | 20 | 14.00  | Select Reason     | ~  |          | Update Marks                                                                                                                                                                                                                                                                                                                                                                                                                                                                                                                                                                                                                                                                                                                                                                                                                                                                                                                                                                                                                                                                                                                                                                                                                                                                                                                                                                                                                                                                                                                                                                                                                                                                                                                                                                                                                                                                                                                                                                                                                                                                                                                   |
| 28  | 3200830029 |        | REETIKA<br>SHARMA | Income Tax<br>Law &<br>Practice | 20 | 17.00  | Select Reason     | ~  | <b>2</b> | Update Marks                                                                                                                                                                                                                                                                                                                                                                                                                                                                                                                                                                                                                                                                                                                                                                                                                                                                                                                                                                                                                                                                                                                                                                                                                                                                                                                                                                                                                                                                                                                                                                                                                                                                                                                                                                                                                                                                                                                                                                                                                                                                                                                   |
| 29  | 3200830030 | 203006 | RHYTHM<br>SOOD    | Income Tax<br>Law &<br>Practice | 20 | 18.00  | - Select Reason - | ~) | 2        | Update Marks                                                                                                                                                                                                                                                                                                                                                                                                                                                                                                                                                                                                                                                                                                                                                                                                                                                                                                                                                                                                                                                                                                                                                                                                                                                                                                                                                                                                                                                                                                                                                                                                                                                                                                                                                                                                                                                                                                                                                                                                                                                                                                                   |
| 30  | 3200830031 |        | RISHIKA           | Income Tax<br>Law &             | 20 | 16.00  | - Select Reason   | ~  |          | Bulle Marks                                                                                                                                                                                                                                                                                                                                                                                                                                                                                                                                                                                                                                                                                                                                                                                                                                                                                                                                                                                                                                                                                                                                                                                                                                                                                                                                                                                                                                                                                                                                                                                                                                                                                                                                                                                                                                                                                                                                                                                                                                                                                                                    |
| 31  |            |        | RISHIKA           | Practice<br>Income Tax          |    |        |                   |    |          | Dillion                                                                                                                                                                                                                                                                                                                                                                                                                                                                                                                                                                                                                                                                                                                                                                                                                                                                                                                                                                                                                                                                                                                                                                                                                                                                                                                                                                                                                                                                                                                                                                                                                                                                                                                                                                                                                                                                                                                                                                                                                                                                                                                        |
| 31  | 3200830032 | 31     | PANT              | Law &<br>Practice               | 20 | 17.00  | - Select Reason   |    |          | Pishib : a                                                                                                                                                                                                                                                                                                                                                                                                                                                                                                                                                                                                                                                                                                                                                                                                                                                                                                                                                                                                                                                                                                                                                                                                                                                                                                                                                                                                                                                                                                                                                                                                                                                                                                                                                                                                                                                                                                                                                                                                                                                                                                                     |
| 32  | 3200830033 |        | RISHITA           | Income Tax<br>Law &<br>Practice | 20 | 17.00  | Select Reason     | ~  |          | Pante Marks                                                                                                                                                                                                                                                                                                                                                                                                                                                                                                                                                                                                                                                                                                                                                                                                                                                                                                                                                                                                                                                                                                                                                                                                                                                                                                                                                                                                                                                                                                                                                                                                                                                                                                                                                                                                                                                                                                                                                                                                                                                                                                                    |
| 33  | 3200830034 | 203029 | RITIKA            | Income Tax<br>Law &<br>Practice | 20 | 17.00  | - Select Reason   | ~  |          | Update Marks                                                                                                                                                                                                                                                                                                                                                                                                                                                                                                                                                                                                                                                                                                                                                                                                                                                                                                                                                                                                                                                                                                                                                                                                                                                                                                                                                                                                                                                                                                                                                                                                                                                                                                                                                                                                                                                                                                                                                                                                                                                                                                                   |
| 34  | 3200830035 |        | RITIKA<br>GUPTA   | Income Tax<br>Law &<br>Practice | 20 | 18.00  | - Select Reason   | ~  | 2        | Update Marks                                                                                                                                                                                                                                                                                                                                                                                                                                                                                                                                                                                                                                                                                                                                                                                                                                                                                                                                                                                                                                                                                                                                                                                                                                                                                                                                                                                                                                                                                                                                                                                                                                                                                                                                                                                                                                                                                                                                                                                                                                                                                                                   |
| 35  | 3200830036 |        | RITIKA<br>PANWAR  | Income Tax<br>Law &<br>Practice | 20 | 16.00  | Select Reason     | ~  |          | Ritika<br>Update Marks                                                                                                                                                                                                                                                                                                                                                                                                                                                                                                                                                                                                                                                                                                                                                                                                                                                                                                                                                                                                                                                                                                                                                                                                                                                                                                                                                                                                                                                                                                                                                                                                                                                                                                                                                                                                                                                                                                                                                                                                                                                                                                         |
| 36  | 3200830038 | 203031 | RIYA<br>THAKUR    | Income Tax<br>Law &             | 20 | 17.00  | - Select Reason   | ~  | 2        | Riy a                                                                                                                                                                                                                                                                                                                                                                                                                                                                                                                                                                                                                                                                                                                                                                                                                                                                                                                                                                                                                                                                                                                                                                                                                                                                                                                                                                                                                                                                                                                                                                                                                                                                                                                                                                                                                                                                                                                                                                                                                                                                                                                          |
| 37  | 3200830039 | 203082 | RUBY VERMA        | Practice Income Tax             | 20 | 19.00  | - Select Reason - | ~  |          | Update Marks                                                                                                                                                                                                                                                                                                                                                                                                                                                                                                                                                                                                                                                                                                                                                                                                                                                                                                                                                                                                                                                                                                                                                                                                                                                                                                                                                                                                                                                                                                                                                                                                                                                                                                                                                                                                                                                                                                                                                                                                                                                                                                                   |
| 3/  | 3200830039 | 203002 | RODI VENUE        | Practice<br>Income Tax          |    |        | - Select Reason   | _  |          | Seema                                                                                                                                                                                                                                                                                                                                                                                                                                                                                                                                                                                                                                                                                                                                                                                                                                                                                                                                                                                                                                                                                                                                                                                                                                                                                                                                                                                                                                                                                                                                                                                                                                                                                                                                                                                                                                                                                                                                                                                                                                                                                                                          |
| 38  | 3200830040 | 203042 | SEEMA             | Law &<br>Practice               | 20 | 19.00  | Select Reason     |    |          | Supul                                                                                                                                                                                                                                                                                                                                                                                                                                                                                                                                                                                                                                                                                                                                                                                                                                                                                                                                                                                                                                                                                                                                                                                                                                                                                                                                                                                                                                                                                                                                                                                                                                                                                                                                                                                                                                                                                                                                                                                                                                                                                                                          |
| 39  | 3200830041 |        | SEJAL             | Income Tax<br>Law &<br>Practice | 20 | 17.00  | Select Reason     | ~  |          | Update Mark                                                                                                                                                                                                                                                                                                                                                                                                                                                                                                                                                                                                                                                                                                                                                                                                                                                                                                                                                                                                                                                                                                                                                                                                                                                                                                                                                                                                                                                                                                                                                                                                                                                                                                                                                                                                                                                                                                                                                                                                                                                                                                                    |
| 10  | 3200830043 | 203036 | SIMRAN<br>SHARMA  | Income Tax<br>Law &<br>Practice | 20 | 15.00  | - Select Reason   | ~  |          | Update Mark                                                                                                                                                                                                                                                                                                                                                                                                                                                                                                                                                                                                                                                                                                                                                                                                                                                                                                                                                                                                                                                                                                                                                                                                                                                                                                                                                                                                                                                                                                                                                                                                                                                                                                                                                                                                                                                                                                                                                                                                                                                                                                                    |
| 11  | 3200830044 |        | SRISHTI<br>VERMA  | Income Tax<br>Law &<br>Practice | 20 | 14.00  | - Select Reason   | ~  |          | Update Mark                                                                                                                                                                                                                                                                                                                                                                                                                                                                                                                                                                                                                                                                                                                                                                                                                                                                                                                                                                                                                                                                                                                                                                                                                                                                                                                                                                                                                                                                                                                                                                                                                                                                                                                                                                                                                                                                                                                                                                                                                                                                                                                    |
|     |            |        |                   |                                 |    |        |                   |    |          |                                                                                                                                                                                                                                                                                                                                                                                                                                                                                                                                                                                                                                                                                                                                                                                                                                                                                                                                                                                                                                                                                                                                                                                                                                                                                                                                                                                                                                                                                                                                                                                                                                                                                                                                                                                                                                                                                                                                                                                                                                                                                                                                |