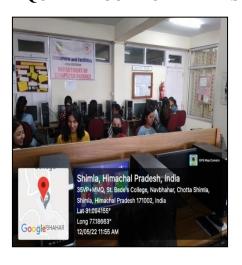

|  |  |
|                                                                                                                        | Save Data                        |                |                                         |                |      |      |         |         |     |              |         |           |                             |      |      |     |      |                |      |          |    |   |   |                |  |  |















#### ONLINE ATTENDANCE RECORD ON MS-TEAMS















#### E-NOTES SHARED THROUGH MS TEAMS























### **E- ASSIGNMENTS**













### WHAT'S APP GROUPS TO SOLVE QUERIES















#### **CYBER CAFE**











### TEACHERS USING SMART CLASSROOMS & PROJECTOR











## WELL EQUIPPED COMPUTER LABS



















### TEACHERS AND STUDENTS ARE PROVIDED THE ACCESS TO INFLIBNET



https://www.inflibnet.ac.in/



### FACULTY DEVELOPMENT PROGRAMS

1) FDP for Course Plan and Instructional Design









2) FDP on "Revamping Emotional and Professional Paradigms for an Inclusive Approach to Holistic Education" in Collaboration with Chitkara University under the aegis of IQAC, St. Bede's College, Shimla from March 3,2022 to March 7, 2022.





### ONLINE ELECTIONS (USING ICT TOOLS)













Kindly refer to this office letter no.HPSCW/NCW-1/2015-1939-1946 dated 23rd February 2022. The venue of the program will be G.S.S.S(girls) Portmore Shimla -1 (H.P.)

On Thu, Feb 24, 2022 at 4:31 PM hpscw shimla <shimlahpscw@gmail.com> wrote:

<u>Back</u>

Sr. Dr. Molly Abraham Principal St. Bede's