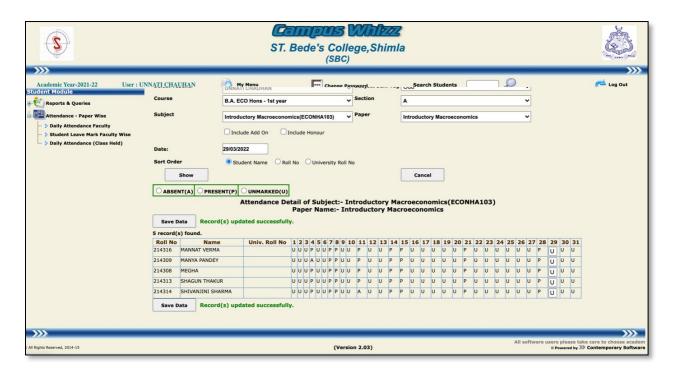

#### PORTAL USED BY TEACHERS TO MAINTAIN ATTENDANCE RECORDS

• ONLINE ATTENDANCE RECORD ON CAMPUS WHIZZ

| \$                                                                                                                     | ST. Bede's College, Shimla (SBC) |                |                                         |                |      |      |         |         |     |              |         |           |                             |      |      |     |      |                |      |          |    |   |   |                |  |  |
|------------------------------------------------------------------------------------------------------------------------|----------------------------------|----------------|-----------------------------------------|----------------|------|------|---------|---------|-----|--------------|---------|-----------|-----------------------------|------|------|-----|------|----------------|------|----------|----|---|---|----------------|--|--|
| Academic Vear-2021-22  Student Module  Mu Manu  Mark Daily Attendance Faculty Wise  Mark Daily Attendance Faculty Wise |                                  |                |                                         |                |      |      |         |         |     |              |         |           |                             |      | 00.0 |     |      |                |      |          |    |   |   |                |  |  |
| Attendance - Paper Wise                                                                                                |                                  | acher          | SHWETA THAKUR                           |                |      |      |         |         |     | m Tag Odd    |         |           |                             |      |      |     |      |                |      |          |    |   |   |                |  |  |
| Daily Attendance Faculty     Student Leave Mark Faculty                                                                |                                  |                |                                         | B.Sc 2nd Year  |      |      | Section |         |     |              |         |           |                             |      | A    |     |      |                |      |          |    |   |   |                |  |  |
| Daily Attendance (Class                                                                                                |                                  |                |                                         |                |      |      |         |         |     |              |         |           |                             |      |      |     |      |                |      |          |    |   |   |                |  |  |
|                                                                                                                        | nject                            |                | SEC Zoo                                 | logy(ZOOL SEC) |      |      |         |         |     | 0            | Pa      | per       | Medical Diagnosis TH SEC- I |      |      |     |      |                |      |          |    |   |   |                |  |  |
|                                                                                                                        |                                  |                | Include Add On Include Honour           |                |      |      |         |         |     |              |         |           |                             |      |      |     |      |                |      |          |    |   |   |                |  |  |
|                                                                                                                        | :e:                              |                | 1/12/2021                               |                |      |      |         |         |     |              |         |           |                             |      |      |     |      |                |      |          |    |   |   |                |  |  |
|                                                                                                                        | t Orde                           | er             | Student Name Roll No University Roll No |                |      |      |         |         |     |              |         |           |                             |      |      |     |      |                |      |          |    |   |   |                |  |  |
|                                                                                                                        |                                  | Show           |                                         |                |      |      |         |         |     |              |         |           |                             |      |      |     | Can  | cel            |      |          |    |   |   |                |  |  |
|                                                                                                                        | ADCEN                            | NT(A) OPRESE   | NT(B)                                   | INMARKED(II)   |      |      |         |         |     |              |         |           |                             |      |      |     |      |                |      |          |    |   |   |                |  |  |
|                                                                                                                        | ABSER                            | VI(A) PRESE    | NI(P)                                   | Atter          | ad a | nc   | . D     | ota     |     | ٠ <b>.</b> 6 | uhi     | oct       | C                           | EC : | 701  | .lo | aví. | 70             | nı ( | SEC      | ٠, |   |   |                |  |  |
|                                                                                                                        |                                  |                |                                         | Atter          |      |      |         |         |     |              |         |           | Dia                         |      |      |     |      |                |      | SEC      | ,  |   |   |                |  |  |
|                                                                                                                        | Save D                           | Data           |                                         |                |      |      |         |         |     |              |         |           |                             |      |      |     |      |                |      |          |    |   |   |                |  |  |
|                                                                                                                        |                                  | (s) found.     |                                         |                |      |      | _       |         |     |              |         |           |                             |      |      |     |      |                |      |          |    |   |   |                |  |  |
|                                                                                                                        | II No<br>130                     | Name<br>ADITI  | :                                       | Univ. Roll No  |      | < i. |         |         |     | <b>7 8</b>   |         | <b>11</b> | <b>12</b><br>U              |      |      |     |      | <b>17</b><br>U | _    |          |    |   |   | <b>23</b><br>U |  |  |
|                                                                                                                        |                                  | ANUSHKA KAPOO  | \D                                      |                | U    | 4    | ш       | ш       | Щ   | JU           | _       | U         |                             |      |      | _   |      | U              |      | <u> </u> |    |   |   | U              |  |  |
|                                                                                                                        |                                  | AWANTIKA       | /K                                      |                | U    | 4    | ш       | $\perp$ | Щ   | JU           | $\perp$ | U         |                             |      |      |     |      | U              |      |          |    |   |   | U              |  |  |
|                                                                                                                        |                                  | CHINMAY SHARM  | Δ                                       |                | U    | 4.   | ш       |         | Щ   | יטו          |         | U         |                             |      | 1    |     |      | U              |      | -        |    |   |   | U              |  |  |
|                                                                                                                        |                                  | DEEPALI SHARM  |                                         |                | U    | 4    | ш       | $\perp$ | Щ   | JU           | $\perp$ | U         |                             |      |      |     |      | U              |      |          |    |   |   | U              |  |  |
|                                                                                                                        |                                  | DIVESHI CHAUH  |                                         | u              | 4    | ш    | $\perp$ | Щ       | JU  | $\perp$      | U       |           |                             |      |      |     | U    |                |      |          |    |   | U |                |  |  |
|                                                                                                                        |                                  | ERA CHAUHAN    |                                         |                |      | 4    | ш       | ш       | Щ   | JU           | _       | U         |                             |      | P    |     |      | U              |      |          |    |   | _ | U              |  |  |
|                                                                                                                        |                                  | KAAMAKSHI GOS  | WAMI                                    |                | U    | 1    |         |         |     | JU           |         | U         |                             |      | P    |     |      | U              |      | _        |    |   |   | U              |  |  |
|                                                                                                                        | 035                              | KALPANA SHARMA |                                         |                | U    | 4.   | U       | J U     | UL  | JU           | JU      | U         | U                           | U    | P    | U   | Р    | U              | U    | U        | Р  | A | U | U              |  |  |
|                                                                                                                        | 021                              | MANISHA RAWAT  |                                         |                | U    | l    | U       | J U     | υL  | J U          | JU      | U         | U                           | U    | Р    | U   | Р    | U              | U    | U        | Р  | Р | U | U              |  |  |
|                                                                                                                        | 800                              | MUSKAN SHARM   | A                                       |                | U    | l    | U       | J U     | UL  | JU           | JU      | U         | U                           | U    | Р    | U   | Р    | U              | U    | U        | Α  | Р | U | U              |  |  |
|                                                                                                                        | 140                              | SHAIFUL        |                                         | U              | 1    | U    | J U     | υL      | J U | JU           | U       | U         | U                           | Α    | U    | Α   | U    | U              | U    | Р        | Р  | U | U |                |  |  |
|                                                                                                                        | 131                              | SHELJA         |                                         |                | U    | ار   | U       | J U     | υL  | J U          | JU      | U         | U                           | U    | Α    | U   | Α    | U              | U    | U        | Α  | Р | U | U              |  |  |
|                                                                                                                        | 003                              | SHIVANGI       |                                         |                | U    | ) (  | U       | J U     | υL  | U            | J U     | U         | U                           | U    | Р    | U   | Р    | U              | U    | U        | Р  | Р | U | U              |  |  |
|                                                                                                                        | 105                              | SHWETA PUNTA   |                                         |                | U    |      | U       | U U     | UL  | J U          | JU      | U         | U                           | U    | Р    | U   | Р    | U              | U    | U        | Р  | Р | U | U              |  |  |
|                                                                                                                        | 075                              | TAVISHI SHARMA |                                         |                | U    |      | U       | U U     | UL  | J U          | JU      | U         | U                           | U    | Р    | U   | Α    | U              | U    | U        | Р  | Р | U | U              |  |  |
|                                                                                                                        | Save Data                        |                |                                         |                |      |      |         |         |     |              |         |           |                             |      |      |     |      |                |      |          |    |   |   |                |  |  |