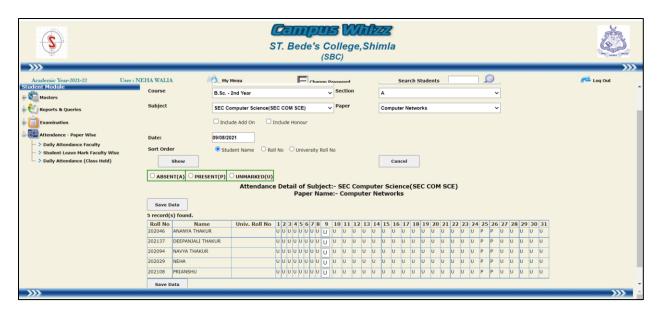

#### PORTAL USED BY TEACHERS TO MAINTAIN ATTENDANCE RECORDS

• ONLINE ATTENDANCE RECORD ON CAMPUS WHIZZ

| \$                                                                                                                     | ST. Bede's College, Shimla (SBC) |                |                                         |                |      |      |         |         |     |              |         |           |                             |      |      |     |      |                |      |          |    |   |   |                |  |  |
|------------------------------------------------------------------------------------------------------------------------|----------------------------------|----------------|-----------------------------------------|----------------|------|------|---------|---------|-----|--------------|---------|-----------|-----------------------------|------|------|-----|------|----------------|------|----------|----|---|---|----------------|--|--|
| Academic Vear-2021-22  Student Module  Mu Manu  Mark Daily Attendance Faculty Wise  Mark Daily Attendance Faculty Wise |                                  |                |                                         |                |      |      |         |         |     |              |         |           |                             |      | 00.0 |     |      |                |      |          |    |   |   |                |  |  |
| Attendance - Paper Wise                                                                                                |                                  | acher          | SHWETA THAKUR                           |                |      |      |         |         |     | m Tag Odd    |         |           |                             |      |      |     |      |                |      |          |    |   |   |                |  |  |
| Daily Attendance Faculty     Student Leave Mark Faculty                                                                |                                  |                |                                         | B.Sc 2nd Year  |      |      | Section |         |     |              |         |           |                             |      | A    |     |      |                |      |          |    |   |   |                |  |  |
| Daily Attendance (Class                                                                                                |                                  |                |                                         |                |      |      |         |         |     |              |         |           |                             |      |      |     |      |                |      |          |    |   |   |                |  |  |
|                                                                                                                        | nject                            |                | SEC Zoo                                 | logy(ZOOL SEC) |      |      |         |         |     | 0            | Pa      | per       | Medical Diagnosis TH SEC- I |      |      |     |      |                |      |          |    |   |   |                |  |  |
|                                                                                                                        |                                  |                | Include Add On Include Honour           |                |      |      |         |         |     |              |         |           |                             |      |      |     |      |                |      |          |    |   |   |                |  |  |
|                                                                                                                        | :e:                              |                | 1/12/2021                               |                |      |      |         |         |     |              |         |           |                             |      |      |     |      |                |      |          |    |   |   |                |  |  |
|                                                                                                                        | t Orde                           | er             | Student Name Roll No University Roll No |                |      |      |         |         |     |              |         |           |                             |      |      |     |      |                |      |          |    |   |   |                |  |  |
|                                                                                                                        |                                  | Show           |                                         |                |      |      |         |         |     |              |         |           |                             |      |      |     | Can  | cel            |      |          |    |   |   |                |  |  |
|                                                                                                                        | ADCEN                            | NT(A) OPRESE   | NT(B)                                   | INMARKED(II)   |      |      |         |         |     |              |         |           |                             |      |      |     |      |                |      |          |    |   |   |                |  |  |
|                                                                                                                        | ABSER                            | VI(A) PRESE    | NI(P)                                   | Atter          | ad a | nc   | . D     | ota     |     | ٠ <b>.</b> 6 | uhi     | oct       | C                           | EC : | 701  | .lo | aví. | 70             | nı ( | SEC      | ٠, |   |   |                |  |  |
|                                                                                                                        |                                  |                |                                         | Atter          |      |      |         |         |     |              |         |           | Dia                         |      |      |     |      |                |      | SEC      | ,  |   |   |                |  |  |
|                                                                                                                        | Save D                           | Data           |                                         |                |      |      |         |         |     |              |         |           |                             |      |      |     |      |                |      |          |    |   |   |                |  |  |
|                                                                                                                        |                                  | (s) found.     |                                         |                |      |      | _       |         |     |              |         |           |                             |      |      |     |      |                |      |          |    |   |   |                |  |  |
|                                                                                                                        | II No<br>130                     | Name<br>ADITI  | :                                       | Univ. Roll No  |      | < i. |         |         |     | <b>7 8</b>   |         | <b>11</b> | <b>12</b><br>U              |      |      |     |      | <b>17</b><br>U | _    |          |    |   |   | <b>23</b><br>U |  |  |
|                                                                                                                        |                                  | ANUSHKA KAPOO  | \D                                      |                | U    | 4    | ш       | ш       | Щ   | JU           | _       | U         |                             |      |      | _   |      | U              |      | <u> </u> |    |   |   | U              |  |  |
|                                                                                                                        |                                  | AWANTIKA       | /K                                      |                | U    | 4    | ш       | $\perp$ | Щ   | JU           | $\perp$ | U         |                             |      |      |     |      | U              |      |          |    |   |   | U              |  |  |
|                                                                                                                        |                                  | CHINMAY SHARM  | Δ                                       |                | U    | 4.   | ш       |         | Щ   | יטו          |         | U         |                             |      | 1    |     |      | U              |      | -        |    |   |   | U              |  |  |
|                                                                                                                        |                                  | DEEPALI SHARM  |                                         |                | U    | 4    | ш       | $\perp$ | Щ   | JU           | $\perp$ | U         |                             |      |      |     |      | U              |      |          |    |   |   | U              |  |  |
|                                                                                                                        |                                  | DIVESHI CHAUH  |                                         | u              | 4    | ш    | $\perp$ | Щ       | JU  | $\perp$      | U       |           |                             |      |      |     | U    |                |      |          |    |   | U |                |  |  |
|                                                                                                                        |                                  | ERA CHAUHAN    |                                         |                |      | 4    | ш       | ш       | Щ   | JU           | _       | U         |                             |      | P    |     |      | U              |      |          |    |   | _ | U              |  |  |
|                                                                                                                        |                                  | KAAMAKSHI GOS  | WAMI                                    |                | U    | 1    |         |         |     | JU           |         | U         |                             |      | P    |     |      | U              |      | _        |    |   |   | U              |  |  |
|                                                                                                                        | 035                              | KALPANA SHARMA |                                         |                | U    | 4.   | U       | J U     | UL  | JU           | JU      | U         | U                           | U    | P    | U   | Р    | U              | U    | U        | Р  | A | U | U              |  |  |
|                                                                                                                        | 021                              | MANISHA RAWAT  |                                         |                | U    | l    | U       | J U     | υL  | J U          | JU      | U         | U                           | U    | Р    | U   | Р    | U              | U    | U        | Р  | Р | U | U              |  |  |
|                                                                                                                        | 800                              | MUSKAN SHARM   | A                                       |                | U    | l    | U       | J U     | UL  | JU           | JU      | U         | U                           | U    | Р    | U   | Р    | U              | U    | U        | Α  | Р | U | U              |  |  |
|                                                                                                                        | 140                              | SHAIFUL        |                                         | U              | 1    | U    | J U     | υL      | J U | JU           | U       | U         | U                           | Α    | U    | Α   | U    | U              | U    | Р        | Р  | U | U |                |  |  |
|                                                                                                                        | 131                              | SHELJA         |                                         |                | U    | ار   | U       | J U     | υL  | J U          | JU      | U         | U                           | U    | Α    | U   | Α    | U              | U    | U        | Α  | Р | U | U              |  |  |
|                                                                                                                        | 003                              | SHIVANGI       |                                         |                | U    | ) (  | U       | J U     | υL  | U            | J U     | U         | U                           | U    | Р    | U   | Р    | U              | U    | U        | Р  | Р | U | U              |  |  |
|                                                                                                                        | 105                              | SHWETA PUNTA   |                                         |                | U    |      | U       | U U     | UL  | J U          | JU      | U         | U                           | U    | Р    | U   | Р    | U              | U    | U        | Р  | Р | U | U              |  |  |
|                                                                                                                        | 075                              | TAVISHI SHARMA |                                         |                | U    |      | U       | U U     | UL  | J U          | JU      | U         | U                           | U    | Р    | U   | Α    | U              | U    | U        | Р  | Р | U | U              |  |  |
|                                                                                                                        | Save Data                        |                |                                         |                |      |      |         |         |     |              |         |           |                             |      |      |     |      |                |      |          |    |   |   |                |  |  |