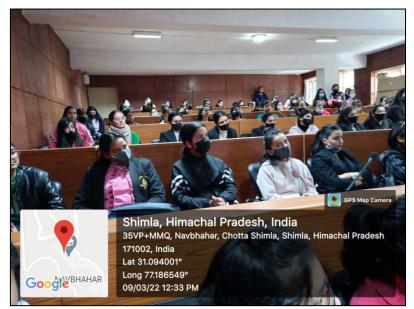

### FACULTY DEVELOPMENT PROGRAMS

1) FDP for Course Plan and Instructional Design

2) FDP on "Revamping Emotional and Professional Paradigms for an Inclusive Approach to Holistic Education" in Collaboration with Chitkara University under the aegis of IQAC, St. Bede's College, Shimla from March 3,2022 to March 7, 2022.