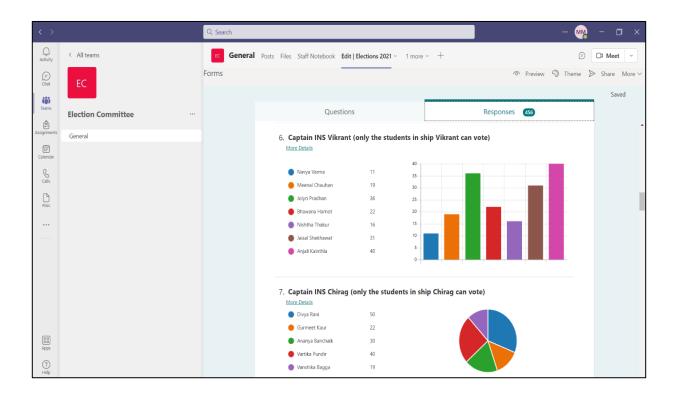

### ONLINE ELECTIONS (USING ICT TOOLS)

Kindly refer to this office letter no.HPSCW/NCW-1/2015-1939-1946 dated 23rd February 2022. The venue of the program will be G.S.S.S(girls) Portmore Shimla -1 (H.P.)