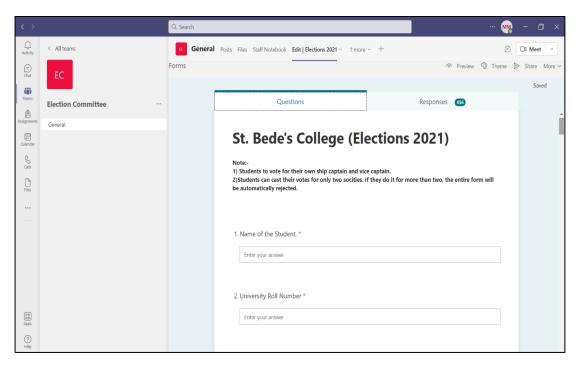

### ONLINE ELECTIONS (USING ICT TOOLS)

Kindly refer to this office letter no.HPSCW/NCW-1/2015-1939-1946 dated 23rd February 2022. The venue of the program will be G.S.S.S(girls) Portmore Shimla -1 (H.P.)