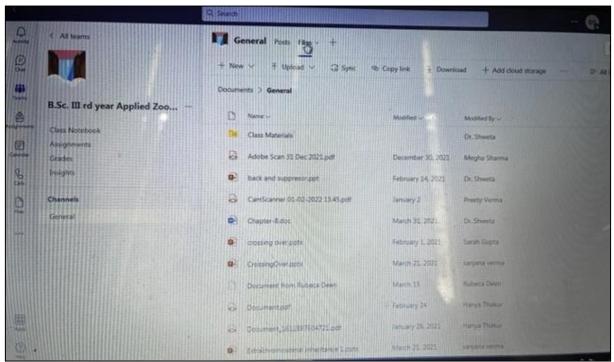

| U       | U U     | UL  | J U          | JU      | U         | U                           | U    | Р    | U   | Α    | U              | U    | U        | Р  | Р | U | U              |  |  |
|                                                                                                                        | Save Data                        |                |                                         |                |      |      |         |         |     |              |         |           |                             |      |      |     |      |                |      |          |    |   |   |                |  |  |















#### ONLINE ATTENDANCE RECORD ON MS-TEAMS















#### E-NOTES SHARED THROUGH MS TEAMS























### **E- ASSIGNMENTS**













### WHAT'S APP GROUPS TO SOLVE QUERIES















#### **CYBER CAFE**











### TEACHERS USING SMART CLASSROOMS & PROJECTOR











## WELL EQUIPPED COMPUTER LABS



















### TEACHERS AND STUDENTS ARE PROVIDED THE ACCESS TO INFLIBNET



https://www.inflibnet.ac.in/



### FACULTY DEVELOPMENT PROGRAMS

1) FDP for Course Plan and Instructional Design









2) FDP on "Revamping Emotional and Professional Paradigms for an Inclusive Approach to Holistic Education" in Collaboration with Chitkara University under the aegis of IQAC, St. Bede's College, Shimla from March 3,2022 to March 7, 2022.





### ONLINE ELECTIONS (USING ICT TOOLS)













Kindly refer to this office letter no.HPSCW/NCW-1/2015-1939-1946 dated 23rd February 2022. The venue of the program wil