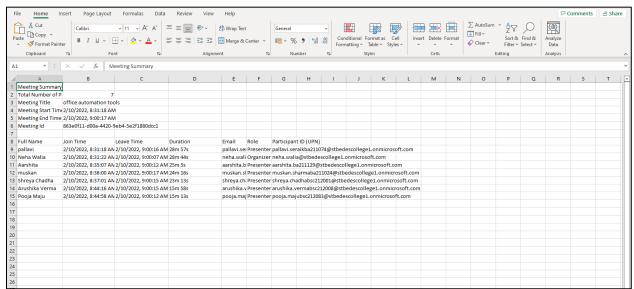

| TAVISHI SHARMA |                                         |                | U    |      | U       | U U     | UL  | J U          | JU      | U         | U                           | U    | Р    | U   | Α    | U              | U    | U        | Р  | Р | U | U              |  |  |
|                                                                                                                        | Save Data                        |                |                                         |                |      |      |         |         |     |              |         |           |                             |      |      |     |      |                |      |          |    |   |   |                |  |  |















#### ONLINE ATTENDANCE RECORD ON MS-TEAMS















#### E-NOTES SHARED THROUGH MS TEAMS























### **E- ASSIGNMENTS**













### WHAT'S APP GROUPS TO SOLVE QUERIES















#### **CYBER CAFE**











### TEACHERS USING SMART CLASSROOMS & PROJECTOR











## WELL EQUIPPED COMPUTER LABS



















### TEACHERS AND STUDENTS ARE PROVIDED THE ACCESS TO INFLIBNET



https://www.inflibnet.ac.in/



### FACULTY DEVELOPMENT PROGRAMS

1) FDP for Course Plan and Instructional Design









2) FDP on "Revamping Emotional and Professional Paradigms for an Inclusive Approach to Holistic Education" in Collaboration with Chitkara University under the aegis of IQAC, St. Bede's College, Shimla from March 3,2022 to March 7, 2022.





### ONLINE ELECTIONS (USING ICT TOOLS)













Kindly refer to