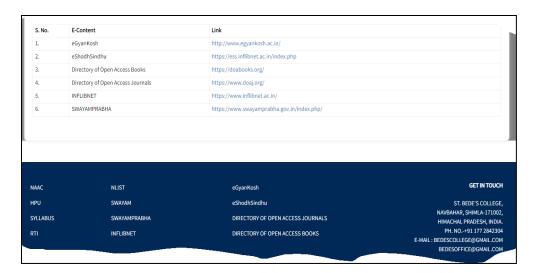

### TEACHERS AND STUDENTS ARE PROVIDED THE ACCESS TO INFLIBNET

https://www.inflibnet.ac.in/