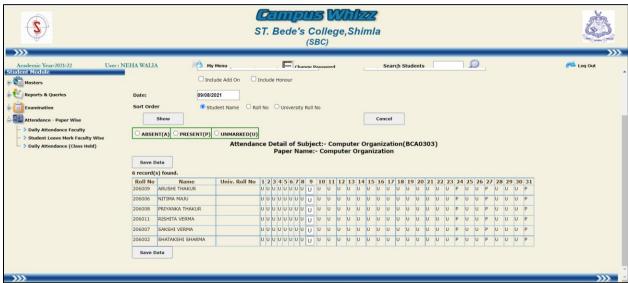

#### PORTAL USED BY TEACHERS TO MAINTAIN ATTENDANCE RECORDS

• ONLINE ATTENDANCE RECORD ON CAMPUS WHIZZ

| \$                                                                                                                     | ST. Bede's College, Shimla (SBC) |                |                                         |                |      |      |         |         |     |              |         |           |                             |      |      |     |      |                |      |          |    |   |   |                |  |  |
|------------------------------------------------------------------------------------------------------------------------|----------------------------------|----------------|-----------------------------------------|----------------|------|------|---------|---------|-----|--------------|---------|-----------|-----------------------------|------|------|-----|------|----------------|------|----------|----|---|---|----------------|--|--|
| Academic Vear-2021-22  Student Module  Mu Manu  Mark Daily Attendance Faculty Wise  Mark Daily Attendance Faculty Wise |                                  |                |                                         |                |      |      |         |         |     |              |         |           |                             |      | 00.0 |     |      |                |      |          |    |   |   |                |  |  |
| Attendance - Paper Wise                                                                                                |                                  | acher          | SHWETA THAKUR                           |                |      |      |         |         |     | m Tag Odd    |         |           |                             |      |      |     |      |                |      |          |    |   |   |                |  |  |
| Daily Attendance Faculty     Student Leave Mark Faculty                                                                |                                  |                |                                         | B.Sc 2nd Year  |      |      | Section |         |     |              |         |           |                             |      | A    |     |      |                |      |          |    |   |   |                |  |  |
| Daily Attendance (Class                                                                                                |                                  |                |                                         |                |      |      |         |         |     |              |         |           |                             |      |      |     |      |                |      |          |    |   |   |                |  |  |
|                                                                                                                        | nject                            |                | SEC Zoo                                 | logy(ZOOL SEC) |      |      |         |         |     | 0            | Pa      | per       | Medical Diagnosis TH SEC- I |      |      |     |      |                |      |          |    |   |   |                |  |  |
|                                                                                                                        |                                  |                | Include Add On Include Honour           |                |      |      |         |         |     |              |         |           |                             |      |      |     |      |                |      |          |    |   |   |                |  |  |
|                                                                                                                        | :e:                              |                | 1/12/2021                               |                |      |      |         |         |     |              |         |           |                             |      |      |     |      |                |      |          |    |   |   |                |  |  |
|                                                                                                                        | t Orde                           | er             | Student Name Roll No University Roll No |                |      |      |         |         |     |              |         |           |                             |      |      |     |      |                |      |          |    |   |   |                |  |  |
|                                                                                                                        |                                  | Show           |                                         |                |      |      |         |         |     |              |         |           |                             |      |      |     | Can  | cel            |      |          |    |   |   |                |  |  |
|                                                                                                                        | ADCEN                            | NT(A) OPRESE   | NT(B)                                   | INMARKED(II)   |      |      |         |         |     |              |         |           |                             |      |      |     |      |                |      |          |    |   |   |                |  |  |
|                                                                                                                        | ABSER                            | VI(A) PRESE    | NI(P)                                   | Atter          | ad a | nc   | . D     | ota     |     | ٠ <b>.</b> 6 | uhi     | oct       | C                           | EC : | 701  | .lo | aví. | 70             | nı ( | SEC      | ٠, |   |   |                |  |  |
|                                                                                                                        |                                  |                |                                         | Atter          |      |      |         |         |     |              |         |           | Dia                         |      |      |     |      |                |      | SEC      | ,  |   |   |                |  |  |
|                                                                                                                        | Save D                           | Data           |                                         |                |      |      |         |         |     |              |         |           |                             |      |      |     |      |                |      |          |    |   |   |                |  |  |
|                                                                                                                        |                                  | (s) found.     |                                         |                |      |      | _       |         |     |              |         |           |                             |      |      |     |      |                |      |          |    |   |   |                |  |  |
|                                                                                                                        | II No<br>130                     | Name<br>ADITI  | :                                       | Univ. Roll No  |      | < i. |         |         |     | <b>7 8</b>   |         | <b>11</b> | <b>12</b><br>U              |      |      |     |      | <b>17</b><br>U | _    |          |    |   |   | <b>23</b><br>U |  |  |
|                                                                                                                        |                                  | ANUSHKA KAPOO  | \D                                      |                | U    | 4    | ш       | ш       | Щ   | JU           | _       | U         |                             |      |      | _   |      | U              |      | <u> </u> |    |   |   | U              |  |  |
|                                                                                                                        |                                  | AWANTIKA       | /K                                      |                | U    | 4    | ш       | $\perp$ | Щ   | JU           | $\perp$ | U         |                             |      |      |     |      | U              |      |          |    |   |   | U              |  |  |
|                                                                                                                        |                                  | CHINMAY SHARM  | Δ                                       |                | U    | 4.   | ш       |         | Щ   | יטו          |         | U         |                             |      | 1    |     |      | U              |      | -        |    |   |   | U              |  |  |
|                                                                                                                        |                                  | DEEPALI SHARM  |                                         |                | U    | 4    | ш       | $\perp$ | Щ   | JU           | $\perp$ | U         |                             |      |      |     |      | U              |      |          |    |   |   | U              |  |  |
|                                                                                                                        |                                  | DIVESHI CHAUH  |                                         | u              | 4    | ш    | $\perp$ | Щ       | JU  | $\perp$      | U       |           |                             |      |      |     | U    |                |      |          |    |   | U |                |  |  |
|                                                                                                                        |                                  | ERA CHAUHAN    |                                         |                |      | 4    | ш       | ш       | Щ   | JU           | _       | U         |                             |      | P    |     |      | U              |      |          |    |   | _ | U              |  |  |
|                                                                                                                        |                                  | KAAMAKSHI GOS  | WAMI                                    |                | U    | 1    |         |         |     | JU           |         | U         |                             |      | P    |     |      | U              |      | _        |    |   |   | U              |  |  |
|                                                                                                                        | 035                              | KALPANA SHARMA |                                         |                | U    | 4.   | U       | J U     | UL  | JU           | JU      | U         | U                           | U    | P    | U   | Р    | U              | U    | U        | Р  | A | U | U              |  |  |
|                                                                                                                        | 021                              | MANISHA RAWAT  |                                         |                | U    | l    | U       | J U     | υL  | J U          | JU      | U         | U                           | U    | Р    | U   | Р    | U              | U    | U        | Р  | Р | U | U              |  |  |
|                                                                                                                        | 800                              | MUSKAN SHARM   | A                                       |                | U    | l    | U       | J U     | UL  | JU           | JU      | U         | U                           | U    | Р    | U   | Р    | U              | U    | U        | Α  | Р | U | U              |  |  |
|                                                                                                                        | 140                              | SHAIFUL        |                                         | U              | 1    | U    | J U     | υL      | J U | JU           | U       | U         | U                           | Α    | U    | Α   | U    | U              | U    | Р        | Р  | U | U |                |  |  |
|                                                                                                                        | 131                              | SHELJA         |                                         |                | U    | ار   | U       | J U     | υL  | J U          | JU      | U         | U                           | U    | Α    | U   | Α    | U              | U    | U        | Α  | Р | U | U              |  |  |
|                                                                                                                        | 003                              | SHIVANGI       |                                         |                | U    | ) (  | U       | J U     | υL  | U            | J U     | U         | U                           | U    | Р    | U   | Р    | U              | U    | U        | Р  | Р | U | U              |  |  |
|                                                                                                                        | 105                              | SHWETA PUNTA   |                                         |                | U    |      | U       | U U     | UL  | J U          | JU      | U         | U                           | U    | Р    | U   | Р    | U              | U    | U        | Р  | Р | U | U              |  |  |
|                                                                                                                        | 075                              | TAVISHI SHARMA |                                         |                | U    |      | U       | U U     | UL  | J U          | JU      | U         | U                           | U    | Р    | U   | Α    | U              | U    | U        | Р  | Р | U | U              |  |  |
|                                                                                                                        | Save Data                        |                |                                         |                |      |      |         |         |     |              |         |           |                             |      |      |     |      |                |      |          |    |   |   |                |  |  |