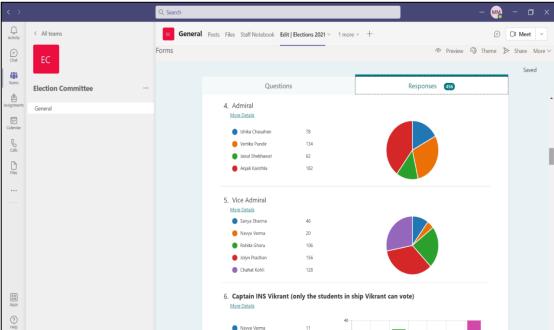

### ONLINE ELECTIONS (USING ICT TOOLS)

Kindly refer to this office letter no.HPSCW/NCW-1/2015-1939-1946 dated 23rd February 2022. The venue of the program will be G.S.S.S(girls) Portmore Shimla -1 (H.P.)