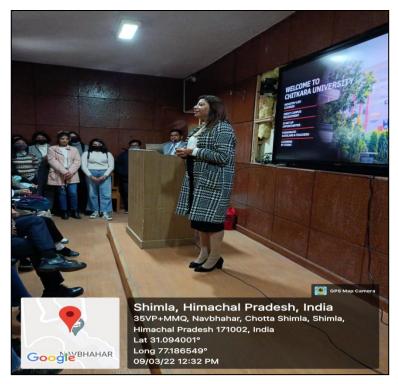

### FACULTY DEVELOPMENT PROGRAMS

1) FDP for Course Plan and Instructional Design

2) FDP on "Revamping Emotional and Professional Paradigms for an Inclusive Approach to Holistic Education" in Collaboration with Chitkara University under the aegis of IQAC, St. Bede's College, Shimla from March 3,2022 to March 7, 2022.