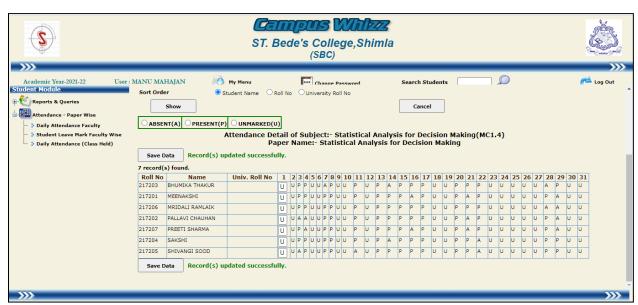

#### PORTAL USED BY TEACHERS TO MAINTAIN ATTENDANCE RECORDS

• ONLINE ATTENDANCE RECORD ON CAMPUS WHIZZ

| \$                                                                                                                     | ST. Bede's College, Shimla (SBC) |                |                                         |                |      |      |         |         |     |              |         |           |                             |      |      |     |      |                |      |          |    |   |   |                |  |  |
|------------------------------------------------------------------------------------------------------------------------|----------------------------------|----------------|-----------------------------------------|----------------|------|------|---------|---------|-----|--------------|---------|-----------|-----------------------------|------|------|-----|------|----------------|------|----------|----|---|---|----------------|--|--|
| Academic Vear-2021-22  Student Module  Mu Manu  Mark Daily Attendance Faculty Wise  Mark Daily Attendance Faculty Wise |                                  |                |                                         |                |      |      |         |         |     |              |         |           |                             |      | 00.0 |     |      |                |      |          |    |   |   |                |  |  |
| Attendance - Paper Wise                                                                                                |                                  | acher          | SHWETA THAKUR                           |                |      |      |         |         |     | m Tag Odd    |         |           |                             |      |      |     |      |                |      |          |    |   |   |                |  |  |
| Daily Attendance Faculty     Student Leave Mark Faculty                                                                |                                  |                |                                         | B.Sc 2nd Year  |      |      | Section |         |     |              |         |           |                             |      | A    |     |      |                |      |          |    |   |   |                |  |  |
| Daily Attendance (Class                                                                                                |                                  |                |                                         |                |      |      |         |         |     |              |         |           |                             |      |      |     |      |                |      |          |    |   |   |                |  |  |
|                                                                                                                        | nject                            |                | SEC Zoo                                 | logy(ZOOL SEC) |      |      |         |         |     | 0            | Pa      | per       | Medical Diagnosis TH SEC- I |      |      |     |      |                |      |          |    |   |   |                |  |  |
|                                                                                                                        |                                  |                | Include Add On Include Honour           |                |      |      |         |         |     |              |         |           |                             |      |      |     |      |                |      |          |    |   |   |                |  |  |
|                                                                                                                        | :e:                              |                | 1/12/2021                               |                |      |      |         |         |     |              |         |           |                             |      |      |     |      |                |      |          |    |   |   |                |  |  |
|                                                                                                                        | t Orde                           | er             | Student Name Roll No University Roll No |                |      |      |         |         |     |              |         |           |                             |      |      |     |      |                |      |          |    |   |   |                |  |  |
|                                                                                                                        |                                  | Show           |                                         |                |      |      |         |         |     |              |         |           |                             |      |      |     | Can  | cel            |      |          |    |   |   |                |  |  |
|                                                                                                                        | ADCEN                            | NT(A) OPRESE   | NT(B)                                   | INMARKED(II)   |      |      |         |         |     |              |         |           |                             |      |      |     |      |                |      |          |    |   |   |                |  |  |
|                                                                                                                        | ABSER                            | VI(A) PRESE    | NI(P)                                   | Atter          | ad a | nc   | . D     | ota     |     | ٠ <b>.</b> 6 | uhi     | oct       | C                           | EC : | 701  | .lo | aví. | 70             | nı ( | SEC      | ٠, |   |   |                |  |  |
|                                                                                                                        |                                  |                |                                         | Atter          |      |      |         |         |     |              |         |           | Dia                         |      |      |     |      |                |      | SEC      | ,  |   |   |                |  |  |
|                                                                                                                        | Save D                           | Data           |                                         |                |      |      |         |         |     |              |         |           |                             |      |      |     |      |                |      |          |    |   |   |                |  |  |
|                                                                                                                        |                                  | (s) found.     |                                         |                |      |      | _       |         |     |              |         |           |                             |      |      |     |      |                |      |          |    |   |   |                |  |  |
|                                                                                                                        | II No<br>130                     | Name<br>ADITI  | :                                       | Univ. Roll No  |      | < i. |         |         |     | <b>7 8</b>   |         | <b>11</b> | <b>12</b><br>U              |      |      |     |      | <b>17</b><br>U | _    |          |    |   |   | <b>23</b><br>U |  |  |
|                                                                                                                        |                                  | ANUSHKA KAPOO  | \D                                      |                | U    | 4    | ш       | ш       | Щ   | JU           | _       | U         |                             |      |      | _   |      | U              |      | <u> </u> |    |   |   | U              |  |  |
|                                                                                                                        |                                  | AWANTIKA       | /K                                      |                | U    | 4    | ш       | $\perp$ | Щ   | JU           | $\perp$ | U         |                             |      |      |     |      | U              |      |          |    |   |   | U              |  |  |
|                                                                                                                        |                                  | CHINMAY SHARM  | Δ                                       |                | U    | 4.   | ш       |         | Щ   | יטו          |         | U         |                             |      | 1    |     |      | U              |      | -        |    |   |   | U              |  |  |
|                                                                                                                        |                                  | DEEPALI SHARM  |                                         |                | U    | 4    | ш       | $\perp$ | Щ   | JU           | $\perp$ | U         |                             |      |      |     |      | U              |      |          |    |   |   | U              |  |  |
|                                                                                                                        |                                  | DIVESHI CHAUH  |                                         | u              | 4    | ш    | $\perp$ | Щ       | JU  | $\perp$      | U       |           |                             |      |      |     | U    |                |      |          |    |   | U |                |  |  |
|                                                                                                                        |                                  | ERA CHAUHAN    |                                         |                |      | 4    | ш       | ш       | Щ   | JU           | _       | U         |                             |      | P    |     |      | U              |      |          |    |   | _ | U              |  |  |
|                                                                                                                        |                                  | KAAMAKSHI GOS  | WAMI                                    |                | U    | 1    |         |         |     | JU           |         | U         |                             |      | P    |     |      | U              |      | _        |    |   |   | U              |  |  |
|                                                                                                                        | 035                              | KALPANA SHARMA |                                         |                | U    | 4.   | U       | J U     | UL  | JU           | JU      | U         | U                           | U    | P    | U   | Р    | U              | U    | U        | Р  | A | U | U              |  |  |
|                                                                                                                        | 021                              | MANISHA RAWAT  |                                         |                | U    | l    | U       | J U     | υL  | J U          | JU      | U         | U                           | U    | Р    | U   | Р    | U              | U    | U        | Р  | Р | U | U              |  |  |
|                                                                                                                        | 800                              | MUSKAN SHARM   | A                                       |                | U    | l    | U       | J U     | UL  | JU           | JU      | U         | U                           | U    | Р    | U   | Р    | U              | U    | U        | Α  | Р | U | U              |  |  |
|                                                                                                                        | 140                              | SHAIFUL        |                                         | U              | 1    | U    | J U     | υL      | J U | JU           | U       | U         | U                           | Α    | U    | Α   | U    | U              | U    | Р        | Р  | U | U |                |  |  |
|                                                                                                                        | 131                              | SHELJA         |                                         |                | U    | ار   | U       | J U     | υL  | J U          | JU      | U         | U                           | U    | Α    | U   | Α    | U              | U    | U        | Α  | Р | U | U              |  |  |
|                                                                                                                        | 003                              | SHIVANGI       |                                         |                | U    | ) (  | U       | J U     | υL  | U            | J U     | U         | U                           | U    | Р    | U   | Р    | U              | U    | U        | Р  | Р | U | U              |  |  |
|                                                                                                                        | 105                              | SHWETA PUNTA   |                                         |                | U    |      | U       | U U     | UL  | J U          | JU      | U         | U                           | U    | Р    | U   | Р    | U              | U    | U        | Р  | Р | U | U              |  |  |
|                                                                                                                        | 075                              | TAVISHI SHARMA |                                         |                | U    |      | U       | U U     | UL  | J U          | JU      | U         | U                           | U    | Р    | U   | Α    | U              | U    | U        | Р  | Р | U | U              |  |  |
|                                                                                                                        | Save Data                        |                |                                         |                |      |      |         |         |     |              |         |           |                             |      |      |     |      |                |      |          |    |   |   |                |  |  |