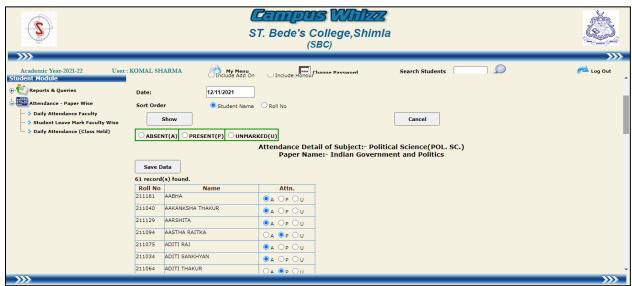

#### PORTAL USED BY TEACHERS TO MAINTAIN ATTENDANCE RECORDS

• ONLINE ATTENDANCE RECORD ON CAMPUS WHIZZ

| \$                                                                                                                     | ST. Bede's College, Shimla (SBC) |                |                                         |                |      |      |         |         |     |              |         |           |                             |      |      |     |      |                |      |          |    |   |   |                |  |  |
|------------------------------------------------------------------------------------------------------------------------|----------------------------------|----------------|-----------------------------------------|----------------|------|------|---------|---------|-----|--------------|---------|-----------|-----------------------------|------|------|-----|------|----------------|------|----------|----|---|---|----------------|--|--|
| Academic Vear-2021-22  Student Module  Mu Manu  Mark Daily Attendance Faculty Wise  Mark Daily Attendance Faculty Wise |                                  |                |                                         |                |      |      |         |         |     |              |         |           |                             |      | 00.0 |     |      |                |      |          |    |   |   |                |  |  |
| Attendance - Paper Wise                                                                                                |                                  | acher          | SHWETA THAKUR                           |                |      |      |         |         |     | m Tag Odd    |         |           |                             |      |      |     |      |                |      |          |    |   |   |                |  |  |
| Daily Attendance Faculty     Student Leave Mark Faculty                                                                |                                  |                |                                         | B.Sc 2nd Year  |      |      | Section |         |     |              |         |           |                             |      | A    |     |      |                |      |          |    |   |   |                |  |  |
| Daily Attendance (Class                                                                                                |                                  |                |                                         |                |      |      |         |         |     |              |         |           |                             |      |      |     |      |                |      |          |    |   |   |                |  |  |
|                                                                                                                        | nject                            |                | SEC Zoo                                 | logy(ZOOL SEC) |      |      |         |         |     | 0            | Pa      | per       | Medical Diagnosis TH SEC- I |      |      |     |      |                |      |          |    |   |   |                |  |  |
|                                                                                                                        |                                  |                | Include Add On Include Honour           |                |      |      |         |         |     |              |         |           |                             |      |      |     |      |                |      |          |    |   |   |                |  |  |
|                                                                                                                        | :e:                              |                | 1/12/2021                               |                |      |      |         |         |     |              |         |           |                             |      |      |     |      |                |      |          |    |   |   |                |  |  |
|                                                                                                                        | t Orde                           | er             | Student Name Roll No University Roll No |                |      |      |         |         |     |              |         |           |                             |      |      |     |      |                |      |          |    |   |   |                |  |  |
|                                                                                                                        |                                  | Show           |                                         |                |      |      |         |         |     |              |         |           |                             |      |      |     | Can  | cel            |      |          |    |   |   |                |  |  |
|                                                                                                                        | ADCEN                            | NT(A) OPRESE   | NT(B)                                   | INMARKED(II)   |      |      |         |         |     |              |         |           |                             |      |      |     |      |                |      |          |    |   |   |                |  |  |
|                                                                                                                        | ABSER                            | VI(A) PRESE    | NI(P)                                   | Atter          | ad a | nc   | . D     | ota     |     | ٠ <b>.</b> 6 | uhi     | oct       | C                           | EC : | 701  | .lo | aví. | 70             | nı ( | SEC      | ٠, |   |   |                |  |  |
|                                                                                                                        |                                  |                |                                         | Atter          |      |      |         |         |     |              |         |           | Dia                         |      |      |     |      |                |      | SEC      | ,  |   |   |                |  |  |
|                                                                                                                        | Save D                           | Data           |                                         |                |      |      |         |         |     |              |         |           |                             |      |      |     |      |                |      |          |    |   |   |                |  |  |
|                                                                                                                        |                                  | (s) found.     |                                         |                |      |      | _       |         |     |              |         |           |                             |      |      |     |      |                |      |          |    |   |   |                |  |  |
|                                                                                                                        | II No<br>130                     | Name<br>ADITI  | :                                       | Univ. Roll No  |      | < i. |         |         |     | <b>7 8</b>   |         | <b>11</b> | <b>12</b><br>U              |      |      |     |      | <b>17</b><br>U | _    |          |    |   |   | <b>23</b><br>U |  |  |
|                                                                                                                        |                                  | ANUSHKA KAPOO  | \D                                      |                | U    | 4    | ш       | ш       | Щ   | JU           | _       | U         |                             |      |      | _   |      | U              |      | <u> </u> |    |   |   | U              |  |  |
|                                                                                                                        |                                  | AWANTIKA       | /K                                      |                | U    | 4    | ш       | $\perp$ | Щ   | JU           | $\perp$ | U         |                             |      |      |     |      | U              |      |          |    |   |   | U              |  |  |
|                                                                                                                        |                                  | CHINMAY SHARM  | Δ                                       |                | U    | 4.   | ш       |         | Щ   | יטו          |         | U         |                             |      | 1    |     |      | U              |      | -        |    |   |   | U              |  |  |
|                                                                                                                        |                                  | DEEPALI SHARM  |                                         |                | U    | 4    | ш       | $\perp$ | Щ   | JU           | $\perp$ | U         |                             |      |      |     |      | U              |      |          |    |   |   | U              |  |  |
|                                                                                                                        |                                  | DIVESHI CHAUH  |                                         | u              | 4    | ш    | $\perp$ | Щ       | JU  | $\perp$      | U       |           |                             |      |      |     | U    |                |      |          |    |   | U |                |  |  |
|                                                                                                                        |                                  | ERA CHAUHAN    |                                         |                |      | 4    | ш       | ш       | Щ   | JU           | _       | U         |                             |      | P    |     |      | U              |      |          |    |   | _ | U              |  |  |
|                                                                                                                        |                                  | KAAMAKSHI GOS  | WAMI                                    |                | U    | 1    |         |         |     | JU           |         | U         |                             |      | P    |     |      | U              |      | _        |    |   |   | U              |  |  |
|                                                                                                                        | 035                              | KALPANA SHARMA |                                         |                | U    | 4.   | U       | J U     | UL  | JU           | JU      | U         | U                           | U    | P    | U   | Р    | U              | U    | U        | Р  | A | U | U              |  |  |
|                                                                                                                        | 021                              | MANISHA RAWAT  |                                         |                | U    | l    | U       | J U     | υL  | J U          | JU      | U         | U                           | U    | Р    | U   | Р    | U              | U    | U        | Р  | Р | U | U              |  |  |
|                                                                                                                        | 800                              | MUSKAN SHARM   | A                                       |                | U    | l    | U       | J U     | UL  | JU           | JU      | U         | U                           | U    | Р    | U   | Р    | U              | U    | U        | Α  | Р | U | U              |  |  |
|                                                                                                                        | 140                              | SHAIFUL        |                                         | U              | 1    | U    | J U     | υL      | J U | JU           | U       | U         | U                           | Α    | U    | Α   | U    | U              | U    | Р        | Р  | U | U |                |  |  |
|                                                                                                                        | 131                              | SHELJA         |                                         |                | U    | ار   | U       | J U     | υL  | J U          | JU      | U         | U                           | U    | Α    | U   | Α    | U              | U    | U        | Α  | Р | U | U              |  |  |
|                                                                                                                        | 003                              | SHIVANGI       |                                         |                | U    | ) (  | U       | J U     | υL  | U            | J U     | U         | U                           | U    | Р    | U   | Р    | U              | U    | U        | Р  | Р | U | U              |  |  |
|                                                                                                                        | 105                              | SHWETA PUNTA   |                                         |                | U    |      | U       | U U     | UL  | J U          | JU      | U         | U                           | U    | Р    | U   | Р    | U              | U    | U        | Р  | Р | U | U              |  |  |
|                                                                                                                        | 075                              | TAVISHI SHARMA |                                         |                | U    |      | U       | U U     | UL  | J U          | JU      | U         | U                           | U    | Р    | U   | Α    | U              | U    | U        | Р  | Р | U | U              |  |  |
|                                                                                                                        | Save Data                        |                |                                         |                |      |      |         |         |     |              |         |           |                             |      |      |     |      |                |      |          |    |   |   |                |  |  |