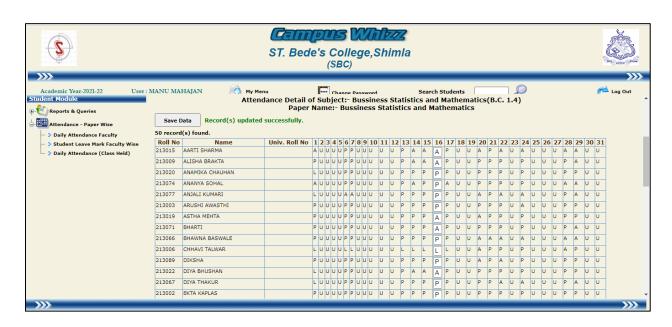

#### PORTAL USED BY TEACHERS TO MAINTAIN ATTENDANCE RECORDS

• ONLINE ATTENDANCE RECORD ON CAMPUS WHIZZ

| \$                                                                                                                     | ST. Bede's College, Shimla (SBC) |                |                                         |                |      |      |         |         |     |              |         |           |                             |      |      |     |      |                |      |          |    |   |   |                |  |  |
|------------------------------------------------------------------------------------------------------------------------|----------------------------------|----------------|-----------------------------------------|----------------|------|------|---------|---------|-----|--------------|---------|-----------|-----------------------------|------|------|-----|------|----------------|------|----------|----|---|---|----------------|--|--|
| Academic Vear-2021-22  Student Module  Mu Manu  Mark Daily Attendance Faculty Wise  Mark Daily Attendance Faculty Wise |                                  |                |                                         |                |      |      |         |         |     |              |         |           |                             |      | 00.0 |     |      |                |      |          |    |   |   |                |  |  |
| Attendance - Paper Wise                                                                                                |                                  | acher          | SHWETA THAKUR                           |                |      |      |         |         |     | m Tag Odd    |         |           |                             |      |      |     |      |                |      |          |    |   |   |                |  |  |
| Daily Attendance Faculty     Student Leave Mark Faculty                                                                |                                  |                |                                         | B.Sc 2nd Year  |      |      | Section |         |     |              |         |           |                             |      | A    |     |      |                |      |          |    |   |   |                |  |  |
| Daily Attendance (Class                                                                                                |                                  |                |                                         |                |      |      |         |         |     |              |         |           |                             |      |      |     |      |                |      |          |    |   |   |                |  |  |
|                                                                                                                        | nject                            |                | SEC Zoo                                 | logy(ZOOL SEC) |      |      |         |         |     | 0            | Pa      | per       | Medical Diagnosis TH SEC- I |      |      |     |      |                |      |          |    |   |   |                |  |  |
|                                                                                                                        |                                  |                | Include Add On Include Honour           |                |      |      |         |         |     |              |         |           |                             |      |      |     |      |                |      |          |    |   |   |                |  |  |
|                                                                                                                        | :e:                              |                | 1/12/2021                               |                |      |      |         |         |     |              |         |           |                             |      |      |     |      |                |      |          |    |   |   |                |  |  |
|                                                                                                                        | t Orde                           | er             | Student Name Roll No University Roll No |                |      |      |         |         |     |              |         |           |                             |      |      |     |      |                |      |          |    |   |   |                |  |  |
|                                                                                                                        |                                  | Show           |                                         |                |      |      |         |         |     |              |         |           |                             |      |      |     | Can  | cel            |      |          |    |   |   |                |  |  |
|                                                                                                                        | ADCEN                            | NT(A) OPRESE   | NT(B)                                   | INMARKED(II)   |      |      |         |         |     |              |         |           |                             |      |      |     |      |                |      |          |    |   |   |                |  |  |
|                                                                                                                        | ABSER                            | VI(A) PRESE    | NI(P)                                   | Atter          | ad a | nc   | . D     | ota     |     | ٠ <b>.</b> 6 | uhi     | oct       | C                           | EC : | 701  | .lo | aví. | 70             | nı ( | SEC      | ٠, |   |   |                |  |  |
|                                                                                                                        |                                  |                |                                         | Atter          |      |      |         |         |     |              |         |           | Dia                         |      |      |     |      |                |      | SEC      | ,  |   |   |                |  |  |
|                                                                                                                        | Save D                           | Data           |                                         |                |      |      |         |         |     |              |         |           |                             |      |      |     |      |                |      |          |    |   |   |                |  |  |
|                                                                                                                        |                                  | (s) found.     |                                         |                |      |      | _       |         |     |              |         |           |                             |      |      |     |      |                |      |          |    |   |   |                |  |  |
|                                                                                                                        | II No<br>130                     | Name<br>ADITI  | :                                       | Univ. Roll No  |      | < i. |         |         |     | <b>7 8</b>   |         | <b>11</b> | <b>12</b><br>U              |      |      |     |      | <b>17</b><br>U | _    |          |    |   |   | <b>23</b><br>U |  |  |
|                                                                                                                        |                                  | ANUSHKA KAPOO  | \D                                      |                | U    | 4    | ш       | ш       | Щ   | JU           | _       | U         |                             |      |      | _   |      | U              |      | <u> </u> |    |   |   | U              |  |  |
|                                                                                                                        |                                  | AWANTIKA       | /K                                      |                | U    | 4    | ш       | $\perp$ | Щ   | JU           | $\perp$ | U         |                             |      |      |     |      | U              |      |          |    |   |   | U              |  |  |
|                                                                                                                        |                                  | CHINMAY SHARM  | Δ                                       |                | U    | 4.   | ш       |         | Щ   | יטו          |         | U         |                             |      | 1    |     |      | U              |      | -        |    |   |   | U              |  |  |
|                                                                                                                        |                                  | DEEPALI SHARM  |                                         |                | U    | 4    | ш       | $\perp$ | Щ   | JU           | $\perp$ | U         |                             |      |      |     |      | U              |      |          |    |   |   | U              |  |  |
|                                                                                                                        |                                  | DIVESHI CHAUH  |                                         | u              | 4    | ш    | $\perp$ | Щ       | JU  | $\perp$      | U       |           |                             |      |      |     | U    |                |      |          |    |   | U |                |  |  |
|                                                                                                                        |                                  | ERA CHAUHAN    |                                         |                |      | 4    | ш       | ш       | Щ   | JU           | _       | U         |                             |      | P    |     |      | U              |      |          |    |   | _ | U              |  |  |
|                                                                                                                        |                                  | KAAMAKSHI GOS  | WAMI                                    |                | U    | 1    |         |         |     | JU           |         | U         |                             |      | P    |     |      | U              |      | _        |    |   |   | U              |  |  |
|                                                                                                                        | 035                              | KALPANA SHARMA |                                         |                | U    | 4.   | U       | J U     | UL  | JU           | JU      | U         | U                           | U    | P    | U   | Р    | U              | U    | U        | Р  | A | U | U              |  |  |
|                                                                                                                        | 021                              | MANISHA RAWAT  |                                         |                | U    | l    | U       | J U     | υL  | J U          | JU      | U         | U                           | U    | Р    | U   | Р    | U              | U    | U        | Р  | Р | U | U              |  |  |
|                                                                                                                        | 800                              | MUSKAN SHARM   | A                                       |                | U    | l    | U       | J U     | UL  | JU           | JU      | U         | U                           | U    | Р    | U   | Р    | U              | U    | U        | Α  | Р | U | U              |  |  |
|                                                                                                                        | 140                              | SHAIFUL        |                                         | U              | 1    | U    | J U     | υL      | J U | JU           | U       | U         | U                           | Α    | U    | Α   | U    | U              | U    | Р        | Р  | U | U |                |  |  |
|                                                                                                                        | 131                              | SHELJA         |                                         |                | U    | ار   | U       | J U     | υL  | J U          | JU      | U         | U                           | U    | Α    | U   | Α    | U              | U    | U        | Α  | Р | U | U              |  |  |
|                                                                                                                        | 003                              | SHIVANGI       |                                         |                | U    | ) (  | U       | J U     | υL  | U            | J U     | U         | U                           | U    | Р    | U   | Р    | U              | U    | U        | Р  | Р | U | U              |  |  |
|                                                                                                                        | 105                              | SHWETA PUNTA   |                                         |                | U    |      | U       | U U     | UL  | J U          | JU      | U         | U                           | U    | Р    | U   | Р    | U              | U    | U        | Р  | Р | U | U              |  |  |
|                                                                                                                        | 075                              | TAVISHI SHARMA |                                         |                | U    |      | U       | U U     | UL  | J U          | JU      | U         | U                           | U    | Р    | U   | Α    | U              | U    | U        | Р  | Р | U | U              |  |  |
|                                                                                                                        | Save Data                        |                |                                         |                |      |      |         |         |     |              |         |           |                             |      |      |     |      |                |      |          |    |   |   |                |  |  |