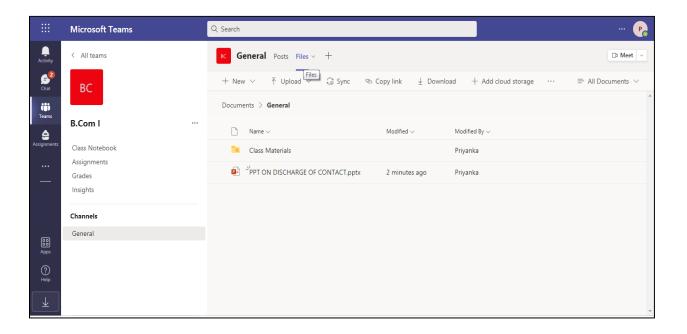

|                | U    |      | U       | U U     | UL  | J U          | JU      | U         | U                           | U    | Р    | U   | Α    | U              | U    | U        | Р  | Р | U | U              |  |  |
|                                                                                                                        | Save Data                        |                |                                         |                |      |      |         |         |     |              |         |           |                             |      |      |     |      |                |      |          |    |   |   |                |  |  |















#### ONLINE ATTENDANCE RECORD ON MS-TEAMS















#### E-NOTES SHARED THROUGH MS TEAMS























### **E- ASSIGNMENTS**













### WHAT'S APP GROUPS TO SOLVE QUERIES















#### **CYBER CAFE**











### TEACHERS USING SMART CLASSROOMS & PROJECTOR











## WELL EQUIPPED COMPUTER LABS



















### TEACHERS AND STUDENTS ARE PROVIDED THE ACCESS TO INFLIBNET



https://www.inflibnet.ac.in/



### FACULTY DEVELOPMENT PROGRAMS

1) FDP for Course Plan and Instructional Design









2) FDP on "Revamping Emotional and Professional Paradigms for an Inclusive Approach to Holistic Education" in Collaboration with Chitkara University under the aegis of IQAC, St. Bede's College, Shimla from March 3,2022 to March 7, 2022.





### ONLINE ELECTIONS (USING ICT TOOLS)













Kindly refer to this office letter no.HPSCW/NCW-1/2015-1939-1946 dated 23rd Februar