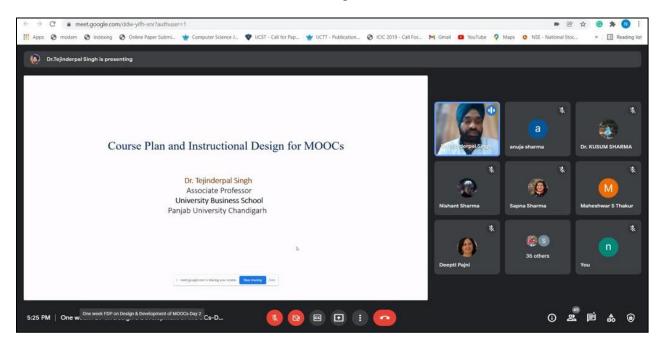

### FACULTY DEVELOPMENT PROGRAMS

1) FDP for Course Plan and Instructional Design

2) FDP on "Revamping Emotional and Professional Paradigms for an Inclusive Approach to Holistic Education" in Collaboration with Chitkara University under the aegis of IQAC, St. Bede's College, Shimla from March 3,2022 to March 7, 2022.