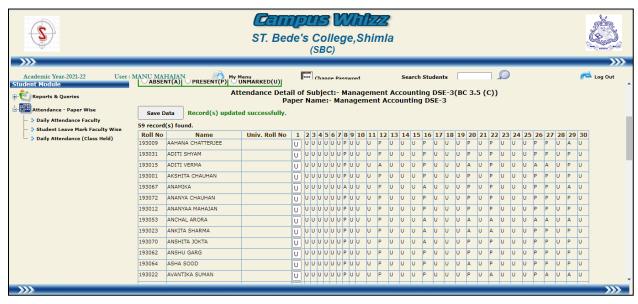

#### PORTAL USED BY TEACHERS TO MAINTAIN ATTENDANCE RECORDS

• ONLINE ATTENDANCE RECORD ON CAMPUS WHIZZ

| \$                                                                                                                     | ST. Bede's College, Shimla (SBC) |                |                                         |                |      |      |         |         |     |              |         |           |                             |      |      |     |      |                |      |          |    |   |   |                |  |  |
|------------------------------------------------------------------------------------------------------------------------|----------------------------------|----------------|-----------------------------------------|----------------|------|------|---------|---------|-----|--------------|---------|-----------|-----------------------------|------|------|-----|------|----------------|------|----------|----|---|---|----------------|--|--|
| Academic Vear-2021-22  Student Module  Mu Manu  Mark Daily Attendance Faculty Wise  Mark Daily Attendance Faculty Wise |                                  |                |                                         |                |      |      |         |         |     |              |         |           |                             |      | 00.0 |     |      |                |      |          |    |   |   |                |  |  |
| Attendance - Paper Wise                                                                                                |                                  | acher          | SHWETA THAKUR                           |                |      |      |         |         |     | m Tag Odd    |         |           |                             |      |      |     |      |                |      |          |    |   |   |                |  |  |
| Daily Attendance Faculty     Student Leave Mark Faculty                                                                |                                  |                |                                         | B.Sc 2nd Year  |      |      | Section |         |     |              |         |           |                             |      | A    |     |      |                |      |          |    |   |   |                |  |  |
| Daily Attendance (Class                                                                                                |                                  |                |                                         |                |      |      |         |         |     |              |         |           |                             |      |      |     |      |                |      |          |    |   |   |                |  |  |
|                                                                                                                        | nject                            |                | SEC Zoo                                 | logy(ZOOL SEC) |      |      |         |         |     | 0            | Pa      | per       | Medical Diagnosis TH SEC- I |      |      |     |      |                |      |          |    |   |   |                |  |  |
|                                                                                                                        |                                  |                | Include Add On Include Honour           |                |      |      |         |         |     |              |         |           |                             |      |      |     |      |                |      |          |    |   |   |                |  |  |
|                                                                                                                        | :e:                              |                | 1/12/2021                               |                |      |      |         |         |     |              |         |           |                             |      |      |     |      |                |      |          |    |   |   |                |  |  |
|                                                                                                                        | t Orde                           | er             | Student Name Roll No University Roll No |                |      |      |         |         |     |              |         |           |                             |      |      |     |      |                |      |          |    |   |   |                |  |  |
|                                                                                                                        |                                  | Show           |                                         |                |      |      |         |         |     |              |         |           |                             |      |      |     | Can  | cel            |      |          |    |   |   |                |  |  |
|                                                                                                                        | ADCEN                            | NT(A) OPRESE   | NT(B)                                   | INMARKED(II)   |      |      |         |         |     |              |         |           |                             |      |      |     |      |                |      |          |    |   |   |                |  |  |
|                                                                                                                        | ABSER                            | VI(A) PRESE    | NI(P)                                   | Atter          | ad a | nc   | . D     | ota     |     | ٠ <b>.</b> 6 | uhi     | oct       | C                           | EC : | 701  | .lo | aví. | 70             | nı ( | SEC      | ٠, |   |   |                |  |  |
|                                                                                                                        |                                  |                |                                         | Atter          |      |      |         |         |     |              |         |           | Dia                         |      |      |     |      |                |      | SEC      | ,  |   |   |                |  |  |
|                                                                                                                        | Save D                           | Data           |                                         |                |      |      |         |         |     |              |         |           |                             |      |      |     |      |                |      |          |    |   |   |                |  |  |
|                                                                                                                        |                                  | (s) found.     |                                         |                |      |      | _       |         |     |              |         |           |                             |      |      |     |      |                |      |          |    |   |   |                |  |  |
|                                                                                                                        | II No<br>130                     | Name<br>ADITI  | :                                       | Univ. Roll No  |      | < i. |         |         |     | <b>7 8</b>   |         | <b>11</b> | <b>12</b><br>U              |      |      |     |      | <b>17</b><br>U | _    |          |    |   |   | <b>23</b><br>U |  |  |
|                                                                                                                        |                                  | ANUSHKA KAPOO  | \D                                      |                | U    | 4    | ш       | ш       | Щ   | JU           | _       | U         |                             |      |      | _   |      | U              |      | <u> </u> |    |   |   | U              |  |  |
|                                                                                                                        |                                  | AWANTIKA       | /K                                      |                | U    | 4    | ш       | $\perp$ | Щ   | JU           | $\perp$ | U         |                             |      |      |     |      | U              |      |          |    |   |   | U              |  |  |
|                                                                                                                        |                                  | CHINMAY SHARM  | Δ                                       |                | U    | 4.   | ш       |         | Щ   | יטו          |         | U         |                             |      | 1    |     |      | U              |      | -        |    |   |   | U              |  |  |
|                                                                                                                        |                                  | DEEPALI SHARM  |                                         |                | U    | 4    | ш       | $\perp$ | Щ   | JU           | $\perp$ | U         |                             |      |      |     |      | U              |      |          |    |   |   | U              |  |  |
|                                                                                                                        |                                  | DIVESHI CHAUH  |                                         | u              | 4    | ш    | $\perp$ | Щ       | JU  | $\perp$      | U       |           |                             |      |      |     | U    |                |      |          |    |   | U |                |  |  |
|                                                                                                                        |                                  | ERA CHAUHAN    |                                         |                |      | 4    | ш       | ш       | Щ   | JU           | _       | U         |                             |      | P    |     |      | U              |      |          |    |   | _ | U              |  |  |
|                                                                                                                        |                                  | KAAMAKSHI GOS  | WAMI                                    |                | U    | 1    |         |         |     | JU           |         | U         |                             |      | P    |     |      | U              |      | _        |    |   |   | U              |  |  |
|                                                                                                                        | 035                              | KALPANA SHARMA |                                         |                | U    | 4.   | U       | J U     | UL  | JU           | JU      | U         | U                           | U    | P    | U   | Р    | U              | U    | U        | Р  | A | U | U              |  |  |
|                                                                                                                        | 021                              | MANISHA RAWAT  |                                         |                | U    | l    | U       | J U     | υL  | J U          | JU      | U         | U                           | U    | Р    | U   | Р    | U              | U    | U        | Р  | Р | U | U              |  |  |
|                                                                                                                        | 800                              | MUSKAN SHARM   | A                                       |                | U    | l    | U       | J U     | UL  | JU           | JU      | U         | U                           | U    | Р    | U   | Р    | U              | U    | U        | Α  | Р | U | U              |  |  |
|                                                                                                                        | 140                              | SHAIFUL        |                                         | U              | 1    | U    | J U     | υL      | J U | JU           | U       | U         | U                           | Α    | U    | Α   | U    | U              | U    | Р        | Р  | U | U |                |  |  |
|                                                                                                                        | 131                              | SHELJA         |                                         |                | U    | ار   | U       | J U     | υL  | J U          | JU      | U         | U                           | U    | Α    | U   | Α    | U              | U    | U        | Α  | Р | U | U              |  |  |
|                                                                                                                        | 003                              | SHIVANGI       |                                         |                | U    | ) (  | U       | J U     | υL  | U            | J U     | U         | U                           | U    | Р    | U   | Р    | U              | U    | U        | Р  | Р | U | U              |  |  |
|                                                                                                                        | 105                              | SHWETA PUNTA   |                                         |                | U    |      | U       | U U     | UL  | J U          | JU      | U         | U                           | U    | Р    | U   | Р    | U              | U    | U        | Р  | Р | U | U              |  |  |
|                                                                                                                        | 075                              | TAVISHI SHARMA |                                         |                | U    |      | U       | U U     | UL  | J U          | JU      | U         | U                           | U    | Р    | U   | Α    | U              | U    | U        | Р  | Р | U | U              |  |  |
|                                                                                                                        | Save Data                        |                |                                         |                |      |      |         |         |     |              |         |           |                             |      |      |     |      |                |      |          |    |   |   |                |  |  |