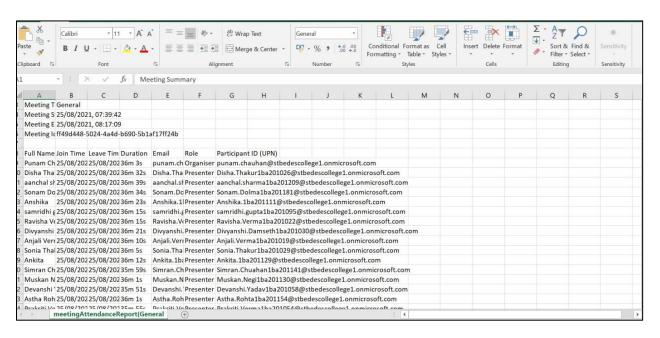

#### PORTAL USED BY TEACHERS TO MAINTAIN ATTENDANCE RECORDS

• ONLINE ATTENDANCE RECORD ON CAMPUS WHIZZ

| \$                                                                                                                     | ST. Bede's College, Shimla (SBC) |                |                                         |                |      |      |         |         |     |              |         |           |                             |      |      |     |      |                |      |          |    |   |   |                |  |  |
|------------------------------------------------------------------------------------------------------------------------|----------------------------------|----------------|-----------------------------------------|----------------|------|------|---------|---------|-----|--------------|---------|-----------|-----------------------------|------|------|-----|------|----------------|------|----------|----|---|---|----------------|--|--|
| Academic Vear-2021-22  Student Module  Mu Manu  Mark Daily Attendance Faculty Wise  Mark Daily Attendance Faculty Wise |                                  |                |                                         |                |      |      |         |         |     |              |         |           |                             |      | 00.0 |     |      |                |      |          |    |   |   |                |  |  |
| Attendance - Paper Wise                                                                                                |                                  | acher          | SHWETA THAKUR                           |                |      |      |         |         |     | m Tag Odd    |         |           |                             |      |      |     |      |                |      |          |    |   |   |                |  |  |
| Daily Attendance Faculty     Student Leave Mark Faculty                                                                |                                  |                |                                         | B.Sc 2nd Year  |      |      | Section |         |     |              |         |           |                             |      | A    |     |      |                |      |          |    |   |   |                |  |  |
| Daily Attendance (Class                                                                                                |                                  |                |                                         |                |      |      |         |         |     |              |         |           |                             |      |      |     |      |                |      |          |    |   |   |                |  |  |
|                                                                                                                        | nject                            |                | SEC Zoo                                 | logy(ZOOL SEC) |      |      |         |         |     | 0            | Pa      | per       | Medical Diagnosis TH SEC- I |      |      |     |      |                |      |          |    |   |   |                |  |  |
|                                                                                                                        |                                  |                | Include Add On Include Honour           |                |      |      |         |         |     |              |         |           |                             |      |      |     |      |                |      |          |    |   |   |                |  |  |
|                                                                                                                        | :e:                              |                | 1/12/2021                               |                |      |      |         |         |     |              |         |           |                             |      |      |     |      |                |      |          |    |   |   |                |  |  |
|                                                                                                                        | t Orde                           | er             | Student Name Roll No University Roll No |                |      |      |         |         |     |              |         |           |                             |      |      |     |      |                |      |          |    |   |   |                |  |  |
|                                                                                                                        |                                  | Show           |                                         |                |      |      |         |         |     |              |         |           |                             |      |      |     | Can  | cel            |      |          |    |   |   |                |  |  |
|                                                                                                                        | ADCEN                            | NT(A) OPRESE   | NT(B)                                   | INMARKED(II)   |      |      |         |         |     |              |         |           |                             |      |      |     |      |                |      |          |    |   |   |                |  |  |
|                                                                                                                        | ABSER                            | VI(A) PRESE    | NI(P)                                   | Atter          | ad a | nc   | . D     | ota     |     | ٠ <b>.</b> 6 | uhi     | oct       | C                           | EC : | 701  | .lo | aví. | 70             | nı ( | SEC      | ٠, |   |   |                |  |  |
|                                                                                                                        |                                  |                |                                         | Atter          |      |      |         |         |     |              |         |           | Dia                         |      |      |     |      |                |      | SEC      | ,  |   |   |                |  |  |
|                                                                                                                        | Save D                           | Data           |                                         |                |      |      |         |         |     |              |         |           |                             |      |      |     |      |                |      |          |    |   |   |                |  |  |
|                                                                                                                        |                                  | (s) found.     |                                         |                |      |      | _       |         |     |              |         |           |                             |      |      |     |      |                |      |          |    |   |   |                |  |  |
|                                                                                                                        | II No<br>130                     | Name<br>ADITI  | :                                       | Univ. Roll No  |      | < i. |         |         |     | <b>7 8</b>   |         | <b>11</b> | <b>12</b><br>U              |      |      |     |      | <b>17</b><br>U | _    |          |    |   |   | <b>23</b><br>U |  |  |
|                                                                                                                        |                                  | ANUSHKA KAPOO  | \D                                      |                | U    | 4    | ш       | ш       | Щ   | JU           | _       | U         |                             |      |      | _   |      | U              |      | <u> </u> |    |   |   | U              |  |  |
|                                                                                                                        |                                  | AWANTIKA       | /K                                      |                | U    | 4    | ш       | $\perp$ | Щ   | JU           | $\perp$ | U         |                             |      |      |     |      | U              |      |          |    |   |   | U              |  |  |
|                                                                                                                        |                                  | CHINMAY SHARM  | Δ                                       |                | U    | 4.   | ш       |         | Щ   | יטו          |         | U         |                             |      | 1    |     |      | U              |      | -        |    |   |   | U              |  |  |
|                                                                                                                        |                                  | DEEPALI SHARM  |                                         |                | U    | 4    | ш       | $\perp$ | Щ   | JU           | $\perp$ | U         |                             |      |      |     |      | U              |      |          |    |   |   | U              |  |  |
|                                                                                                                        |                                  | DIVESHI CHAUH  |                                         | u              | 4    | ш    | $\perp$ | Щ       | JU  | $\perp$      | U       |           |                             |      |      |     | U    |                |      |          |    |   | U |                |  |  |
|                                                                                                                        |                                  | ERA CHAUHAN    |                                         |                |      | 4    | ш       | ш       | Щ   | JU           | _       | U         |                             |      | P    |     |      | U              |      |          |    |   | _ | U              |  |  |
|                                                                                                                        |                                  | KAAMAKSHI GOS  | WAMI                                    |                | U    | 1    |         |         |     | JU           |         | U         |                             |      | P    |     |      | U              |      | _        |    |   |   | U              |  |  |
|                                                                                                                        | 035                              | KALPANA SHARMA |                                         |                | U    | 4.   | U       | J U     | UL  | JU           | JU      | U         | U                           | U    | P    | U   | Р    | U              | U    | U        | Р  | A | U | U              |  |  |
|                                                                                                                        | 021                              | MANISHA RAWAT  |                                         |                | U    | l    | U       | J U     | υL  | J U          | JU      | U         | U                           | U    | Р    | U   | Р    | U              | U    | U        | Р  | Р | U | U              |  |  |
|                                                                                                                        | 800                              | MUSKAN SHARM   | A                                       |                | U    | l    | U       | J U     | UL  | JU           | JU      | U         | U                           | U    | Р    | U   | Р    | U              | U    | U        | Α  | Р | U | U              |  |  |
|                                                                                                                        | 140                              | SHAIFUL        |                                         | U              | 1    | U    | J U     | υL      | J U | JU           | U       | U         | U                           | Α    | U    | Α   | U    | U              | U    | Р        | Р  | U | U |                |  |  |
|                                                                                                                        | 131                              | SHELJA         |                                         |                | U    | ار   | U       | J U     | υL  | J U          | JU      | U         | U                           | U    | Α    | U   | Α    | U              | U    | U        | Α  | Р | U | U              |  |  |
|                                                                                                                        | 003                              | SHIVANGI       |                                         |                | U    | ) (  | U       | J U     | υL  | U            | J U     | U         | U                           | U    | Р    | U   | Р    | U              | U    | U        | Р  | Р | U | U              |  |  |
|                                                                                                                        | 105                              | SHWETA PUNTA   |                                         |                | U    |      | U       | U U     | UL  | J U          | JU      | U         | U                           | U    | Р    | U   | Р    | U              | U    | U        | Р  | Р | U | U              |  |  |
|                                                                                                                        | 075                              | TAVISHI SHARMA |                                         |                | U    |      | U       | U U     | UL  | J U          | JU      | U         | U                           | U    | Р    | U   | Α    | U              | U    | U        | Р  | Р | U | U              |  |  |
|                                                                                                                        | Save Data                        |                |                                         |                |      |      |         |         |     |              |         |           |                             |      |      |     |      |                |      |          |    |   |   |                |  |  |