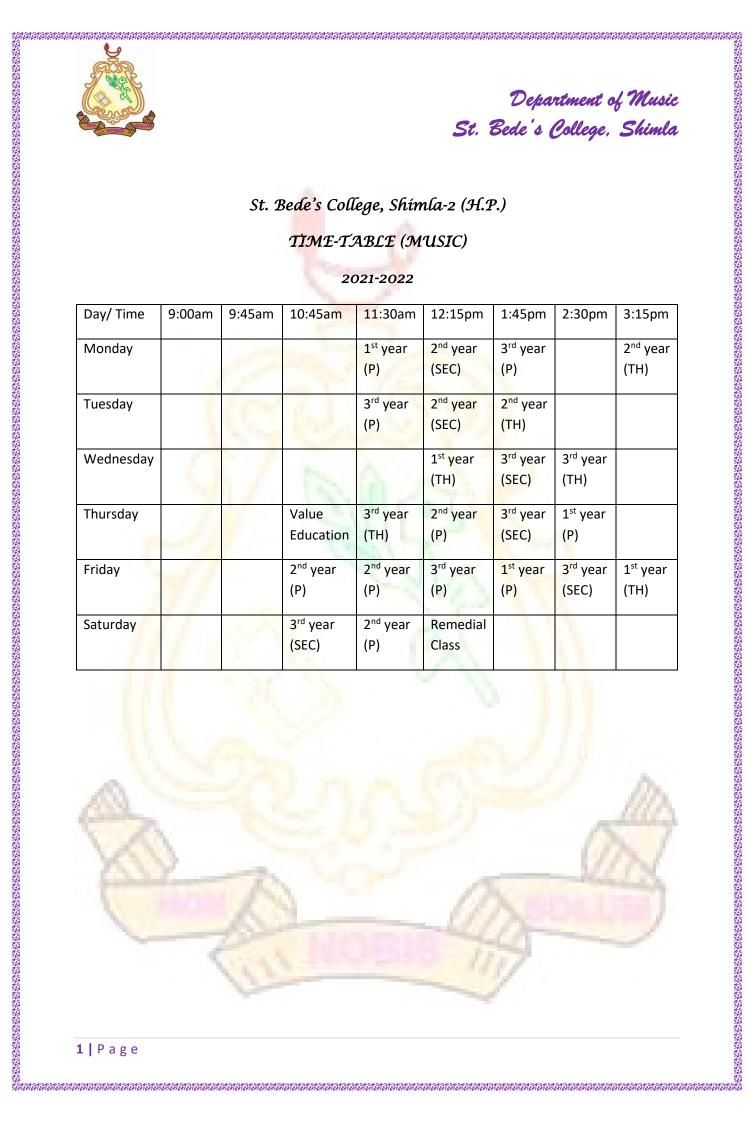

| Day/ Time | 9:00am | 9:45am | 10:45am              | 11:30am              | 12:15pm              | 1:45pm               | 2:30pm               | 3:15pm               |
|-----------|--------|--------|----------------------|----------------------|----------------------|----------------------|----------------------|----------------------|
| Monday    |        |        |                      | 1 <sup>st</sup> year | 2 <sup>nd</sup> year | 3 <sup>rd</sup> year |                      | 2 <sup>nd</sup> year |
|           |        |        |                      | (P)                  | (SEC)                | (P)                  |                      | (TH)                 |
| Tuesday   |        | 100    | 71                   | 3 <sup>rd</sup> year | 2 <sup>nd</sup> year | 2 <sup>nd</sup> year |                      |                      |
|           | 1      |        | 100                  | (P)                  | (SEC)                | (TH)                 |                      |                      |
| Wednesday |        |        |                      |                      | 1 <sup>st</sup> year | 3 <sup>rd</sup> year | 3 <sup>rd</sup> year |                      |
|           | \ \    |        | 100                  | n J                  | (TH)                 | (SEC)                | (TH)                 |                      |
| Thursday  |        |        | Value                | 3 <sup>rd</sup> year | 2 <sup>nd</sup> year | 3 <sup>rd</sup> year | 1 <sup>st</sup> year |                      |
|           | _///   |        | Education            | (TH)                 | (P)                  | (SEC)                | (P)                  |                      |
| Friday    | -//    |        | 2 <sup>nd</sup> year | 2 <sup>nd</sup> year | 3 <sup>rd</sup> year | 1 <sup>st</sup> year | 3 <sup>rd</sup> year | 1 <sup>st</sup> year |
|           | 7/     |        | (P)                  | (P)                  | (P)                  | (P)                  | (SEC)                | (TH)                 |
| Saturday  |        |        | 3 <sup>rd</sup> year | 2 <sup>nd</sup> year | Remedial             |                      |                      |                      |
|           | 1      |        | (SEC)                | (P)                  | Class                |                      | LL.                  |                      |
|           |        |        |                      |                      |                      |                      |                      |                      |