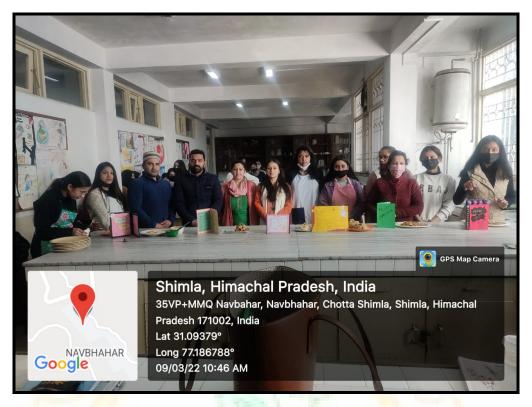

## **Exhibition of Traditional Foods & its Health Benefits**

An event was organized on 9th March, 2022 by the Health Club of St. Bede's College in collaboration with Home Science Department and Geography Department on the theme: 'Traditional Food and its Health Benefits'. In this event the students of various departments cooked and show cased their traditional foods in the laboratory of the department of Home Science. There were 7 participants in the competition. The Benefits of these Dishes were explained by the teacher and the students of Home science Department.

Event was judged by Dr. Vikrant Bhardwaj, Mr. Anoop Dilta, Ms. Jagriti Chauhan, and Ms. Jaivanti Madaik.

The objective of this event was to focus on inter-dependency of Healthy food and Healthy body.

The results of this event were as follows: