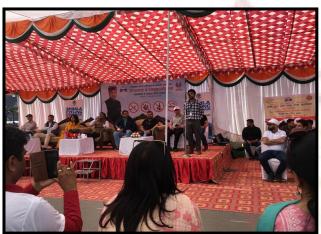

## **Exhibition of Traditional Foods & its Health Benefits**

An event was organized on 9th March, 2022 by the Health Club of St. Bede's College in collaboration with Home Science Department and Geography Department on the theme: 'Traditional Food and its Health Benefits'. In this event the students of various departments cooked and show cased their traditional foods in the laboratory of the department of Home Science. There were 7 participants in the competition. The Benefits of these Dishes were explained by the teacher and the students of Home science Department.

Event was judged by Dr. Vikrant Bhardwaj, Mr. Anoop Dilta, Ms. Jagriti Chauhan, and Ms. Jaivanti Madaik.

The objective of this event was to focus on inter-dependency of Healthy food and Healthy body.

The results of this event were as follows:

1st position - Ananya Garg (B.A. Geography, Honours 2nd Year).

- 2<sup>nd</sup> position Hari Chandana (B.A. Geography Pass Course 2<sup>nd</sup> Year).
- 3<sup>rd</sup> position Darshleen Kaur (B.A. Geography Honours 2<sup>nd</sup> year).