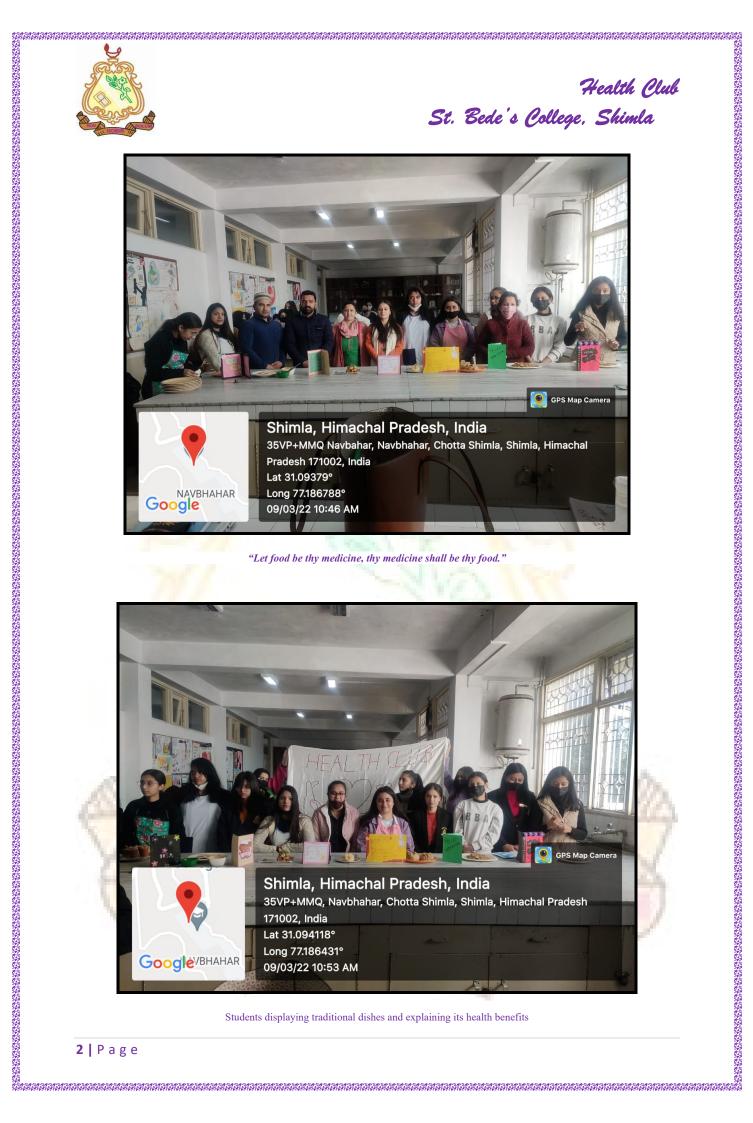

## **Exhibition of Traditional Foods & its Health Benefits**

An event was organized on 9th March, 2022 by the Health Club of St. Bede's College in collaboration with Home Science Department and Geography Department on the theme: 'Traditional Food and its Health Benefits'. In this event the students of various departments cooked and show cased their traditional foods in the laboratory of the department of Home Science. There were 7 participants in the competition. The Benefits of these Dishes were explained by the teacher and the students of Home science Department.

Event was judged by Dr. Vikrant Bhardwaj, Mr. Anoop Dilta, Ms. Jagriti Chauhan, and Ms. Jaivanti Madaik.

The objective of this event was to focus on inter-dependency of Healthy food and Healthy body.

The results of this event were as follows: