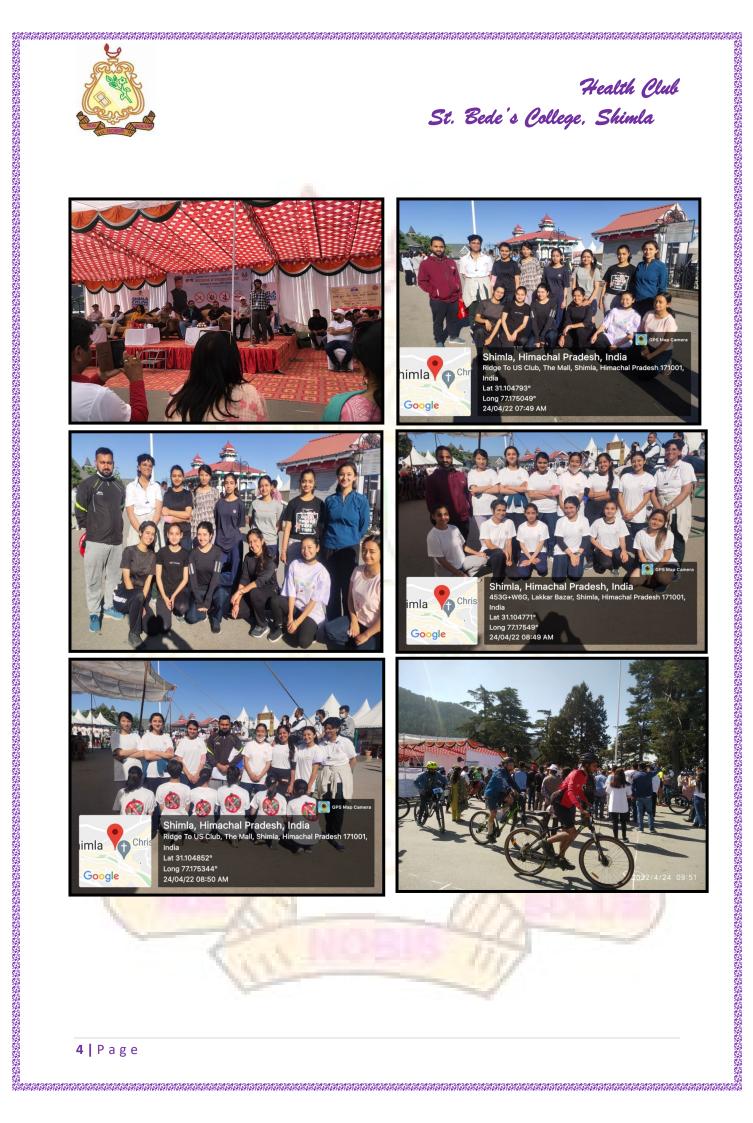

|            |                                       | St. Bede'd                                                                        | Health Club<br>r College, Shimla |
|------------|---------------------------------------|-----------------------------------------------------------------------------------|----------------------------------|
| St. Bede's | College always looks forwar           | RATHON: NASHAMUH<br>d towards the nation building<br>'AN, 14 students took part i | g activities. In the contex      |
| by DC Shin | mla at Ridge Ground on 24             | th April 2022. Each participa                                                     | ant was provided with T          |
|            | i                                     | varticipation by the organizer                                                    | ·.                               |
|            | he participants:                      | no Manisha Sharma Ana                                                             | nyo Singh DiyoVormo              |
| ArushiAwa  | sthi, An <mark>oushka Moses,</mark> N | n <mark>a, Mani</mark> sha Sharma, Ana<br>Tikita Chauhan, VarnikaRa               |                                  |
| MaanikaSe  | thi and Mehak Mehta.                  |                                                                                   |                                  |
|            | A                                     | ttendance Sheet                                                                   |                                  |
| Sr. No.    | Participant Name                      | Name of School/college                                                            | Signature                        |
| 17         | A ()                                  | the of school/college                                                             | Signature                        |
| 7).        | Bry Bhottan                           | St. Bede's College.                                                               |                                  |
| 3)         | Rutuja Kulkarni                       | V                                                                                 | And                              |
| 4)         | Yasharta Sharma                       |                                                                                   | Yashersterme.                    |
| 6)         | Manisha shouma                        |                                                                                   | Many Sha                         |
| 7)         | Ayushi Barmare                        |                                                                                   | 0                                |
| 9)         | Riva Verma                            |                                                                                   | RugaSouma                        |
| 10)        | Audishi Awastu                        |                                                                                   | - AMBU                           |
| (7)        | Andusika Moses                        |                                                                                   | Amoustaka                        |
| 13)        | Nikita Chauhan                        |                                                                                   | Chauly                           |
| 19)        | Nandin Stayma                         |                                                                                   | Nacotine 1                       |
| 16)        | Maarika Setti                         |                                                                                   | Setui                            |
| (8)        | Mehak Kualote                         |                                                                                   | (M)                              |
|            | 3 3 3 3 3 3                           |                                                                                   | Ve lok                           |
| - 1        | THE REAL PROPERTY.                    | 1173                                                                              | 1000                             |
| 1          | 2                                     | Mountall                                                                          | 1                                |
|            | 17.11                                 |                                                                                   | 7                                |
|            | 13                                    |                                                                                   |                                  |
|            |                                       | St. Bede's College.                                                               |                                  |
|            |                                       |                                                                                   |                                  |