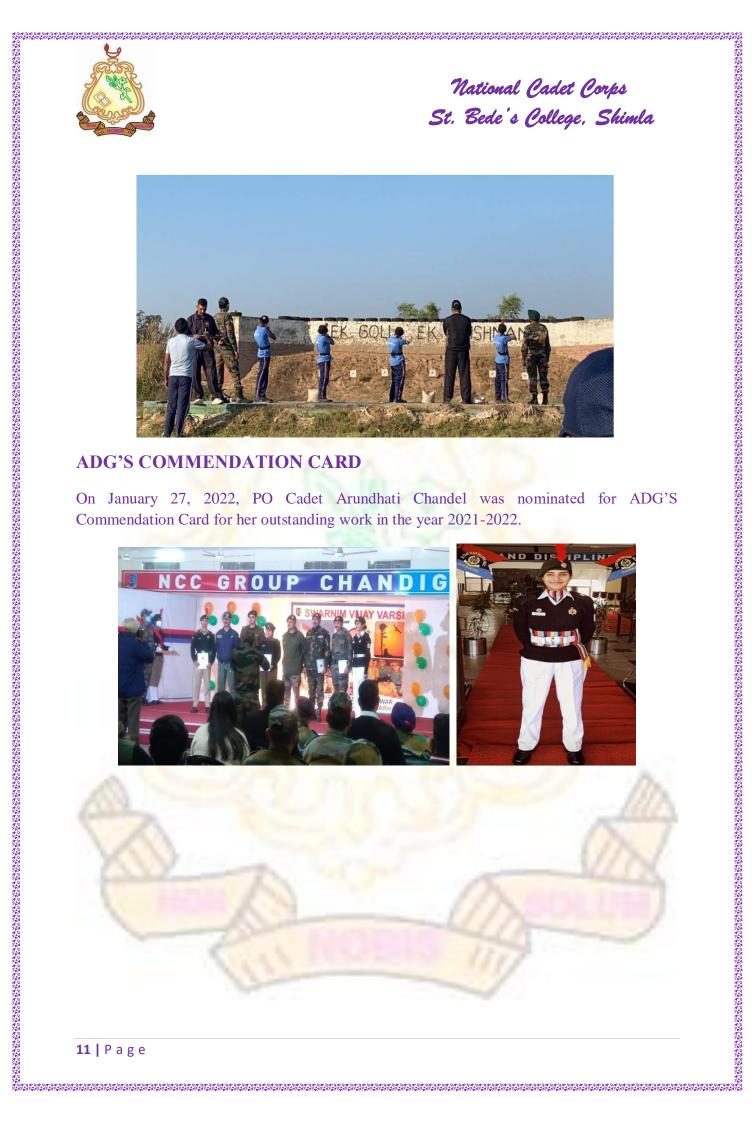

cadets in maintenance of hygiene of the place they live in. Secondly, the cadets worked to make villages open defecation free by raising awareness about the health risks caused due to it. Under Water Conservation, the cadets cleaned local water bodies, and planted saplings to help the environment. Awareness programmes on conservation of water were also conducted under this initiative. The cadets also showed their support for Mission Indradhanush which is an initiative to give vaccines of preventable diseases to majority of India's population. Awareness was raised regarding the initiative to ensure that it receives maximum participation from the citizens. This was done, so that Mission Indradhanush does not remain a scheme that is unheard of.