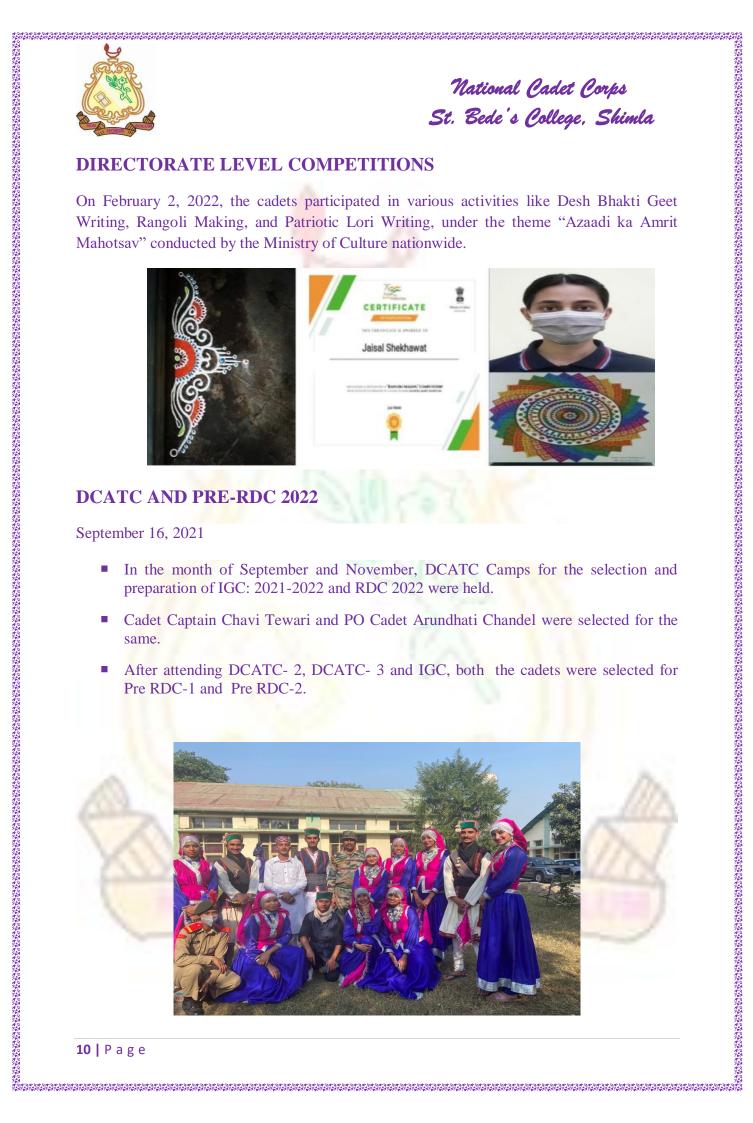

### **PAINTING COMPETITION**

On July 7, 2021, the naval cadets of St. Bede's College, Shimla participated in poster making competition. The theme was, "Say no to plastic". The competition was judged by Dr. Meenakshi Sharma, Associate Professor, Centre of Excellence Govt. College, Sanjauli. The winners of the competition were:

- 1. Cadet Jaisal Shekhawat
- 2. PO Cadet Arundhati Chandel and PO Cadet Ananya Dhingra
- 3. Cadet Captain Chavi Tewari and PO Cadet Isha Seli