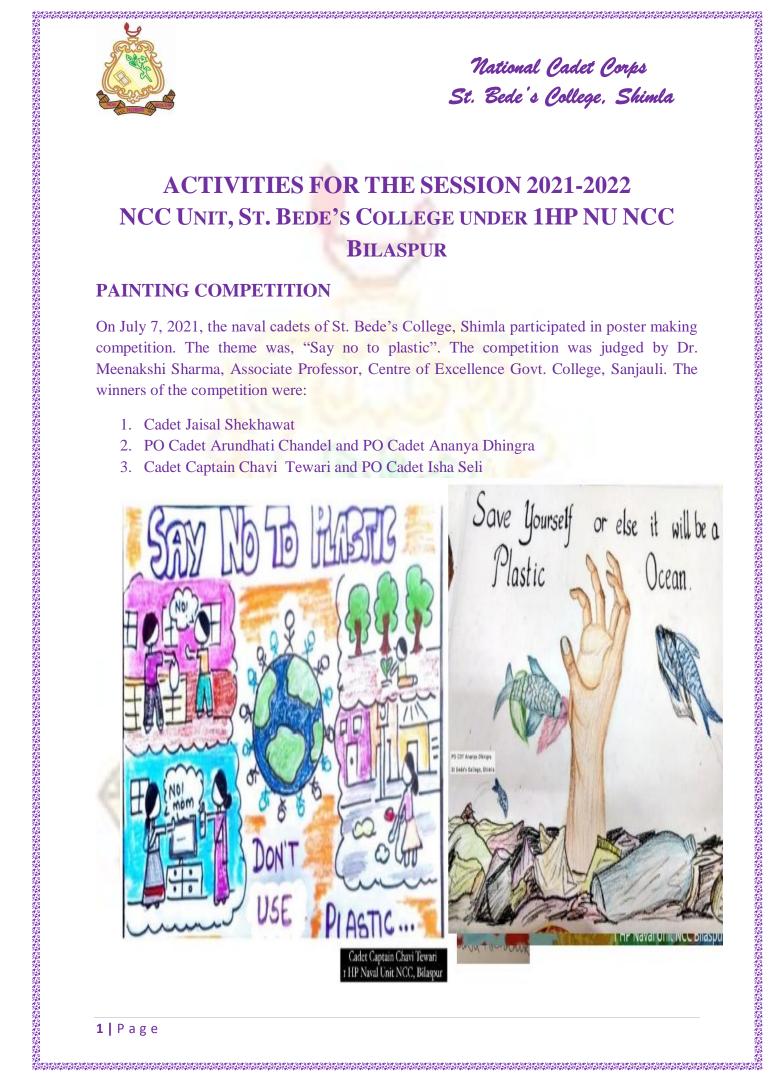

### **PAINTING COMPETITION**

On July 7, 2021, the naval cadets of St. Bede's College, Shimla participated in poster making competition. The theme was, "Say no to plastic". The competition was judged by Dr. Meenakshi Sharma, Associate Professor, Centre of Excellence Govt. College, Sanjauli. The winners of the competition were:

- 1. Cadet Jaisal Shekhawat
- 2. PO Cadet Arundhati Chandel and PO Cadet Ananya Dhingra
- 3. Cadet Captain Chavi Tewari and PO Cadet Isha Seli