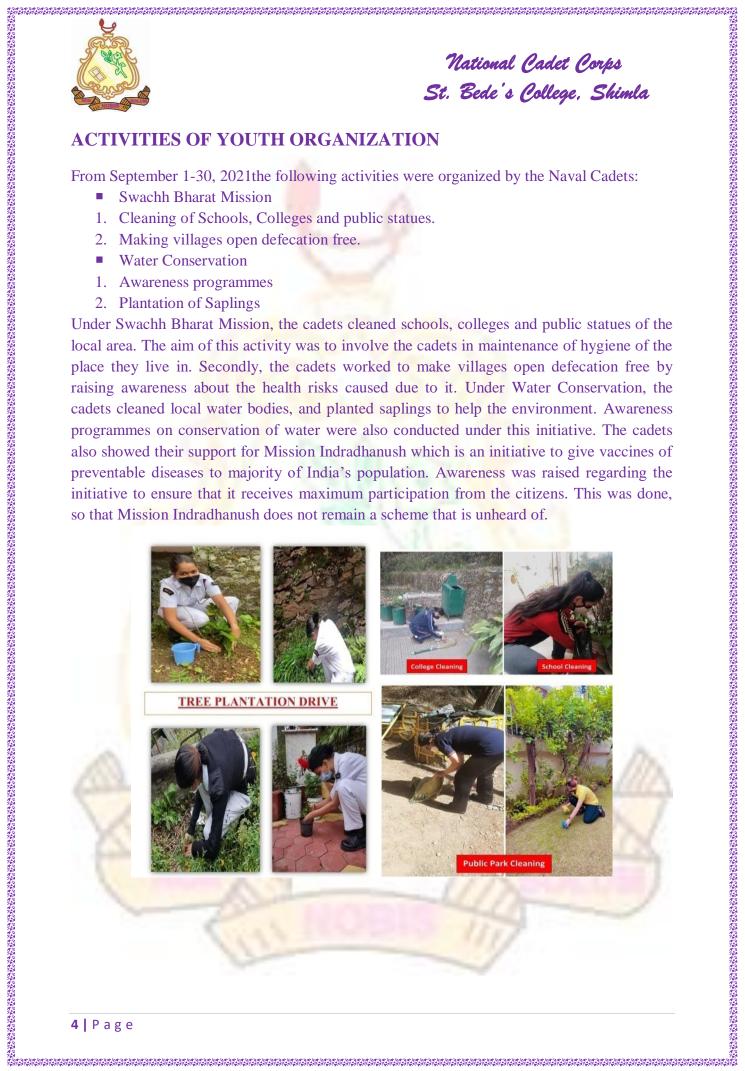

## **ACTIVITIES OF YOUTH ORGANIZATION**

From September 1-30, 2021the following activities were organized by the Naval Cadets:

- Swachh Bharat Mission
- 1. Cleaning of Schools, Colleges and public statues.
- 2. Making villages open defecation free.
- Water Conservation
- 1. Awareness programmes
- 2. Plantation of Saplings

Under Swachh Bharat Mission, the cadets cleaned schools, colleges and public statues of the local area. The aim of this activity was to involve the cadets in maintenance of hygiene of the place they live in. Secondly, the cadets worked to make villages open defecation free by raising awareness about the health risks caused due to it. Under Water Conservation, the cadets cleaned local water bodies, and planted saplings to help the environment. Awareness programmes on conservation of water were also conducted under this initiative. The cadets also showed their support for Mission Indradhanush which is an initiative to give vaccines of preventable diseases to majority of India's population. Awareness was raised regarding the initiative to ensure that it receives maximum participation from the citizens. This was done, so that Mission Indradhanush does not remain a scheme that is unheard of.