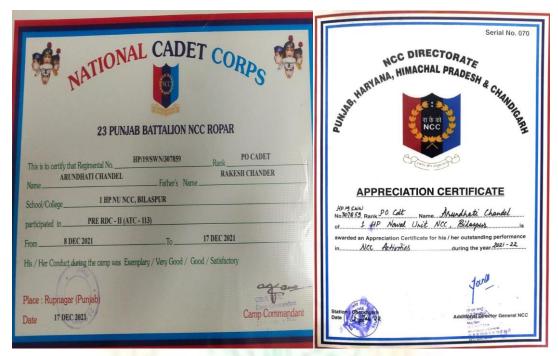

ets in maintenance of hygiene of the place they live in. Secondly, the cadets worked to make villages open defecation free by raising awareness about the health risks caused due to it. Under Water Conservation, the cadets cleaned local water bodies, and planted saplings to help the environment. Awareness programmes on conservation of water were also conducted under this initiative. The cadets also showed their support for Mission Indradhanush which is an initiative to give vaccines of preventable diseases to majority of India's population. Awareness was raised regarding the initiative to ensure that it receives maximum participation from the citizens. This was done, so that Mission Indradhanush does not remain a scheme that is unheard of.