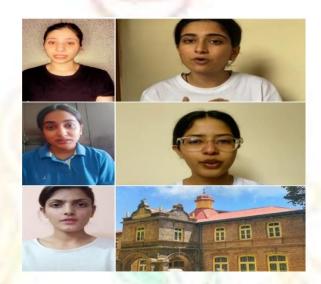

National Cadet Corps St. Bede's College, Shimla

# **ACTIVITIES FOR THE SESSION 2021-2022** NCC UNIT, ST. BEDE'S COLLEGE UNDER 1HP NU NCC **BILASPUR**

### **PAINTING COMPETITION**

On July 7, 2021, the naval cadets of St. Bede's College, Shimla participated in poster making competition. The theme was, "Say no to plastic". The competition was judged by Dr. Meenakshi Sharma, Associate Professor, Centre of Excellence Govt. College, Sanjauli. The winners of the competition were:

- 1. Cadet Jaisal Shekhawat
- 2. PO Cadet Arundhati Chandel and PO Cadet Ananya Dhingra
- 3. Cadet Captain Chavi Tewari and PO Cadet Isha Seli



















## **ACTIVITIES OF YOUTH ORGANIZATION**

From September 1-30, 2021the following activities were organized by the Naval Cadets:

- Swachh Bharat Mission
- 1. Cleaning of Schools, Colleges and public statues.
- 2. Making villages open defecation free.
- Water Conservation
- 1. Awareness programmes
- 2. Plantation of Saplings

Under Swachh Bharat Mission, the cadets cleaned schools, colleges and public statues of the local area. The aim of this activity was to involve the cadets in maintenance of hygiene of the place they live in. Secondly, the cadets worked to make villages open defecation free by raising awareness about the health risks caused due to it. Under Water Conservation, the cadets cleaned local water bodies, and planted saplings to help the environment. Awareness progr