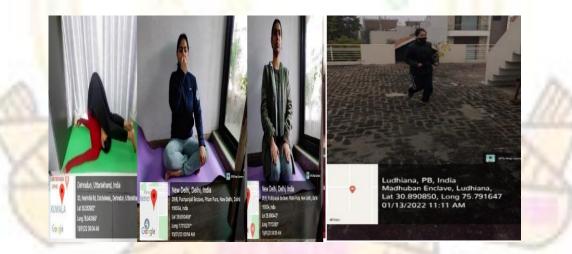

Under Swachh Bharat Mission, the cadets cleaned schools, colleges and public statues of the local area. The aim of this activity was to involve the cadets in maintenance of hygiene of the place they live in. Secondly, the cadets worked to make villages open defecation free by raising awareness about the health risks caused due to it. Under Water Conservation, the cadets cleaned local water bodies, and planted saplings to help the environment. Awareness programmes on conservation of water were also conducted under this initiative. The cadets also showed their support for Mission Indradhanush which is an initiative to give vaccines of preventable diseases to majority of India's population. Awareness was raised regarding the initiative to ensure that it receives maximum participation from the citizens. This was done, so that Mission Indradhanush does not remain a scheme that is unheard of.