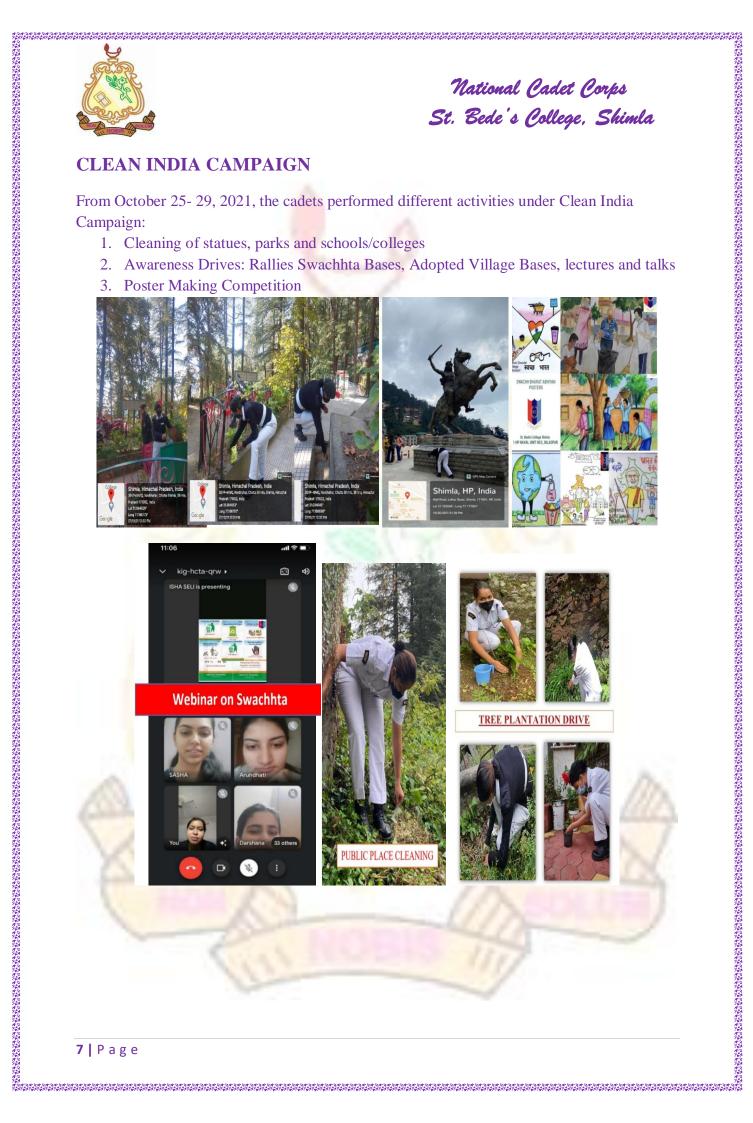

Under Swachh Bharat Mission, the cadets cleaned schools, colleges and public statues of the local area. The aim of this activity was to involve the cadets in maintenance of hygiene of the place they live in. Secondly, the cadets worked to make villages open defecation free by raising awareness about the health risks caused due to it. Under Water Conservation, the cadets cleaned local water bodies, and planted saplings to help the environment. Awareness programmes on conservation of water were also conducted under this initiative. The cadets also showed their support for Mission Indradhanush which is an initiative to give vaccines of preventable diseases to majority of India's population. Awareness was raised regarding the initiative to ensure that it receives maximum participation from the citizens. This was done, so that Mission Indradhanush does not remain a scheme that is unheard of.