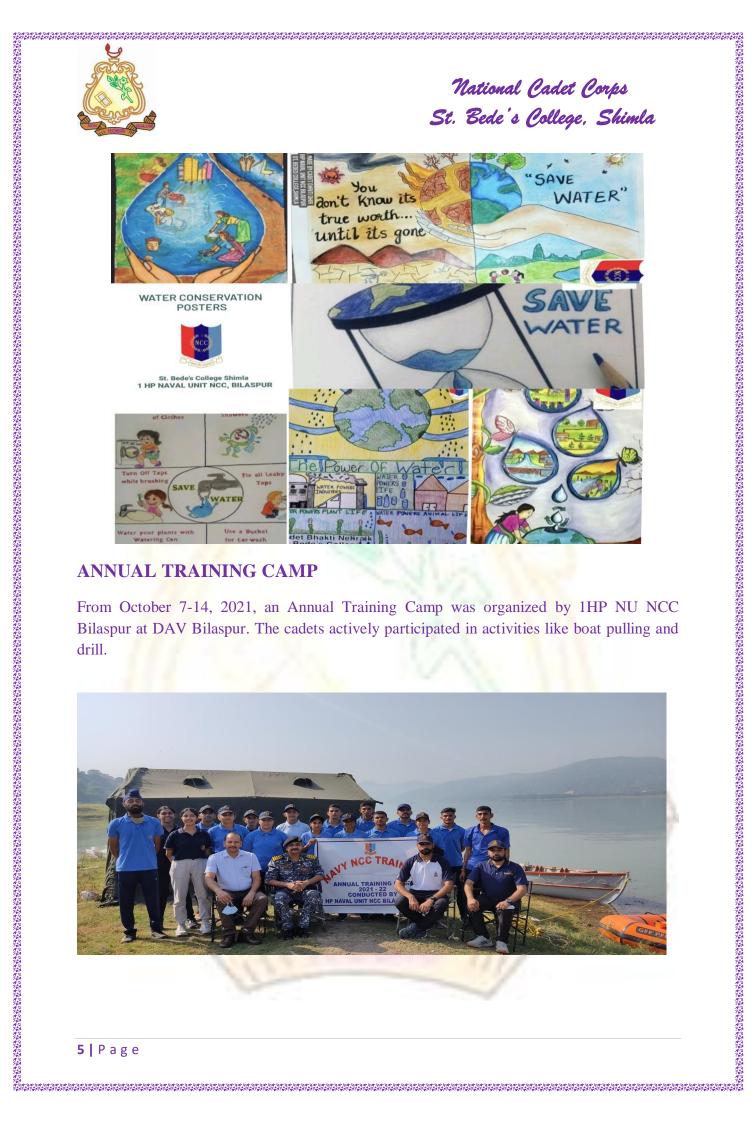

Under Swachh Bharat Mission, the cadets cleaned schools, colleges and public statues of the local area. The aim of this activity was to involve the cadets in maintenance of hygiene of the place they live in. Secondly, the cadets worked to make villages open defecation free by raising awareness about the health risks caused due to it. Under Water Conservation, the cadets cleaned local water bodies, and planted saplings to help the environment. Awareness programmes on conservation of water were also conducted under this initiative. The cadets also showed their support for Mission Indradhanush which is an initiative to give vaccines of preventable diseases to majority of India's population. Awareness was raised regarding the initiative to ensure that it receives maximum participation from the citizens. This was done, so that Mission Indradhanush does not remain a scheme that is unheard of.