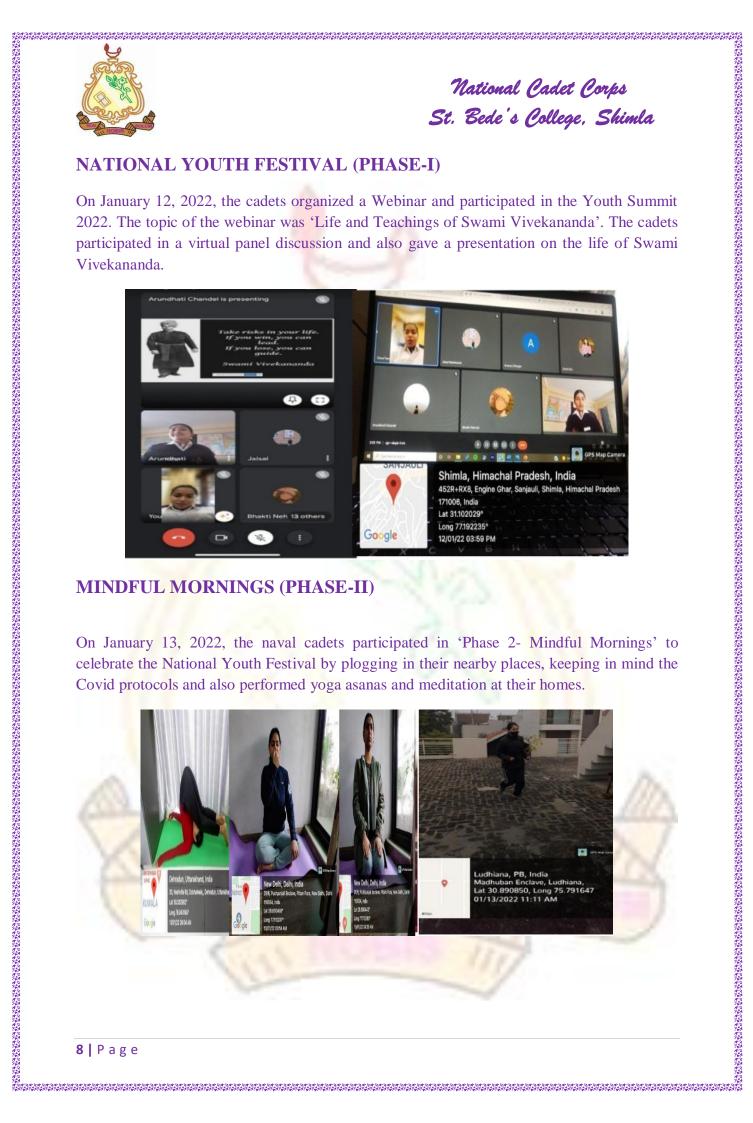

Under Swachh Bharat Mission, the cadets cleaned schools, colleges and public statues of the local area. The aim of this activity was to involve the cadets in maintenance of hygiene of the place they live in. Secondly, the cadets worked to make villages open defecation free by raising awareness about the health risks caused due to it. Under Water Conservation, the cadets cleaned local water bodies, and planted saplings to help the environment. Awareness programmes on conservation of water were also conducted under this initiative. The cadets also showed their support for Mission Indradhanush which is an initiative to give vaccines of preventable diseases to majority of India's population. Awareness was raised regarding the initiative to ensure that it receives maximum participation from the citizens. This was done, so that Mission Indradhanush does not remain a scheme that is unheard of.