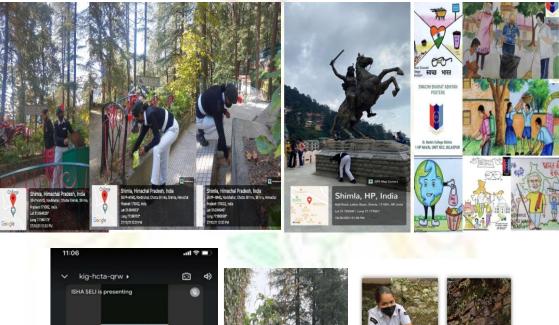

f this activity was to involve the cadets in maintenance of hygiene of the place they live in. Secondly, the cadets worked to make villages open defecation free by raising awareness about the health risks caused due to it. Under Water Conservation, the cadets cleaned local water bodies, and planted saplings to help the environment. Awareness programmes on conservation of water were also conducted under this initiative. The cadets also showed their support for Mission Indradhanush which is an initiative to give vaccines of preventable diseases to majority of India's population. Awareness was raised regarding the initiative to ensure that it receives maximum participation from the citizens. This was done, so that Mission Indradhanush does not remain a scheme that is unheard of.