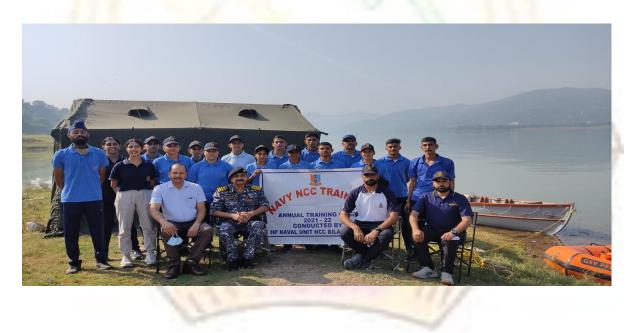

he aim of this activity was to involve the cadets in maintenance of hygiene of the place they live in. Secondly, the cadets worked to make villages open defecation free by raising awareness about the health risks caused due to it. Under Water Conservation, the cadets cleaned local water bodies, and planted saplings to help the environment. Awareness programmes on conservation of water were also conducted under this initiative. The cadets also showed their support for Mission Indradhanush which is an initiative to give vaccines of preventable diseases to majority of India's population. Awareness was raised regarding the initiative to ensure that it receives maximum participation from the citizens. This was done, so that Mission Indradhanush does not remain a scheme that is unheard of.