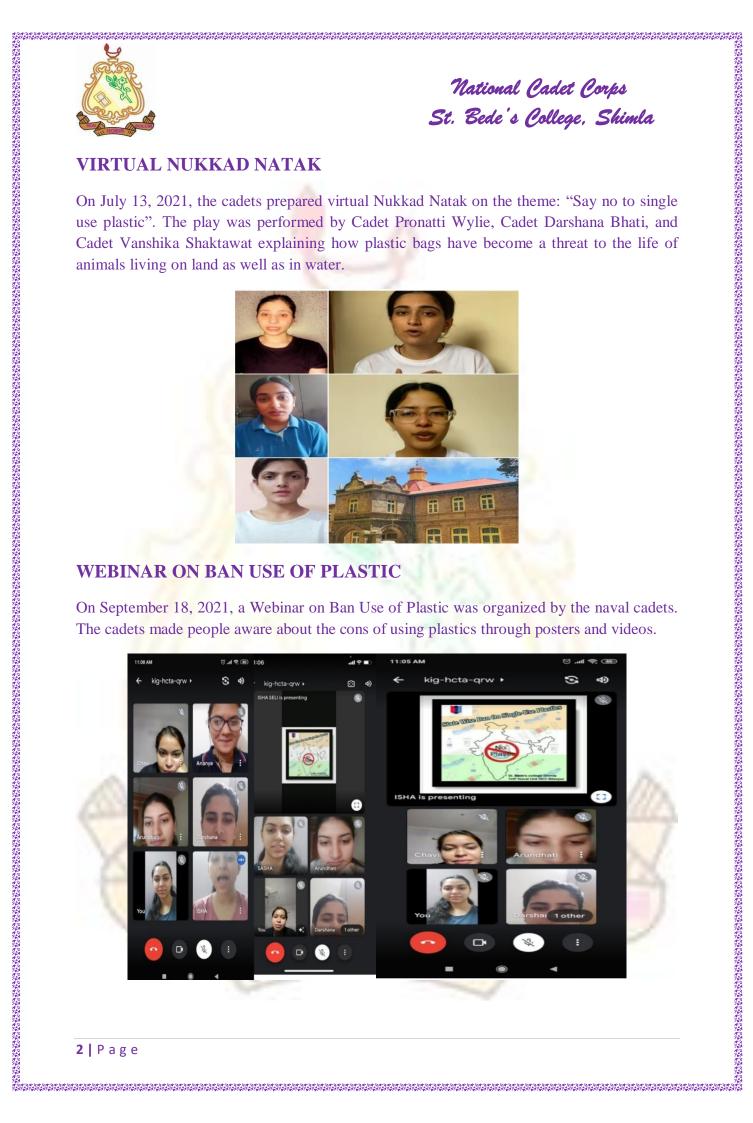

National Cadet Corps St. Bede's College, Shimla

# **ACTIVITIES FOR THE SESSION 2021-2022** NCC UNIT, ST. BEDE'S COLLEGE UNDER 1HP NU NCC **BILASPUR**

### **PAINTING COMPETITION**

On July 7, 2021, the naval cadets of St. Bede's College, Shimla participated in poster making competition. The theme was, "Say no to plastic". The competition was judged by Dr. Meenakshi Sharma, Associate Professor, Centre of Excellence Govt. College, Sanjauli. The winners of the competition were:

- 1. Cadet Jaisal Shekhawat
- 2. PO Cadet Arundhati Chandel and PO Cadet Ananya Dhingra
- 3. Cadet Captain Chavi Tewari and PO Cadet Isha Seli



















## **ACTIVITIES OF YOUTH ORGANIZATION**

From September 1-30, 2021the following activities were organized by the Naval Cadets:

- Swachh Bharat Mission
- 1. Cleaning of Schools, Colleges and public statues.
- 2. Making villages open defecation free.
- Water Conservation
- 1. Awareness programmes
- 2. Plantation of Saplings

Under Swachh Bharat Mission, the cadets cleaned schools, colleges and public statues of the local area. The aim of this activity was to involve the cadets in maintenance of hygiene of the place they live in. Secondly, the cadets worked to make villages open defecation free by raising awareness about the health risks caused due to it. Under Water Conservation, the cadets cleaned local water bodies, and planted saplings to help the environment. Awareness program