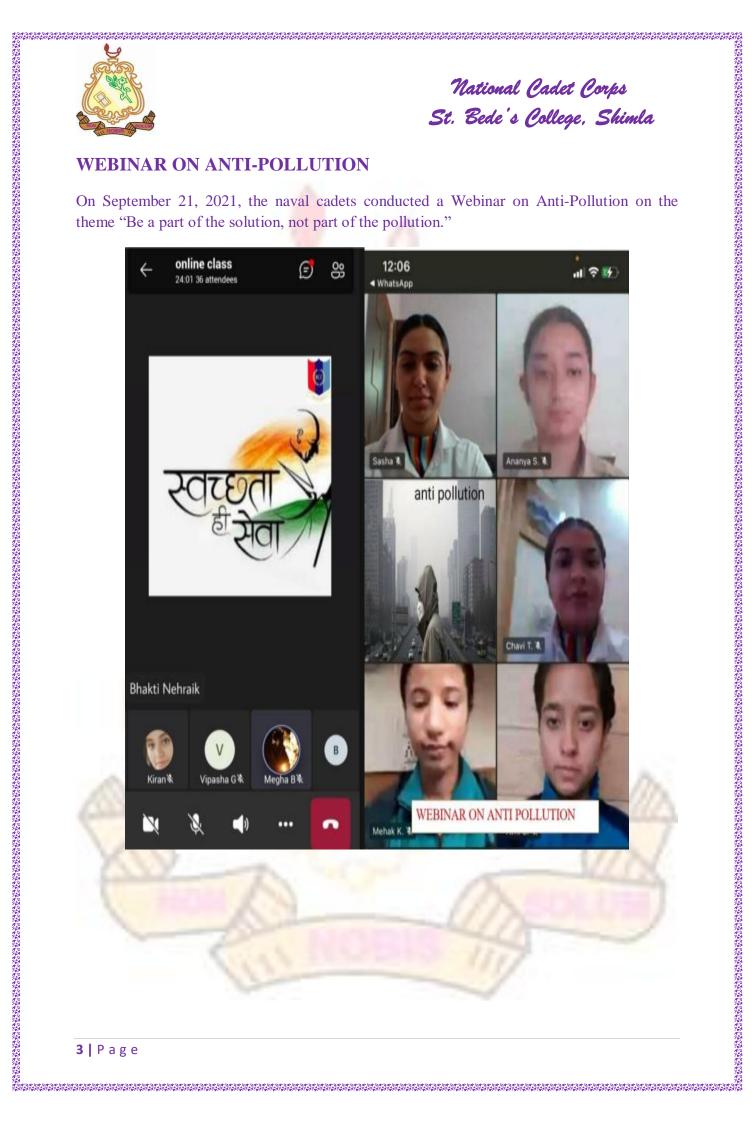

National Cadet Corps St. Bede's College, Shimla

# **ACTIVITIES FOR THE SESSION 2021-2022** NCC UNIT, ST. BEDE'S COLLEGE UNDER 1HP NU NCC **BILASPUR**

### **PAINTING COMPETITION**

On July 7, 2021, the naval cadets of St. Bede's College, Shimla participated in poster making competition. The theme was, "Say no to plastic". The competition was judged by Dr. Meenakshi Sharma, Associate Professor, Centre of Excellence Govt. College, Sanjauli. The winners of the competition were:

- 1. Cadet Jaisal Shekhawat
- 2. PO Cadet Arundhati Chandel and PO Cadet Ananya Dhingra
- 3. Cadet Captain Chavi Tewari and PO Cadet Isha Seli



















## **ACTIVITIES OF YOUTH ORGANIZATION**

From September 1-30, 2021the following activities were organized by the Naval Cadets:

- Swachh Bharat Mission
- 1. Cleaning of Schools, Colleges and public statues.
- 2. Making villages open defecation free.
- Water Conservation
- 1. Awareness programmes
- 2. Plantation of Saplings

Under Swachh Bharat Mission, the cadets cleaned schools, colleges and public statues of the local area. The aim of this activity was to involve the cadets in maintenance of hygiene of the place they live in. Secondly, the cadets worked to make villages open defecation free by raising awareness about the health risks caused due to it. Under Water Conservation, the cadets cleaned local water bodies, and planted saplings to help the environment. Awareness programmes