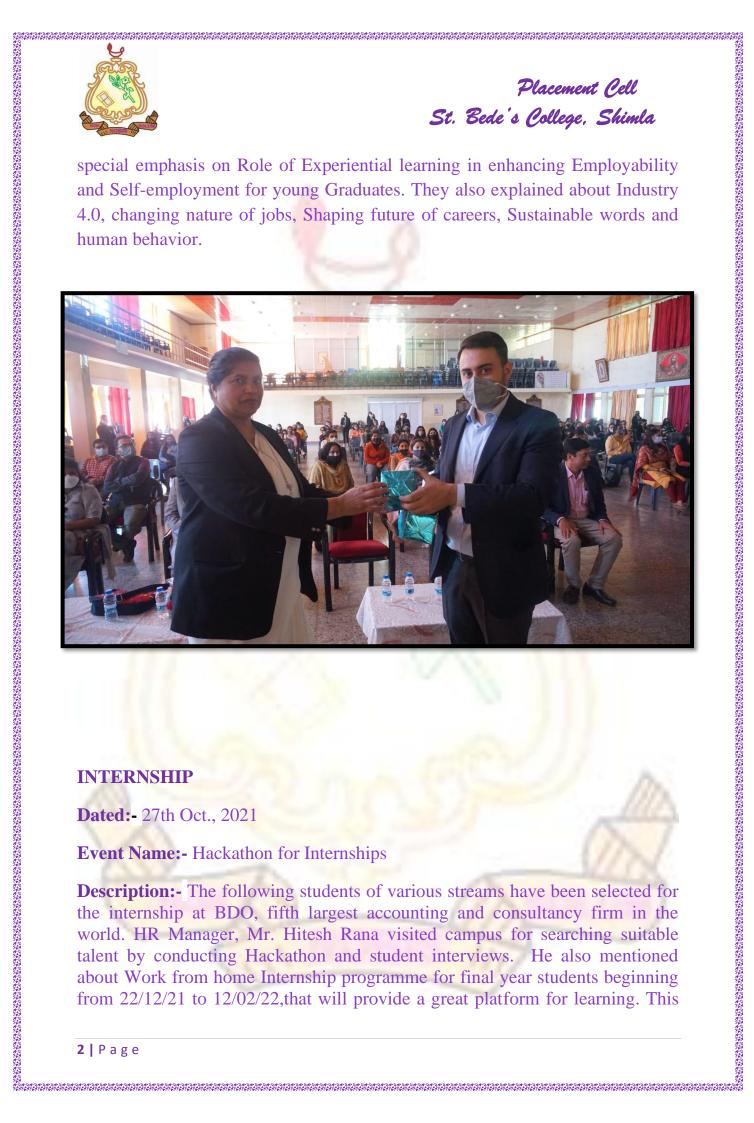

**Description:** Placement Cell under the aegis of IQAC, St. Bede's College organized a faculty awareness programme on "Activities at and benefits of Financial Labs-cum-Incubation at campus" and "Sustainability and Ethics: on7th October 2021. The resource person was Dr. Padam Kumar Nair Dean - School of Liberal Arts & Sciences & L.M Thapar School and Dr. Himesh Sharma CEO, Skill labs. They touched upon every aspect of the criteria with