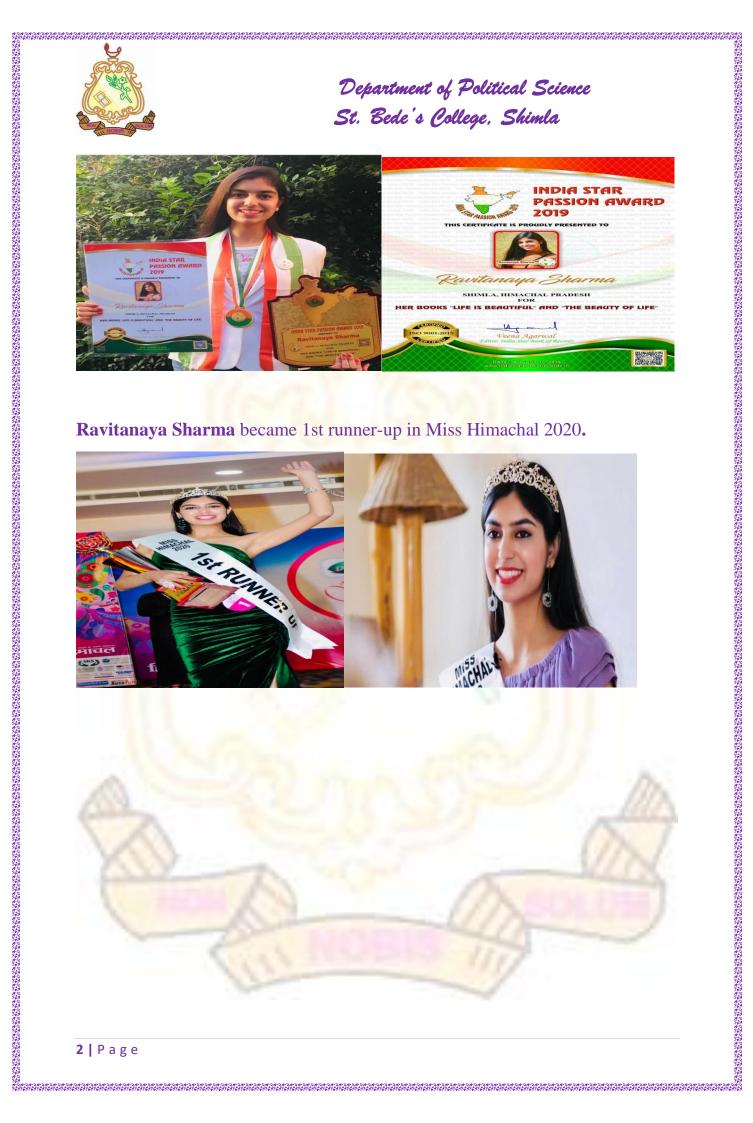

Ravitanaya Sharma won India Star Passion award 2019 for her books 'Life isbeautiful' and 'The Beauty of Life in 2019.