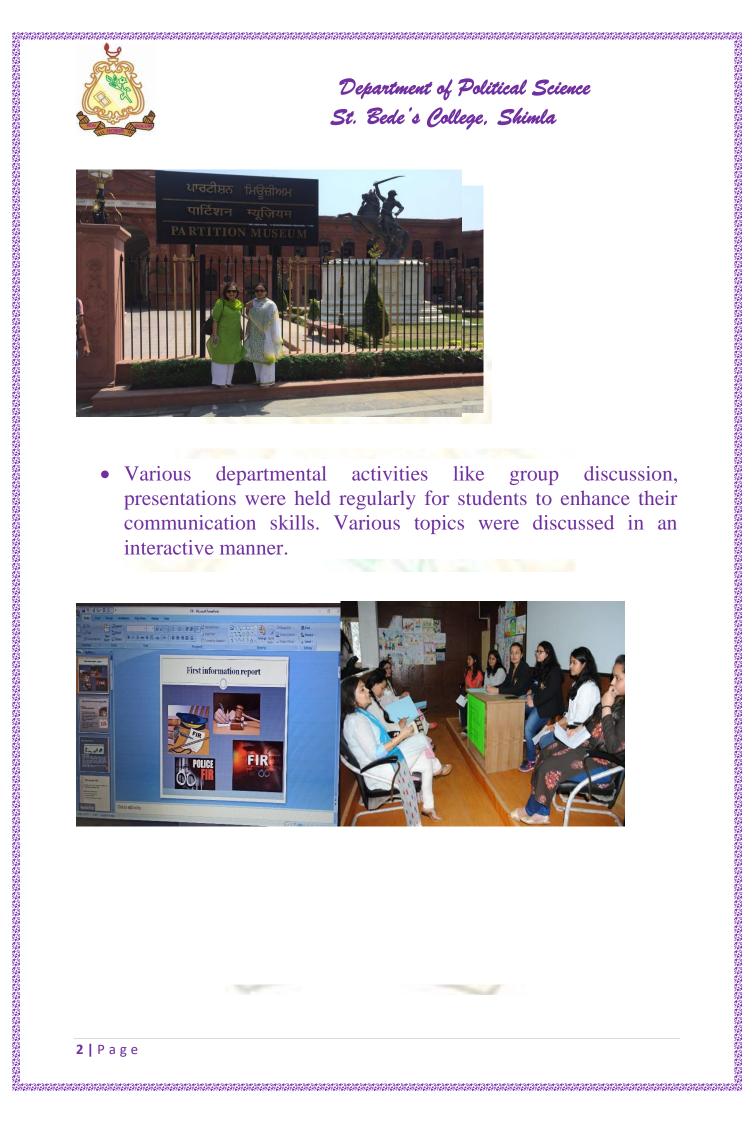

• Mrs. Madhu Parmar HOD of Political Science Department along with Ms. Anuja Sharma Head, English Department, visited the **Partition Museum, Amritsar** as a part of preliminary planning for the upcoming International Conference on "**Partition Revisited** "in September 2018.