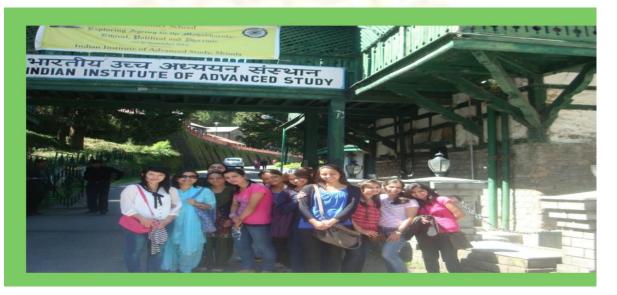

## **ACTIVITIES FOR THE SESSION 2017-18**

• Students of Political Science Department were taken to Indian Institute of Advance Study (IIAS). This visit was knowledge enhancing for the students as the place is not only architecturally beautiful but has historical importance as well since many important historical decisions were taken in the building during the Indian independence movement.