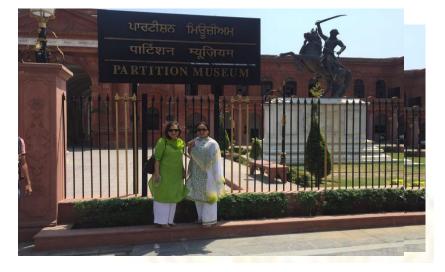

• Mrs. Madhu Parmar HOD of Political Science Department along with Ms. Anuja Sharma Head, English Department, visited the **Partition Museum, Amritsar** as a part of preliminary planning for the upcoming International Conference on "**Partition Revisited** "in September 2018.