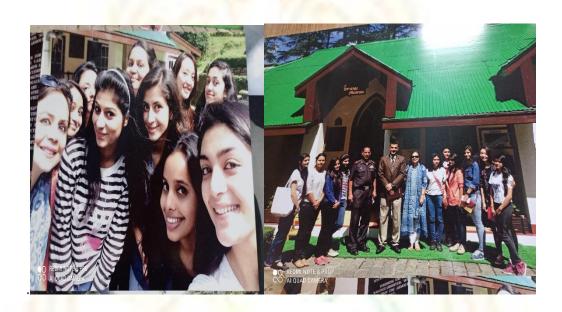

## **ACTIVITIES FOR THE SESSION 2016-17**

 Students of Political Science Department visited the Army Heritage Museum Annadale, Shimla along with HOD Mrs. Madhu Parmar. It was an enriching learning experience for the students.