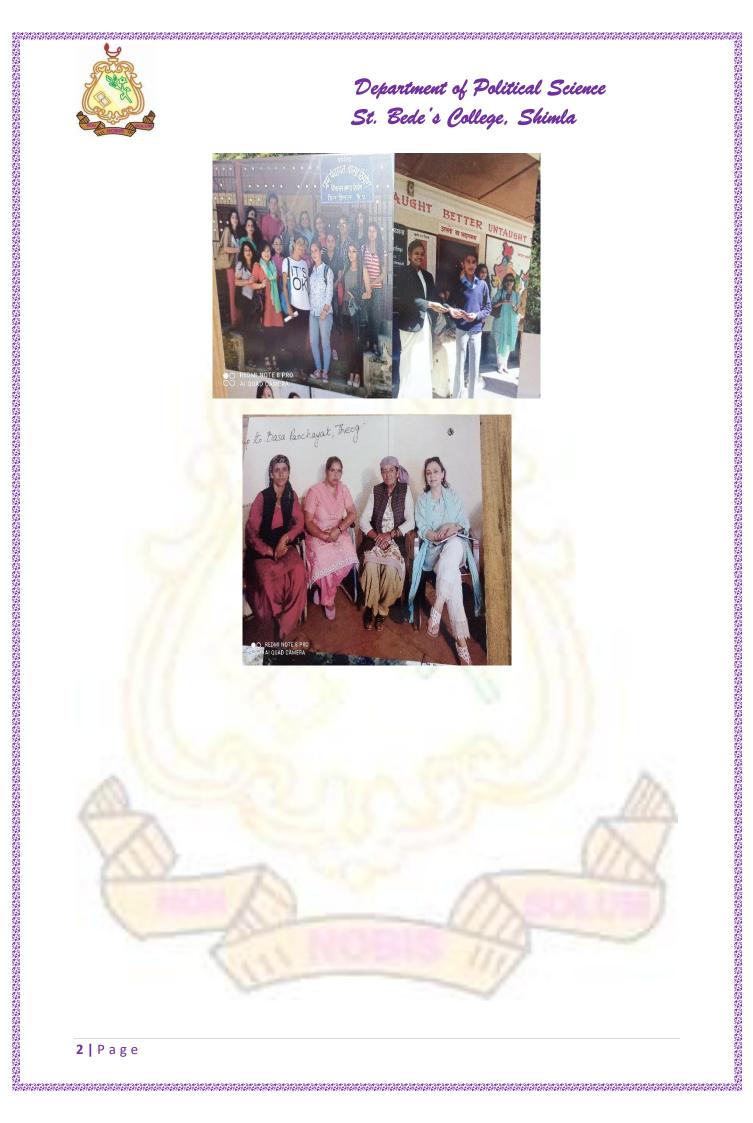

- An Interactive class discussion was held on "The Constitution of India" for 3<sup>rd</sup> year students. All the students of the department actively participated and presented their views. This activity was overall knowledge enhancing for the students.
- The Department of Political Science organised a Field trip to **Basa Panchayat of Theog**. Mrs Madhu Parmar along with Principal Beena John and students visited the panchayat and observed the workings of the panchayati system.