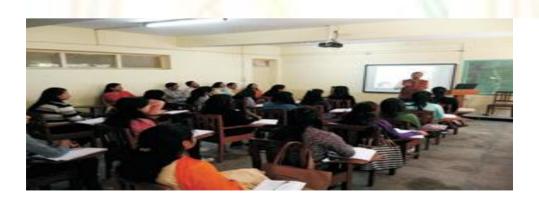

Management) guided the students of Home Science about Investment in Stock and Mutual Fund options and the various forms of business organisation to help them to become future entrepreneurs. They also spoke them about the effects of demonetization on the common man.

Guest Lecture

A special fecture on career enhancement was delivered by Mr. Vaibhay from Pune Institute of Business Management, Pune on March 3, 2018. He enlightened the students of B.com, M.com and BBA about the emerging and recent job profiles in the field of Commerce and Management. merce & Management lege, Shimla

and Mr. Kuldeep Singh guided the students of and Mutual Fund options sation to help them to spoke them about the an.

was delivered by Mr. Management, Pune on of B.com, M.com and profiles in the field of