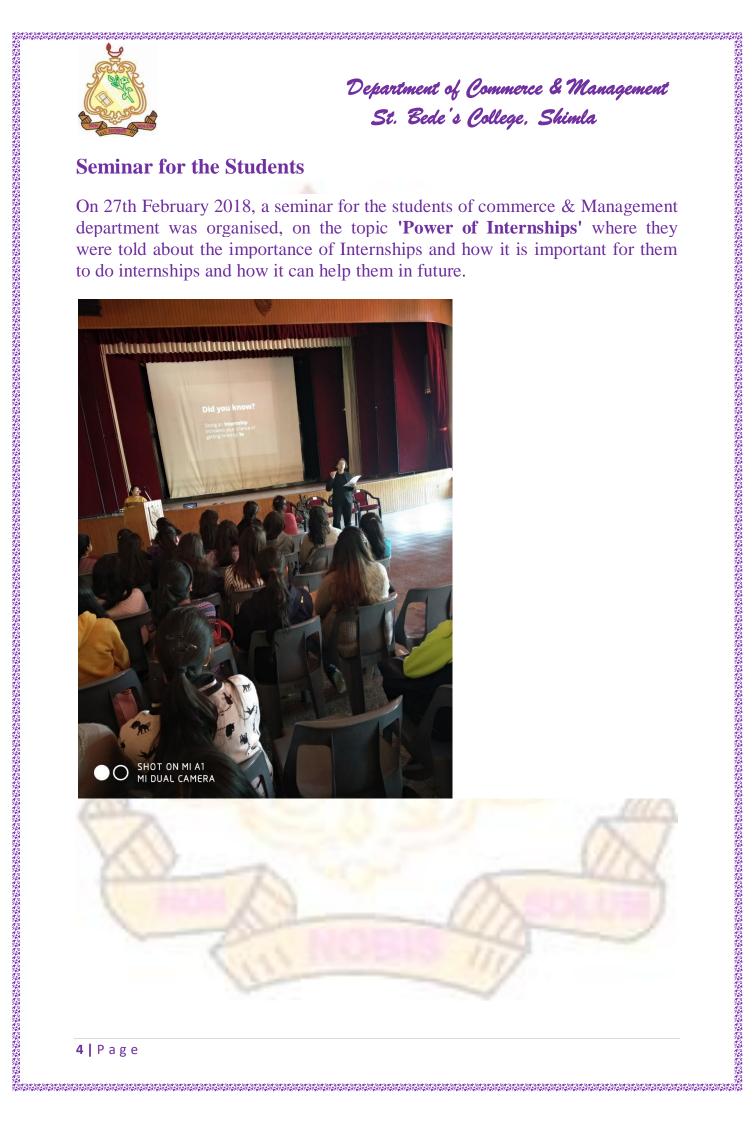

gement) guided the students of Home Science about Investment in Stock and Mutual Fund options and the various forms of business organisation to help them to become future entrepreneurs. They also spoke them about the effects of demonetization on the common man.

Guest Lecture

A special fecture on career enhancement was delivered by Mr. Vaibhay from Pune Institute of Business Management, Pune on March 3, 2018. He enlightened the students of B.com, M.com and BBA about the emerging and recent job profiles in the field of Commerce and Management. merce & Management lege, Shimla

and Mr. Kuldeep Singh guided the students of and Mutual Fund options sation to help them to spoke them about the an.

was delivered by Mr. Management, Pune on of B.com, M.com and profiles in the field of