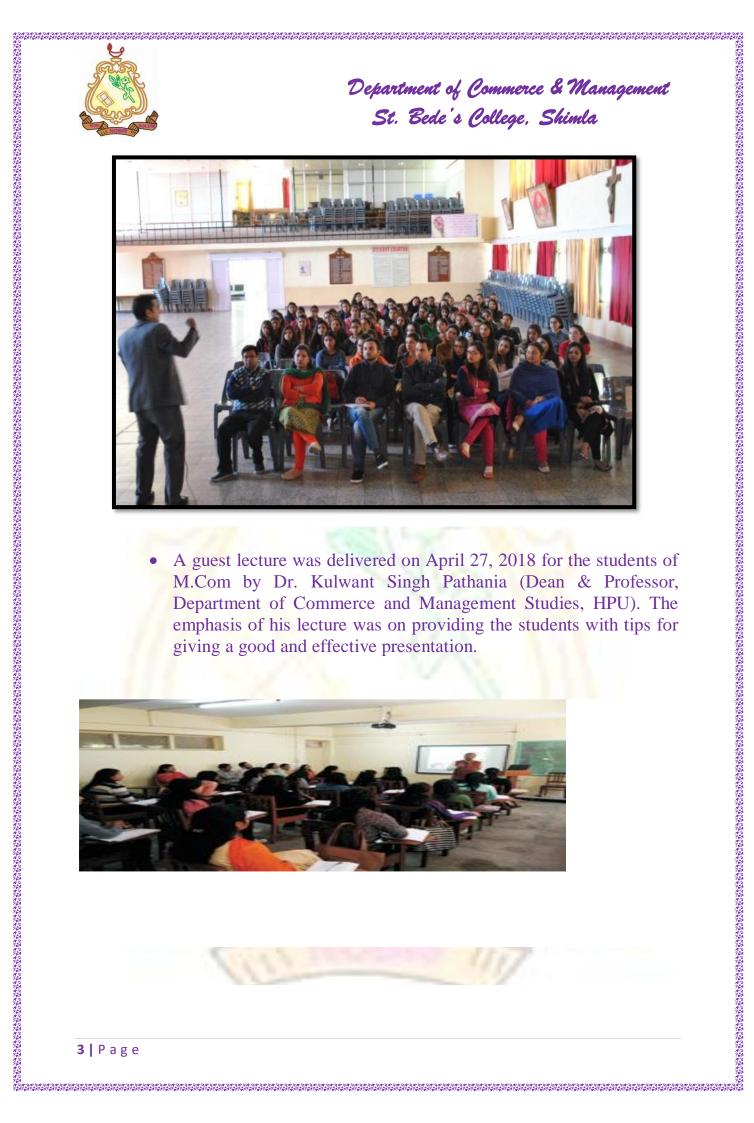

d Management) guided the students of Home Science about Investment in Stock and Mutual Fund options and the various forms of business organisation to help them to become future entrepreneurs. They also spoke them about the effects of demonetization on the common man.

Guest Lecture

A special fecture on career enhancement was delivered by Mr. Vaibhay from Pune Institute of Business Management, Pune on March 3, 2018. He enlightened the students of B.com, M.com and BBA about the emerging and recent job profiles in the field of Commerce and Management. merce & Management lege, Shimla

and Mr. Kuldeep Singh guided the students of and Mutual Fund options sation to help them to spoke them about the an.

was delivered by Mr. Management, Pune on of B.com, M.com and profiles in the field of